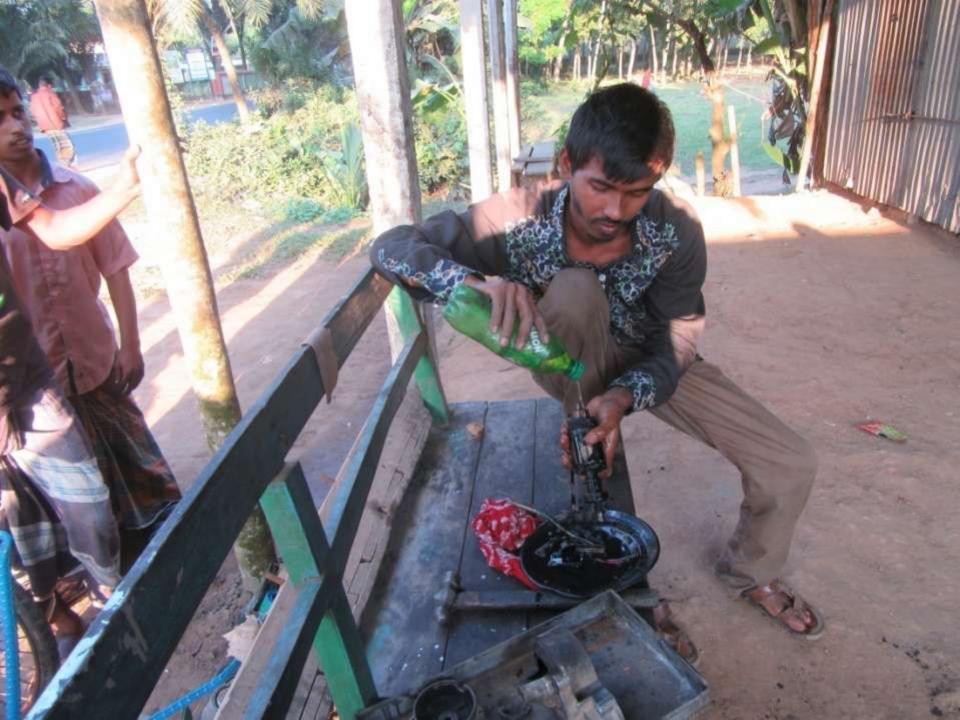

# Pictures

| Proposed Nobin Udyokta Business Info              |   |                                                                                                                                                                                                                                                                                                                                       |  |  |
|---------------------------------------------------|---|---------------------------------------------------------------------------------------------------------------------------------------------------------------------------------------------------------------------------------------------------------------------------------------------------------------------------------------|--|--|
| Business Name                                     | : | M/S NUR TOWHID ELECTRIC WORKSHOP                                                                                                                                                                                                                                                                                                      |  |  |
| Location                                          | : | Kakraid Bazar, Modhupur, Tangail.                                                                                                                                                                                                                                                                                                     |  |  |
| Total Investment in BDT                           | : | BDT:120,400                                                                                                                                                                                                                                                                                                                           |  |  |
| Financing                                         | : | Self BDT 70,400(from existing business) 58%                                                                                                                                                                                                                                                                                           |  |  |
|                                                   |   | Required Investment BDT 50,000(as equity) 42%                                                                                                                                                                                                                                                                                         |  |  |
| Present salary/drawings from business (estimates) | : | BDT 5,000                                                                                                                                                                                                                                                                                                                             |  |  |
| Proposed Salary                                   | : | BDT 5,000                                                                                                                                                                                                                                                                                                                             |  |  |
| Size of shop                                      | : | 20 ft x 15 ft= 300 square ft                                                                                                                                                                                                                                                                                                          |  |  |
| Security of the shop                              | : | 30,000                                                                                                                                                                                                                                                                                                                                |  |  |
| Implementation                                    | : | <ul> <li>The business is planned to be scaled up by investment in existing goods like; new pickup, new catlar, horn, chargercot, etc.</li> <li>The business is operating by entrepreneur. Existing 2 employee.</li> <li>The business is Own.</li> <li>Collects goods from Dhaka,</li> <li>Agreed grace period is 3 months.</li> </ul> |  |  |