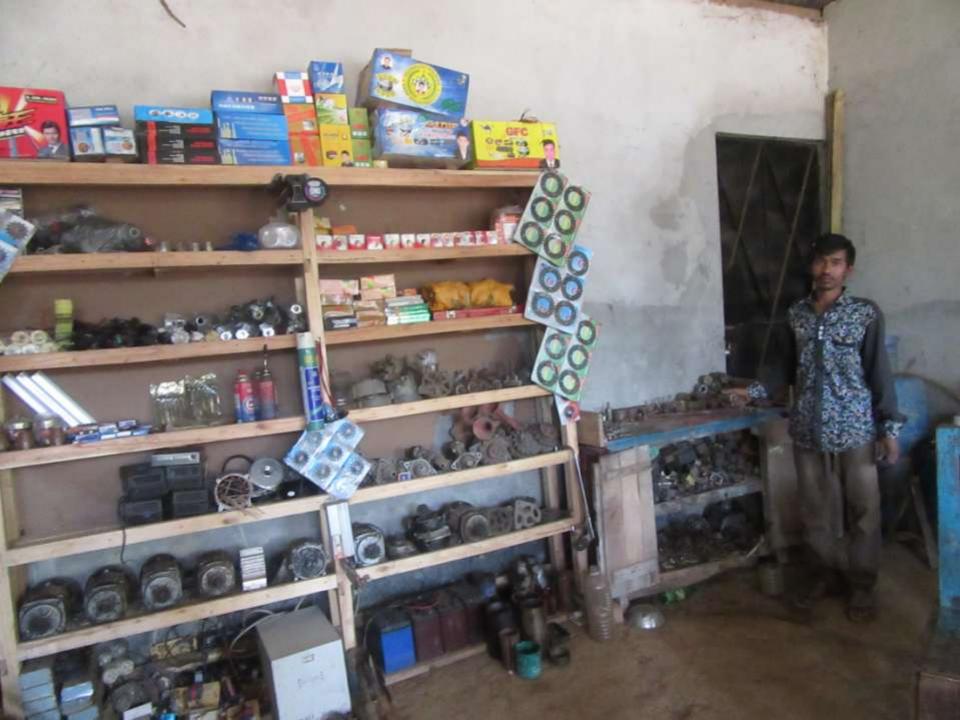

# Pictures

| Proposed Nobin Udyokta Business Info              |   |                                                                                                                                                                                                                                                                                                                                       |  |  |
|---------------------------------------------------|---|---------------------------------------------------------------------------------------------------------------------------------------------------------------------------------------------------------------------------------------------------------------------------------------------------------------------------------------|--|--|
| Business Name                                     | : | M/S NUR TOWHID ELECTRIC WORKSHOP                                                                                                                                                                                                                                                                                                      |  |  |
| Location                                          | : | Kakraid Bazar, Modhupur, Tangail.                                                                                                                                                                                                                                                                                                     |  |  |
| Total Investment in BDT                           | : | BDT:120,400                                                                                                                                                                                                                                                                                                                           |  |  |
| Financing                                         | : | Self BDT 70,400(from existing business) 58%                                                                                                                                                                                                                                                                                           |  |  |
|                                                   |   | Required Investment BDT 50,000(as equity) 42%                                                                                                                                                                                                                                                                                         |  |  |
| Present salary/drawings from business (estimates) | : | BDT 5,000                                                                                                                                                                                                                                                                                                                             |  |  |
| Proposed Salary                                   | : | BDT 5,000                                                                                                                                                                                                                                                                                                                             |  |  |
| Size of shop                                      | : | 20 ft x 15 ft= 300 square ft                                                                                                                                                                                                                                                                                                          |  |  |
| Security of the shop                              | : | 30,000                                                                                                                                                                                                                                                                                                                                |  |  |
| Implementation                                    | : | <ul> <li>The business is planned to be scaled up by investment in existing goods like; new pickup, new catlar, horn, chargercot, etc.</li> <li>The business is operating by entrepreneur. Existing 2 employee.</li> <li>The business is Own.</li> <li>Collects goods from Dhaka,</li> <li>Agreed grace period is 3 months.</li> </ul> |  |  |