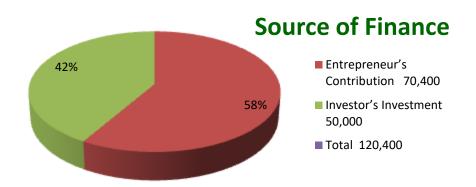

| Proposed Nobin Udyokta Business Info              |   |                                                                                                                                                                                                                                                                                                                                       |  |  |
|---------------------------------------------------|---|---------------------------------------------------------------------------------------------------------------------------------------------------------------------------------------------------------------------------------------------------------------------------------------------------------------------------------------|--|--|
| Business Name                                     | : | M/S NUR TOWHID ELECTRIC WORKSHOP                                                                                                                                                                                                                                                                                                      |  |  |
| Location                                          | : | Kakraid Bazar, Modhupur, Tangail.                                                                                                                                                                                                                                                                                                     |  |  |
| Total Investment in BDT                           | : | BDT:120,400                                                                                                                                                                                                                                                                                                                           |  |  |
| Financing                                         | : | Self BDT 70,400(from existing business) 58%                                                                                                                                                                                                                                                                                           |  |  |
|                                                   |   | Required Investment BDT 50,000(as equity) 42%                                                                                                                                                                                                                                                                                         |  |  |
| Present salary/drawings from business (estimates) | : | BDT 5,000                                                                                                                                                                                                                                                                                                                             |  |  |
| Proposed Salary                                   | : | BDT 5,000                                                                                                                                                                                                                                                                                                                             |  |  |
| Size of shop                                      | : | 20 ft x 15 ft= 300 square ft                                                                                                                                                                                                                                                                                                          |  |  |
| Security of the shop                              | : | 30,000                                                                                                                                                                                                                                                                                                                                |  |  |
| Implementation                                    | : | <ul> <li>The business is planned to be scaled up by investment in existing goods like; new pickup, new catlar, horn, chargercot, etc.</li> <li>The business is operating by entrepreneur. Existing 2 employee.</li> <li>The business is Own.</li> <li>Collects goods from Dhaka,</li> <li>Agreed grace period is 3 months.</li> </ul> |  |  |

| Investment Breakdown |          |            |          |      |            |          |                |
|----------------------|----------|------------|----------|------|------------|----------|----------------|
|                      | Proposed |            |          |      |            |          |                |
| Particulars          | Qty.     | Unit Price | Existing | Qty. | Unit Price | Proposed | Proposed Total |
| newpicup             | 10       | 100        | 1,000    |      |            | 10,000   | 11,000         |
| newcatlar            | 1        | 900        | 900      |      |            | 10,000   | 10,900         |
| ft fire              | 0        | 0          | 1,200    |      |            | 10,000   | 11,200         |
| rickshaw chain       | 0        | 0          | 900      |      |            | 5,000    | 5,900          |
| chargercot           | 10       | 50         | 500      |      |            | 5,000    | 5,500          |
| light                | 13       | 100        | 1,300    |      |            | 5,000    | 6,300          |
| racktep              | 0        | 0          | 2,100    |      |            | 5,000    | 7,100          |
| piniemcharger        |          |            | 2,000    |      |            | 0        | 2,000          |
| others               |          |            | 30,500   |      |            | 0        | 30,500         |
| security             |          |            | 30,000   |      |            | 0        | 30,000         |
| Total                | 34       | 1150       | 70,400   | 0    | 0          | 50,000   | 120,400        |