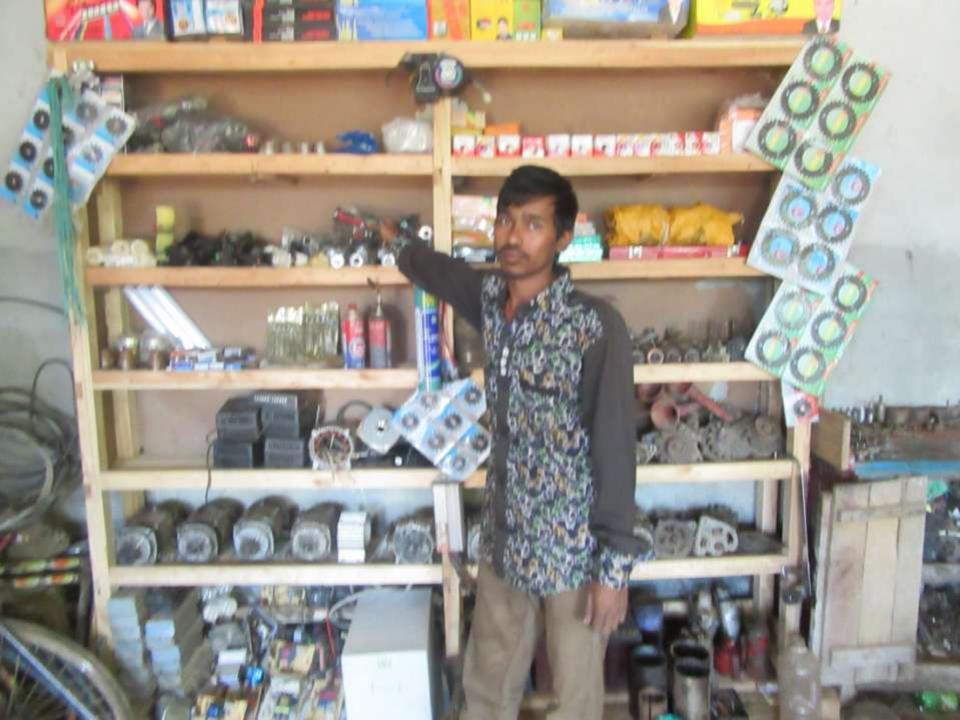

# Pictures

| Proposed Nobin Udyokta Business Info              |   |                                                                                                                                                                                                                                                                                                                                       |  |  |
|---------------------------------------------------|---|---------------------------------------------------------------------------------------------------------------------------------------------------------------------------------------------------------------------------------------------------------------------------------------------------------------------------------------|--|--|
| Business Name                                     | : | M/S NUR TOWHID ELECTRIC WORKSHOP                                                                                                                                                                                                                                                                                                      |  |  |
| Location                                          | : | Kakraid Bazar, Modhupur, Tangail.                                                                                                                                                                                                                                                                                                     |  |  |
| Total Investment in BDT                           | : | BDT:120,400                                                                                                                                                                                                                                                                                                                           |  |  |
| Financing                                         | : | Self BDT 70,400(from existing business) 58%                                                                                                                                                                                                                                                                                           |  |  |
|                                                   |   | Required Investment BDT 50,000(as equity) 42%                                                                                                                                                                                                                                                                                         |  |  |
| Present salary/drawings from business (estimates) | : | BDT 5,000                                                                                                                                                                                                                                                                                                                             |  |  |
| Proposed Salary                                   | : | BDT 5,000                                                                                                                                                                                                                                                                                                                             |  |  |
| Size of shop                                      | : | 20 ft x 15 ft= 300 square ft                                                                                                                                                                                                                                                                                                          |  |  |
| Security of the shop                              | : | 30,000                                                                                                                                                                                                                                                                                                                                |  |  |
| Implementation                                    | : | <ul> <li>The business is planned to be scaled up by investment in existing goods like; new pickup, new catlar, horn, chargercot, etc.</li> <li>The business is operating by entrepreneur. Existing 2 employee.</li> <li>The business is Own.</li> <li>Collects goods from Dhaka,</li> <li>Agreed grace period is 3 months.</li> </ul> |  |  |