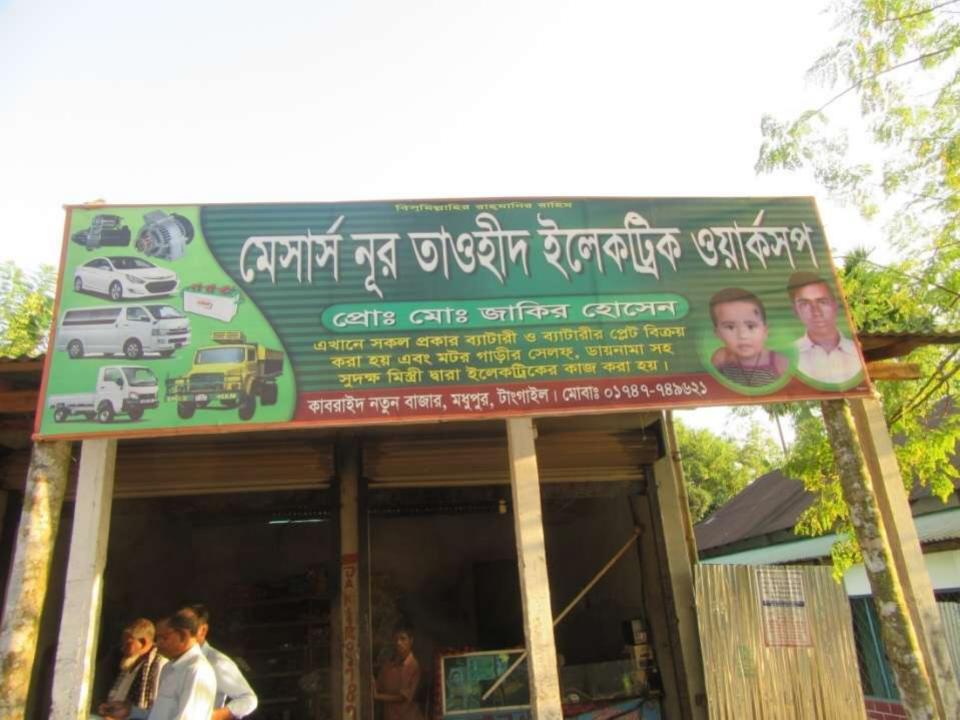

| Proposed Nobin Udyokta Business Info              |   |                                                                                                                                                                                                                                                                                                                                       |  |  |
|---------------------------------------------------|---|---------------------------------------------------------------------------------------------------------------------------------------------------------------------------------------------------------------------------------------------------------------------------------------------------------------------------------------|--|--|
| Business Name                                     | : | M/S NUR TOWHID ELECTRIC WORKSHOP                                                                                                                                                                                                                                                                                                      |  |  |
| Location                                          | : | Kakraid Bazar, Modhupur, Tangail.                                                                                                                                                                                                                                                                                                     |  |  |
| Total Investment in BDT                           | : | BDT:120,400                                                                                                                                                                                                                                                                                                                           |  |  |
| Financing                                         | : | Self BDT 70,400(from existing business) 58%                                                                                                                                                                                                                                                                                           |  |  |
|                                                   |   | Required Investment BDT 50,000(as equity) 42%                                                                                                                                                                                                                                                                                         |  |  |
| Present salary/drawings from business (estimates) | : | BDT 5,000                                                                                                                                                                                                                                                                                                                             |  |  |
| Proposed Salary                                   | : | BDT 5,000                                                                                                                                                                                                                                                                                                                             |  |  |
| Size of shop                                      | : | 20 ft x 15 ft= 300 square ft                                                                                                                                                                                                                                                                                                          |  |  |
| Security of the shop                              | : | 30,000                                                                                                                                                                                                                                                                                                                                |  |  |
| Implementation                                    | : | <ul> <li>The business is planned to be scaled up by investment in existing goods like; new pickup, new catlar, horn, chargercot, etc.</li> <li>The business is operating by entrepreneur. Existing 2 employee.</li> <li>The business is Own.</li> <li>Collects goods from Dhaka,</li> <li>Agreed grace period is 3 months.</li> </ul> |  |  |

# Pictures