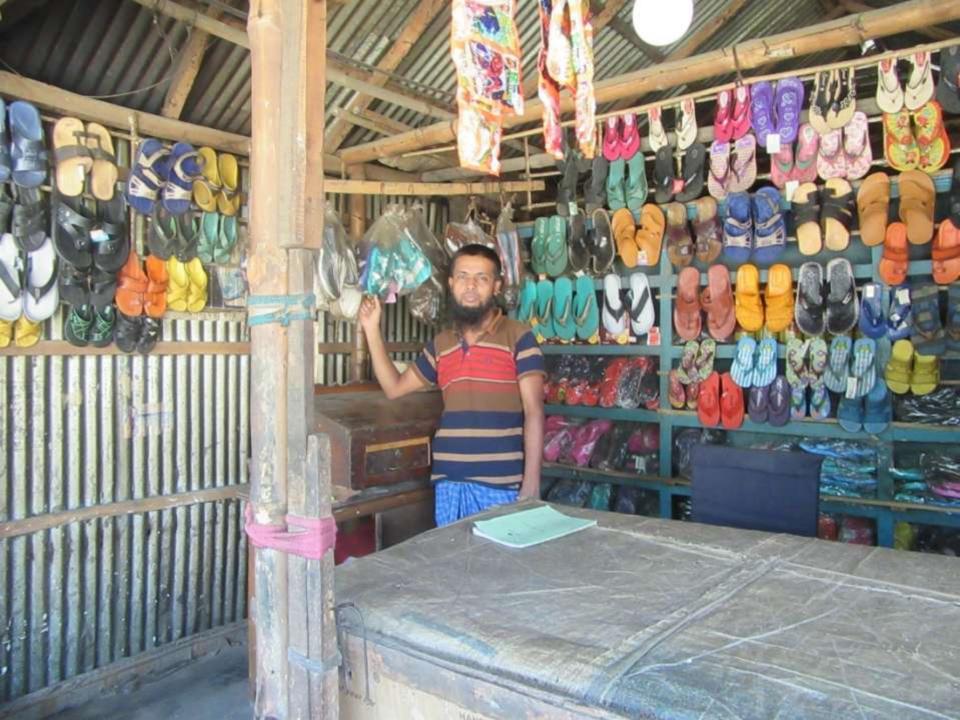

| Proposed Nobin Udyokta Business Info                 |   |                                                                                                                                                                                                                                                                                                                                           |  |  |  |
|------------------------------------------------------|---|-------------------------------------------------------------------------------------------------------------------------------------------------------------------------------------------------------------------------------------------------------------------------------------------------------------------------------------------|--|--|--|
| Business Name                                        | : | RONY SHOE STORE                                                                                                                                                                                                                                                                                                                           |  |  |  |
| Location                                             | : | Heron bazar,main road, modhupur,Tangail.                                                                                                                                                                                                                                                                                                  |  |  |  |
| Total Investment in BDT                              | : | BDT :109600/-                                                                                                                                                                                                                                                                                                                             |  |  |  |
| Financing                                            | : | Self BDT 59,600(from existing business) 54%<br>Required Investment BDT 50,000(as equity) 48%                                                                                                                                                                                                                                              |  |  |  |
| Present salary/drawings<br>from business (estimates) | : | BDT 5,000/-                                                                                                                                                                                                                                                                                                                               |  |  |  |
| Proposed Salary                                      | : | BDT 5,000/-                                                                                                                                                                                                                                                                                                                               |  |  |  |
| Size of shop                                         | : | 08 ft x 13 ft= 104square ft                                                                                                                                                                                                                                                                                                               |  |  |  |
| Security of the shop                                 | : | 20,000/-                                                                                                                                                                                                                                                                                                                                  |  |  |  |
| Implementation                                       | : | <ul> <li>The business is planned to be scaled up by investment in existing goods like; bakery, pan pata, chaul,chini,moyda,vushi etc.</li> <li>The business is operating by entrepreneur. Existing no employee.</li> <li>The business is Own.</li> <li>Collects goods from Modhupur,</li> <li>Agreed grace period is 3 months.</li> </ul> |  |  |  |