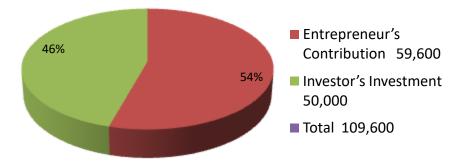

| Investment Breakdown |          |            |          |      |            |          |                |
|----------------------|----------|------------|----------|------|------------|----------|----------------|
|                      | Proposed |            |          |      |            |          |                |
| Particulars          | Qty.     | Unit Price | Existing | Qty. | Unit Price | Proposed | Proposed Total |
| bata shoe            | 50       | 100        | 5,000    |      |            | 25,000   | 30,000         |
| apex shoe            | 40       | 140        | 5,600    |      |            | 25,000   | 30,600         |
| babor shoe           | 100      | 90         | 9,000    |      |            | 0        | 9,000          |
| others               | 0        | 0          | 20,000   |      |            | 0        | 20,000         |
| security             | 0        | 0          | 20,000   |      |            | 0        | 20,000         |
|                      | 0        | 0          | 0        |      |            | 0        | 0              |
|                      | 0        | 0          | 0        |      |            | 0        | 0              |
|                      |          |            | 0        |      |            | 0        | 0              |
|                      |          |            | 0        |      |            | 0        | 0              |
|                      |          |            | 0        |      |            | 0        | 0              |
| Total                | 190      | 330        | 59,600   | 0    | 0          | 50,000   | 109,600        |