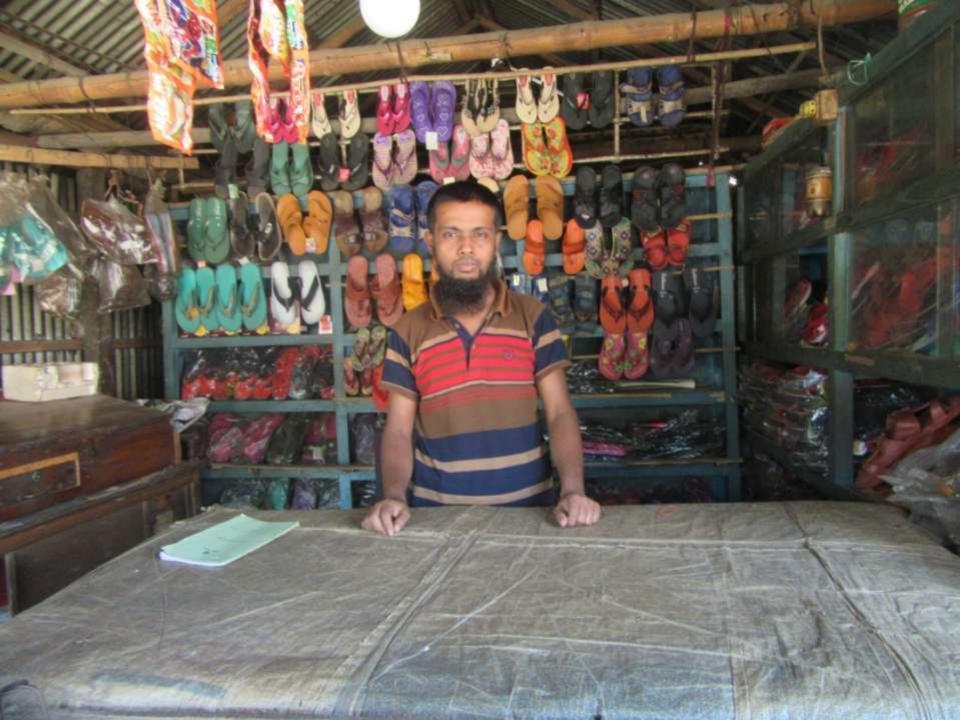

| Proposed Nobin Udyokta Business Info                 |   |                                                                                                                                                                                                                                                                                                                                           |  |  |  |
|------------------------------------------------------|---|-------------------------------------------------------------------------------------------------------------------------------------------------------------------------------------------------------------------------------------------------------------------------------------------------------------------------------------------|--|--|--|
| Business Name                                        | : | RONY SHOE STORE                                                                                                                                                                                                                                                                                                                           |  |  |  |
| Location                                             | : | Heron bazar,main road, modhupur,Tangail.                                                                                                                                                                                                                                                                                                  |  |  |  |
| Total Investment in BDT                              | : | BDT :109600/-                                                                                                                                                                                                                                                                                                                             |  |  |  |
| Financing                                            | : | Self BDT 59,600(from existing business) 54%<br>Required Investment BDT 50,000(as equity) 48%                                                                                                                                                                                                                                              |  |  |  |
| Present salary/drawings<br>from business (estimates) | : | BDT 5,000/-                                                                                                                                                                                                                                                                                                                               |  |  |  |
| Proposed Salary                                      | : | BDT 5,000/-                                                                                                                                                                                                                                                                                                                               |  |  |  |
| Size of shop                                         | : | 08 ft x 13 ft= 104square ft                                                                                                                                                                                                                                                                                                               |  |  |  |
| Security of the shop                                 | : | 20,000/-                                                                                                                                                                                                                                                                                                                                  |  |  |  |
| Implementation                                       | : | <ul> <li>The business is planned to be scaled up by investment in existing goods like; bakery, pan pata, chaul,chini,moyda,vushi etc.</li> <li>The business is operating by entrepreneur. Existing no employee.</li> <li>The business is Own.</li> <li>Collects goods from Modhupur,</li> <li>Agreed grace period is 3 months.</li> </ul> |  |  |  |