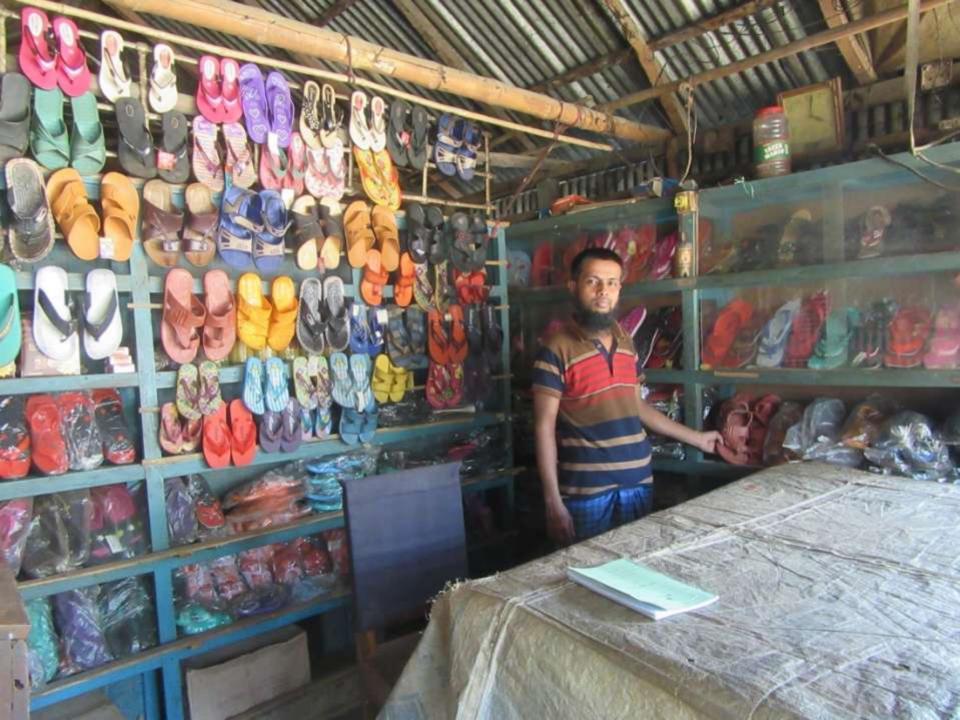

| Proposed Nobin Udyokta Business Info                 |   |                                                                                                                                                                                                                                                                                                                                           |  |  |  |
|------------------------------------------------------|---|-------------------------------------------------------------------------------------------------------------------------------------------------------------------------------------------------------------------------------------------------------------------------------------------------------------------------------------------|--|--|--|
| Business Name                                        | : | RONY SHOE STORE                                                                                                                                                                                                                                                                                                                           |  |  |  |
| Location                                             | : | Heron bazar,main road, modhupur,Tangail.                                                                                                                                                                                                                                                                                                  |  |  |  |
| Total Investment in BDT                              | : | BDT :109600/-                                                                                                                                                                                                                                                                                                                             |  |  |  |
| Financing                                            | : | Self BDT 59,600(from existing business) 54%<br>Required Investment BDT 50,000(as equity) 48%                                                                                                                                                                                                                                              |  |  |  |
| Present salary/drawings<br>from business (estimates) | : | BDT 5,000/-                                                                                                                                                                                                                                                                                                                               |  |  |  |
| Proposed Salary                                      | : | BDT 5,000/-                                                                                                                                                                                                                                                                                                                               |  |  |  |
| Size of shop                                         | : | 08 ft x 13 ft= 104square ft                                                                                                                                                                                                                                                                                                               |  |  |  |
| Security of the shop                                 | : | 20,000/-                                                                                                                                                                                                                                                                                                                                  |  |  |  |
| Implementation                                       | : | <ul> <li>The business is planned to be scaled up by investment in existing goods like; bakery, pan pata, chaul,chini,moyda,vushi etc.</li> <li>The business is operating by entrepreneur. Existing no employee.</li> <li>The business is Own.</li> <li>Collects goods from Modhupur,</li> <li>Agreed grace period is 3 months.</li> </ul> |  |  |  |