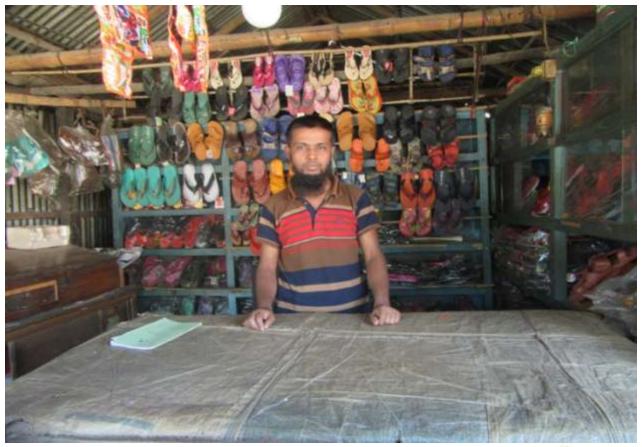

| Proposed Nobin Udyokta Business Info                 |   |                                                                                                                                                                                                                                                                                                                                           |  |  |  |
|------------------------------------------------------|---|-------------------------------------------------------------------------------------------------------------------------------------------------------------------------------------------------------------------------------------------------------------------------------------------------------------------------------------------|--|--|--|
| Business Name                                        | : | RONY SHOE STORE                                                                                                                                                                                                                                                                                                                           |  |  |  |
| Location                                             | : | Heron bazar,main road, modhupur,Tangail.                                                                                                                                                                                                                                                                                                  |  |  |  |
| Total Investment in BDT                              | : | BDT :109600/-                                                                                                                                                                                                                                                                                                                             |  |  |  |
| Financing                                            | : | Self BDT 59,600(from existing business) 54%<br>Required Investment BDT 50,000(as equity) 48%                                                                                                                                                                                                                                              |  |  |  |
| Present salary/drawings<br>from business (estimates) | : | BDT 5,000/-                                                                                                                                                                                                                                                                                                                               |  |  |  |
| Proposed Salary                                      | : | BDT 5,000/-                                                                                                                                                                                                                                                                                                                               |  |  |  |
| Size of shop                                         | : | 08 ft x 13 ft= 104square ft                                                                                                                                                                                                                                                                                                               |  |  |  |
| Security of the shop                                 | : | 20,000/-                                                                                                                                                                                                                                                                                                                                  |  |  |  |
| Implementation                                       | : | <ul> <li>The business is planned to be scaled up by investment in existing goods like; bakery, pan pata, chaul,chini,moyda,vushi etc.</li> <li>The business is operating by entrepreneur. Existing no employee.</li> <li>The business is Own.</li> <li>Collects goods from Modhupur,</li> <li>Agreed grace period is 3 months.</li> </ul> |  |  |  |

# Strength

Employment: Self: 01 Family:0 Others:0 Experience & Skill : 10 Years Quality goods & services; Skill and experience;

# **O**<sub>PPORTUNITIES</sub>

Huge demand in the community Location of shop;heron bazar,main road,modhupur, Tangail Regular customers;