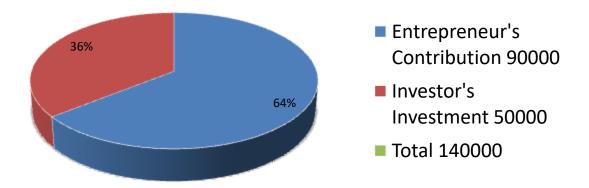

| Proposed Nobin Udyokta Business Info              |   |                                                                                                                                                                                                                                                                               |  |  |  |
|---------------------------------------------------|---|-------------------------------------------------------------------------------------------------------------------------------------------------------------------------------------------------------------------------------------------------------------------------------|--|--|--|
| Business Name                                     | : | TAHERA GORUR KHAMAR                                                                                                                                                                                                                                                           |  |  |  |
| Location                                          | : | Vushna,Lolitnogor,Godagari, Rajshahi                                                                                                                                                                                                                                          |  |  |  |
| Total Investment in BDT                           | : | BDT 140000/-                                                                                                                                                                                                                                                                  |  |  |  |
| Financing                                         | : | Self BDT 90000/-(from existing business) 64% Required Investment BDT 50,000/-(as equity) 36%                                                                                                                                                                                  |  |  |  |
| Present salary/drawings from business (estimates) | : | BDT 5000/-                                                                                                                                                                                                                                                                    |  |  |  |
| Proposed Salary                                   | : | 5000/=                                                                                                                                                                                                                                                                        |  |  |  |
| Size of shop                                      | : | 10ft x 8ft= 80 square ft                                                                                                                                                                                                                                                      |  |  |  |
| Security of the shop                              | : | -                                                                                                                                                                                                                                                                             |  |  |  |
| Implementation                                    | : | <ul> <li>The business is planned to be scaled up by investment in existing goods like; Farm</li> <li>The business is operating by entrepreneur. Existing no employees.</li> <li>Average gain</li> <li>The farm is owned.</li> <li>Agreed grace period is 3 months.</li> </ul> |  |  |  |

| Investment Breakdown |          |          |                |  |  |  |
|----------------------|----------|----------|----------------|--|--|--|
| Particulars          | Existing | Proposed | Proposed Total |  |  |  |
| Cow                  | 90000    | 40000    | 130000         |  |  |  |
| Food                 | 0        | 10000    | 10000          |  |  |  |
|                      | 0        | 0        | 0              |  |  |  |
|                      |          |          |                |  |  |  |
| Total                | 90000    | 50000    | 140000         |  |  |  |