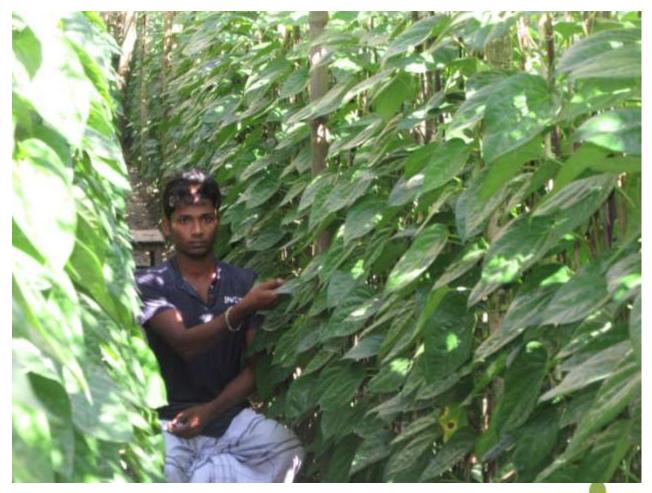

| Proposed Nobin Udyokta Business Info                 |   |                                                                                                                                                                                                                                                                               |  |  |  |  |
|------------------------------------------------------|---|-------------------------------------------------------------------------------------------------------------------------------------------------------------------------------------------------------------------------------------------------------------------------------|--|--|--|--|
| Business Name                                        | : | SHREE NETAI PAN BOROJ                                                                                                                                                                                                                                                         |  |  |  |  |
| Location                                             | : | Koiamojampur, durgapur, Rajshahi                                                                                                                                                                                                                                              |  |  |  |  |
| Total Investment in BDT                              | : | BDT 1,30,000                                                                                                                                                                                                                                                                  |  |  |  |  |
| Financing                                            | : | Self BDT 80,000-(from existing business) 62%<br>Required Investment BDT 50,000/-(as equity) 38%                                                                                                                                                                               |  |  |  |  |
| Present salary/drawings<br>from business (estimates) | : | 3DT 5000/-                                                                                                                                                                                                                                                                    |  |  |  |  |
| Proposed Salary                                      | : | 5000/=                                                                                                                                                                                                                                                                        |  |  |  |  |
| Size of shop                                         | : | 15 decimal                                                                                                                                                                                                                                                                    |  |  |  |  |
| Security of the shop                                 | : | -                                                                                                                                                                                                                                                                             |  |  |  |  |
| Implementation                                       | : | <ul> <li>The business is planned to be scaled up by investment in existing goods like; Farm</li> <li>The business is operating by entrepreneur. Existing no employees.</li> <li>Average gain</li> <li>The farm is owned.</li> <li>Agreed grace period is 3 months.</li> </ul> |  |  |  |  |

# **O**<sub>PPORTUNITIES</sub>

Huge demand in the community Location of farm : koiajampur, durgapur,Rajshahi Regular customers;