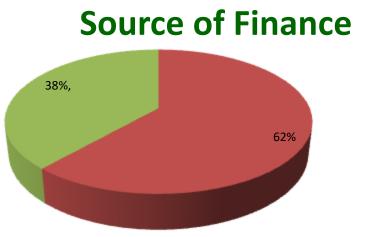

| Proposed Nobin Udyokta Business Info                 |   |                                                                                                                                                                                                                                                                               |  |  |  |  |
|------------------------------------------------------|---|-------------------------------------------------------------------------------------------------------------------------------------------------------------------------------------------------------------------------------------------------------------------------------|--|--|--|--|
| Business Name                                        | : | SHREE NETAI PAN BOROJ                                                                                                                                                                                                                                                         |  |  |  |  |
| Location                                             | : | Koiamojampur, durgapur, Rajshahi                                                                                                                                                                                                                                              |  |  |  |  |
| Total Investment in BDT                              | : | BDT 1,30,000                                                                                                                                                                                                                                                                  |  |  |  |  |
| Financing                                            | : | Self BDT 80,000-(from existing business) 62%<br>Required Investment BDT 50,000/-(as equity) 38%                                                                                                                                                                               |  |  |  |  |
| Present salary/drawings<br>from business (estimates) | : | 3DT 5000/-                                                                                                                                                                                                                                                                    |  |  |  |  |
| Proposed Salary                                      | : | 5000/=                                                                                                                                                                                                                                                                        |  |  |  |  |
| Size of shop                                         | : | 15 decimal                                                                                                                                                                                                                                                                    |  |  |  |  |
| Security of the shop                                 | : | -                                                                                                                                                                                                                                                                             |  |  |  |  |
| Implementation                                       | : | <ul> <li>The business is planned to be scaled up by investment in existing goods like; Farm</li> <li>The business is operating by entrepreneur. Existing no employees.</li> <li>Average gain</li> <li>The farm is owned.</li> <li>Agreed grace period is 3 months.</li> </ul> |  |  |  |  |