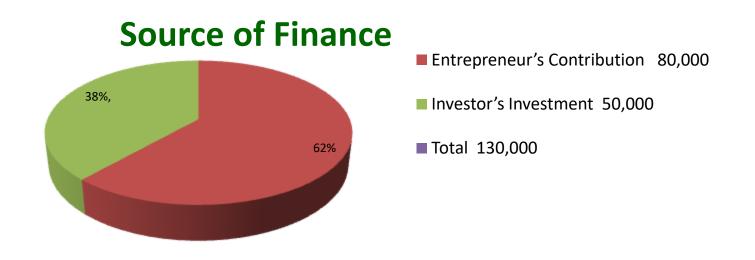

| Proposed Nobin Udyokta Business Info              |   |                                                                                                                                                                                                                                                                               |  |  |  |  |
|---------------------------------------------------|---|-------------------------------------------------------------------------------------------------------------------------------------------------------------------------------------------------------------------------------------------------------------------------------|--|--|--|--|
| Business Name                                     | : | BOKUL PANER KHAMAR                                                                                                                                                                                                                                                            |  |  |  |  |
| Location                                          | : | Koiamojampur, durgapur, Rajshahi                                                                                                                                                                                                                                              |  |  |  |  |
| Total Investment in BDT                           | : | BDT 1,30,000                                                                                                                                                                                                                                                                  |  |  |  |  |
| Financing                                         | : | Self BDT 80,000-(from existing business) 62% Required Investment BDT 50,000/-(as equity) 38%                                                                                                                                                                                  |  |  |  |  |
| Present salary/drawings from business (estimates) | : | 3DT 5000/-                                                                                                                                                                                                                                                                    |  |  |  |  |
| Proposed Salary                                   | : | 5000/=                                                                                                                                                                                                                                                                        |  |  |  |  |
| Size of shop                                      | : | 21 decimal                                                                                                                                                                                                                                                                    |  |  |  |  |
| Security of the shop                              | : | -                                                                                                                                                                                                                                                                             |  |  |  |  |
| Implementation                                    | : | <ul> <li>The business is planned to be scaled up by investment in existing goods like; Farm</li> <li>The business is operating by entrepreneur. Existing no employees.</li> <li>Average gain</li> <li>The farm is owned.</li> <li>Agreed grace period is 3 months.</li> </ul> |  |  |  |  |

| Investment Breakdown |      |               |                 |          |            |                 |                   |  |
|----------------------|------|---------------|-----------------|----------|------------|-----------------|-------------------|--|
| Existing             |      |               |                 | Proposed |            |                 |                   |  |
| Particulars          | Qty. | Unit<br>Price | Amount<br>(BDT) | Qty      | Unit Price | Amount<br>(BDT) | Proposed<br>Total |  |
| pan bor              | 4000 | 20            | 80,000          |          |            | 50000           | 130,000           |  |
|                      |      |               |                 |          |            |                 |                   |  |
| Total                | 4000 | 20            | 80000           |          | 0          | 50000           | 130000            |  |