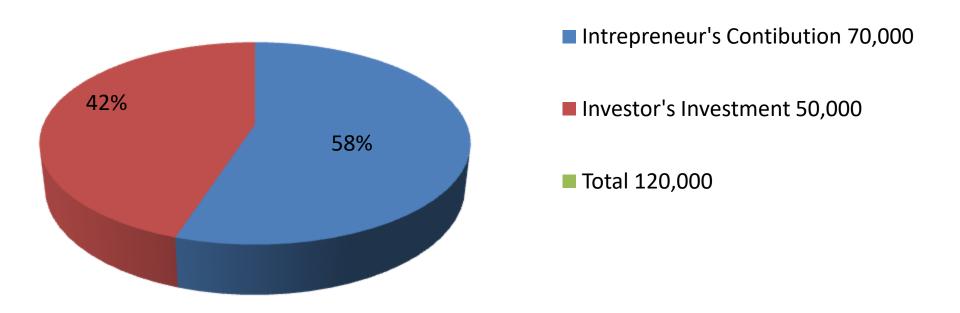

| Proposed Nobin Udyokta Business Info              |   |                                                                                                                                                                                                                                                                                              |  |  |  |
|---------------------------------------------------|---|----------------------------------------------------------------------------------------------------------------------------------------------------------------------------------------------------------------------------------------------------------------------------------------------|--|--|--|
| Business Name                                     | : | MASUD GORUR KHAMAR                                                                                                                                                                                                                                                                           |  |  |  |
| Location                                          | : | Khudiaghati,chandipur,Bagha,Rajshahi .                                                                                                                                                                                                                                                       |  |  |  |
| Total Investment in BDT                           | : | BDT-1,20,000/-                                                                                                                                                                                                                                                                               |  |  |  |
| Financing                                         | : | Self BDT 70,000/-(from existing business)58% Required Investment BDT 50,000/-(as equity) 42%                                                                                                                                                                                                 |  |  |  |
| Present salary/drawings from business (estimates) | : | BDT 4,000/-                                                                                                                                                                                                                                                                                  |  |  |  |
| Proposed Salary                                   | : | BDT 34,000/-                                                                                                                                                                                                                                                                                 |  |  |  |
| Size of shop                                      | : | 15 ft x 10 ft= 150 square ft                                                                                                                                                                                                                                                                 |  |  |  |
| Security of the shop                              | : | -                                                                                                                                                                                                                                                                                            |  |  |  |
| Implementation                                    | : | <ul> <li>The business is planned to be scaled up by investment in existing goods like; Ox Sale.</li> <li>The business is operating by entrepreneur. Existing no employees.</li> <li>The farm is own.</li> <li>Agreed grace period is 3 months.</li> <li>Average 50% gain on sale.</li> </ul> |  |  |  |

| Investment Breakdown |          |          |                       |  |  |
|----------------------|----------|----------|-----------------------|--|--|
| Particulars          | Existing | Proposed | <b>Proposed Total</b> |  |  |
| Ox (2x35,000)        | 70,000   | 40,000   | 110,000               |  |  |
| Food                 | 0        | 10,000   | 10,000                |  |  |
| Total                | 70,000   | 50,000   | 120,000               |  |  |