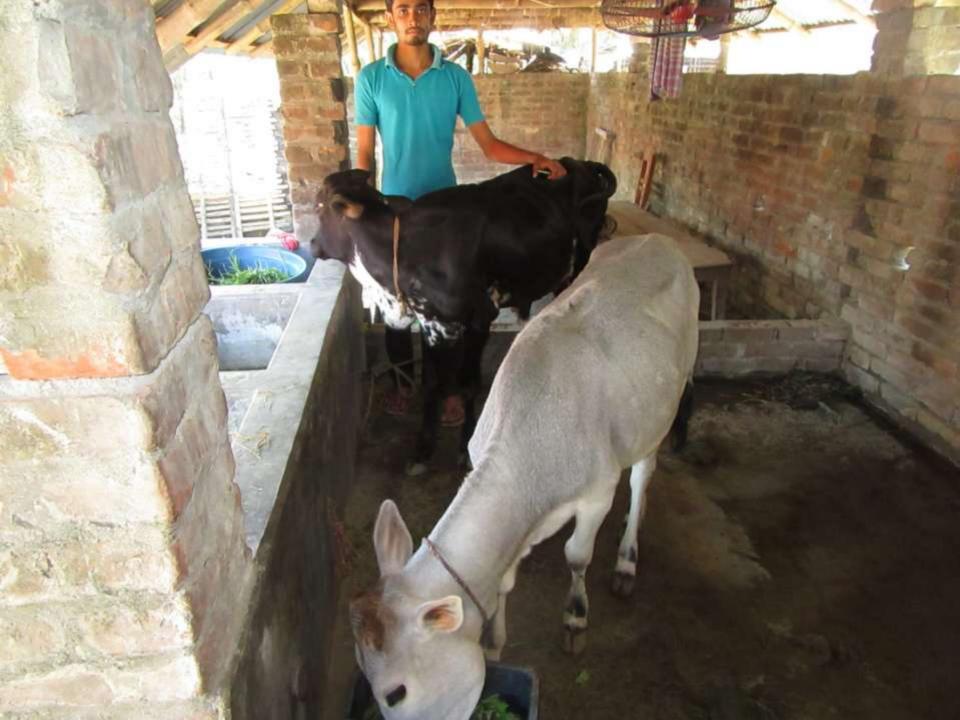

# Pictures

| Proposed Nobin Udyokta Business Info              |   |                                                                                                                                                                                                                                                                                              |  |  |  |
|---------------------------------------------------|---|----------------------------------------------------------------------------------------------------------------------------------------------------------------------------------------------------------------------------------------------------------------------------------------------|--|--|--|
| Business Name                                     | : | MASUD GORUR KHAMAR                                                                                                                                                                                                                                                                           |  |  |  |
| Location                                          | : | Khudiaghati,chandipur,Bagha,Rajshahi .                                                                                                                                                                                                                                                       |  |  |  |
| Total Investment in BDT                           | : | BDT-1,20,000/-                                                                                                                                                                                                                                                                               |  |  |  |
| Financing                                         | : | Self BDT 70,000/-(from existing business)58% Required Investment BDT 50,000/-(as equity) 42%                                                                                                                                                                                                 |  |  |  |
| Present salary/drawings from business (estimates) | : | BDT 4,000/-                                                                                                                                                                                                                                                                                  |  |  |  |
| Proposed Salary                                   | : | BDT 34,000/-                                                                                                                                                                                                                                                                                 |  |  |  |
| Size of shop                                      | : | 15 ft x 10 ft= 150 square ft                                                                                                                                                                                                                                                                 |  |  |  |
| Security of the shop                              | : | -                                                                                                                                                                                                                                                                                            |  |  |  |
| Implementation                                    | : | <ul> <li>The business is planned to be scaled up by investment in existing goods like; Ox Sale.</li> <li>The business is operating by entrepreneur. Existing no employees.</li> <li>The farm is own.</li> <li>Agreed grace period is 3 months.</li> <li>Average 50% gain on sale.</li> </ul> |  |  |  |