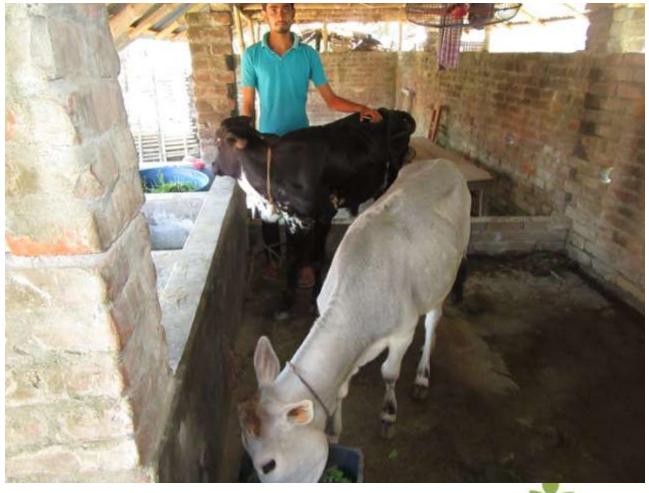

#### **Proposed NU Business Name: MASUD GORUR KHAMAR**



Project identification and prepared by: Mitun Chandro sarkar, Bagha Unit, Rajshahi

Project verified by: MD. Abdul Mannan Talukder



| Brief Bio of The Proposed Nobin Udyokta                                                                                                         |         |                                                                                                                                                                                        |  |  |
|-------------------------------------------------------------------------------------------------------------------------------------------------|---------|--------------------------------------------------------------------------------------------------------------------------------------------------------------