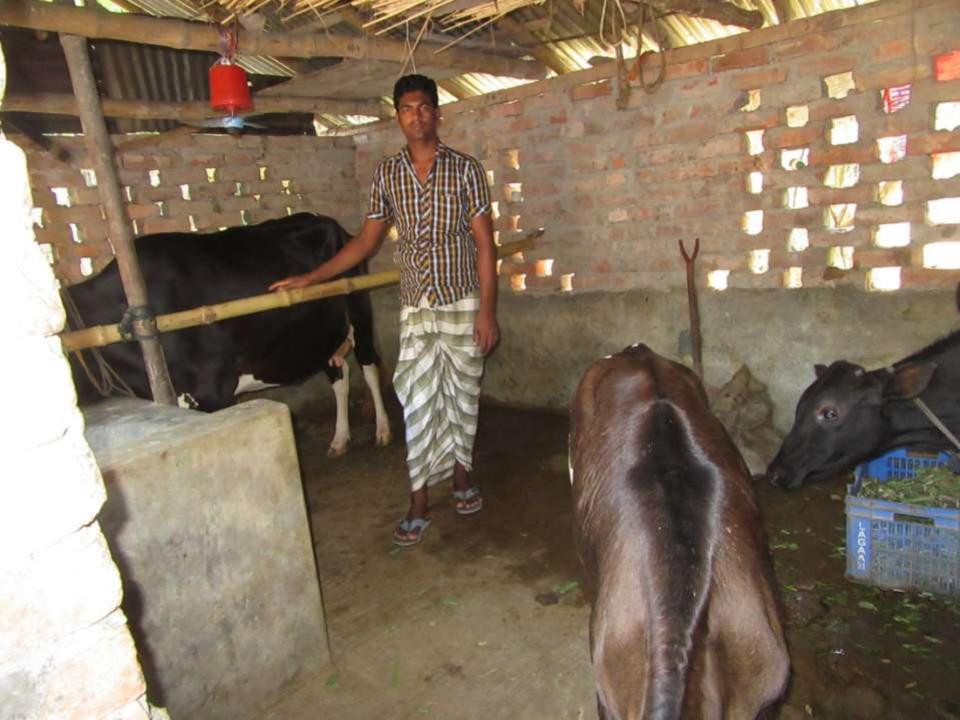

Pictures

| Proposed Nobin Udyokta Business Info                 |   |                                                                                                                                                                                                                                                                                               |  |  |  |
|------------------------------------------------------|---|-----------------------------------------------------------------------------------------------------------------------------------------------------------------------------------------------------------------------------------------------------------------------------------------------|--|--|--|
| Business Name                                        | : | RONY GORU PALON KHAMAR                                                                                                                                                                                                                                                                        |  |  |  |
| Location                                             | : | , Bagha,Rajshahi .                                                                                                                                                                                                                                                                            |  |  |  |
| Total Investment in BDT                              | : | BDT-2,20,000/-                                                                                                                                                                                                                                                                                |  |  |  |
| Financing                                            | : | Self BDT 1,70,000/-(from existing business)77%<br>Required Investment BDT 50,000/-(as equity) 23%                                                                                                                                                                                             |  |  |  |
| Present salary/drawings<br>from business (estimates) | : | BDT 4000/-                                                                                                                                                                                                                                                                                    |  |  |  |
| Proposed Salary                                      | : |                                                                                                                                                                                                                                                                                               |  |  |  |
| Size of shop                                         | : | 13 ft x10 ft= 130 square ft                                                                                                                                                                                                                                                                   |  |  |  |
| Security of the shop                                 | : | _                                                                                                                                                                                                                                                                                             |  |  |  |
| Implementation                                       | : | <ul> <li>The business is planned to be scaled up by investment in existing goods like; MilkSale.</li> <li>The business is operating by entrepreneur. Existing no employees.</li> <li>The farm is own.</li> <li>Agreed grace period is 3 months.</li> <li>Average 50% gain on sale.</li> </ul> |  |  |  |