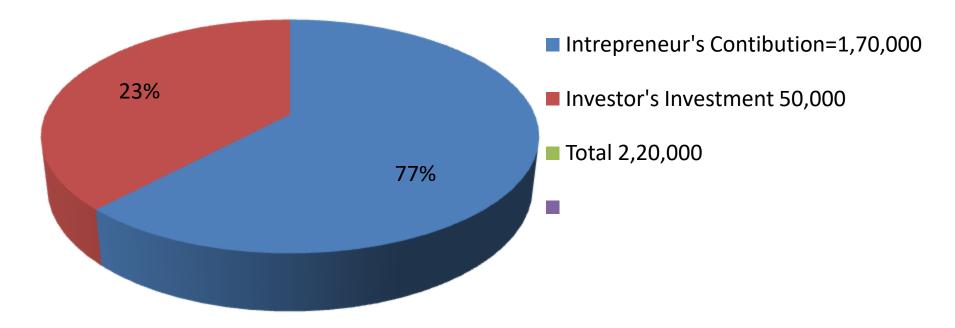

| Proposed Nobin Udyokta Business Info                 |   |                                                                                                                                                                                                                                                                                               |  |  |  |
|------------------------------------------------------|---|-----------------------------------------------------------------------------------------------------------------------------------------------------------------------------------------------------------------------------------------------------------------------------------------------|--|--|--|
| Business Name                                        | : | RONY GORU PALON KHAMAR                                                                                                                                                                                                                                                                        |  |  |  |
| Location                                             | : | , Bagha,Rajshahi .                                                                                                                                                                                                                                                                            |  |  |  |
| Total Investment in BDT                              | : | BDT-2,20,000/-                                                                                                                                                                                                                                                                                |  |  |  |
| Financing                                            | : | Self BDT 1,70,000/-(from existing business)77%<br>Required Investment BDT 50,000/-(as equity) 23%                                                                                                                                                                                             |  |  |  |
| Present salary/drawings<br>from business (estimates) | : | BDT 4000/-                                                                                                                                                                                                                                                                                    |  |  |  |
| Proposed Salary                                      | : |                                                                                                                                                                                                                                                                                               |  |  |  |
| Size of shop                                         | : | 13 ft x10 ft= 130 square ft                                                                                                                                                                                                                                                                   |  |  |  |
| Security of the shop                                 | : | _                                                                                                                                                                                                                                                                                             |  |  |  |
| Implementation                                       | : | <ul> <li>The business is planned to be scaled up by investment in existing goods like; MilkSale.</li> <li>The business is operating by entrepreneur. Existing no employees.</li> <li>The farm is own.</li> <li>Agreed grace period is 3 months.</li> <li>Average 50% gain on sale.</li> </ul> |  |  |  |

| Investment Breakdown |          |          |                |  |  |
|----------------------|----------|----------|----------------|--|--|
| Particulars          | Existing | Proposed | Proposed Total |  |  |
| cow(1p)              | 1,00,000 | 50,000   | 1,50,000       |  |  |
| ox&calf              | 70,000   |          | 70,000         |  |  |
| Total                | 1,70,000 | 50,000   | 2,20,000       |  |  |