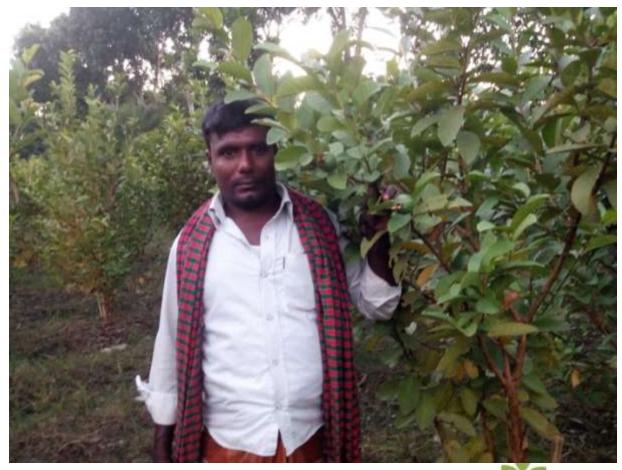

| Proposed Nobin Udyokta Business Info              |   |                                                                                                                                                                                                                                                                                                                                                                                                  |  |
|---------------------------------------------------|---|--------------------------------------------------------------------------------------------------------------------------------------------------------------------------------------------------------------------------------------------------------------------------------------------------------------------------------------------------------------------------------------------------|--|
| Business Name                                     | : | SHAHIDUL PEYERA KHAMAR                                                                                                                                                                                                                                                                                                                                                                           |  |
| Location                                          | : | Sholuya , Carghat ,Rajshahi.                                                                                                                                                                                                                                                                                                                                                                     |  |
| Total Investment in BDT                           | : | BDT 155,000/-                                                                                                                                                                                                                                                                                                                                                                                    |  |
| Financing                                         | : | Self BDT 105,000/- (from existing business) 68%<br>Required Investment BDT 50,000(as equity) 32%                                                                                                                                                                                                                                                                                                 |  |
| Present salary/drawings from business (estimates) | : | BDT 5,000                                                                                                                                                                                                                                                                                                                                                                                        |  |
| Proposed Salary                                   | : | BDT 5,000                                                                                                                                                                                                                                                                                                                                                                                        |  |
| Size of shop                                      | : | 2.5- Bhiga                                                                                                                                                                                                                                                                                                                                                                                       |  |
| Security of the shop                              | : | BDT -45,000                                                                                                                                                                                                                                                                                                                                                                                      |  |
| Implementation                                    | : | <ul> <li>The business is planned to be scaled up by investment in existing goods like Guava .</li> <li>Average 30 % gain on sales</li> <li>The business is operating by entrepreneur. Existing no employee.</li> <li>One will be appointed after getting equity fund.</li> <li>The land is under lease.</li> <li>Collects goods from Garden</li> <li>Agreed grace period is 3 months.</li> </ul> |  |