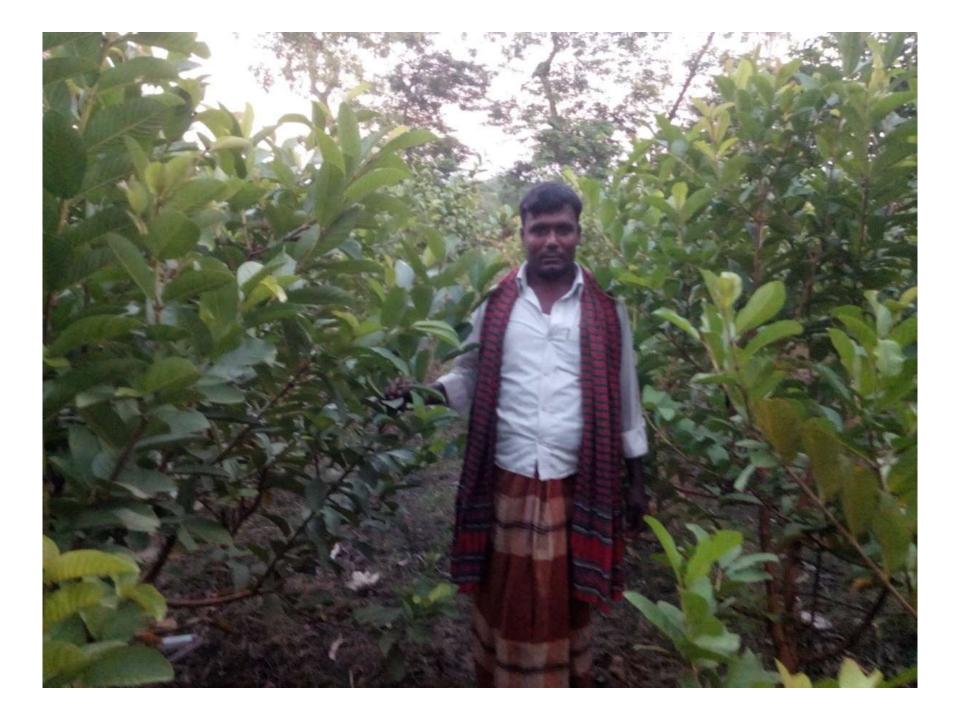

| Proposed Nobin Udyokta Business Info              |   |                                                                                                                                                                                                                                                                                                                                                                                                  |  |
|---------------------------------------------------|---|--------------------------------------------------------------------------------------------------------------------------------------------------------------------------------------------------------------------------------------------------------------------------------------------------------------------------------------------------------------------------------------------------|--|
| Business Name                                     | : | SHAHIDUL PEYERA KHAMAR                                                                                                                                                                                                                                                                                                                                                                           |  |
| Location                                          | : | Sholuya , Carghat ,Rajshahi.                                                                                                                                                                                                                                                                                                                                                                     |  |
| Total Investment in BDT                           | : | BDT 155,000/-                                                                                                                                                                                                                                                                                                                                                                                    |  |
| Financing                                         | : | Self BDT 105,000/- (from existing business) 68%<br>Required Investment BDT 50,000(as equity) 32%                                                                                                                                                                                                                                                                                                 |  |
| Present salary/drawings from business (estimates) | : | BDT 5,000                                                                                                                                                                                                                                                                                                                                                                                        |  |
| Proposed Salary                                   | : | BDT 5,000                                                                                                                                                                                                                                                                                                                                                                                        |  |
| Size of shop                                      | : | 2.5- Bhiga                                                                                                                                                                                                                                                                                                                                                                                       |  |
| Security of the shop                              | : | BDT -45,000                                                                                                                                                                                                                                                                                                                                                                                      |  |
| Implementation                                    | : | <ul> <li>The business is planned to be scaled up by investment in existing goods like Guava .</li> <li>Average 30 % gain on sales</li> <li>The business is operating by entrepreneur. Existing no employee.</li> <li>One will be appointed after getting equity fund.</li> <li>The land is under lease.</li> <li>Collects goods from Garden</li> <li>Agreed grace period is 3 months.</li> </ul> |  |