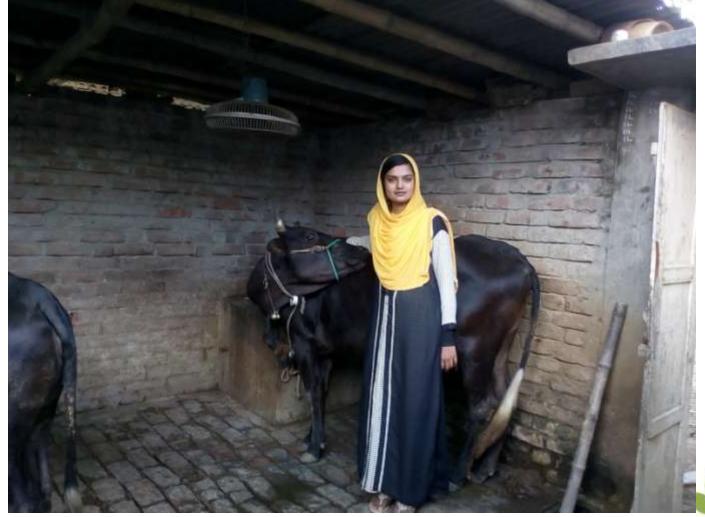

#### **Proposed NU Business Name: SATHI DAIRY FARM**



Project identification and prepared by:Md Saiduzzaman sadhin, Rajshahi Unit, Rajshahi

Project verified by: MD. Abdul Mannan Talukder



Grameen Shakti Samajik Byabosha Ltd.

| Brief Bio of The Proposed Nobin Udyokta                                                                                                         |       |                                                                                                                                                                                                      |  |
|-------------------------------------------------------------------------------------------------------------------------------------------------|-------|--------------------------------------------------------------------------------------------------------------