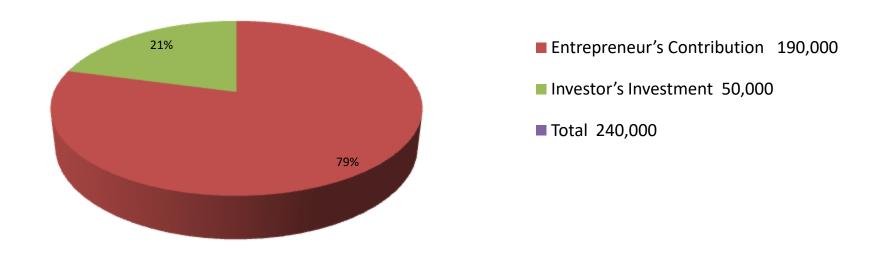

| Investment Breakdown |          |          |         |  |  |  |
|----------------------|----------|----------|---------|--|--|--|
| Particulars          | Existing | Proposed | Total   |  |  |  |
| Cow                  | 190,000  |          | 190,000 |  |  |  |
| Cow purchess         |          | 50000    | 50000   |  |  |  |
| total                | 240,000  | 50,000   | 240,000 |  |  |  |