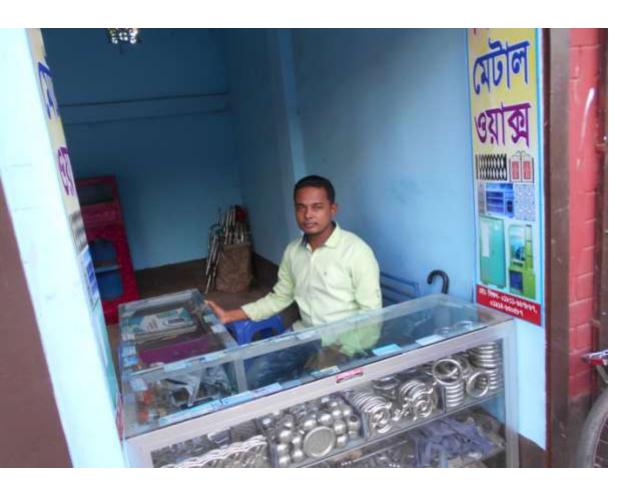

| Proposed Nobin Udyokta Business Info              |   |                                                                                                                                                                                                                                                                                                                                                                                             |  |  |  |
|---------------------------------------------------|---|---------------------------------------------------------------------------------------------------------------------------------------------------------------------------------------------------------------------------------------------------------------------------------------------------------------------------------------------------------------------------------------------|--|--|--|
| Business Name                                     | : | AMDADUL HAQUE                                                                                                                                                                                                                                                                                                                                                                               |  |  |  |
| Location                                          | : | Chadgazi bot toli Bazar, Chagal Naiya, Feni.                                                                                                                                                                                                                                                                                                                                                |  |  |  |
| Total Investment in BDT                           | : | BDT 4,63,000/-                                                                                                                                                                                                                                                                                                                                                                              |  |  |  |
| Financing                                         | : | Self BDT 4,13,000/- (from existing business) 89%<br>Required Investment BDT,50,000(as equity) 11%                                                                                                                                                                                                                                                                                           |  |  |  |
| Present salary/drawings from business (estimates) | : | BDT 5,000                                                                                                                                                                                                                                                                                                                                                                                   |  |  |  |
| Proposed Salary                                   | : | BDT 5,000                                                                                                                                                                                                                                                                                                                                                                                   |  |  |  |
| Size of shop                                      | : | 30ft x 40 ft. = 1200 square ft                                                                                                                                                                                                                                                                                                                                                              |  |  |  |
| Security of the shop                              | : | 1,50,000/-                                                                                                                                                                                                                                                                                                                                                                                  |  |  |  |
| Implementation                                    | : | <ul> <li>The business is planned to be scaled up by investment in existing goods like almari, wall showcas, dressing table, thai glass, etc</li> <li>Average 25% gain on sale.</li> <li>The business is operating by entrepreneur. No employee.</li> <li>He is doing his business in Renting place.</li> <li>Collects goods from Feni.</li> <li>Agreed grace period is 3 months.</li> </ul> |  |  |  |

# Pictures