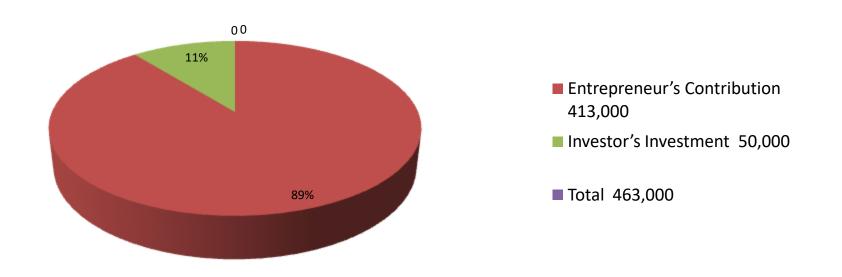

| Proposed Nobin Udyokta Business Info              |   |                                                                                                                                                                                                                                                                                                                                                                                             |  |  |  |
|---------------------------------------------------|---|---------------------------------------------------------------------------------------------------------------------------------------------------------------------------------------------------------------------------------------------------------------------------------------------------------------------------------------------------------------------------------------------|--|--|--|
| Business Name                                     | : | AMDADUL HAQUE                                                                                                                                                                                                                                                                                                                                                                               |  |  |  |
| Location                                          | : | Chadgazi bot toli Bazar, Chagal Naiya, Feni.                                                                                                                                                                                                                                                                                                                                                |  |  |  |
| Total Investment in BDT                           | : | BDT 4,63,000/-                                                                                                                                                                                                                                                                                                                                                                              |  |  |  |
| Financing                                         | : | Self BDT 4,13,000/- (from existing business) 89%<br>Required Investment BDT,50,000(as equity) 11%                                                                                                                                                                                                                                                                                           |  |  |  |
| Present salary/drawings from business (estimates) | : | BDT 5,000                                                                                                                                                                                                                                                                                                                                                                                   |  |  |  |
| Proposed Salary                                   | : | BDT 5,000                                                                                                                                                                                                                                                                                                                                                                                   |  |  |  |
| Size of shop                                      | : | 30ft x 40 ft. = 1200 square ft                                                                                                                                                                                                                                                                                                                                                              |  |  |  |
| Security of the shop                              | : | 1,50,000/-                                                                                                                                                                                                                                                                                                                                                                                  |  |  |  |
| Implementation                                    | : | <ul> <li>The business is planned to be scaled up by investment in existing goods like almari, wall showcas, dressing table, thai glass, etc</li> <li>Average 25% gain on sale.</li> <li>The business is operating by entrepreneur. No employee.</li> <li>He is doing his business in Renting place.</li> <li>Collects goods from Feni.</li> <li>Agreed grace period is 3 months.</li> </ul> |  |  |  |

| Investment Breakdown |      |                   |          |      |                   |          |                |  |  |
|----------------------|------|-------------------|----------|------|-------------------|----------|----------------|--|--|
| Particulars          | Qty. | <b>Unit Price</b> | Existing | Qty. | <b>Unit Price</b> | Proposed | Proposed Total |  |  |
| almari               | 1    | 15,000            | 15,000   | 1    |                   | 25,000   | 40,000         |  |  |
| wall shocas          | 2    | 30,000            | 60,000   |      |                   | 25,000   | 85,000         |  |  |
| dressing table       | 2    | 14,000            | 28,000   |      |                   | 0        | 28,000         |  |  |
| thai glass           |      |                   | 30,000   |      |                   | 0        | 30,000         |  |  |
| aluminium            |      |                   | 100,000  |      |                   | 0        | 100,000        |  |  |
| s s gate             |      |                   | 30,000   |      |                   | 0        | 30,000         |  |  |
| ecurity              |      |                   | 150,000  |      |                   | 0        | 150,000        |  |  |
|                      |      |                   |          |      |                   | 0        | 0              |  |  |
|                      |      |                   |          |      |                   | 0        | 0              |  |  |
| 0                    |      |                   | 0        |      |                   | 0        | 0              |  |  |
| Total                | 5    | 59000             | 413,000  | 1    | 0                 | 50,000   | 463,000        |  |  |