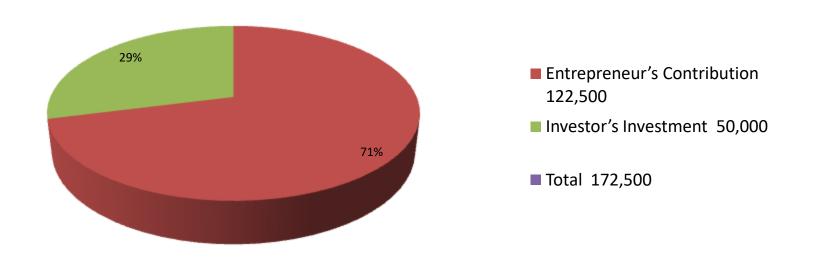

| Investment Breakdown |      |                   |          |      |                   |          |                       |  |  |
|----------------------|------|-------------------|----------|------|-------------------|----------|-----------------------|--|--|
| Particulars          | Qty. | <b>Unit Price</b> | Existing | Qty. | <b>Unit Price</b> | Proposed | <b>Proposed Total</b> |  |  |
| rice                 | 5    | 2,000             | 10,000   | 10   | 2,000             | 20,000   | 30,000                |  |  |
| seger                | 10   | 2,600             | 26,000   | 10   | 2,600             | 26,000   | 52,000                |  |  |
| dal                  | 10   | 1,800             | 18,000   | 0    | 0                 | 4,000    | 22,000                |  |  |
| vushi                | 6    | 1,400             | 8,400    | 0    | 0                 | 0        | 8,400                 |  |  |
| biscuit              | 0    | 0                 | 20,000   | 0    | 0                 | 0        | 20,000                |  |  |
| parasut              | 20   | 280               | 5,600    |      |                   | 0        | 5,600                 |  |  |
| soap                 | 50   | 30                | 1,500    |      |                   | 0        | 1,500                 |  |  |
| wheel                | 100  | 35                | 3,000    |      |                   | 0        | 3,000                 |  |  |
| soyabeen oil         | 50   | 200               | 10,000   |      |                   | 0        | 10,000                |  |  |
| others               | 1    | 20,000            | 20,000   |      |                   | 0        | 20,000                |  |  |
| Total                | 252  | 28345             | 122,500  | 20   | 4,600             | 50,000   | 172,500               |  |  |