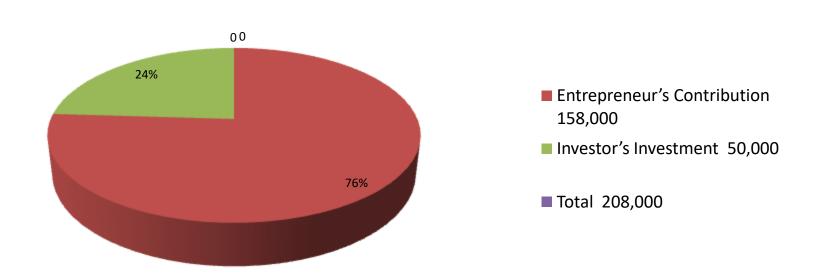

| Proposed Nobin Udyokta Business Info              |   |                                                                                                                                                                                                                                                                                                                                                                                    |  |  |  |
|---------------------------------------------------|---|------------------------------------------------------------------------------------------------------------------------------------------------------------------------------------------------------------------------------------------------------------------------------------------------------------------------------------------------------------------------------------|--|--|--|
| Business Name                                     | : | NOMAN STORE                                                                                                                                                                                                                                                                                                                                                                        |  |  |  |
| Location                                          | : | West bathania, Chagal Naiya, Feni.                                                                                                                                                                                                                                                                                                                                                 |  |  |  |
| Total Investment in BDT                           | : | BDT 2,08,000/-                                                                                                                                                                                                                                                                                                                                                                     |  |  |  |
| Financing                                         | : | Self BDT 158,000/- (from existing business) 76% Required Investment BDT,50,000(as equity) 24%                                                                                                                                                                                                                                                                                      |  |  |  |
| Present salary/drawings from business (estimates) | : | BDT 5,000                                                                                                                                                                                                                                                                                                                                                                          |  |  |  |
| Proposed Salary                                   | : | BDT 5,000                                                                                                                                                                                                                                                                                                                                                                          |  |  |  |
| Size of shop                                      | : | 10ft x 15 ft. = 150 square ft                                                                                                                                                                                                                                                                                                                                                      |  |  |  |
| Security of the shop                              | : | 15,000/-                                                                                                                                                                                                                                                                                                                                                                           |  |  |  |
| Implementation                                    | : | <ul> <li>The business is planned to be scaled up by investment in existing goods like Soft drink, soyabeen oil, soap, biscuit etc.</li> <li>Average 15% gain on sale.</li> <li>The business is operating by entrepreneur. No employee.</li> <li>He is doing his business in Renting place.</li> <li>Collects goods from Feni.</li> <li>Agreed grace period is 3 months.</li> </ul> |  |  |  |

| Investment Breakdown |      |                   |          |      |                   |          |                       |  |
|----------------------|------|-------------------|----------|------|-------------------|----------|-----------------------|--|
| Particulars          | Qty. | <b>Unit Price</b> | Existing | Qty. | <b>Unit Price</b> | Proposed | <b>Proposed Total</b> |  |
| soft drink           | 200  | 50                | 10,000   | 200  | 50                | 10,000   | 20,000                |  |
| parasut oil          | 100  | 190               | 19,000   | 100  | 190               | 19,000   | 38,000                |  |
| musterd oil          | 100  | 40                | 4,000    | 100  | 40                | 4,000    | 8,000                 |  |
| rin powder           | 100  | 40                | 4,000    | 100  | 40                | 4,000    | 8,000                 |  |
| suger                | 10   | 2,400             | 24,000   | 0    | 0                 | 13,000   | 37,000                |  |
| soap                 | 400  | 60                | 12,000   |      |                   | 0        | 12,000                |  |
| biscuit              | 0    |                   | 30,000   |      |                   | 0        | 30,000                |  |
| choklet              | 0    | 0                 | 20,000   |      |                   | 0        | 20,000                |  |
| others               | 1    | 20,000            | 20,000   |      |                   | 0        | 20,000                |  |
| security             | 1    | 15,000            | 15,000   |      |                   | 0        | 15,000                |  |
| Total                | 912  | 37780             | 158,000  | 500  | 320               | 50,000   | 208,000               |  |