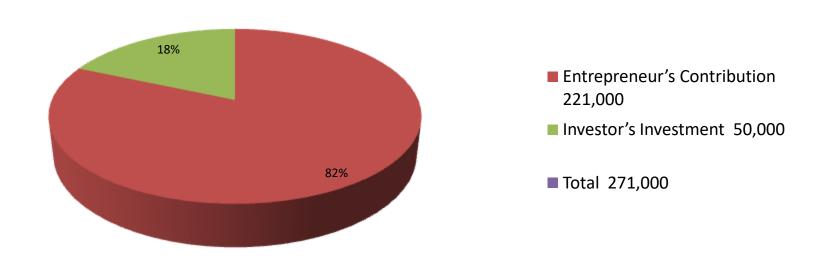

| Proposed Nobin Udyokta Business Info              |   |                                                                                                                                                                                                                                                                                                                                                                                    |  |  |  |
|---------------------------------------------------|---|------------------------------------------------------------------------------------------------------------------------------------------------------------------------------------------------------------------------------------------------------------------------------------------------------------------------------------------------------------------------------------|--|--|--|
| Business Name                                     | : | TOFAEL AHMED                                                                                                                                                                                                                                                                                                                                                                       |  |  |  |
| Location                                          | : | Daiya Bibir Bazar, Chagalnaiya, Feni.                                                                                                                                                                                                                                                                                                                                              |  |  |  |
| Total Investment in BDT                           | : | BDT 2,71,000/-                                                                                                                                                                                                                                                                                                                                                                     |  |  |  |
| Financing                                         | : | Self BDT 2,21,000/- (from existing business) 74% Required Investment BDT,50,000(as equity) 26%                                                                                                                                                                                                                                                                                     |  |  |  |
| Present salary/drawings from business (estimates) | : | BDT 5,000                                                                                                                                                                                                                                                                                                                                                                          |  |  |  |
| Proposed Salary                                   | : | BDT 5,000                                                                                                                                                                                                                                                                                                                                                                          |  |  |  |
| Size of shop                                      | : | 20ft x 10 ft. = 200 square ft                                                                                                                                                                                                                                                                                                                                                      |  |  |  |
| Security of the shop                              | : | 50,000/-                                                                                                                                                                                                                                                                                                                                                                           |  |  |  |
| Implementation                                    | : | <ul> <li>The business is planned to be scaled up by investment in existing goods like Soft drink, soyabeen oil, soap, biscuit etc.</li> <li>Average 25% gain on sale.</li> <li>The business is operating by entrepreneur. No employee.</li> <li>He is doing his business in Renting place.</li> <li>Collects goods from Feni.</li> <li>Agreed grace period is 3 months.</li> </ul> |  |  |  |

| Investment Breakdown |      |                   |          |      |                   |          |                       |  |
|----------------------|------|-------------------|----------|------|-------------------|----------|-----------------------|--|
| Particulars          | Qty. | <b>Unit Price</b> | Existing | Qty. | <b>Unit Price</b> | Proposed | <b>Proposed Total</b> |  |
| soft drink           | 400  | 50                | 20,000   | 100  | 50                | 5,000    | 25,000                |  |
| soyabeen oil         | 200  | 100               | 20,000   | 200  | 100               | 20,000   | 40,000                |  |
| biscuit              | 0    | 0                 | 40,000   | 20   | 550               | 20,000   | 60,000                |  |
| chanachur            | 0    | 0                 | 20,000   | 21   | 600               | 5,000    | 25,000                |  |
| potato               | 0    | 0                 | 20,000   | 0    | 0                 | 0        | 20,000                |  |
| soap                 | 200  | 30                | 6,000    |      |                   | 0        | 6,000                 |  |
| rin powder           | 100  | 50                | 5,000    |      |                   | 0        | 5,000                 |  |
| khata                | 0    | 0                 | 20,000   |      |                   | 0        | 20,000                |  |
| others               | 1    | 20,000            | 20,000   |      |                   | 0        | 20,000                |  |
| security             | 1    | 50,000            | 50,000   |      |                   | 0        | 50,000                |  |
| Total                | 902  | 70230             | 2 21,000 | 341  | 1,300             | 50,000   | 271,000               |  |