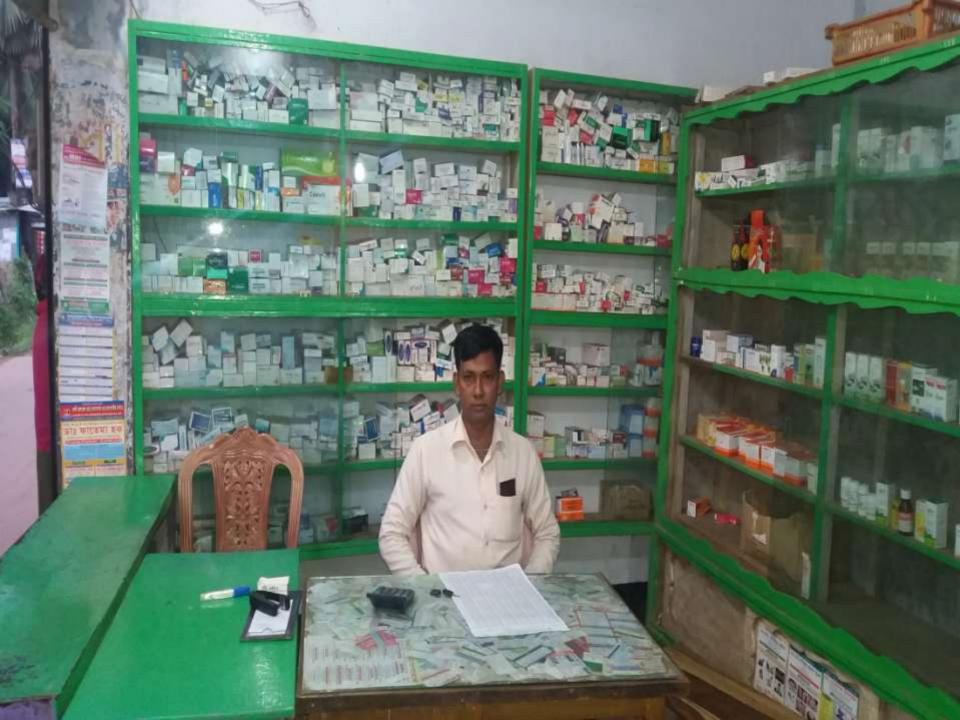

| Proposed Nobin Udyokta Business Info              |   |                                                                                                                                                                                                                                                                                                                                                                                         |  |  |  |
|---------------------------------------------------|---|-----------------------------------------------------------------------------------------------------------------------------------------------------------------------------------------------------------------------------------------------------------------------------------------------------------------------------------------------------------------------------------------|--|--|--|
| Business Name                                     | : | MD JAMAL UDDIN                                                                                                                                                                                                                                                                                                                                                                          |  |  |  |
| Location                                          | : | Daiya Bibir Bazar, Chagal Naiya, Feni.                                                                                                                                                                                                                                                                                                                                                  |  |  |  |
| Total Investment in BDT                           | : | BDT 1,78,000/-                                                                                                                                                                                                                                                                                                                                                                          |  |  |  |
| Financing                                         | : | Self BDT 1,28,000/- (from existing business) 72% Required Investment BDT,50,000(as equity) 28%                                                                                                                                                                                                                                                                                          |  |  |  |
| Present salary/drawings from business (estimates) | : | BDT 5,000                                                                                                                                                                                                                                                                                                                                                                               |  |  |  |
| Proposed Salary                                   | : | BDT 5,000                                                                                                                                                                                                                                                                                                                                                                               |  |  |  |
| Size of shop                                      | : | 10 ft x 15 ft. = 150 square ft                                                                                                                                                                                                                                                                                                                                                          |  |  |  |
| Security of the shop                              | : | 20,000/-                                                                                                                                                                                                                                                                                                                                                                                |  |  |  |
| Implementation                                    | : | <ul> <li>The business is planned to be scaled up by investment in existing goods like fimaxol, feocosec, cefradin, fiorocled, ache plus,</li> <li>Average 20% gain on sale.</li> <li>The business is operating by entrepreneur. 1 employee.</li> <li>He is doing his business in Renting place.</li> <li>Collects goods from Feni.</li> <li>Agreed grace period is 3 months.</li> </ul> |  |  |  |

# Pictures