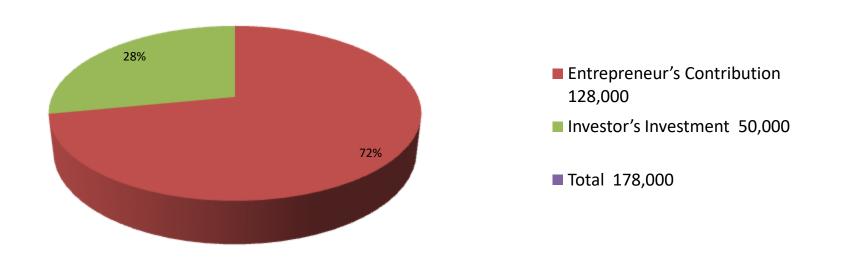

| Proposed Nobin Udyokta Business Info              |   |                                                                                                                                                                                                                                                                                                                                                                                         |  |  |  |
|---------------------------------------------------|---|-----------------------------------------------------------------------------------------------------------------------------------------------------------------------------------------------------------------------------------------------------------------------------------------------------------------------------------------------------------------------------------------|--|--|--|
| Business Name                                     | : | MD JAMAL UDDIN                                                                                                                                                                                                                                                                                                                                                                          |  |  |  |
| Location                                          | : | Daiya Bibir Bazar, Chagal Naiya, Feni.                                                                                                                                                                                                                                                                                                                                                  |  |  |  |
| Total Investment in BDT                           | : | BDT 1,78,000/-                                                                                                                                                                                                                                                                                                                                                                          |  |  |  |
| Financing                                         | : | Self BDT 1,28,000/- (from existing business) 72% Required Investment BDT,50,000(as equity) 28%                                                                                                                                                                                                                                                                                          |  |  |  |
| Present salary/drawings from business (estimates) | : | BDT 5,000                                                                                                                                                                                                                                                                                                                                                                               |  |  |  |
| Proposed Salary                                   | : | BDT 5,000                                                                                                                                                                                                                                                                                                                                                                               |  |  |  |
| Size of shop                                      | : | 10 ft x 15 ft. = 150 square ft                                                                                                                                                                                                                                                                                                                                                          |  |  |  |
| Security of the shop                              | : | 20,000/-                                                                                                                                                                                                                                                                                                                                                                                |  |  |  |
| Implementation                                    | : | <ul> <li>The business is planned to be scaled up by investment in existing goods like fimaxol, feocosec, cefradin, fiorocled, ache plus,</li> <li>Average 20% gain on sale.</li> <li>The business is operating by entrepreneur. 1 employee.</li> <li>He is doing his business in Renting place.</li> <li>Collects goods from Feni.</li> <li>Agreed grace period is 3 months.</li> </ul> |  |  |  |

|             | Investment Breakdown |                   |          |      |                   |          |                       |  |  |
|-------------|----------------------|-------------------|----------|------|-------------------|----------|-----------------------|--|--|
| Particulars | Qty.                 | <b>Unit Price</b> | Existing | Qty. | <b>Unit Price</b> | Proposed | <b>Proposed Total</b> |  |  |
| faimaxol    | 20                   | 500               | 10,000   | 20   | 500               | 10,000   | 20,000                |  |  |
| fewcosec    | 40                   | 400               | 16,000   | 40   | 400               | 16,000   | 32,000                |  |  |
| sefradin    | 40                   | 400               | 16,000   | 20   | 400               | 8,000    | 24,000                |  |  |
| fewrocled   | 40                   | 300               | 12,000   | 40   | 300               | 12,000   | 24,000                |  |  |
| napa xtra   | 40                   | 300               | 12,000   | 14   | 300               | 4,200    | 16,200                |  |  |
| ache plus   | 40                   | 250               | 10,000   |      |                   | 0        | 10,000                |  |  |
| sefixim     | 40                   | 300               | 12,000   |      |                   | 0        | 12,000                |  |  |
| others      | 1                    | 20,000            | 20,000   |      |                   | 0        | 20,000                |  |  |
| security    | 1                    | 20,000            | 20,000   |      |                   | 0        | 20,000                |  |  |
|             |                      |                   | 0        |      |                   | 0        | 0                     |  |  |
| Total       | 262                  | 42450             | 128,000  | 134  | 1,900             | 50,000   | 178,000               |  |  |