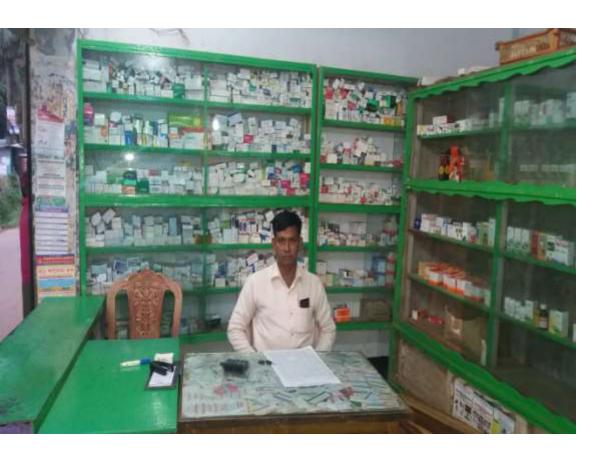

| Proposed Nobin Udyokta Business Info              |   |                                                                                                                                                                                                                                                                                                                                                                                         |  |  |  |
|---------------------------------------------------|---|-----------------------------------------------------------------------------------------------------------------------------------------------------------------------------------------------------------------------------------------------------------------------------------------------------------------------------------------------------------------------------------------|--|--|--|
| Business Name                                     | : | MD JAMAL UDDIN                                                                                                                                                                                                                                                                                                                                                                          |  |  |  |
| Location                                          | : | Daiya Bibir Bazar, Chagal Naiya, Feni.                                                                                                                                                                                                                                                                                                                                                  |  |  |  |
| Total Investment in BDT                           | : | BDT 1,78,000/-                                                                                                                                                                                                                                                                                                                                                                          |  |  |  |
| Financing                                         | : | Self BDT 1,28,000/- (from existing business) 72% Required Investment BDT,50,000(as equity) 28%                                                                                                                                                                                                                                                                                          |  |  |  |
| Present salary/drawings from business (estimates) | : | BDT 5,000                                                                                                                                                                                                                                                                                                                                                                               |  |  |  |
| Proposed Salary                                   | : | BDT 5,000                                                                                                                                                                                                                                                                                                                                                                               |  |  |  |
| Size of shop                                      | : | 10 ft x 15 ft. = 150 square ft                                                                                                                                                                                                                                                                                                                                                          |  |  |  |
| Security of the shop                              | : | 20,000/-                                                                                                                                                                                                                                                                                                                                                                                |  |  |  |
| Implementation                                    | : | <ul> <li>The business is planned to be scaled up by investment in existing goods like fimaxol, feocosec, cefradin, fiorocled, ache plus,</li> <li>Average 20% gain on sale.</li> <li>The business is operating by entrepreneur. 1 employee.</li> <li>He is doing his business in Renting place.</li> <li>Collects goods from Feni.</li> <li>Agreed grace period is 3 months.</li> </ul> |  |  |  |

# Pictures