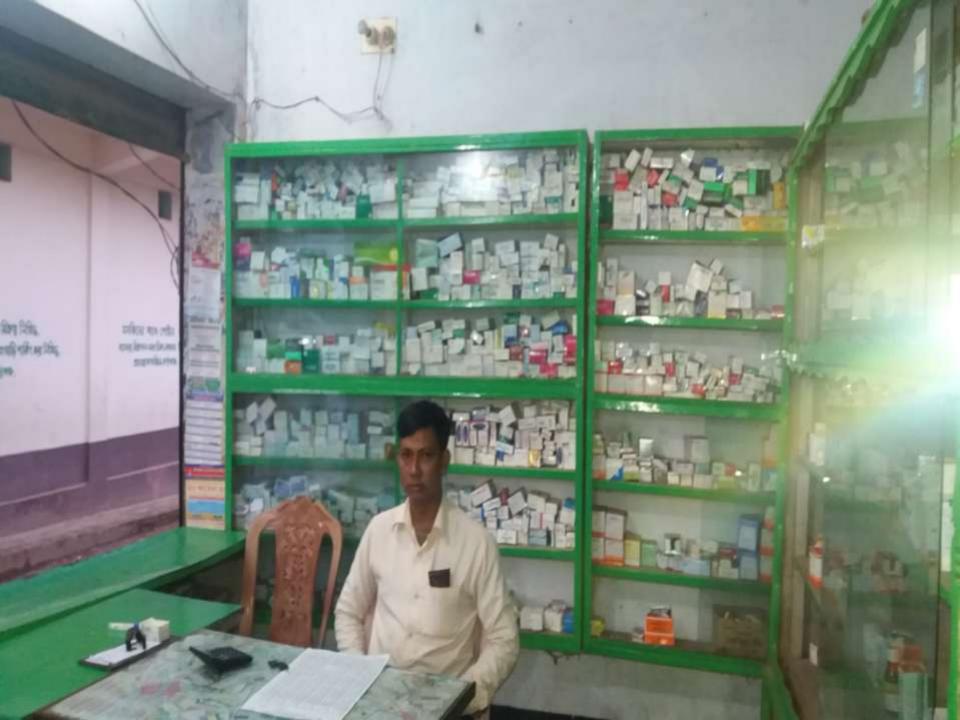

| Proposed Nobin Udyokta Business Info              |   |                                                                                                                                                                                                                                                                                                                                                                                         |  |  |  |
|---------------------------------------------------|---|-----------------------------------------------------------------------------------------------------------------------------------------------------------------------------------------------------------------------------------------------------------------------------------------------------------------------------------------------------------------------------------------|--|--|--|
| Business Name                                     | : | MD JAMAL UDDIN                                                                                                                                                                                                                                                                                                                                                                          |  |  |  |
| Location                                          | : | Daiya Bibir Bazar, Chagal Naiya, Feni.                                                                                                                                                                                                                                                                                                                                                  |  |  |  |
| Total Investment in BDT                           | : | BDT 1,78,000/-                                                                                                                                                                                                                                                                                                                                                                          |  |  |  |
| Financing                                         | : | Self BDT 1,28,000/- (from existing business) 72% Required Investment BDT,50,000(as equity) 28%                                                                                                                                                                                                                                                                                          |  |  |  |
| Present salary/drawings from business (estimates) | : | BDT 5,000                                                                                                                                                                                                                                                                                                                                                                               |  |  |  |
| Proposed Salary                                   | : | BDT 5,000                                                                                                                                                                                                                                                                                                                                                                               |  |  |  |
| Size of shop                                      | : | 10 ft x 15 ft. = 150 square ft                                                                                                                                                                                                                                                                                                                                                          |  |  |  |
| Security of the shop                              | : | 20,000/-                                                                                                                                                                                                                                                                                                                                                                                |  |  |  |
| Implementation                                    | : | <ul> <li>The business is planned to be scaled up by investment in existing goods like fimaxol, feocosec, cefradin, fiorocled, ache plus,</li> <li>Average 20% gain on sale.</li> <li>The business is operating by entrepreneur. 1 employee.</li> <li>He is doing his business in Renting place.</li> <li>Collects goods from Feni.</li> <li>Agreed grace period is 3 months.</li> </ul> |  |  |  |

# Pictures