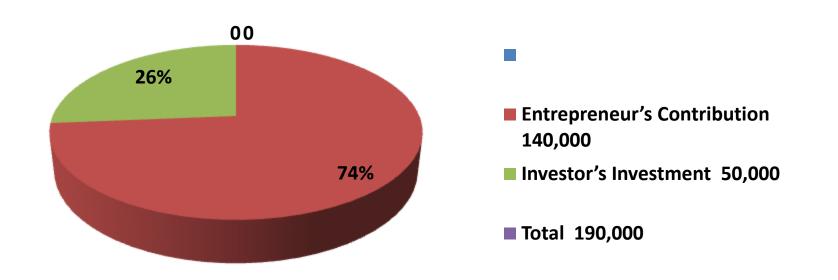

| Proposed Nobin Udyokta Business Info                 |   |                                                                                                                                                                                                                                                                                                                                                                                       |  |  |
|------------------------------------------------------|---|---------------------------------------------------------------------------------------------------------------------------------------------------------------------------------------------------------------------------------------------------------------------------------------------------------------------------------------------------------------------------------------|--|--|
| Business Name                                        | : | SHAKAWAT HOSSAIN                                                                                                                                                                                                                                                                                                                                                                      |  |  |
| Location                                             | : | Shake Mohajem Hossain Market, sonagazi, Feni.                                                                                                                                                                                                                                                                                                                                         |  |  |
| Total Investment In BDT                              | : | Bdt 1,90,000/-                                                                                                                                                                                                                                                                                                                                                                        |  |  |
| Financing                                            | : | Self BDT 1,40,000/- (From Existing Business) 74% Required Investment Bdt,50,000(as Equity) 26%                                                                                                                                                                                                                                                                                        |  |  |
| Present Salary/Drawings<br>From Business (Estimates) | : | Bdt 5,000/-                                                                                                                                                                                                                                                                                                                                                                           |  |  |
| Proposed Salary                                      | : | Bdt 5,000/-                                                                                                                                                                                                                                                                                                                                                                           |  |  |
| Size Of Shop                                         | : | 08 Ft X 08 ft. = 64 Square Ft                                                                                                                                                                                                                                                                                                                                                         |  |  |
| Security Of The Shop                                 | : | 40,000/-                                                                                                                                                                                                                                                                                                                                                                              |  |  |
| Implementation                                       | • | <ul> <li>The Business Is Planned To Be Scaled Up By Investment In Existing Goods Like Pant, Shart, T-Shart,&amp; Others.</li> <li>Average 20% Gain On Sale.</li> <li>The Business Is Operating By Entrepreneur. Existing no Employee.</li> <li>He Is Doing His Business In Rent Place.</li> <li>Collects Goods From Feni, Dhaka.</li> <li>Agreed Grace Period Is 3 Months.</li> </ul> |  |  |