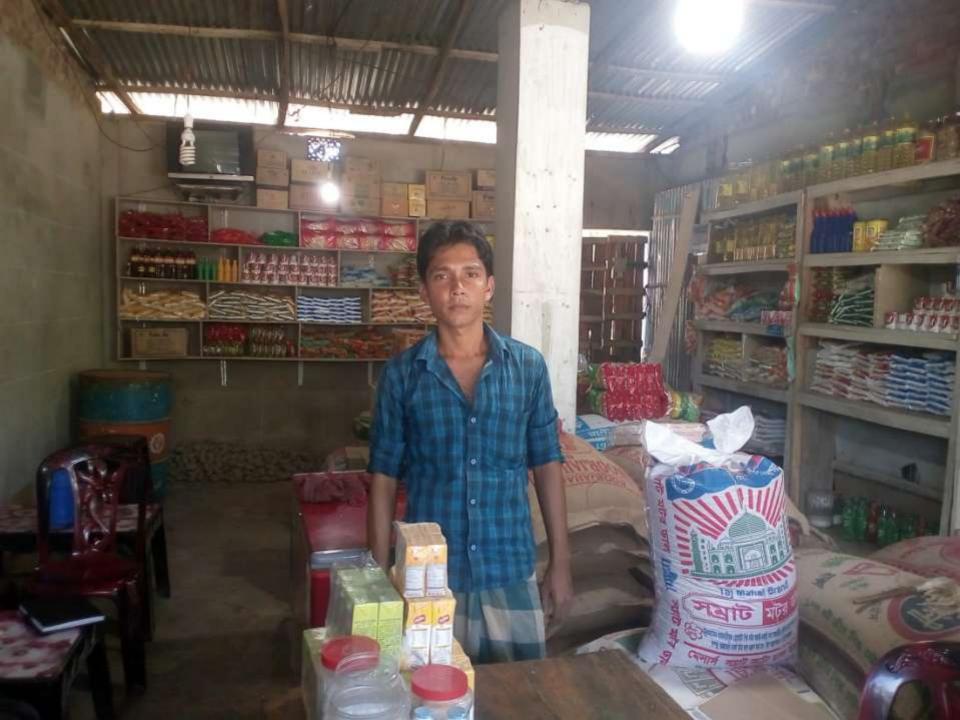

| Proposed Nobin Udyokta Business Info                 |   |                                                                                                                                                                                                                                                                                                                                                                                         |  |  |  |
|------------------------------------------------------|---|-----------------------------------------------------------------------------------------------------------------------------------------------------------------------------------------------------------------------------------------------------------------------------------------------------------------------------------------------------------------------------------------|--|--|--|
| Business Name                                        | : | M/S NUR-JAHAN ENTERPRIZE                                                                                                                                                                                                                                                                                                                                                                |  |  |  |
| Location                                             | : | Kazir hat Bazar, sonagazi, Feni.                                                                                                                                                                                                                                                                                                                                                        |  |  |  |
| Total Investment In BDT                              | : | Bdt 2,29,700/-                                                                                                                                                                                                                                                                                                                                                                          |  |  |  |
| Financing                                            | : | Self BDT 1,79,700/- (From Existing Business) 78%<br>Required Investment Bdt,50,000(as Equity) 22%                                                                                                                                                                                                                                                                                       |  |  |  |
| Present Salary/Drawings<br>From Business (Estimates) | • | Bdt 5,000/-                                                                                                                                                                                                                                                                                                                                                                             |  |  |  |
| Proposed Salary                                      | • | Bdt 5,000/-                                                                                                                                                                                                                                                                                                                                                                             |  |  |  |
| Size Of Shop                                         | : | 16 Ft X 30 ft. = 480 Square Ft                                                                                                                                                                                                                                                                                                                                                          |  |  |  |
| Security Of The Shop                                 | : | Νο                                                                                                                                                                                                                                                                                                                                                                                      |  |  |  |
| Implementation                                       | : | <ul> <li>The Business Is Planned To Be Scaled Up By Investment In<br/>Existing Goods Like Rice, flour, oil, soap &amp; others.</li> <li>Average 15% Gain On Sale.</li> <li>The Business Is Operating By Entrepreneur. Existing no<br/>Employee.</li> <li>He Is Doing His Business In Own Place.</li> <li>Collects Goods From Feni.</li> <li>Agreed Grace Period Is 3 Months.</li> </ul> |  |  |  |