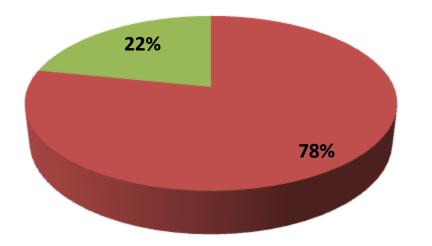

| Proposed Nobin Udyokta Business Info                 |   |                                                                                                                                                                                                                                                                                                                                                                                         |  |  |  |
|------------------------------------------------------|---|-----------------------------------------------------------------------------------------------------------------------------------------------------------------------------------------------------------------------------------------------------------------------------------------------------------------------------------------------------------------------------------------|--|--|--|
| Business Name                                        | : | M/S NUR-JAHAN ENTERPRIZE                                                                                                                                                                                                                                                                                                                                                                |  |  |  |
| Location                                             | : | Kazir hat Bazar, sonagazi, Feni.                                                                                                                                                                                                                                                                                                                                                        |  |  |  |
| Total Investment In BDT                              | : | Bdt 2,29,700/-                                                                                                                                                                                                                                                                                                                                                                          |  |  |  |
| Financing                                            | : | Self BDT 1,79,700/- (From Existing Business) 78%<br>Required Investment Bdt,50,000(as Equity) 22%                                                                                                                                                                                                                                                                                       |  |  |  |
| Present Salary/Drawings<br>From Business (Estimates) | • | Bdt 5,000/-                                                                                                                                                                                                                                                                                                                                                                             |  |  |  |
| Proposed Salary                                      | • | Bdt 5,000/-                                                                                                                                                                                                                                                                                                                                                                             |  |  |  |
| Size Of Shop                                         | : | 16 Ft X 30 ft. = 480 Square Ft                                                                                                                                                                                                                                                                                                                                                          |  |  |  |
| Security Of The Shop                                 | : | Νο                                                                                                                                                                                                                                                                                                                                                                                      |  |  |  |
| Implementation                                       | : | <ul> <li>The Business Is Planned To Be Scaled Up By Investment In<br/>Existing Goods Like Rice, flour, oil, soap &amp; others.</li> <li>Average 15% Gain On Sale.</li> <li>The Business Is Operating By Entrepreneur. Existing no<br/>Employee.</li> <li>He Is Doing His Business In Own Place.</li> <li>Collects Goods From Feni.</li> <li>Agreed Grace Period Is 3 Months.</li> </ul> |  |  |  |