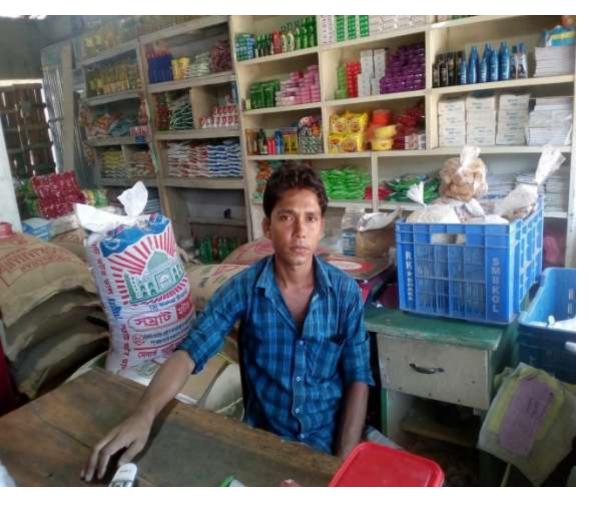

| Proposed Nobin Udyokta Business Info                 |   |                                                                                                                                                                                                                                                                                                                                                                                         |  |  |  |
|------------------------------------------------------|---|-----------------------------------------------------------------------------------------------------------------------------------------------------------------------------------------------------------------------------------------------------------------------------------------------------------------------------------------------------------------------------------------|--|--|--|
| Business Name                                        | : | M/S NUR-JAHAN ENTERPRIZE                                                                                                                                                                                                                                                                                                                                                                |  |  |  |
| Location                                             | : | Kazir hat Bazar, sonagazi, Feni.                                                                                                                                                                                                                                                                                                                                                        |  |  |  |
| Total Investment In BDT                              | : | Bdt 2,29,700/-                                                                                                                                                                                                                                                                                                                                                                          |  |  |  |
| Financing                                            | : | Self BDT 1,79,700/- (From Existing Business) 78%<br>Required Investment Bdt,50,000(as Equity) 22%                                                                                                                                                                                                                                                                                       |  |  |  |
| Present Salary/Drawings<br>From Business (Estimates) | • | Bdt 5,000/-                                                                                                                                                                                                                                                                                                                                                                             |  |  |  |
| Proposed Salary                                      | • | Bdt 5,000/-                                                                                                                                                                                                                                                                                                                                                                             |  |  |  |
| Size Of Shop                                         | : | 16 Ft X 30 ft. = 480 Square Ft                                                                                                                                                                                                                                                                                                                                                          |  |  |  |
| Security Of The Shop                                 | : | Νο                                                                                                                                                                                                                                                                                                                                                                                      |  |  |  |
| Implementation                                       | : | <ul> <li>The Business Is Planned To Be Scaled Up By Investment In<br/>Existing Goods Like Rice, flour, oil, soap &amp; others.</li> <li>Average 15% Gain On Sale.</li> <li>The Business Is Operating By Entrepreneur. Existing no<br/>Employee.</li> <li>He Is Doing His Business In Own Place.</li> <li>Collects Goods From Feni.</li> <li>Agreed Grace Period Is 3 Months.</li> </ul> |  |  |  |