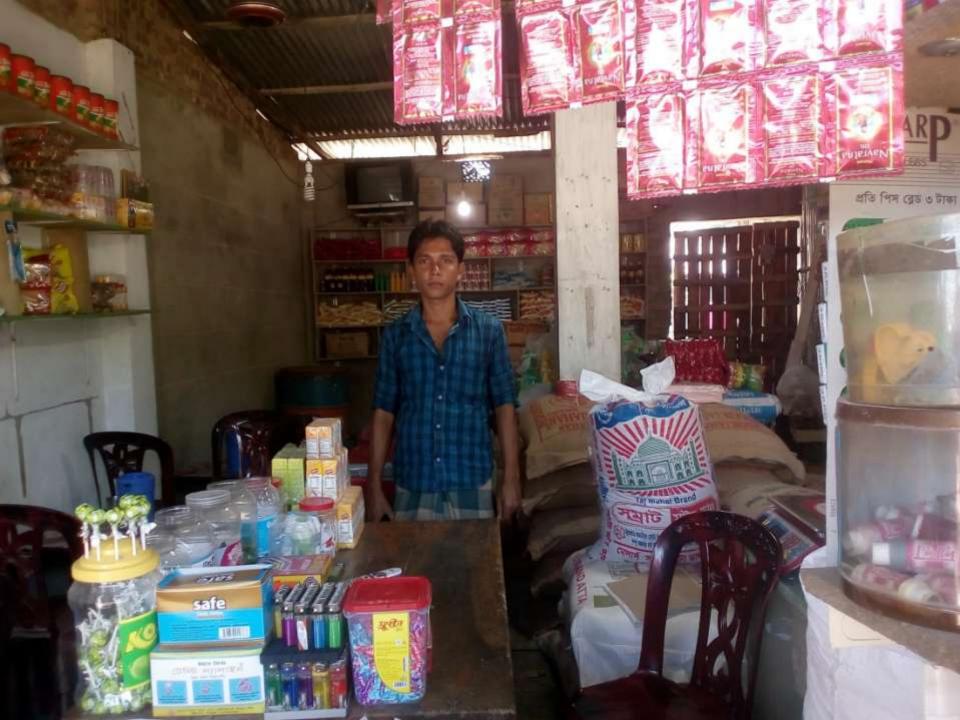

| Proposed Nobin Udyokta Business Info                 |   |                                                                                                                                                                                                                                                                                                                                                                                         |  |  |  |
|------------------------------------------------------|---|-----------------------------------------------------------------------------------------------------------------------------------------------------------------------------------------------------------------------------------------------------------------------------------------------------------------------------------------------------------------------------------------|--|--|--|
| Business Name                                        | : | M/S NUR-JAHAN ENTERPRIZE                                                                                                                                                                                                                                                                                                                                                                |  |  |  |
| Location                                             | : | Kazir hat Bazar, sonagazi, Feni.                                                                                                                                                                                                                                                                                                                                                        |  |  |  |
| Total Investment In BDT                              | : | Bdt 2,29,700/-                                                                                                                                                                                                                                                                                                                                                                          |  |  |  |
| Financing                                            | : | Self BDT 1,79,700/- (From Existing Business) 78%<br>Required Investment Bdt,50,000(as Equity) 22%                                                                                                                                                                                                                                                                                       |  |  |  |
| Present Salary/Drawings<br>From Business (Estimates) | • | Bdt 5,000/-                                                                                                                                                                                                                                                                                                                                                                             |  |  |  |
| Proposed Salary                                      | • | Bdt 5,000/-                                                                                                                                                                                                                                                                                                                                                                             |  |  |  |
| Size Of Shop                                         | : | 16 Ft X 30 ft. = 480 Square Ft                                                                                                                                                                                                                                                                                                                                                          |  |  |  |
| Security Of The Shop                                 | : | Νο                                                                                                                                                                                                                                                                                                                                                                                      |  |  |  |
| Implementation                                       | : | <ul> <li>The Business Is Planned To Be Scaled Up By Investment In<br/>Existing Goods Like Rice, flour, oil, soap &amp; others.</li> <li>Average 15% Gain On Sale.</li> <li>The Business Is Operating By Entrepreneur. Existing no<br/>Employee.</li> <li>He Is Doing His Business In Own Place.</li> <li>Collects Goods From Feni.</li> <li>Agreed Grace Period Is 3 Months.</li> </ul> |  |  |  |