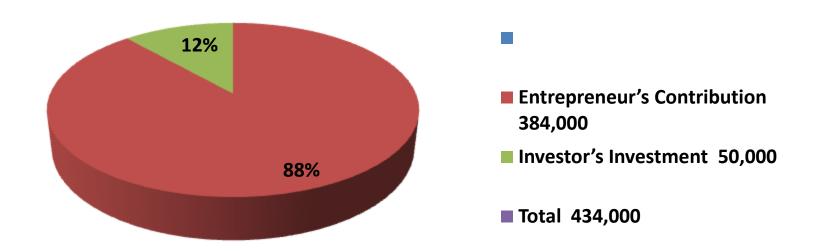

| Proposed Nobin Udyokta Business Info                 |   |                                                                                                                                                                                                                                                                                                                                                                                    |  |  |  |
|------------------------------------------------------|---|------------------------------------------------------------------------------------------------------------------------------------------------------------------------------------------------------------------------------------------------------------------------------------------------------------------------------------------------------------------------------------|--|--|--|
| Business Name                                        | : | SUJON CHOADRO DE                                                                                                                                                                                                                                                                                                                                                                   |  |  |  |
| Location                                             | : | Boktermunci bazar, sonagazi, Feni.                                                                                                                                                                                                                                                                                                                                                 |  |  |  |
| Total Investment In BDT                              | : | Bdt 4,34,000/-                                                                                                                                                                                                                                                                                                                                                                     |  |  |  |
| Financing                                            | : | Self BDT 3,84,,000/- (From Existing Business) 88% Required Investment Bdt,50,000(as Equity) 12%                                                                                                                                                                                                                                                                                    |  |  |  |
| Present Salary/Drawings<br>From Business (Estimates) | : | Bdt 5,000/-                                                                                                                                                                                                                                                                                                                                                                        |  |  |  |
| Proposed Salary                                      | : | Bdt 5,000/-                                                                                                                                                                                                                                                                                                                                                                        |  |  |  |
| Size Of Shop                                         | : | 10 Ft X 10 ft. = 100 Square Ft                                                                                                                                                                                                                                                                                                                                                     |  |  |  |
| Security Of The Shop                                 | : | 2,40,000/-                                                                                                                                                                                                                                                                                                                                                                         |  |  |  |
| Implementation                                       | : | <ul> <li>The Business Is Planned To Be Scaled Up By Investment In Existing Goods Like Angori,nakful, kaner dul &amp; Others.</li> <li>Average 30% Gain On Sale.</li> <li>The Business Is Operating By Entrepreneur. Existing 02 Employee.</li> <li>He Is Doing His Business In Rent Place.</li> <li>Collects Goods From Feni.</li> <li>Agreed Grace Period Is 3 Months.</li> </ul> |  |  |  |

| Investment Breakdown |         |        |          |      |        |          |          |
|----------------------|---------|--------|----------|------|--------|----------|----------|
|                      | Existin | g<br>5 | Proposed |      |        |          |          |
| <b>Particulars</b>   | Qty.    | Unit   | Existing | Qty. | Unit   | Proposed | Proposed |
|                      |         | Price  |          |      | Price  |          | Total    |
| Angori               | 10      | 4,000  | 40,000   |      |        | 0        | 40,000   |
| Nakful               | 80      | 500    | 40,000   |      |        | 0        | 40,000   |
| Kaner dul            | 8       | 8,000  | 64,000   |      |        | 0        | 64,000   |
| Gold                 | 0       | 0      | 0        | 1    | 40,000 | 40,000   | 40,000   |
| Others               | 0       | 0      | 0        |      |        | 10,000   | 10,000   |
| Secqurity            | 0       | 0      | 240,000  |      |        | 0        | 240,000  |
| Total                | 98      | 12500  | 384,000  | 1    | 40,000 | 50,000   | 434,000  |