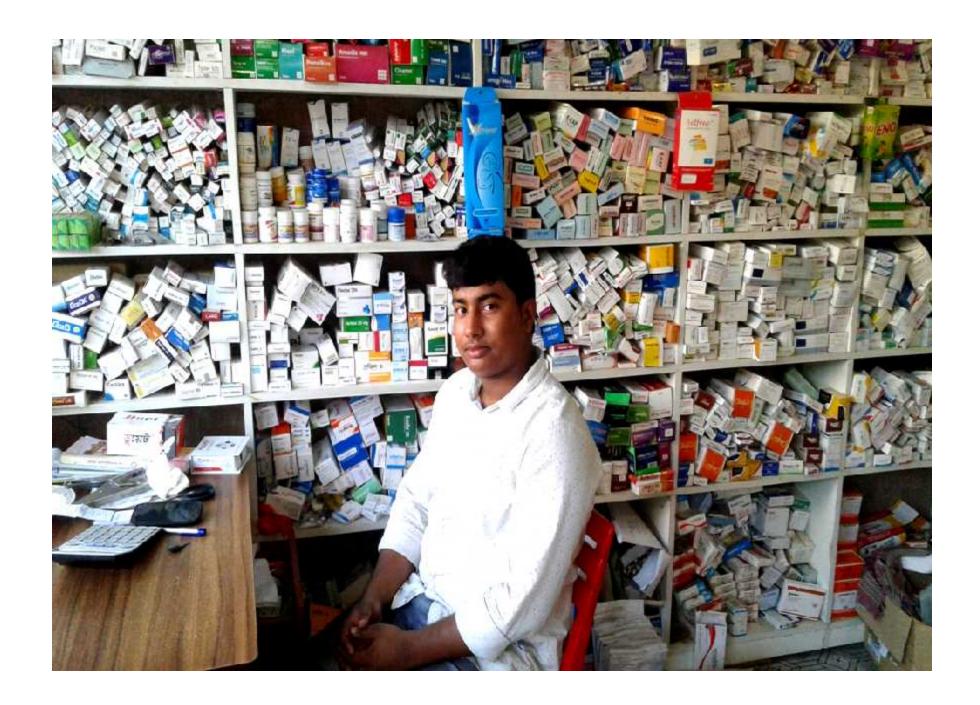

#### BRIEF BIO OF THE PROPOSED NOBIN UDYOKTA (CONT...)

| Present Occupation                      | : | Medicine Business, Collect raw materials from Chowmohani Bazar. Local Consumer are the target customer group. |
|-----------------------------------------|---|---------------------------------------------------------------------------------------------------------------|
| Initial Investment                      | : | 1,00,000/=                                                                                                    |
| Trade License No                        |   | 622/2017-2018                                                                                                 |
| Business Experience And Training Info   | : | 08 Years Received training from Bangladesh Pharmacy council 1years.                                           |
| Other Own/Family Sources of Income      | : | N/A                                                                                                           |
| Other Own/Family Sources of Liabilities | : | N/A                                                                                                           |
| NU Contact Info                         |   | 01822-720111(This number will be registered in SBMS System for Daily SMS)                                     |
| NU Project Source/Reference             | : | Noakhali Unit                                                                                                 |

#### PROPOSED NOBIN UDYOKTA BUSINESS INFO

| Business Name                                                                                                                        | : | Shohag Medical Hall                                                                               |
|--------------------------------------------------------------------------------------------------------------------------------------|---|---------------------------------------------------------------------------------------------------|
| Address/ Location                                                                                                                    | : | Banglabazar , Begumgonj, Noakhali-3825                                                            |
| Total Investment in BDT                                                                                                              | : | 5,70,000/-                                                                                        |
| Financing                                                                                                                            |   | Self BDT 5.00,000 (from existing business) -88% Required Investment BDT 70,000/- (as equity) -12% |
| Present salary/drawings from business (estimates)                                                                                    |   | 7,000/-                                                                                           |
| Proposed Salary                                                                                                                      |   | 7,000/-                                                                                           |
| Proposed Business  (i) % of present gross profit margin  (ii) Estimated % of proposed gross profit margin  (iii) Agreed grace period | : | 20%<br>20%<br>02 Months                                                                           |