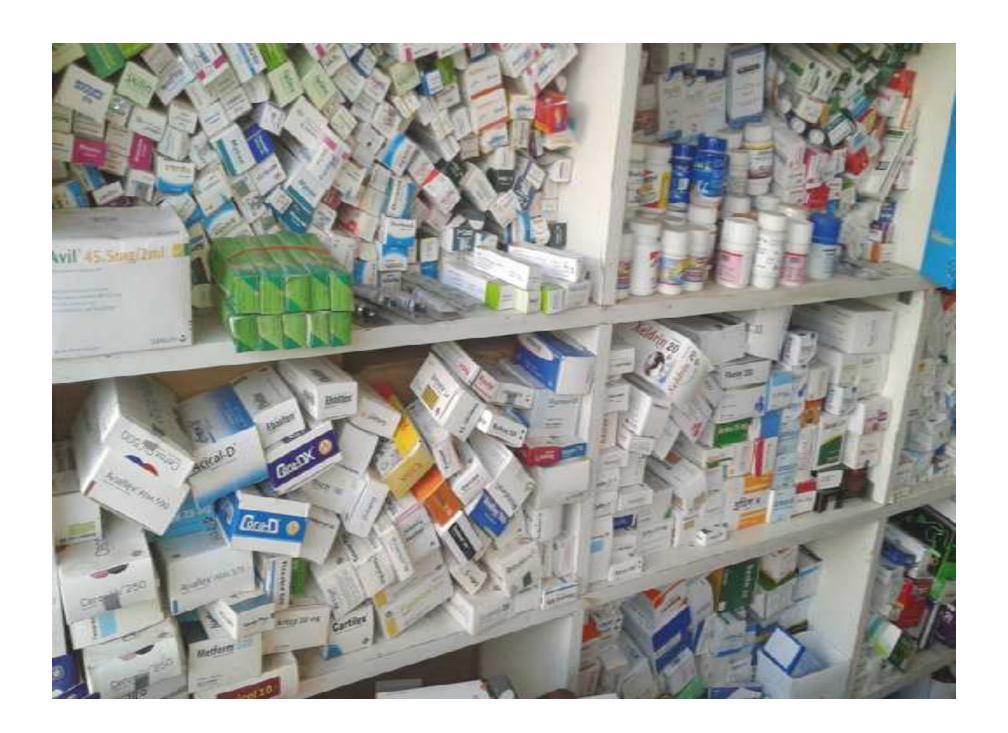

| Proposed It          | ems      |
|----------------------|----------|
| Product Name         | Amount   |
| 1.Agithromycine      | 20,000/- |
| 2. Cefxin            | 5000/-   |
| 3. Cefrecxine        | 5000/-   |
| 4. Ciprofloxcine     | 10,000/- |
| 5. Levofloxcine      | 10,000/- |
| 6 Fluxloxicine       | 5000/-   |
| 7. Gemifloxein       | 15,000/- |
| Total Proposed Stock | 70,000/- |