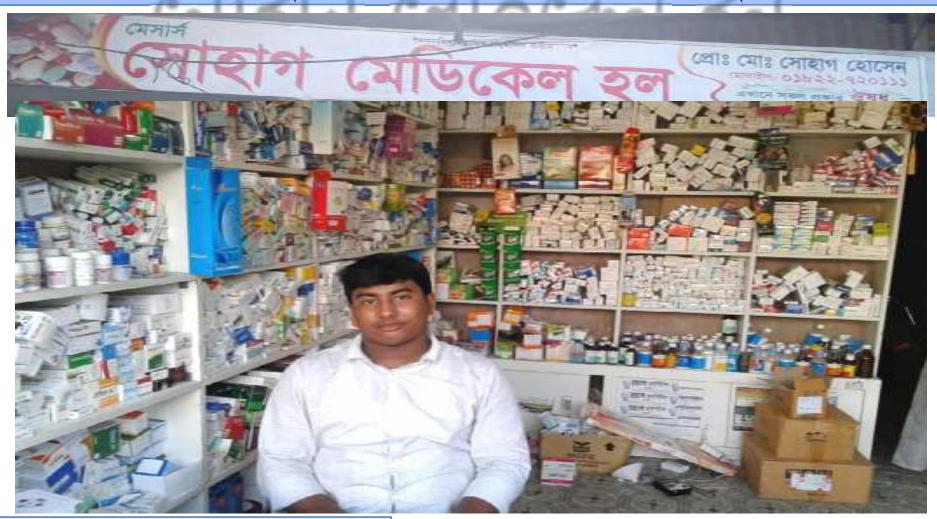

#### PROPOSED NOBIN UDYOKTA BUSINESS INFO

| Business Name                                                                                                                        | : | Shohag Medical Hall                                                                               |
|--------------------------------------------------------------------------------------------------------------------------------------|---|---------------------------------------------------------------------------------------------------|
| Address/ Location                                                                                                                    | : | Banglabazar , Begumgonj, Noakhali-3825                                                            |
| Total Investment in BDT                                                                                                              | : | 5,70,000/-                                                                                        |
| Financing                                                                                                                            |   | Self BDT 5.00,000 (from existing business) -88% Required Investment BDT 70,000/- (as equity) -12% |
| Present salary/drawings from business (estimates)                                                                                    |   | 7,000/-                                                                                           |
| Proposed Salary                                                                                                                      |   | 7,000/-                                                                                           |
| Proposed Business  (i) % of present gross profit margin  (ii) Estimated % of proposed gross profit margin  (iii) Agreed grace period | : | 20%<br>20%<br>02 Months                                                                           |