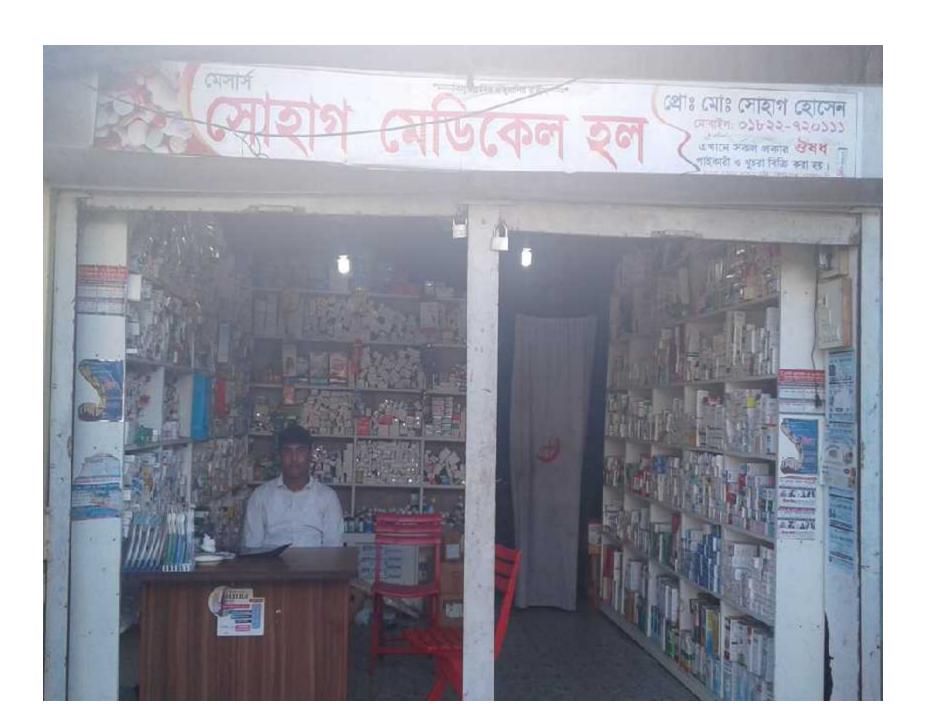

#### PROPOSED NOBIN UDYOKTA BUSINESS INFO

| Business Name                                                                                                                        | : | Shohag Medical Hall                                                                               |
|--------------------------------------------------------------------------------------------------------------------------------------|---|---------------------------------------------------------------------------------------------------|
| Address/ Location                                                                                                                    | : | Banglabazar , Begumgonj, Noakhali-3825                                                            |
| Total Investment in BDT                                                                                                              | : | 5,70,000/-                                                                                        |
| Financing                                                                                                                            |   | Self BDT 5.00,000 (from existing business) -88% Required Investment BDT 70,000/- (as equity) -12% |
| Present salary/drawings from business (estimates)                                                                                    |   | 7,000/-                                                                                           |
| Proposed Salary                                                                                                                      |   | 7,000/-                                                                                           |
| Proposed Business  (i) % of present gross profit margin  (ii) Estimated % of proposed gross profit margin  (iii) Agreed grace period | : | 20%<br>20%<br>02 Months                                                                           |