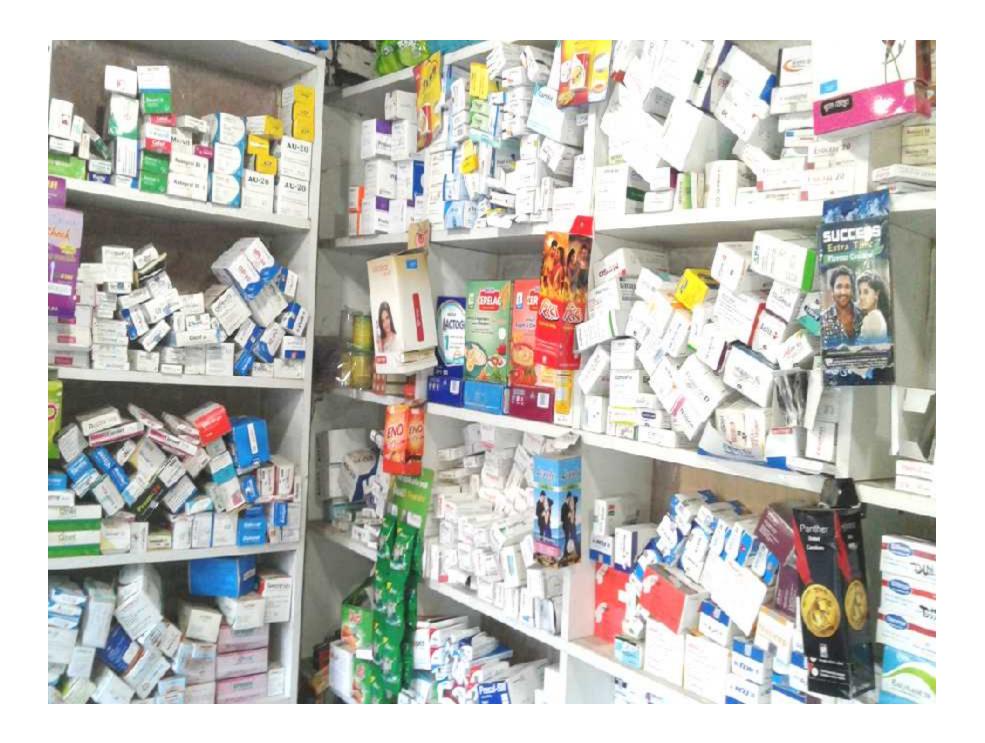

#### BRIEF BIO OF THE PROPOSED NOBIN UDYOKTA (CONT...)

| Present Occupation                      | : | Medicine Business, Collect raw materials from Chowmohani Bazar. Local Consumer are the target customer group. |
|-----------------------------------------|---|---------------------------------------------------------------------------------------------------------------|
| Initial Investment                      | : | 1,00,000/=                                                                                                    |
| Trade License No                        |   | 622/2017-2018                                                                                                 |
| Business Experience And Training Info   | : | 08 Years Received training from Bangladesh Pharmacy council 1years.                                           |
| Other Own/Family Sources of Income      | : | N/A                                                                                                           |
| Other Own/Family Sources of Liabilities | : | N/A                                                                                                           |
| NU Contact Info                         |   | 01822-720111(This number will be registered in SBMS System for Daily SMS)                                     |
| NU Project Source/Reference             | : | Noakhali Unit                                                                                                 |

#### PROPOSED NOBIN UDYOKTA BUSINESS INFO

| Business Name                                                                                                                        | : | Shohag Medical Hall                                                                               |
|--------------------------------------------------------------------------------------------------------------------------------------|---|---------------------------------------------------------------------------------------------------|
| Address/ Location                                                                                                                    | : | Banglabazar , Begumgonj, Noakhali-3825                                                            |
| Total Investment in BDT                                                                                                              | : | 5,70,000/-                                                                                        |
| Financing                                                                                                                            |   | Self BDT 5.00,000 (from existing business) -88% Required Investment BDT 70,000/- (as equity) -12% |
| Present salary/drawings from business (estimates)                                                                                    |   | 7,000/-                                                                                           |
| Proposed Salary                                                                                                                      |   | 7,000/-                                                                                           |
| Proposed Business  (i) % of present gross profit margin  (ii) Estimated % of proposed gross profit margin  (iii) Agreed grace period | : | 20%<br>20%<br>02 Months                                                                           |

#### PRESENT & PROPOSED INVESTMENT BREAKDOWN

| Present Stock       | Items    |
|---------------------|----------|
| Product name        | Amount   |
| Advance             | 2,00,000 |
| Medicine            | 2,45,000 |
| Electric Material   | 5,000    |
| Decoration          | 50,000   |
| Total Present Stock | 5,00,000 |

| Proposed It          | ems      |
|----------------------|----------|
| Product Name         | Amount   |
| 1.Agithromycine      | 20,000/- |
| 2. Cefxin            | 5000/-   |
| 3. Cefrecxine        | 5000/-   |
| 4. Ciprofloxcine     | 10,000/- |
| 5. Levofloxcine      | 10,000/- |
| 6 Fluxloxicine       | 5000/-   |
| 7. Gemifloxein       | 15,000/- |
| Total Proposed Stock | 70,000/- |