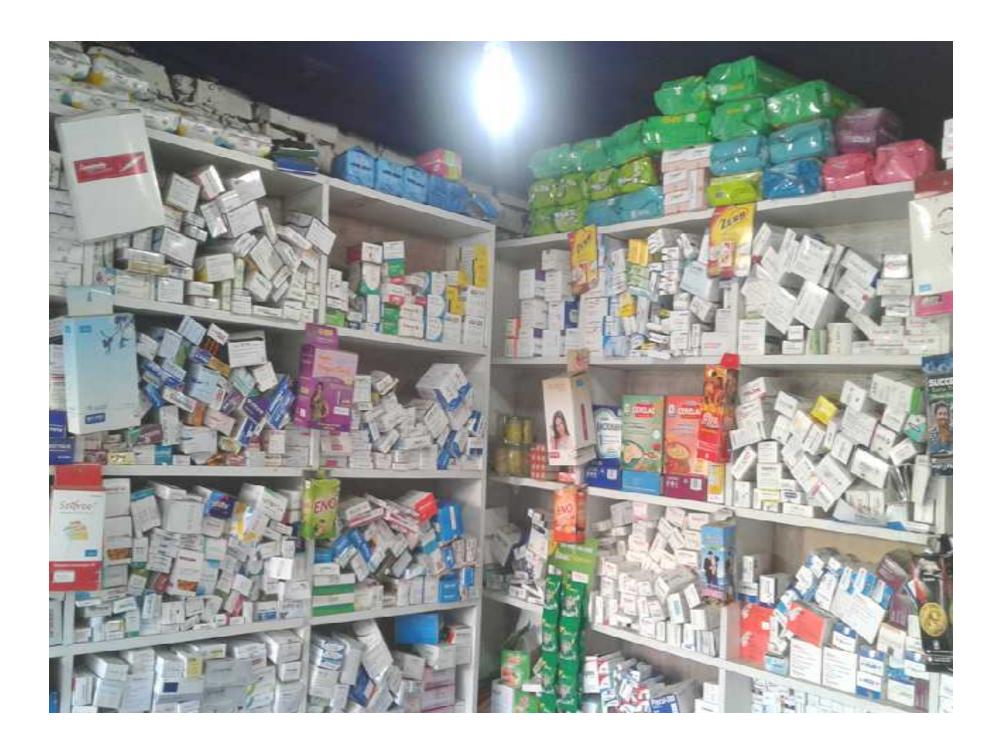

#### PRESENT & PROPOSED INVESTMENT BREAKDOWN

| Present Stock       | Items    |
|---------------------|----------|
| Product name        | Amount   |
| Advance             | 2,00,000 |
| Medicine            | 2,45,000 |
| Electric Material   | 5,000    |
| Decoration          | 50,000   |
| Total Present Stock | 5,00,000 |

| Proposed It          | ems      |
|----------------------|----------|
| Product Name         | Amount   |
| 1.Agithromycine      | 20,000/- |
| 2. Cefxin            | 5000/-   |
| 3. Cefrecxine        | 5000/-   |
| 4. Ciprofloxcine     | 10,000/- |
| 5. Levofloxcine      | 10,000/- |
| 6 Fluxloxicine       | 5000/-   |
| 7. Gemifloxein       | 15,000/- |
| Total Proposed Stock | 70,000/- |