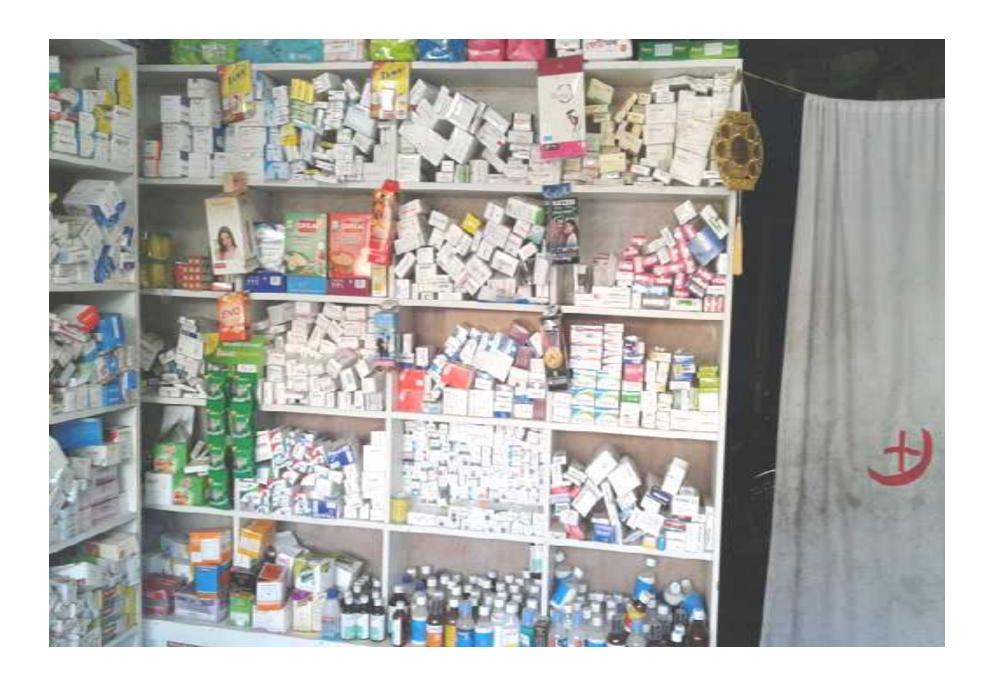

#### PROPOSED NOBIN UDYOKTA BUSINESS INFO

| Business Name                                                                                                                        | : | Shohag Medical Hall                                                                               |
|--------------------------------------------------------------------------------------------------------------------------------------|---|---------------------------------------------------------------------------------------------------|
| Address/ Location                                                                                                                    | : | Banglabazar , Begumgonj, Noakhali-3825                                                            |
| Total Investment in BDT                                                                                                              | : | 5,70,000/-                                                                                        |
| Financing                                                                                                                            |   | Self BDT 5.00,000 (from existing business) -88% Required Investment BDT 70,000/- (as equity) -12% |
| Present salary/drawings from business (estimates)                                                                                    |   | 7,000/-                                                                                           |
| Proposed Salary                                                                                                                      |   | 7,000/-                                                                                           |
| Proposed Business  (i) % of present gross profit margin  (ii) Estimated % of proposed gross profit margin  (iii) Agreed grace period | : | 20%<br>20%<br>02 Months                                                                           |

#### PRESENT & PROPOSED INVESTMENT BREAKDOWN

| Present Stock       | Items    |
|---------------------|----------|
| Product name        | Amount   |
| Advance             | 2,00,000 |
| Medicine            | 2,45,000 |
| Electric Material   | 5,000    |
| Decoration          | 50,000   |
| Total Present Stock | 5,00,000 |