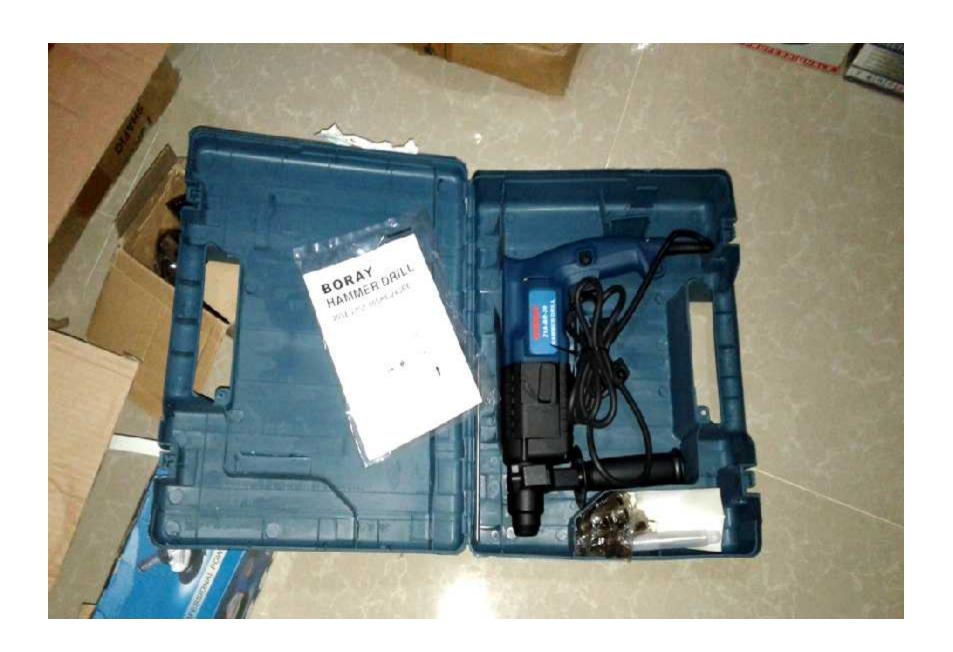

#### PROPOSED NOBIN UDYOKTA BUSINESS INFO

| Business Name                                                                                                                        | : | Hardware Business                                                                                |
|--------------------------------------------------------------------------------------------------------------------------------------|---|--------------------------------------------------------------------------------------------------|
| Address/ Location                                                                                                                    | : | Chamunsir Hat,Senbagh, Noakhali-3821.                                                            |
| Total Investment in BDT                                                                                                              | : | 5,60,000/-                                                                                       |
| Financing                                                                                                                            | : | Self BDT 5,00,000/- (from existing business) 89% Required Investment BDT 60,000/-(as equity) 11% |
| Present salary/drawings from business (estimates)                                                                                    | : | 7,000                                                                                            |
| Proposed Salary                                                                                                                      | : | 7,000                                                                                            |
| Proposed Business  (i) % of present gross profit margin  (ii) Estimated % of proposed gross profit margin  (iii) Agreed grace period | : | 25%<br>25%<br>02 Months                                                                          |

#### PRESENT & PROPOSED INVESTMENT BREAKDOWN

| Present Stock ite                   | ms         |
|-------------------------------------|------------|
| Product name                        | Amount     |
| Advance                             | 50,000/-   |
| Decoration                          | 15,000     |
| Electric Item                       | 5,000      |
| Cutting Disk ( Gold Alipend )       | 45,000/-   |
| Black bit (H.S.S-3/32)              | 50,000/-   |
| Tiles cuter blat ( DSK JAPAN STEEL) | 35,000/-   |
| Grending Machine (Maxtool -7)       | 50,000/-   |
| Hmar bit (S.D.S 14MM-18")           | 70,000/-   |
| Super tap 10 fit                    | 80,000/-   |
| Rabar hemar                         | 1,00,000/- |
| Total Present Stock                 | 5,00,000/- |

| Proposed item         | ns       |
|-----------------------|----------|
| Product Name          | Amount   |
| Anti cuter blat       | 10,000/- |
| Top normal 1/8        | 5,000/-  |
| Cutting Disk- 1.2 joo | 4,000/-  |
| Master tap            | 20,000/- |
| Anti cuter Machine    | 10,000/- |
| Matem                 | 11,000/- |
| Total Proposed Stock  | 60,000/- |