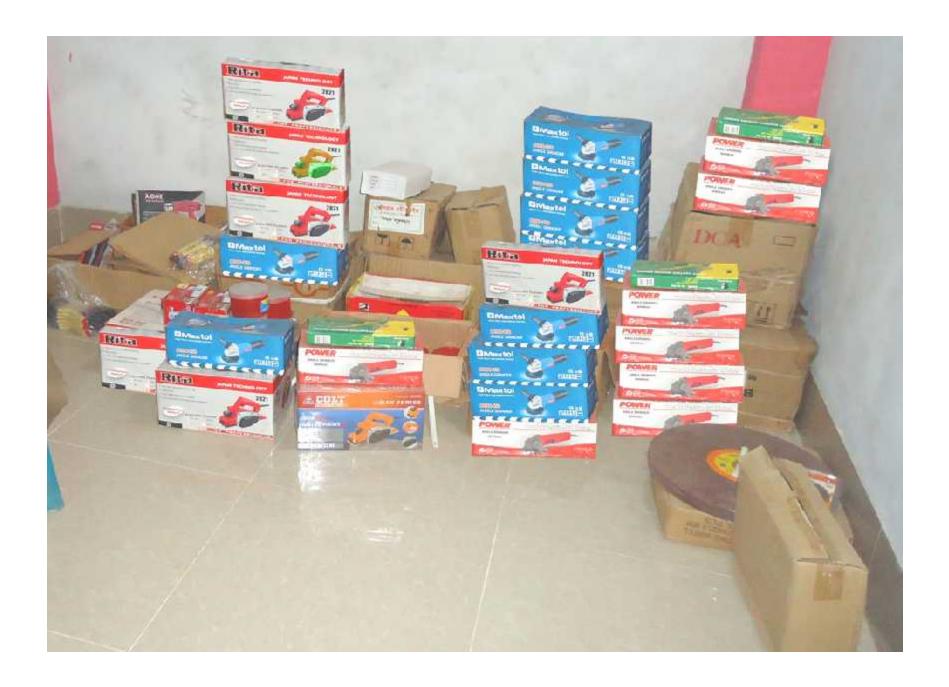

#### PRESENT & PROPOSED INVESTMENT BREAKDOWN

| Present Stock ite                   | ms         |
|-------------------------------------|------------|
| Product name                        | Amount     |
| Advance                             | 50,000/-   |
| Decoration                          | 15,000     |
| Electric Item                       | 5,000      |
| Cutting Disk ( Gold Alipend )       | 45,000/-   |
| Black bit (H.S.S-3/32)              | 50,000/-   |
| Tiles cuter blat ( DSK JAPAN STEEL) | 35,000/-   |
| Grending Machine (Maxtool -7)       | 50,000/-   |
| Hmar bit (S.D.S 14MM-18")           | 70,000/-   |
| Super tap 10 fit                    | 80,000/-   |
| Rabar hemar                         | 1,00,000/- |
| Total Present Stock                 | 5,00,000/- |

| Proposed item         | ns       |
|-----------------------|----------|
| Product Name          | Amount   |
| Anti cuter blat       | 10,000/- |
| Top normal 1/8        | 5,000/-  |
| Cutting Disk- 1.2 joo | 4,000/-  |
| Master tap            | 20,000/- |
| Anti cuter Machine    | 10,000/- |
| Matem                 | 11,000/- |
| Total Proposed Stock  | 60,000/- |