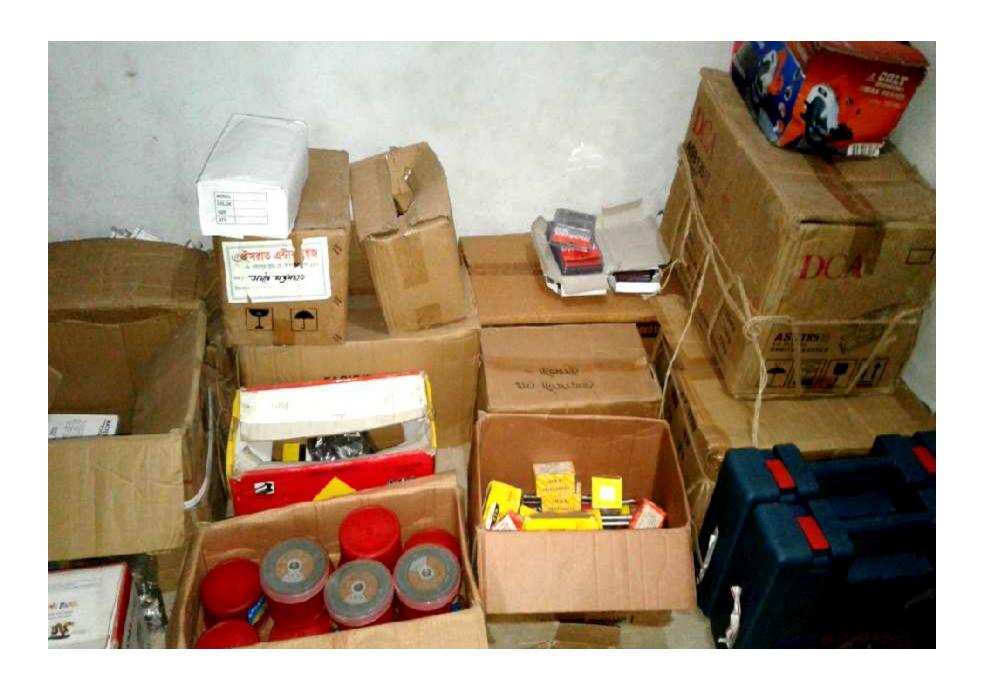

#### PRESENT & PROPOSED INVESTMENT BREAKDOWN

| Present Stock ite                   | ms         |
|-------------------------------------|------------|
| Product name                        | Amount     |
| Advance                             | 50,000/-   |
| Decoration                          | 15,000     |
| Electric Item                       | 5,000      |
| Cutting Disk ( Gold Alipend )       | 45,000/-   |
| Black bit (H.S.S-3/32)              | 50,000/-   |
| Tiles cuter blat ( DSK JAPAN STEEL) | 35,000/-   |
| Grending Machine (Maxtool -7)       | 50,000/-   |
| Hmar bit (S.D.S 14MM-18")           | 70,000/-   |
| Super tap 10 fit                    | 80,000/-   |
| Rabar hemar                         | 1,00,000/- |
| Total Present Stock                 | 5,00,000/- |

| Proposed item         | ns       |
|-----------------------|----------|
| Product Name          | Amount   |
| Anti cuter blat       | 10,000/- |
| Top normal 1/8        | 5,000/-  |
| Cutting Disk- 1.2 joo | 4,000/-  |
| Master tap            | 20,000/- |
| Anti cuter Machine    | 10,000/- |
| Matem                 | 11,000/- |
| Total Proposed Stock  | 60,000/- |