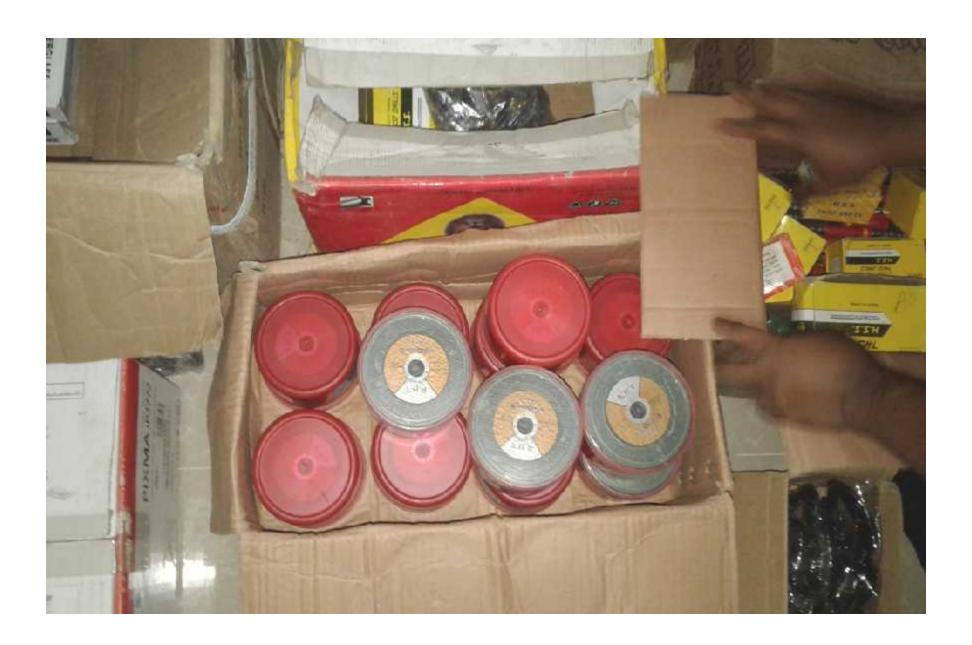

#### PRESENT & PROPOSED INVESTMENT BREAKDOWN

| Present Stock ite                   | ms         |
|-------------------------------------|------------|
| Product name                        | Amount     |
| Advance                             | 50,000/-   |
| Decoration                          | 15,000     |
| Electric Item                       | 5,000      |
| Cutting Disk ( Gold Alipend )       | 45,000/-   |
| Black bit (H.S.S-3/32)              | 50,000/-   |
| Tiles cuter blat ( DSK JAPAN STEEL) | 35,000/-   |
| Grending Machine (Maxtool -7)       | 50,000/-   |
| Hmar bit (S.D.S 14MM-18")           | 70,000/-   |
| Super tap 10 fit                    | 80,000/-   |
| Rabar hemar                         | 1,00,000/- |
| Total Present Stock                 | 5,00,000/- |

| Proposed item         | ns       |
|-----------------------|----------|
| Product Name          | Amount   |
| Anti cuter blat       | 10,000/- |
| Top normal 1/8        | 5,000/-  |
| Cutting Disk- 1.2 joo | 4,000/-  |
| Master tap            | 20,000/- |
| Anti cuter Machine    | 10,000/- |
| Matem                 | 11,000/- |
| Total Proposed Stock  | 60,000/- |