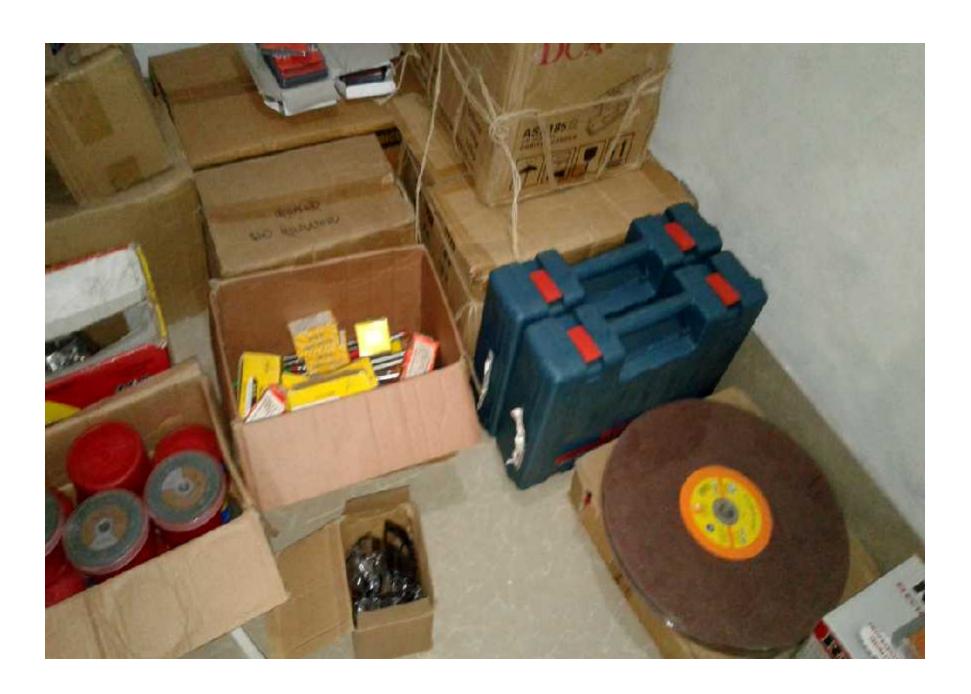

#### PRESENT & PROPOSED INVESTMENT BREAKDOWN

| Present Stock ite                   | ms         |
|-------------------------------------|------------|
| Product name                        | Amount     |
| Advance                             | 50,000/-   |
| Decoration                          | 15,000     |
| Electric Item                       | 5,000      |
| Cutting Disk ( Gold Alipend )       | 45,000/-   |
| Black bit (H.S.S-3/32)              | 50,000/-   |
| Tiles cuter blat ( DSK JAPAN STEEL) | 35,000/-   |
| Grending Machine (Maxtool -7)       | 50,000/-   |
| Hmar bit (S.D.S 14MM-18")           | 70,000/-   |
| Super tap 10 fit                    | 80,000/-   |
| Rabar hemar                         | 1,00,000/- |
| Total Present Stock                 | 5,00,000/- |

| Proposed item         | ns       |
|-----------------------|----------|
| Product Name          | Amount   |
| Anti cuter blat       | 10,000/- |
| Top normal 1/8        | 5,000/-  |
| Cutting Disk- 1.2 joo | 4,000/-  |
| Master tap            | 20,000/- |
| Anti cuter Machine    | 10,000/- |
| Matem                 | 11,000/- |
| Total Proposed Stock  | 60,000/- |