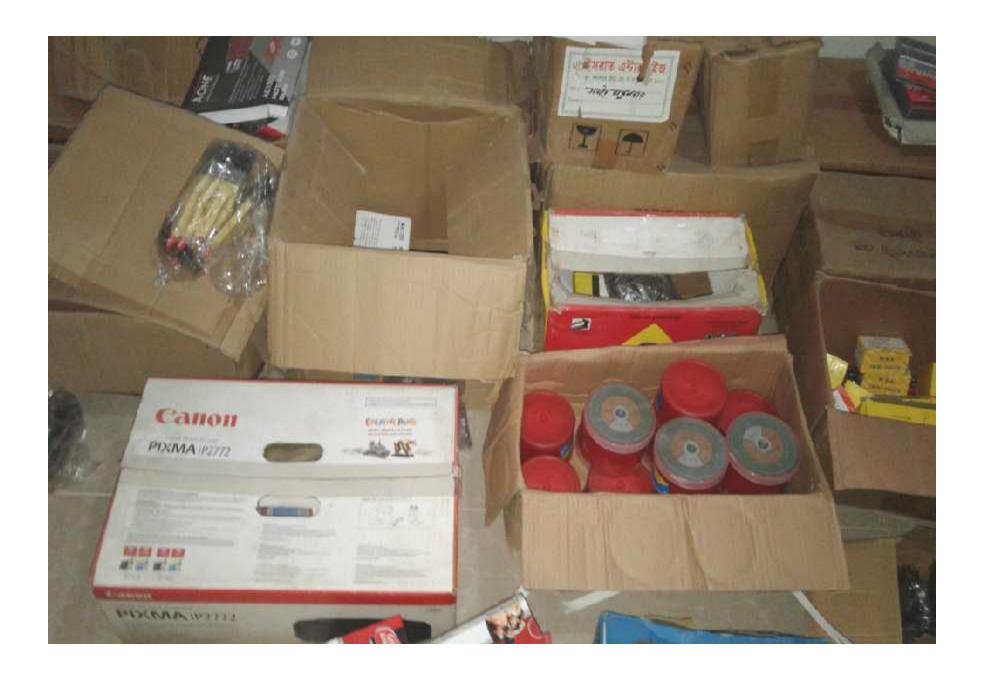

#### PRESENT & PROPOSED INVESTMENT BREAKDOWN

| Present Stock ite                   | ms         |
|-------------------------------------|------------|
| Product name                        | Amount     |
| Advance                             | 50,000/-   |
| Decoration                          | 15,000     |
| Electric Item                       | 5,000      |
| Cutting Disk ( Gold Alipend )       | 45,000/-   |
| Black bit (H.S.S-3/32)              | 50,000/-   |
| Tiles cuter blat ( DSK JAPAN STEEL) | 35,000/-   |
| Grending Machine (Maxtool -7)       | 50,000/-   |
| Hmar bit (S.D.S 14MM-18")           | 70,000/-   |
| Super tap 10 fit                    | 80,000/-   |
| Rabar hemar                         | 1,00,000/- |
| Total Present Stock                 | 5,00,000/- |

| Proposed item         | ns       |
|-----------------------|----------|
| Product Name          | Amount   |
| Anti cuter blat       | 10,000/- |
| Top normal 1/8        | 5,000/-  |
| Cutting Disk- 1.2 joo | 4,000/-  |
| Master tap            | 20,000/- |
| Anti cuter Machine    | 10,000/- |
| Matem                 | 11,000/- |
| Total Proposed Stock  | 60,000/- |