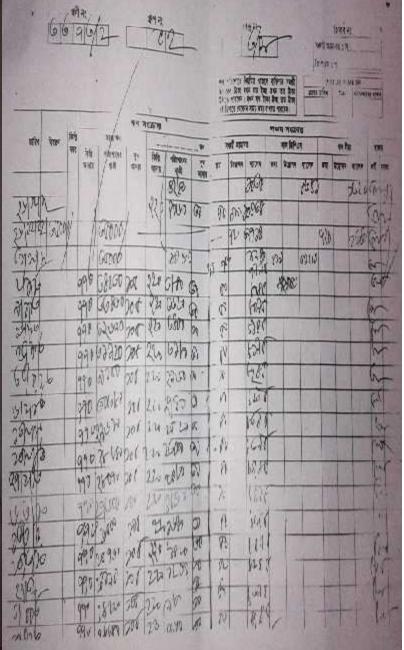

# BRIEF HISTORY OF GB LOAN UTILIZATION BY FAMILY

NU's Mother has been a member of Grameen Bank since 2009 To 2015 (6 years). At first she took a loan of =10,000 taka from Grameen Bank. His father use GB loan in his business and repaired their own house from his income. NU built their own house from the income of GB loan. They are also brought some land. NU's mother gradually improved their life standard by using GB loan.