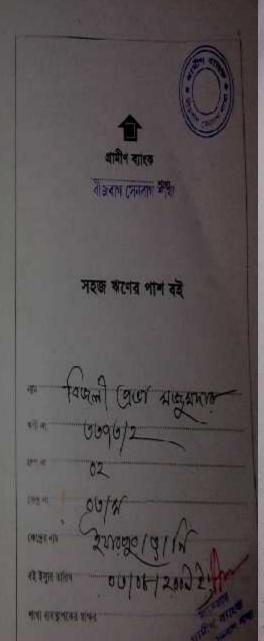

#### BRIEF BIO OF THE PROPOSED NOBIN UDYOKTA

| Name                                                                                                                                    | :       | Samir Majumder                                                                                                                                                                                                                               |  |  |
|-----------------------------------------------------------------------------------------------------------------------------------------|---------|----------------------------------------------------------------------------------------------------------------------------------------------------------------------------------------------------------------------------------------------|--|--|
| Permanent Address                                                                                                                       | :       | Yearpur, Somirmunsirhat, Senbagh, Noakhali-<br>3821                                                                                                                                                                                          |  |  |
| Age                                                                                                                                     |         | 31-Dec-1982 (34Years 7 moanth )                                                                                                                                                                                                              |  |  |
| Marital status                                                                                                                          | :       | Married                                                                                                                                                                                                                                      |  |  |
| Children                                                                                                                                | -       | 02 Children                                                                                                                                                                                                                                  |  |  |
| No. of siblings:                                                                                                                        | :       | 02 Brother, 02 Sister                                                                                                                                                                                                                        |  |  |
| Parent's and GB related Info (i) Who is GB member (ii) Mother's name (iii) Father's name (iv) GB member's info                          | : : : : | Mother  Bijli prova Mojumdar  Kesob Chandra Mojumdar  Branch: Bizbagh -Begumgonj,Centre No: 03/M  Group No 02: . Loanee no.3337/2:,Member Since: 2009. Drop Out: 2015 First loan: 10,000/-,Existing loan or Last Loan: N/A Outstanding: Nill |  |  |
| Further Information: (v) Who pays GB loan installment (vi) Mobile lady (vii) Grameen Education Loan (viii)Any other loan like GCCN, GKF | :       | N/A N/A N/A N/A N/A                                                                                                                                                                                                                          |  |  |
| Education                                                                                                                               | :       | B.S.S                                                                                                                                                                                                                                        |  |  |