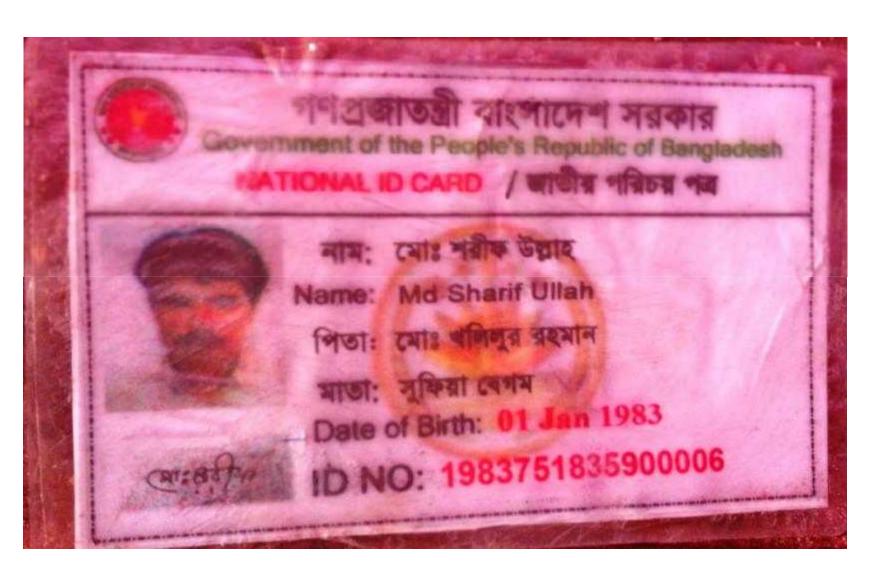

## BRIEF BIO OF THE PROPOSED NOBIN UDYOKTA

| Name                                                                                                                                                     | :                                       | Md.Sharif Ullaha                                                                                                                                                                                 |
|----------------------------------------------------------------------------------------------------------------------------------------------------------|-----------------------------------------|--------------------------------------------------------------------------------------------------------------------------------------------------------------------------------------------------|
| Age                                                                                                                                                      | :                                       | 01/01/1983                                                                                                                                                                                       |
| Marital status                                                                                                                                           | :                                       | Married                                                                                                                                                                                          |
| Children                                                                                                                                                 | :                                       | One son and one daughter                                                                                                                                                                         |
| No. of siblings:                                                                                                                                         | :                                       | 03 Brothes,0ne sister                                                                                                                                                                            |
| Parent's and GB related Info  (i) Who is GB member  (ii) Mother's name  (iii) Father's name  (iv) GB member's info                                       | : : :                                   | Mother Father Sufiya Begum Md.Kholilur Rahman Member since:12/04/2005 Branch: Jowag Group:03 Loanee No.10097Center:45/M, First loan:10,000/- Existing loan:N/A, Outstanding: N/A Drop:15/06/2014 |
| Further Information: (v) Who pays GB loan installment (vi) Mobile lady (vii) Grameen Education Loan (viii) Any other loan like GCCN, GKF etc (ix) Others | : : : : : : : : : : : : : : : : : : : : | N/A<br>N/A<br>N/A<br>N/A<br>N/A                                                                                                                                                                  |
| Education                                                                                                                                                | :                                       | Nine                                                                                                                                                                                             |