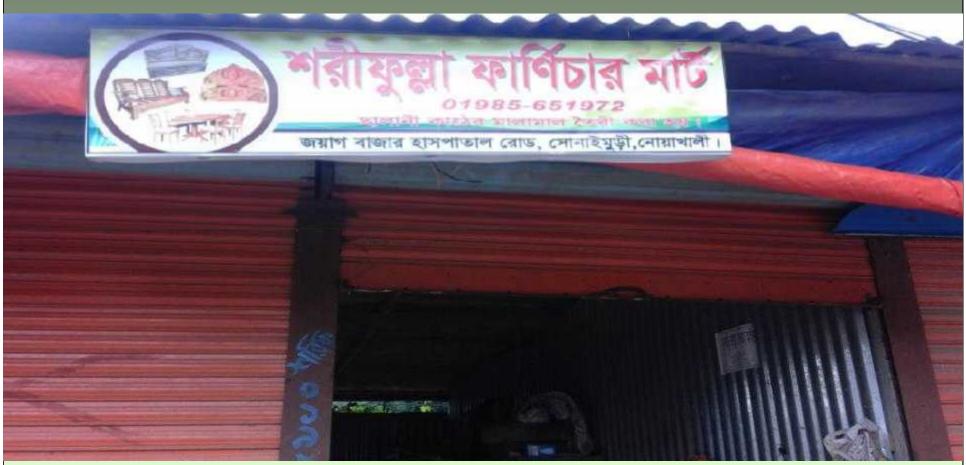

# PROPOSED BUSINESS Info.

| Business Name                                      | : | Sorif Furniture mart                                                                                   |
|----------------------------------------------------|---|--------------------------------------------------------------------------------------------------------|
| Address/ Location                                  | : | Jowag bazer Sonaimuri , Noakhali                                                                       |
| Total Investment in BDT                            | : | 6,94,000/-                                                                                             |
| Financing                                          | : | Self BDT :6,44,000 (from existing business) - 93%<br>Required Investment BDT : 50,000 (as equity) - 7% |
| Present salary/drawings from business (estimates)  | : | BDT 7,000                                                                                              |
| Proposed Salary                                    |   | BDT 7,000                                                                                              |
| Proposed Business % of present gross profit margin | : | 25%                                                                                                    |
| Estimated % of proposed gross profit margin        | : | 25%                                                                                                    |
| Agreed grace period                                | : | 2 months                                                                                               |