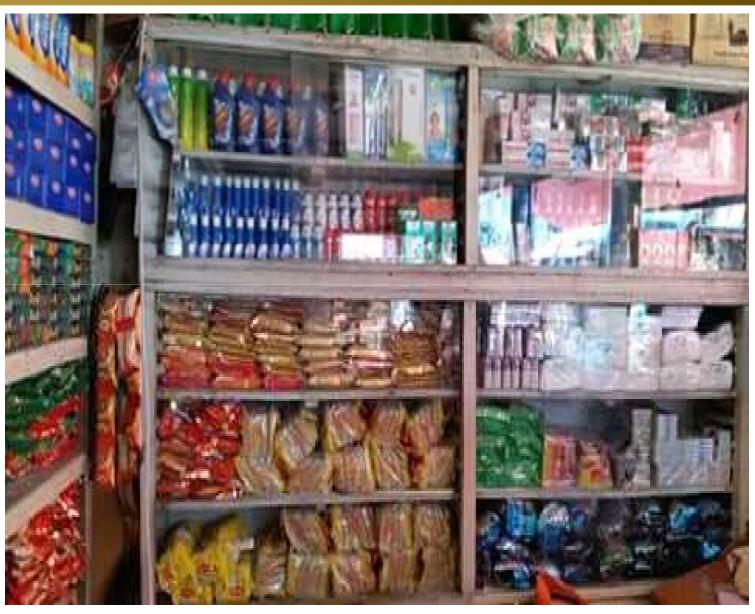

#### PRESENT & PROPOSED INVESTMENT Breakdown

(Continued)

| Present Stock Item  |          |  |  |  |
|---------------------|----------|--|--|--|
| Product Name        | Amount   |  |  |  |
| Biscuit (600*50)    | 30,000   |  |  |  |
| Chips (500*20)      | 10,000   |  |  |  |
| Chocolate (300*15)  | 5,000    |  |  |  |
| Bakery Biscuit      | 10,000   |  |  |  |
| Chanachur           | 10,000   |  |  |  |
| Soft Drinks         | 50,000   |  |  |  |
| Pickle (50*60)      | 5,000    |  |  |  |
| Cosmetics           | 1,20,000 |  |  |  |
| Grocery Item        | 1,00,000 |  |  |  |
| Fridge, TV, Fan     | 44,000   |  |  |  |
| Table, Bench, Rack  | 39,000   |  |  |  |
| Total Present Stock | 4,73,000 |  |  |  |