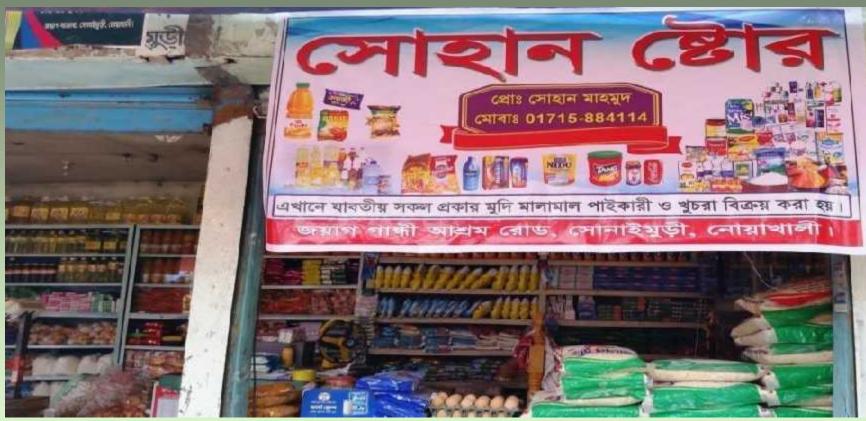

## PROPOSED BUSINESS Info.

| Business Name                                                                                                                        | : | Sohan Store                                                                           |            |
|--------------------------------------------------------------------------------------------------------------------------------------|---|---------------------------------------------------------------------------------------|------------|
| Address/ Location                                                                                                                    | : | Jowag bazar                                                                           |            |
| Total Investment in BDT                                                                                                              | : | 4,73,000/-                                                                            |            |
| Financing                                                                                                                            | : | Self BDT4,23,000 (from existing business) Required Investment BDT 50,000/-(as equity) | 89%<br>11% |
| Present salary/drawings from business (estimates)                                                                                    | : | 7000/-                                                                                |            |
| Proposed Salary                                                                                                                      | : | 7,000/-                                                                               |            |
| Proposed Business  (i) % of present gross profit margin  (ii) Estimated % of proposed gross profit margin  (iii) Agreed grace period | : | 25% 25% 2 months                                                                      |            |