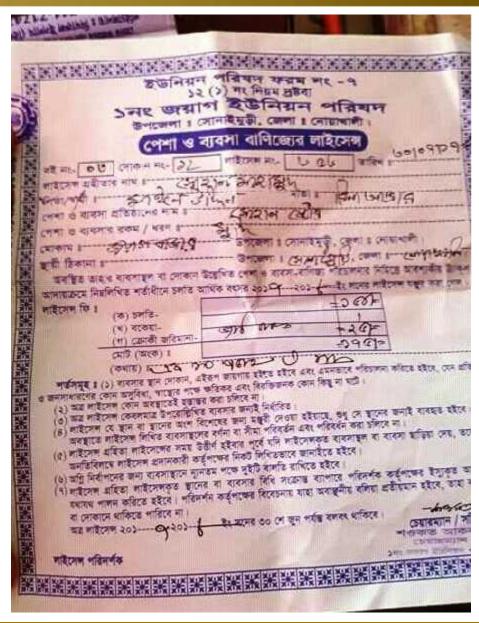

#### BRIEF BIO OF THE PROPOSED NOBIN UDYOKTA

(Continued)

| Present Occupation                      | : | Varieties Store           |
|-----------------------------------------|---|---------------------------|
| Initial Investment                      | : | 200,000                   |
| Trade License/ Drug License             |   | 356                       |
| Business Experience                     | : | 5years                    |
| And Training Info                       |   |                           |
| Other Own/Family Sources of Income      | : | One brother abroad.       |
| Other Own/Family Sources of Liabilities | : | N/A                       |
| NU Contact Info                         |   | 01816-222144              |
| NU Project Source/Reference             | : | Sonaimuri Unit, Noakhali. |