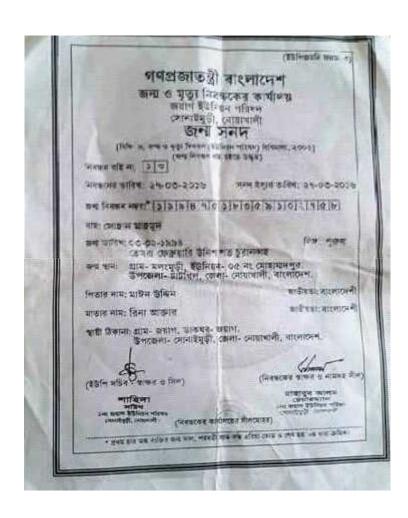

#### BRIEF BIO OF THE PROPOSED NOBIN UDYOKTA

(Continued)

| Present Occupation                      | : | Varieties Store           |
|-----------------------------------------|---|---------------------------|
| Initial Investment                      | : | 200,000                   |
| Trade License/ Drug License             |   | 356                       |
| Business Experience                     | : | 5years                    |
| And Training Info                       |   |                           |
| Other Own/Family Sources of Income      | : | One brother abroad.       |
| Other Own/Family Sources of Liabilities | : | N/A                       |
| NU Contact Info                         |   | 01816-222144              |
| NU Project Source/Reference             | : | Sonaimuri Unit, Noakhali. |