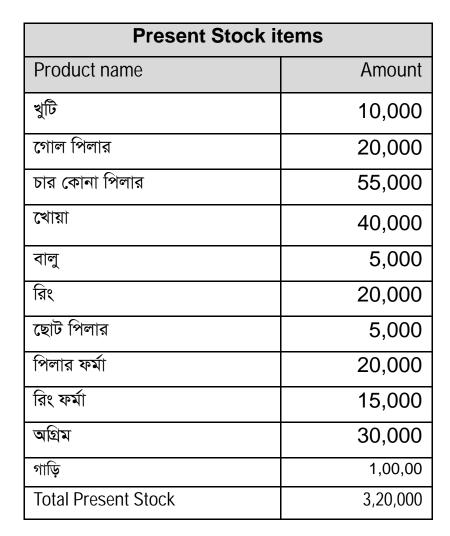

#### PRESENT & PROPOSED INVESTMENT Breakdown

| Particulars                                                                                                                                                          | Existing Business (BDT)                                                                                    | Proposed (BDT) | Total<br>(BDT) |
|----------------------------------------------------------------------------------------------------------------------------------------------------------------------|------------------------------------------------------------------------------------------------------------|----------------|----------------|
| Investments in different categories:                                                                                                                                 | (1)                                                                                                        | (2)            | (1+2)          |
| Present Stock Items:     খুটি     গোল পিলার     চার কোনা পিলার     খোয়া     বালু     রিং     ছোট পিলার     পিলার     পিলার ফর্মা     রিং ফর্মা     অগ্রিম     গাড়ি | 10,000<br>20,000<br>55,000<br>40,000<br>5,000<br>20,000<br>5,000<br>20,000<br>15,000<br>30,000<br>1,00,000 |                | 3,20,000       |
| Proposed items:                                                                                                                                                      |                                                                                                            | 60,000         | 60,000         |
| Total Capital                                                                                                                                                        |                                                                                                            |                | 3,80,000       |