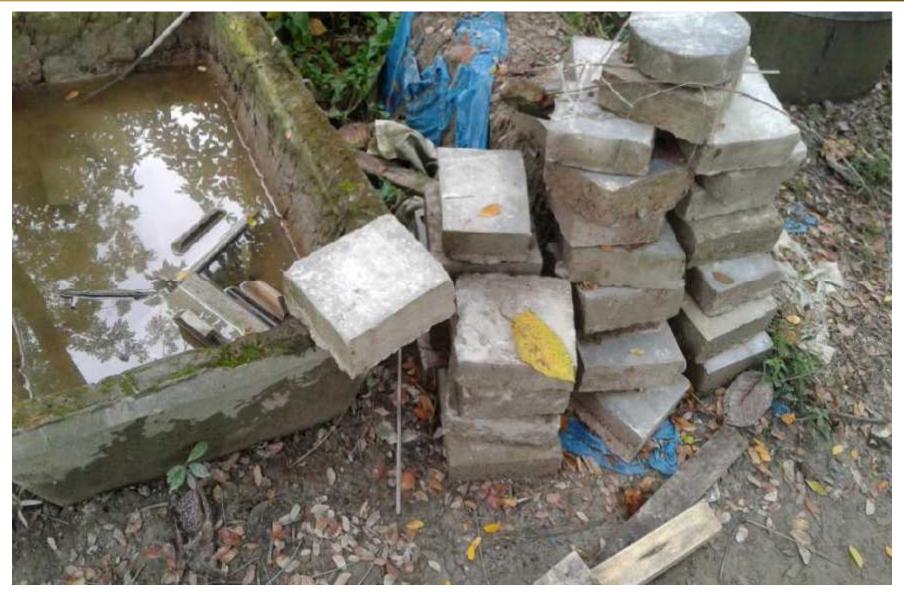

#### PRESENT & PROPOSED INVESTMENT Breakdown

| Particulars                                                                                                                                                          | Existing Business (BDT)                                                                                    | Proposed (BDT) | Total<br>(BDT) |
|----------------------------------------------------------------------------------------------------------------------------------------------------------------------|------------------------------------------------------------------------------------------------------------|----------------|----------------|
| Investments in different categories:                                                                                                                                 | (1)                                                                                                        | (2)            | (1+2)          |
| Present Stock Items:     খুটি     গোল পিলার     চার কোনা পিলার     খোয়া     বালু     রিং     ছোট পিলার     পিলার     পিলার ফর্মা     রিং ফর্মা     অগ্রিম     গাড়ি | 10,000<br>20,000<br>55,000<br>40,000<br>5,000<br>20,000<br>5,000<br>20,000<br>15,000<br>30,000<br>1,00,000 |                | 3,20,000       |
| Proposed items:                                                                                                                                                      |                                                                                                            | 60,000         | 60,000         |
| Total Capital                                                                                                                                                        |                                                                                                            |                | 3,80,000       |