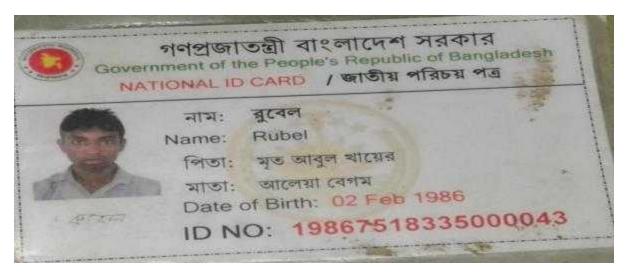

#### BRIEF BIO OF THE PROPOSED NOBIN UDYOKTA

| Name                                                                                                                                                          | :     | Rubel                                                                                                                                                                                   |
|---------------------------------------------------------------------------------------------------------------------------------------------------------------|-------|-----------------------------------------------------------------------------------------------------------------------------------------------------------------------------------------|
| Age                                                                                                                                                           | :     | 02/02//1986                                                                                                                                                                             |
| Marital status                                                                                                                                                | :     | Unmarried                                                                                                                                                                               |
| Children                                                                                                                                                      | :     | N/A                                                                                                                                                                                     |
| No. of siblings:                                                                                                                                              | :     | Three Brothers                                                                                                                                                                          |
| Parent's and GB related Info  (i) Who is GB member  (ii) Mother's name  (iii) Father's name  (iv) GB member's info                                            | : : : | Mother Father Aleya Begum Late: Abul Khayer Member since:10/02/2010 Branch: Deoti , Group:02 Loanee No.1564,Center:12/M, First loan:10,000/- Existing loan:50,000 , Outstanding: 15,900 |
| Further Information:  (v) Who pays GB loan installment  (vi) Mobile lady  (vii) Grameen Education Loan  (viii) Any other loan like GCCN, GKF etc  (ix) Others | :     | Brother N/A N/A N/A N/A N/A                                                                                                                                                             |
| Education                                                                                                                                                     | :     | Eight                                                                                                                                                                                   |