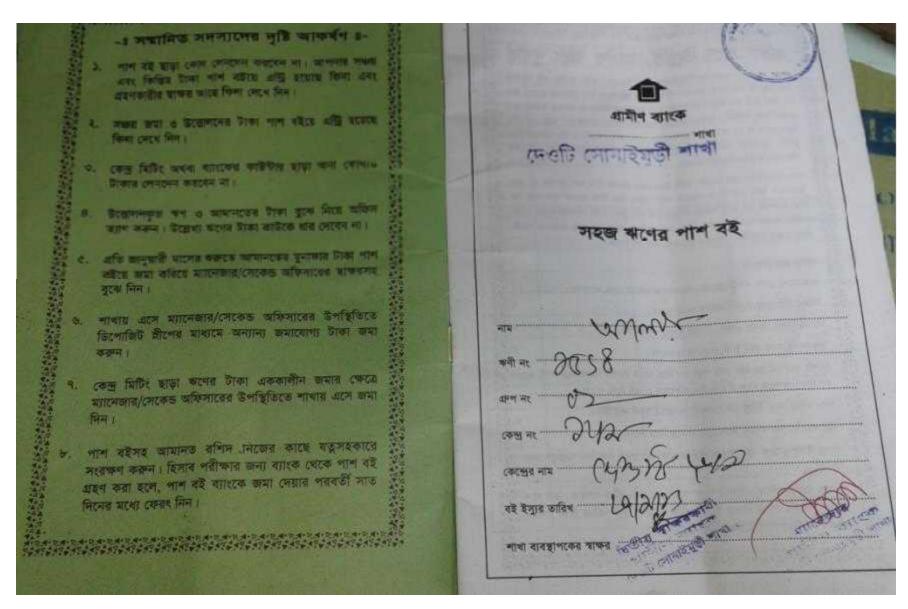

#### BRIEF BIO OF THE PROPOSED NOBIN UDYOKTA

| Name                                                                                                                                                          | :     | Rubel                                                                                                                                                                                   |
|---------------------------------------------------------------------------------------------------------------------------------------------------------------|-------|-----------------------------------------------------------------------------------------------------------------------------------------------------------------------------------------|
| Age                                                                                                                                                           | :     | 02/02//1986                                                                                                                                                                             |
| Marital status                                                                                                                                                | :     | Unmarried                                                                                                                                                                               |
| Children                                                                                                                                                      | :     | N/A                                                                                                                                                                                     |
| No. of siblings:                                                                                                                                              | :     | Three Brothers                                                                                                                                                                          |
| Parent's and GB related Info  (i) Who is GB member  (ii) Mother's name  (iii) Father's name  (iv) GB member's info                                            | : : : | Mother Father Aleya Begum Late: Abul Khayer Member since:10/02/2010 Branch: Deoti , Group:02 Loanee No.1564,Center:12/M, First loan:10,000/- Existing loan:50,000 , Outstanding: 15,900 |
| Further Information:  (v) Who pays GB loan installment  (vi) Mobile lady  (vii) Grameen Education Loan  (viii) Any other loan like GCCN, GKF etc  (ix) Others | :     | Brother N/A N/A N/A N/A N/A                                                                                                                                                             |
| Education                                                                                                                                                     | :     | Eight                                                                                                                                                                                   |

#### BRIEF HISTORY OF GB LOAN Utilization by Family

NU's mother has been a member of Grameen Bank from 2010 to 2017. At first his mother took a loan amount of 10,000 BDT from Grameen Bank. She invested the money in NU's business. NU's mother gradually improved their life standard by using GB loan.