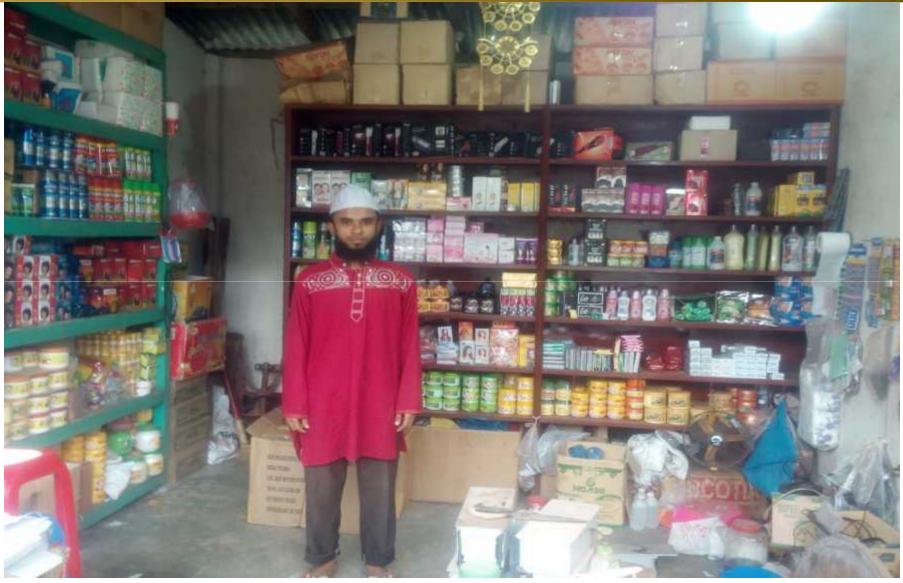

# PROPOSED BUSINESS Info.

| Business Name                                      | :  | Sumi San Ghar                                                                                          |
|----------------------------------------------------|----|--------------------------------------------------------------------------------------------------------|
| Address/ Location                                  | :  | NorthTemhoni, Laxmipur sadar, Laxmipur.                                                                |
| Total Investment in BDT                            | •• | 2,17,500/-                                                                                             |
| Financing                                          | :  | Self BDT : 1,67,500 (from existing business) - 77 % Required Investment BDT : 50,000 (as equity) - 23% |
| Present salary/drawings from business (estimates)  | •  | BDT 7,000                                                                                              |
| Proposed Salary                                    |    | BDT 8,000                                                                                              |
| Proposed Business % of present gross profit margin | :  | 15%                                                                                                    |
| Estimated % of proposed gross profit margin        | :  | 15%                                                                                                    |
| Agreed grace period                                | :  | 2 months                                                                                               |

#### PRESENT & PROPOSED INVESTMENT Breakdown

| Particulars                                                                                                                                                                                               | Existing Business<br>(BDT) | Proposed<br>(BDT) | Total<br>(BDT) |
|-----------------------------------------------------------------------------------------------------------------------------------------------------------------------------------------------------------|----------------------------|-------------------|----------------|
| Investments in different categories:                                                                                                                                                                      | (1)                        | (2)               | (1+2)          |
| Present Stock Item:           Present Stock         97.500           San Machine: 1P         35,000           Furniture:         5,000           Advance:         30,000           Total         1,67,500 | 1,67,500                   |                   | 1,67,500       |
| Proposed Stock item:                                                                                                                                                                                      |                            | 50,000            | 50,000         |
| Total Capital                                                                                                                                                                                             | 1,67,500                   | 50,000            | 2,17,500       |