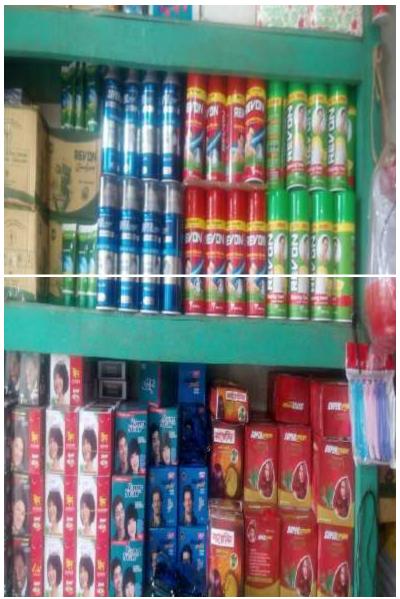

#### PRESENT & PROPOSED INVESTMENT Breakdown

(Continued)

| Present Stock items                  |        |  |  |
|--------------------------------------|--------|--|--|
| Product name with quantity           | Amount |  |  |
| Shaving Foam & Jail                  | 26,000 |  |  |
| Professional Hair Clipper: (11*2500) | 27,500 |  |  |
| Hair Color (2400P*10/-)              | 24,000 |  |  |
| Fresh Wash, Cream & Other            | 20,000 |  |  |
| Total Present Stock                  | 97,500 |  |  |

| Proposed Stock items       |        |  |  |
|----------------------------|--------|--|--|
| Product name with quantity | Amount |  |  |
| Shaving Foam : 240(P)      | 20,000 |  |  |
| Hair Color: 1200 P*10/-    | 12,000 |  |  |
| Keechi : 8inc 150P*120/-   | 18,000 |  |  |
| Total Proposed Item        | 50,000 |  |  |