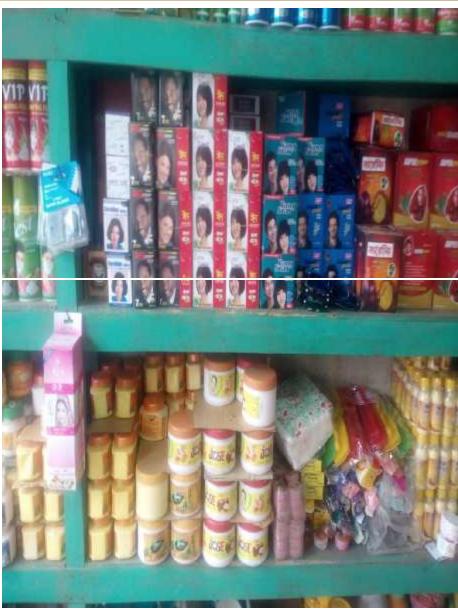

#### PRESENT & PROPOSED INVESTMENT Breakdown

(Continued)

| Present Stock items                  |        |  |  |
|--------------------------------------|--------|--|--|
| Product name with quantity           | Amount |  |  |
| Shaving Foam & Jail                  | 26,000 |  |  |
| Professional Hair Clipper: (11*2500) | 27,500 |  |  |
| Hair Color (2400P*10/-)              | 24,000 |  |  |
| Fresh Wash, Cream & Other            | 20,000 |  |  |
| Total Present Stock                  | 97,500 |  |  |

| Proposed Stock items       |        |  |  |
|----------------------------|--------|--|--|
| Product name with quantity | Amount |  |  |
| Shaving Foam : 240(P)      | 20,000 |  |  |
| Hair Color: 1200 P*10/-    | 12,000 |  |  |
| Keechi : 8inc 150P*120/-   | 18,000 |  |  |
| Total Proposed Item        | 50,000 |  |  |