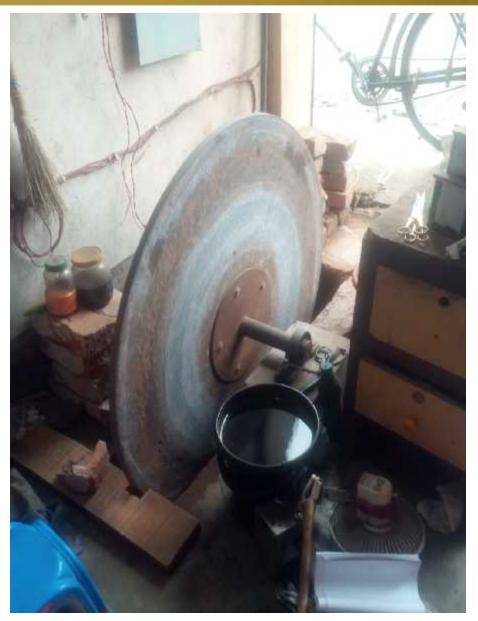

#### PRESENT & PROPOSED INVESTMENT Breakdown

| Particulars                                                                                                                                                                                               | Existing Business<br>(BDT) | Proposed<br>(BDT) | Total<br>(BDT) |
|-----------------------------------------------------------------------------------------------------------------------------------------------------------------------------------------------------------|----------------------------|-------------------|----------------|
| Investments in different categories:                                                                                                                                                                      | (1)                        | (2)               | (1+2)          |
| Present Stock Item:           Present Stock         97.500           San Machine: 1P         35,000           Furniture:         5,000           Advance:         30,000           Total         1,67,500 | 1,67,500                   |                   | 1,67,500       |
| Proposed Stock item:                                                                                                                                                                                      |                            | 50,000            | 50,000         |
| Total Capital                                                                                                                                                                                             | 1,67,500                   | 50,000            | 2,17,500       |