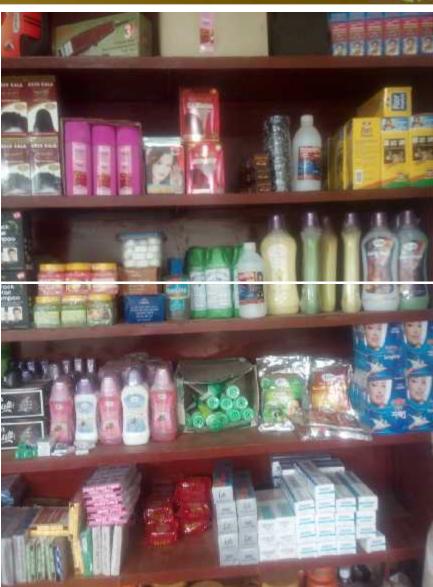

#### PRESENT & PROPOSED INVESTMENT Breakdown

(Continued)

| Present Stock items                  |        |  |  |
|--------------------------------------|--------|--|--|
| Product name with quantity           | Amount |  |  |
| Shaving Foam & Jail                  | 26,000 |  |  |
| Professional Hair Clipper: (11*2500) | 27,500 |  |  |
| Hair Color (2400P*10/-)              | 24,000 |  |  |
| Fresh Wash, Cream & Other            | 20,000 |  |  |
| Total Present Stock                  | 97,500 |  |  |

| Proposed Stock items       |        |  |  |
|----------------------------|--------|--|--|
| Product name with quantity | Amount |  |  |
| Shaving Foam : 240(P)      | 20,000 |  |  |
| Hair Color: 1200 P*10/-    | 12,000 |  |  |
| Keechi : 8inc 150P*120/-   | 18,000 |  |  |
| Total Proposed Item        | 50,000 |  |  |