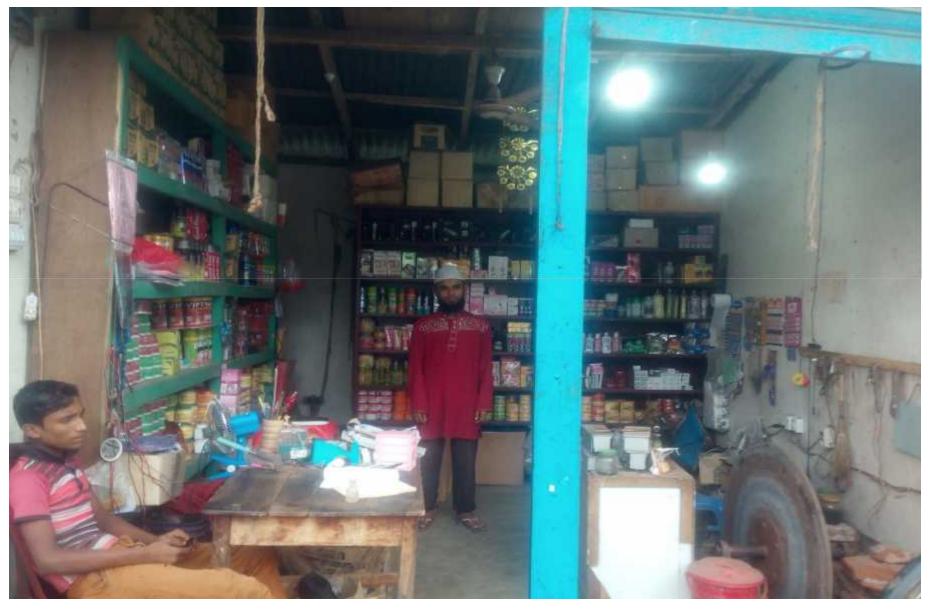

# PROPOSED BUSINESS Info.

| Business Name                                      | :  | Sumi San Ghar                                                                                          |
|----------------------------------------------------|----|--------------------------------------------------------------------------------------------------------|
| Address/ Location                                  | :  | NorthTemhoni, Laxmipur sadar, Laxmipur.                                                                |
| Total Investment in BDT                            | •• | 2,17,500/-                                                                                             |
| Financing                                          | :  | Self BDT : 1,67,500 (from existing business) - 77 % Required Investment BDT : 50,000 (as equity) - 23% |
| Present salary/drawings from business (estimates)  | •  | BDT 7,000                                                                                              |
| Proposed Salary                                    |    | BDT 8,000                                                                                              |
| Proposed Business % of present gross profit margin | :  | 15%                                                                                                    |
| Estimated % of proposed gross profit margin        | :  | 15%                                                                                                    |
| Agreed grace period                                | :  | 2 months                                                                                               |

#### EXISTING BUSINESS OPERATIONS Info.

| Particulars                        | Existing Business (BDT) |          |           |  |
|------------------------------------|-------------------------|----------|-----------|--|
| 1 articulars                       | Daily                   | Monthly  | Yearly    |  |
| Income from Sale [A]               | 5000                    | 1,50,000 | 18,00,000 |  |
| Less: Cost of sales [B]            | 4250                    | 1,27,500 | 15,30,000 |  |
| Gross profit 15% (A-B) = [C]       | 750                     | 22500    | 2,70,000  |  |
| Less: Operating Costs              |                         |          |           |  |
| Electricity bill                   |                         | 500      | 6,000     |  |
| Mobile Bill                        |                         | 500      | 6,000     |  |
| Shop Rent                          |                         | 2000     | 24,000    |  |
| Salary from Business               |                         | 7,000    | 84,000    |  |
| Others (Transport)                 |                         | 100      | 1200      |  |
| Night Guard                        |                         | 100      | 1200      |  |
| Non Cash Item                      |                         |          |           |  |
| Depreciation(35000+5000=40000*10%) |                         | 334      | 4,008     |  |
| Total Operating Cost (D)           |                         | 10,534   | 1,26,412  |  |
| Net Profit (C-D):(E)               |                         | 11,966   | 1,43,588  |  |