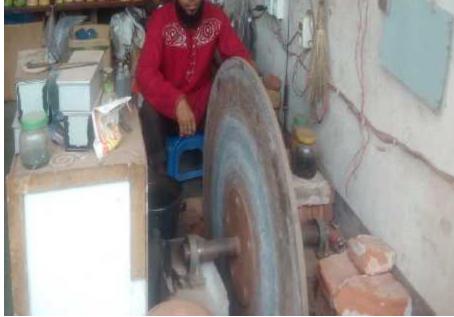

#### BRIEF BIO OF THE PROPOSED NOBIN UDYOKTA

(Continued)

| Present Occupation                      | : | San Ghar                              |
|-----------------------------------------|---|---------------------------------------|
| Trade License Number                    | : | 5352                                  |
| Business Experiences                    | : | 16 years                              |
| Other Own/Family Sources of Income      | : | N/A                                   |
| Other Own/Family Sources of Liabilities | : | N/A                                   |
| NU Contact Info                         | : | 01818954734                           |
| NU Project Source/Reference             | : | GT Laxmipur Unit<br>Office, Laxmipur. |

#### BRIEF HISTORY OF GB LOAN Utilization by Family

NU's mother has been a member of Grameen Bank Since 2010. At first his mother took a loan amount of 5,000 BDT from Grameen Bank. She invested the money in NU's family. NU's mother gradually improved their life standard by using GB loan.

# PROPOSED BUSINESS Info.

| Business Name                                      | :  | Sumi San Ghar                                                                                          |
|----------------------------------------------------|----|--------------------------------------------------------------------------------------------------------|
| Address/ Location                                  | :  | NorthTemhoni, Laxmipur sadar, Laxmipur.                                                                |
| Total Investment in BDT                            | •• | 2,17,500/-                                                                                             |
| Financing                                          | :  | Self BDT : 1,67,500 (from existing business) - 77 % Required Investment BDT : 50,000 (as equity) - 23% |
| Present salary/drawings from business (estimates)  | •  | BDT 7,000                                                                                              |
| Proposed Salary                                    |    | BDT 8,000                                                                                              |
| Proposed Business % of present gross profit margin | :  | 15%                                                                                                    |
| Estimated % of proposed gross profit margin        | :  | 15%                                                                                                    |
| Agreed grace period                                | :  | 2 months                                                                                               |