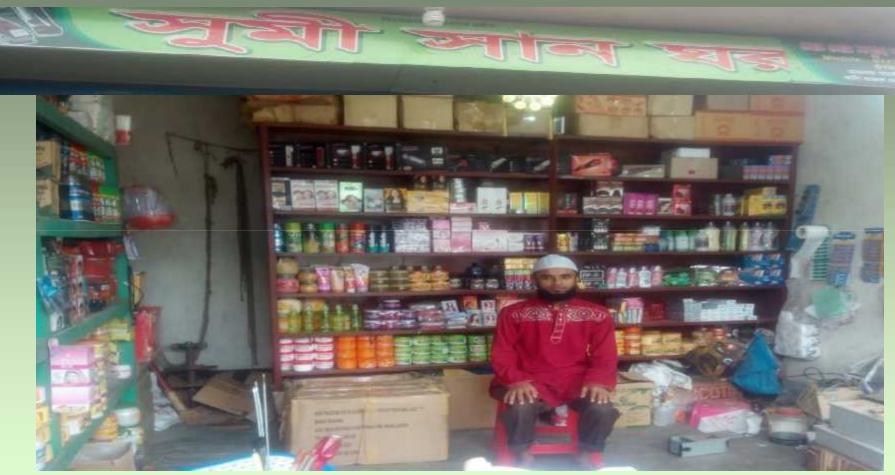

# PROPOSED BUSINESS Info.

| Business Name                                      | :  | Sumi San Ghar                                                                                          |
|----------------------------------------------------|----|--------------------------------------------------------------------------------------------------------|
| Address/ Location                                  | :  | NorthTemhoni, Laxmipur sadar, Laxmipur.                                                                |
| Total Investment in BDT                            | •• | 2,17,500/-                                                                                             |
| Financing                                          | :  | Self BDT : 1,67,500 (from existing business) - 77 % Required Investment BDT : 50,000 (as equity) - 23% |
| Present salary/drawings from business (estimates)  | •  | BDT 7,000                                                                                              |
| Proposed Salary                                    |    | BDT 8,000                                                                                              |
| Proposed Business % of present gross profit margin | :  | 15%                                                                                                    |
| Estimated % of proposed gross profit margin        | :  | 15%                                                                                                    |
| Agreed grace period                                | :  | 2 months                                                                                               |

#### PRESENT & PROPOSED INVESTMENT Breakdown

| Particulars                                                                                                                                                                                               | Existing Business<br>(BDT) | Proposed<br>(BDT) | Total<br>(BDT) |
|-----------------------------------------------------------------------------------------------------------------------------------------------------------------------------------------------------------|----------------------------|-------------------|----------------|
| Investments in different categories:                                                                                                                                                                      | (1)                        | (2)               | (1+2)          |
| Present Stock Item:           Present Stock         97.500           San Machine: 1P         35,000           Furniture:         5,000           Advance:         30,000           Total         1,67,500 | 1,67,500                   |                   | 1,67,500       |
| Proposed Stock item:                                                                                                                                                                                      |                            | 50,000            | 50,000         |
| Total Capital                                                                                                                                                                                             | 1,67,500                   | 50,000            | 2,17,500       |