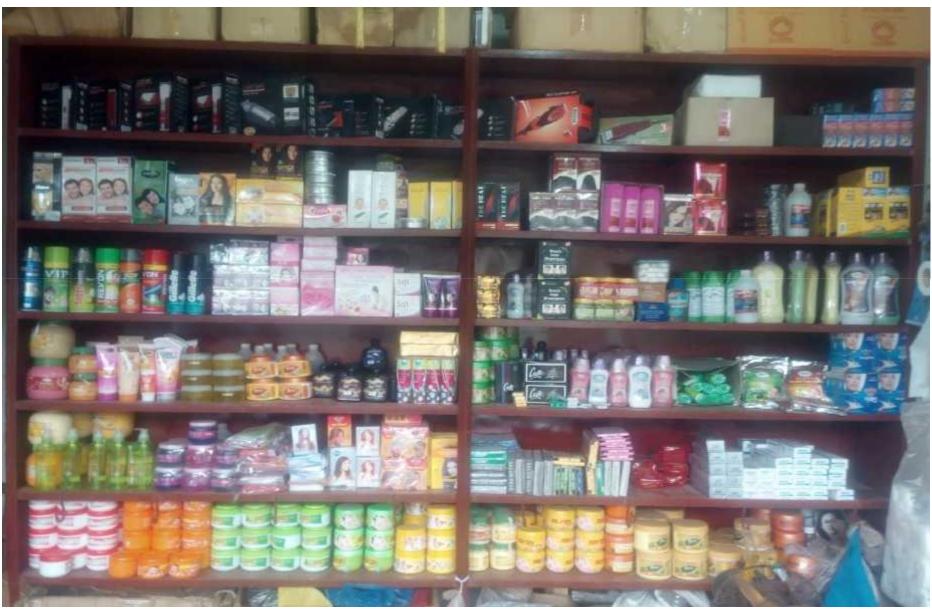

#### PRESENT & PROPOSED INVESTMENT Breakdown

(Continued)

| Present Stock items                  |        |  |  |
|--------------------------------------|--------|--|--|
| Product name with quantity           | Amount |  |  |
| Shaving Foam & Jail                  | 26,000 |  |  |
| Professional Hair Clipper: (11*2500) | 27,500 |  |  |
| Hair Color (2400P*10/-)              | 24,000 |  |  |
| Fresh Wash, Cream & Other            | 20,000 |  |  |
| Total Present Stock                  | 97,500 |  |  |

| Proposed Stock items       |        |  |  |
|----------------------------|--------|--|--|
| Product name with quantity | Amount |  |  |
| Shaving Foam : 240(P)      | 20,000 |  |  |
| Hair Color: 1200 P*10/-    | 12,000 |  |  |
| Keechi : 8inc 150P*120/-   | 18,000 |  |  |
| Total Proposed Item        | 50,000 |  |  |