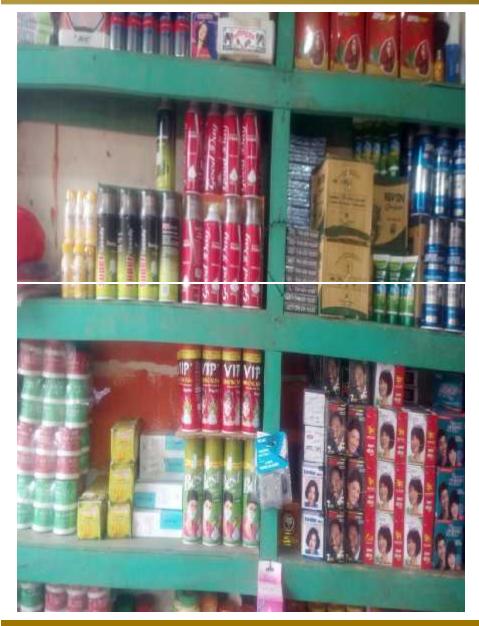

#### PRESENT & PROPOSED INVESTMENT Breakdown

(Continued)

| Present Stock items                  |        |  |  |
|--------------------------------------|--------|--|--|
| Product name with quantity           | Amount |  |  |
| Shaving Foam & Jail                  | 26,000 |  |  |
| Professional Hair Clipper: (11*2500) | 27,500 |  |  |
| Hair Color (2400P*10/-)              | 24,000 |  |  |
| Fresh Wash, Cream & Other            | 20,000 |  |  |
| Total Present Stock                  | 97,500 |  |  |

| Proposed Stock items       |        |  |  |
|----------------------------|--------|--|--|
| Product name with quantity | Amount |  |  |
| Shaving Foam : 240(P)      | 20,000 |  |  |
| Hair Color: 1200 P*10/-    | 12,000 |  |  |
| Keechi : 8inc 150P*120/-   | 18,000 |  |  |
| Total Proposed Item        | 50,000 |  |  |