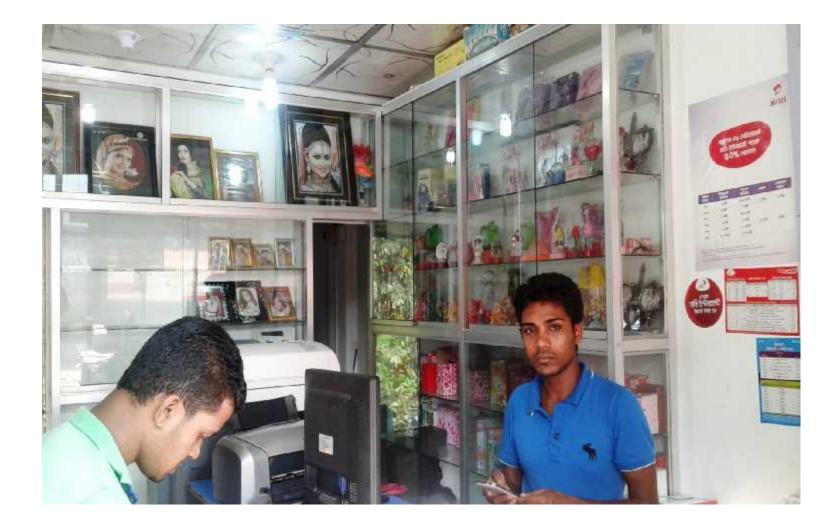

# PROPOSED BUSINESS Info.

| Business Name                                      | : | Mim Digital Studio                                                                                      |
|----------------------------------------------------|---|---------------------------------------------------------------------------------------------------------|
| Address/ Location                                  | : | Paniala Bazar, Ramgonj.                                                                                 |
| Total Investment in BDT                            | : | 3,94,600/-                                                                                              |
| Financing                                          | : | Self BDT : 3,44,600 (from existing business) - 87%<br>Required Investment BDT : 50,000 (as equity) -13% |
| Present salary/drawings from business (estimates)  | : | BDT =7,000/-                                                                                            |
| Proposed Salary                                    |   | BDT= 7,000/-                                                                                            |
| Proposed Business % of present gross profit margin | : | 15%                                                                                                     |
| Estimated % of proposed gross profit margin        | : | 15%                                                                                                     |
| Agreed grace period                                | : | 02 months                                                                                               |
|                                                    |   |                                                                                                         |

#### PRESENT & PROPOSED INVESTMENT BREAKDOWN

| Particulars                                                                                                                                                                                                                                                                                                        | Existing Business (BDT)                                                                                                                                          | Proposed<br>(BDT)                                                 | Total<br>(BDT) |
|--------------------------------------------------------------------------------------------------------------------------------------------------------------------------------------------------------------------------------------------------------------------------------------------------------------------|------------------------------------------------------------------------------------------------------------------------------------------------------------------|-------------------------------------------------------------------|----------------|
| Investments in different categories:                                                                                                                                                                                                                                                                               | (1)                                                                                                                                                              | (2)                                                               | (1+2)          |
| Present Stock items<br>1.Shop advance<br>2.Gift<br>3.Frame<br>4.Computer(03)<br>5.Photocopy Machine 01 p<br>6.Photo printer & printer 1 p<br>7.Scanner Machine 01 p<br>8.Laminating Machine 01 p<br>9.DSLR Camera 01 p<br>10.Fan 02 p<br>11.Flexi load<br>12.Bkas<br>13.Rocket<br>14.Decoration(Rake ,Thai ,Table) | 20,000/-<br>15,000/-<br>2,000/-<br>40,000/-<br>40,000/-<br>10,000/-<br>3,000/-<br>4,000/-<br>10,000/-<br>600/-<br>20,000/-<br>1,00,000/-<br>50,000/-<br>30,000/- |                                                                   | 3,44,600/-     |
| Proposed Stock item: (**)<br>1.Mobile items<br>Sampony 20 p<br>Winmax 10 p<br>Walton 10 p<br>King star 5 p<br>2.Charger<br>3.Battery                                                                                                                                                                               |                                                                                                                                                                  | 20,000/-<br>10,000/-<br>10,000/-<br>5,000/-<br>2,000/-<br>3,000/- | 50,000         |
| Total Canital                                                                                                                                                                                                                                                                                                      | 2 11 600/-                                                                                                                                                       | 50 000/-                                                          | 2 04 600/-     |