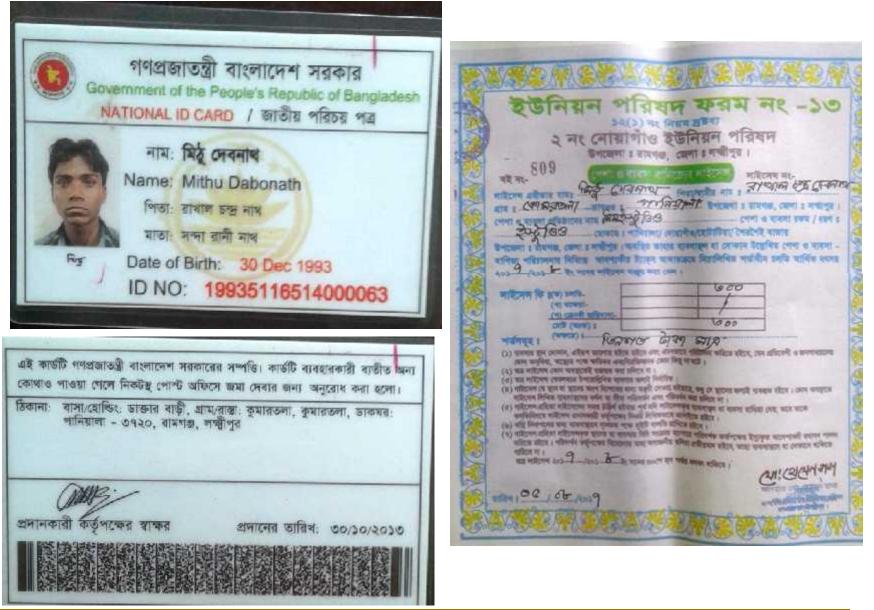

#### BRIEF BIO OF THE PROPOSED NOBIN UDYOKTA

| Name                                                                                                                                                                           | : | Mithu Dabonath                                                                                                                                                                                                                        |
|--------------------------------------------------------------------------------------------------------------------------------------------------------------------------------|---|---------------------------------------------------------------------------------------------------------------------------------------------------------------------------------------------------------------------------------------|
| Age                                                                                                                                                                            | : | 30-12-1993 (23 Years)                                                                                                                                                                                                                 |
| Marital status                                                                                                                                                                 | : | Single                                                                                                                                                                                                                                |
| Children                                                                                                                                                                       | : | N/A                                                                                                                                                                                                                                   |
| No. of siblings:                                                                                                                                                               | : | 01 Brother, 03 Sisters                                                                                                                                                                                                                |
| <b>Parent's and GB related Info</b><br>(i) Who is GB member<br>(ii) Mother's name<br>(iii) Father's name<br>(iv) GB member's info                                              |   | Mother Father Sanda Rani Nath<br>Sanda Rani Nath<br>Rakhal Nath<br>Member since: 01-08-2009<br>Branch: Bhatra Ramganj, Centre no.48/M,<br>Group:02 ;Loanee No.9652; First Ioan:5,000/-<br>Existing Ioan: 16,000/-Outstanding: 5,792/- |
| <i>Further Information:</i><br>(v) Who pays GB loan installment<br>(vi) Mobile lady<br>(vii) Grameen Education Loan<br>(viii) Any other loan like GCCN, GKF etc<br>(ix) Others | : | Father<br>N/A<br>N/A<br>N/A<br>N/A                                                                                                                                                                                                    |
| Education                                                                                                                                                                      | : | Nine<br>GT Social Business Anchal-2 Layminur 2                                                                                                                                                                                        |

# BRIEF BIO OF THE PROPOSED NOBIN UDYOKTA (Continued)

| Present Occupation                        | : | Studio Business                                                                                         |
|-------------------------------------------|---|---------------------------------------------------------------------------------------------------------|
| Trade License Number                      | • | 809                                                                                                     |
| Business Experiences and<br>Training Info | : | (08 years) He get training from Mim<br>digital studio & Mobile servicing shop at<br>Mirgonj,Lakshmipur. |
| Other Own/Family Sources of Income        | : | His father works as a Tailor at Paniala<br>bazar.                                                       |
| Other Own/Family Sources of Liabilities   | : | N/A                                                                                                     |
| NU Contact Info                           | : | 01839093333                                                                                             |
| NU Project Source/Reference               | : | GT Ramganj Unit Office, Laxmipur.                                                                       |