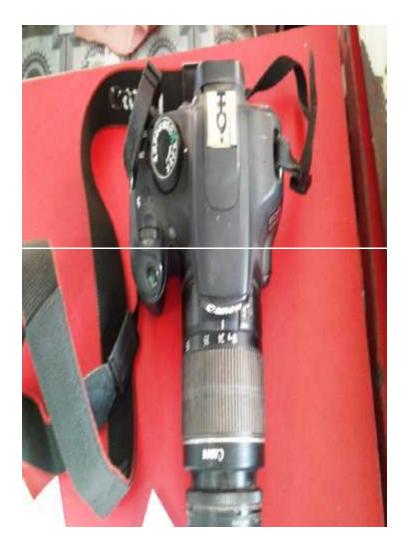

#### PRESENT & PROPOSED INVESTMENT BREAKDOWN

| Particulars                                                                                                                                                                                                                                                                                                        | Existing Business (BDT)                                                                                                                                          | Proposed<br>(BDT)                                                 | Total<br>(BDT) |
|--------------------------------------------------------------------------------------------------------------------------------------------------------------------------------------------------------------------------------------------------------------------------------------------------------------------|------------------------------------------------------------------------------------------------------------------------------------------------------------------|-------------------------------------------------------------------|----------------|
| Investments in different categories:                                                                                                                                                                                                                                                                               | (1)                                                                                                                                                              | (2)                                                               | (1+2)          |
| Present Stock items<br>1.Shop advance<br>2.Gift<br>3.Frame<br>4.Computer(03)<br>5.Photocopy Machine 01 p<br>6.Photo printer & printer 1 p<br>7.Scanner Machine 01 p<br>8.Laminating Machine 01 p<br>9.DSLR Camera 01 p<br>10.Fan 02 p<br>11.Flexi load<br>12.Bkas<br>13.Rocket<br>14.Decoration(Rake ,Thai ,Table) | 20,000/-<br>15,000/-<br>2,000/-<br>40,000/-<br>40,000/-<br>10,000/-<br>3,000/-<br>4,000/-<br>10,000/-<br>600/-<br>20,000/-<br>1,00,000/-<br>50,000/-<br>30,000/- |                                                                   | 3,44,600/-     |
| Proposed Stock item: (**)<br>1.Mobile items<br>Sampony 20 p<br>Winmax 10 p<br>Walton 10 p<br>King star 5 p<br>2.Charger<br>3.Battery                                                                                                                                                                               |                                                                                                                                                                  | 20,000/-<br>10,000/-<br>10,000/-<br>5,000/-<br>2,000/-<br>3,000/- | 50,000         |
| Total Canital                                                                                                                                                                                                                                                                                                      | 2 11 600/-                                                                                                                                                       | 50 000/-                                                          | 2 04 600/-     |

#### PRESENT & PROPOSED INVESTMENT BREAKDOWN Annex-2

| <b>PRESENT STOCK ITEM</b>                                                                                                                                                                                                                                                | PROPOSED ITEMS                                                                                                                                |                                                                                                                          |                                                                                      |
|--------------------------------------------------------------------------------------------------------------------------------------------------------------------------------------------------------------------------------------------------------------------------|-----------------------------------------------------------------------------------------------------------------------------------------------|--------------------------------------------------------------------------------------------------------------------------|--------------------------------------------------------------------------------------|
| <b>Product name with quantity</b><br>1.Advance                                                                                                                                                                                                                           | <b>Amount</b> 20,000/-                                                                                                                        | Product name with<br>quantity                                                                                            | Amount                                                                               |
| 2.Gift<br>3.Frame<br>4.Computer(03)<br>5.Photocopy Machine 01 p<br>6.Photo printer & printer 1 p<br>7.Scanner Machine 01 p<br>8.Laminating Machine 01 p<br>9.DSLR Camera 01 p<br>10.Fan 02 p<br>11.Flexi load<br>12.Bkas<br>13.Rocket<br>14.Decoration(Rake,Thai ,Table) | 15,000/-<br>15,000/-<br>2,000/-,<br>40,000/-<br>40,000/-<br>10,000/-<br>3,000/-<br>10,000/-<br>20,000/-<br>1,00,000/-<br>50,000/-<br>30,000/- | <b>1.Mobile items</b> Sampony 20 p Winmax 10 p Walton 10 p King star 5 p <b>2.Charger 3.Battery Total proposed Stock</b> | 20,000/-<br>10,000/-<br>10,000/-<br>5,000/-<br>2,000/-<br>3,000/-<br><b>50,000/-</b> |
| Total Present Stock                                                                                                                                                                                                                                                      | 3,44,600/-                                                                                                                                    | CT Social Rusinoss Anabal 2.1                                                                                            |                                                                                      |