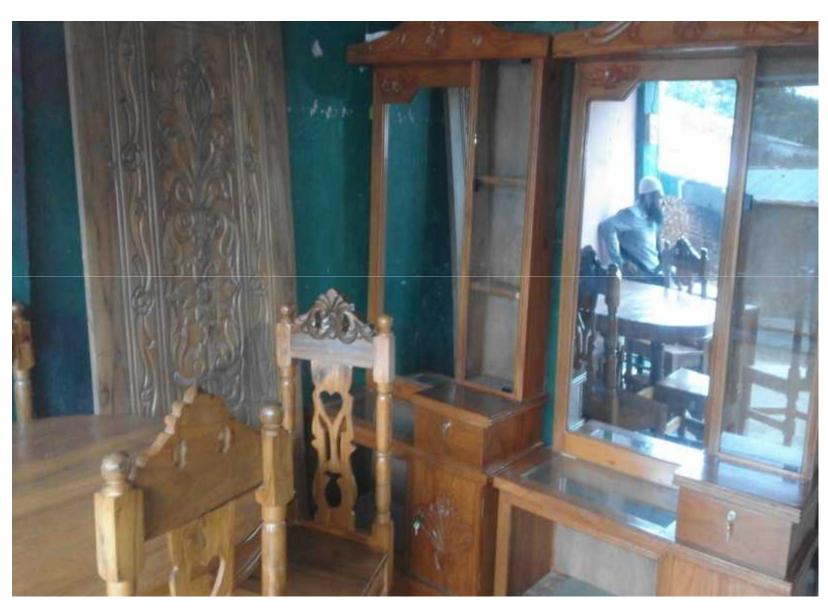

# PRESENT STOCK ITEMS

| Product name with quantity | Amount   |
|----------------------------|----------|
| Shop advance               | 1,00,000 |
| Furniture (Chair & Table)  | 4,000    |
| Tree                       | 80,000   |
| Wood & Door                | 91,000   |
| Wardrobe (1)               |          |
| Khat (4)                   |          |
| Showcase (2)               | 1,20,000 |
| Sofa Set (1)               |          |
| Dining Table (2)           |          |
| Dressing Table (2)         |          |
| <b>Total Present Stock</b> | 3,95,000 |