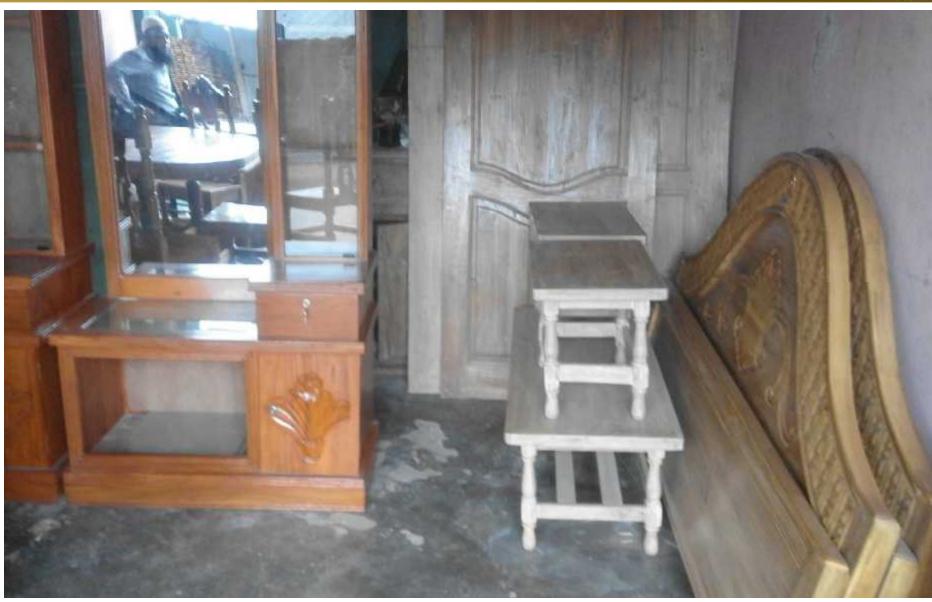

# PRESENT STOCK ITEMS

| Product name with quantity | Amount   |
|----------------------------|----------|
| Shop advance               | 1,00,000 |
| Furniture (Chair & Table)  | 4,000    |
| Tree                       | 80,000   |
| Wood & Door                | 91,000   |
| Wardrobe (1)               |          |
| Khat (4)                   |          |
| Showcase (2)               | 1,20,000 |
| Sofa Set (1)               |          |
| Dining Table (2)           |          |
| Dressing Table (2)         |          |
| <b>Total Present Stock</b> | 3,95,000 |

#### **PROPOSED ITEMS**

| Product name with quantity | Amount |  |
|----------------------------|--------|--|
| Tree/wood(200cft*360)      | 62,000 |  |
| Labor & Carrying           | 8,000  |  |
| Total proposed Stock       | 70,000 |  |