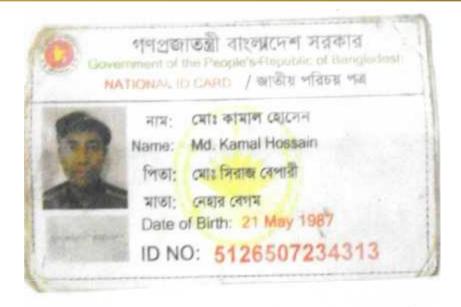

#### BRIEF BIO OF THE PROPOSED NOBIN UDYOKTA

| Name                                                                                                                                                          | :                                       | Md.Kamal Hossain                                                                                                                                                                                             |
|---------------------------------------------------------------------------------------------------------------------------------------------------------------|-----------------------------------------|--------------------------------------------------------------------------------------------------------------------------------------------------------------------------------------------------------------|
| Age                                                                                                                                                           | :                                       | 21/05/1987 (30 Years)                                                                                                                                                                                        |
| Marital status                                                                                                                                                | :                                       | Married                                                                                                                                                                                                      |
| Children                                                                                                                                                      | :                                       | N/A                                                                                                                                                                                                          |
| No. of siblings:                                                                                                                                              | :                                       | 04 Brothers, 02 Sisters                                                                                                                                                                                      |
| Parent's and GB related Info  (i) Who is GB member  (ii) Mother's name  (iii) Father's name  (iv) GB member's info                                            |                                         | Mother Father Nehar Begum Md. Siraj Bepary Member since:14/06/1999;Drop date-13/05/2008; Branch: Sonapur Ramgonj, Centre no.19, Group:01;Loanee No.1643/1;First loan:4,000/- Existing loan: 0;Outstanding: 0 |
| Further Information:  (v) Who pays GB loan installment  (vi) Mobile lady  (vii) Grameen Education Loan  (viii) Any other loan like GCCN, GKF etc  (ix) Others | : : : : : : : : : : : : : : : : : : : : | N/A<br>N/A<br>N/A<br>N/A                                                                                                                                                                                     |
| Education                                                                                                                                                     | :                                       | Class ten                                                                                                                                                                                                    |