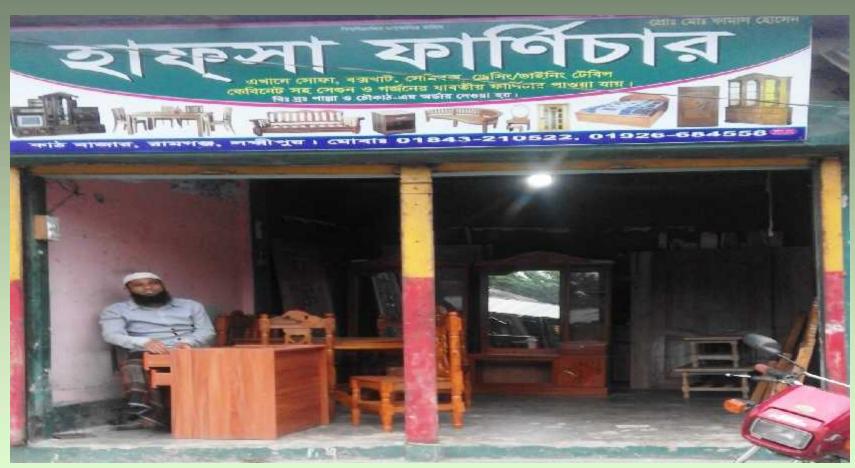

# PROPOSED BUSINESS Info.

| Business Name                                      | : | Hafsa Furniture                                                                                          |
|----------------------------------------------------|---|----------------------------------------------------------------------------------------------------------|
| Address/ Location                                  | : | Sonapur khat Bazaar Ramgonj Laxymipur                                                                    |
| Total Investment in BDT                            | : | 4,75,000/-                                                                                               |
| Financing                                          | : | Self BDT : 3,95,000 (from existing business) - 83%<br>Required Investment BDT : 80,000 (as equity) - 17% |
| Present salary/drawings from business (estimates)  | : | BDT =7,000/-                                                                                             |
| Proposed Salary                                    |   | BDT =7,000/-                                                                                             |
| Proposed Business % of present gross profit margin | : | 20%                                                                                                      |
| Estimated % of proposed gross profit margin        | : | 20%                                                                                                      |
| Agreed grace period                                | : | 2 months                                                                                                 |
|                                                    |   |                                                                                                          |

# PRESENT STOCK ITEMS

| Product name with quantity | Amount   |
|----------------------------|----------|
| Shop advance               | 1,00,000 |
| Furniture (Chair & Table)  | 4,000    |
| Tree                       | 80,000   |
| Wood & Door                | 91,000   |
| Wardrobe (1)               |          |
| Khat (4)                   |          |
| Showcase (2)               | 1,20,000 |
| Sofa Set (1)               |          |
| Dining Table (2)           |          |
| Dressing Table (2)         |          |
| <b>Total Present Stock</b> | 3,95,000 |