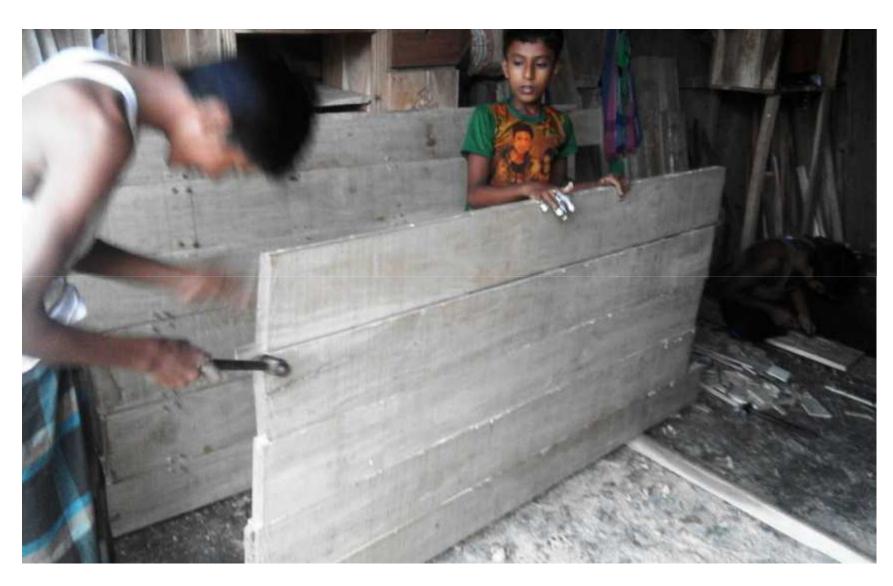

# PRESENT STOCK ITEMS

| Product name with quantity | Amount   |
|----------------------------|----------|
| Shop advance               | 1,00,000 |
| Furniture (Chair & Table)  | 4,000    |
| Tree                       | 80,000   |
| Wood & Door                | 91,000   |
| Wardrobe (1)               |          |
| Khat (4)                   |          |
| Showcase (2)               | 1,20,000 |
| Sofa Set (1)               |          |
| Dining Table (2)           |          |
| Dressing Table (2)         |          |
| <b>Total Present Stock</b> | 3,95,000 |

#### **PROPOSED ITEMS**

| Product name with quantity | Amount |  |
|----------------------------|--------|--|
| Tree/wood(200cft*360)      | 62,000 |  |
| Labor & Carrying           | 8,000  |  |
| Total proposed Stock       | 70,000 |  |