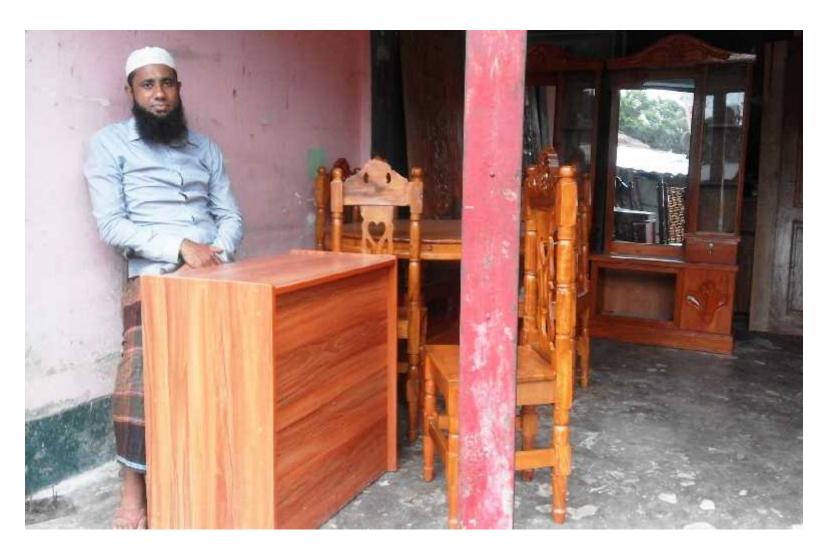

# PRESENT STOCK ITEMS

| Product name with quantity | Amount   |
|----------------------------|----------|
| Shop advance               | 1,00,000 |
| Furniture (Chair & Table)  | 4,000    |
| Tree                       | 80,000   |
| Wood & Door                | 91,000   |
| Wardrobe (1)               |          |
| Khat (4)                   |          |
| Showcase (2)               | 1,20,000 |
| Sofa Set (1)               |          |
| Dining Table (2)           |          |
| Dressing Table (2)         |          |
| <b>Total Present Stock</b> | 3,95,000 |