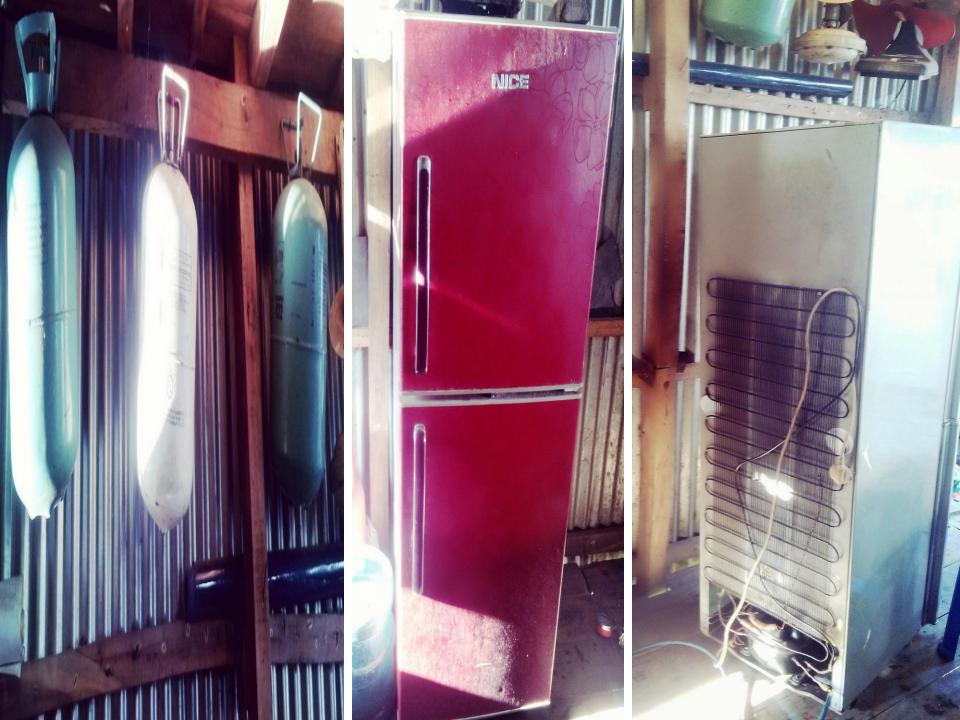

## PROPOSED NOBIN UDYOKTA BUSINESS INFO

| Business Name                                                                                                                        | : | Sorif Refrigeration and Electronic                                                            |
|--------------------------------------------------------------------------------------------------------------------------------------|---|-----------------------------------------------------------------------------------------------|
| Address/ Location                                                                                                                    | : | Bhanga Bazar(court par), Bhanga, Faridpur                                                     |
| Total Investment in BDT                                                                                                              | : | 3,00,000                                                                                      |
| Financing                                                                                                                            | : | Self BDT 2,50,000(from existing business) 83% Required Investment BDT 50,000/-(as equity) 17% |
| Present salary/drawings from business (estimates)                                                                                    | : | 8,000/-                                                                                       |
| Proposed Salary                                                                                                                      | : | 8,000/-                                                                                       |
| Proposed Business  (i) % of present gross profit margin  (ii) Estimated % of proposed gross profit margin  (iii) Agreed grace period | : | 20%<br>20%<br>01 months                                                                       |

| Particulars                                                                                                                                                                                                                                                                                                                                                                      | Existing Business (BDT)                                                                                                                     | Proposed (BDT) | Total<br>(BDT) |  |
|----------------------------------------------------------------------------------------------------------------------------------------------------------------------------------------------------------------------------------------------------------------------------------------------------------------------------------------------------------------------------------|---------------------------------------------------------------------------------------------------------------------------------------------|----------------|----------------|--|
| Investments in different categories:                                                                                                                                                                                                                                                                                                                                             | (1)                                                                                                                                         | (2)            | (1+2)          |  |
| Present Stock Items: হিমারডিল(২*৭,০০০) গুটি সেট(২*৮,০০০) এমপিয়ার(৮,০০০*৩) গ্যাংনিন মেশিন (৪,০০০*২) পাইপ রেন্স(৫*১,০০০) গুটি এল (১ সেট*৩,০০০) মিটার (৫*৫,০০০) হুস পাইপ (১০*৮০) সেনি (৬*৫,০০০) ইলেক্ট্রনিক যন্ত্রপাতি কমপ্রেসার (০৬*২,০০০) ১২ নং গ্যাস(১০*১৫০০) ৬০০ নং গ্যাস(২০*৫০০) ফ্রিজ(২*১০,০০০ ডেকারেশন চেয়ার (২*২৫০) টেবিল (২*৫০০) ফ্যান (১*২০০০) দোকান ভাড়ার জামানত বাবদ | \$8,000<br>\$8,000<br>\$0,000<br>\$0,000<br>\$0,000<br>\$0,000<br>\$0,000<br>\$0,000<br>\$0,000<br>\$0,000<br>\$0,000<br>\$0,000<br>\$0,000 | (₹0,000        | ₹,&o,ooo       |  |

#### PRESENT & PROPOSED INVESTMENT BREAKDOWN

|                          |                 | 12 BUT         |
|--------------------------|-----------------|----------------|
| Product name             | Unit (Quantity) | Amount         |
|                          |                 |                |
| হিমারডিল(২*৭,০০০)        |                 | \$8,000        |
| গুটি সেট(২*৮,০০০)        |                 | ٥٥٥, وي        |
| এমপিয়ার(৮,০০০*৩)        |                 | <b>२</b> 8,००० |
| গ্যাংনিন মেশিন (৪,০০০*২) |                 | ٥٥٥, ط         |
| পাইপ রেন্স(৫*১,০০০)      |                 | 000,9          |
| গুটি এল (১ সেট*৩,০০০)    |                 | ೨,೦೦೦          |
| মিটার (৫*৫,০০০)          |                 | २७,०००         |
| হুইস পাইপ (১০*৮০)        |                 | ٥,000          |
| সেনি (৬*৫,০০)            |                 | ٥,000          |
| ইলেক্ট্রনিক যন্ত্রপাতি   |                 | ٥٥٥,٥٥٥        |
| কমপ্রেসার ( ০৬*২,০০০)    |                 | \$2,000        |
| ১২ নং গ্যাস(১০*১৫০০)     |                 | \$6,000        |
| ৬০০ নং গ্যাস(২০*৫০০)     |                 | \$0,000        |
| ফ্রজ(২*১০ ,০০০           |                 | २०,०००         |
| ডেকারেশন                 |                 | ৮,৫০০          |
| চেয়ার (২*২৫০)           |                 | <b>(</b> 00    |
| টেবিল (২*৫০০)            |                 | ٥,000 کې       |
| ফ্যান (১*২০০০)           |                 | २,०००          |
| দোকান ভাড়ার জামানত বাবদ |                 | 000,000        |
| Total Present Stock      |                 | २,৫०,०००       |

| Proposed items       |                   |         |  |  |
|----------------------|-------------------|---------|--|--|
| Product Name         | Unit              | Amount  |  |  |
|                      |                   |         |  |  |
| ১২ নং গ্যাস          | (>0*>%00)         | ১৯,৫০০  |  |  |
| ৬০০ নং গ্যাস(২০*৫০০) | ( <b>७</b> ०*৫००) | ٥٥٥, ٥٤ |  |  |
| হুইস পাইপ            | (২o*৮o)           | ৬,০০০   |  |  |
| সেনি                 | (00, 3*6)         | 8,600   |  |  |
| কমপ্রেসার            |                   | 000, 9  |  |  |
| Total Proposed Stock |                   | ¢0,000  |  |  |