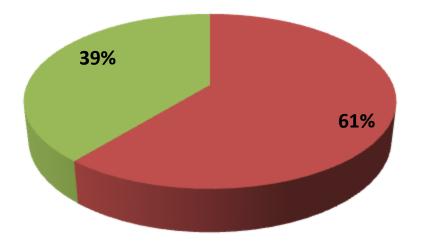

| Proposed Nobin Udyokta Business Info                 |   |                                                                                                                                                                                                                                                                                                                                                                                            |  |  |  |
|------------------------------------------------------|---|--------------------------------------------------------------------------------------------------------------------------------------------------------------------------------------------------------------------------------------------------------------------------------------------------------------------------------------------------------------------------------------------|--|--|--|
| Business Name                                        | : | MD : MAINUDDIN                                                                                                                                                                                                                                                                                                                                                                             |  |  |  |
| Location                                             | : | Boktermunci bazar, sonagazi, Feni.                                                                                                                                                                                                                                                                                                                                                         |  |  |  |
| Total Investment In BDT                              | : | Bdt 1,28,000/-                                                                                                                                                                                                                                                                                                                                                                             |  |  |  |
| Financing                                            | : | Self BDT 78,000/- (From Existing Business) 61%<br>Required Investment Bdt,50,000(as Equity) 39%                                                                                                                                                                                                                                                                                            |  |  |  |
| Present Salary/Drawings<br>From Business (Estimates) | : | Bdt 5,000/-                                                                                                                                                                                                                                                                                                                                                                                |  |  |  |
| Proposed Salary                                      | : | Bdt 5,000/-                                                                                                                                                                                                                                                                                                                                                                                |  |  |  |
| Size Of Shop                                         | : | 20 Ft X 15 ft. = 300 Square Ft                                                                                                                                                                                                                                                                                                                                                             |  |  |  |
| Security Of The Shop                                 | : | 20,000/-                                                                                                                                                                                                                                                                                                                                                                                   |  |  |  |
| Implementation                                       | : | <ul> <li>The Business Is Planned To Be Scaled Up By Investment In<br/>Existing Goods Like Cycle parts, Air machine &amp; Others.</li> <li>Average 25% Gain On Sale.</li> <li>The Business Is Operating By Entrepreneur. Existing no<br/>Employee.</li> <li>He Is Doing His Business In Rent Place.</li> <li>Collects Goods From Feni.</li> <li>Agreed Grace Period Is 3 Months.</li> </ul> |  |  |  |