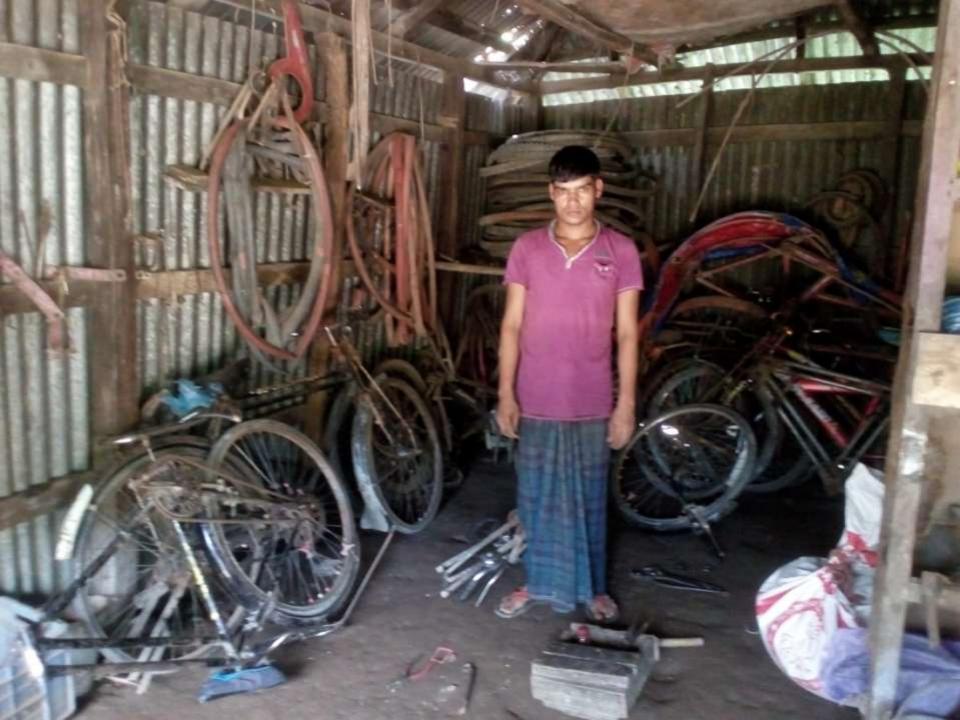

| Proposed Nobin Udyokta Business Info                 |   |                                                                                                                                                                                                                                                                                                                                                                                            |  |  |  |
|------------------------------------------------------|---|--------------------------------------------------------------------------------------------------------------------------------------------------------------------------------------------------------------------------------------------------------------------------------------------------------------------------------------------------------------------------------------------|--|--|--|
| Business Name                                        | : | MD : MAINUDDIN                                                                                                                                                                                                                                                                                                                                                                             |  |  |  |
| Location                                             | : | Boktermunci bazar, sonagazi, Feni.                                                                                                                                                                                                                                                                                                                                                         |  |  |  |
| Total Investment In BDT                              | : | Bdt 1,28,000/-                                                                                                                                                                                                                                                                                                                                                                             |  |  |  |
| Financing                                            | : | Self BDT 78,000/- (From Existing Business) 61%<br>Required Investment Bdt,50,000(as Equity) 39%                                                                                                                                                                                                                                                                                            |  |  |  |
| Present Salary/Drawings<br>From Business (Estimates) | : | Bdt 5,000/-                                                                                                                                                                                                                                                                                                                                                                                |  |  |  |
| Proposed Salary                                      | : | Bdt 5,000/-                                                                                                                                                                                                                                                                                                                                                                                |  |  |  |
| Size Of Shop                                         | : | 20 Ft X 15 ft. = 300 Square Ft                                                                                                                                                                                                                                                                                                                                                             |  |  |  |
| Security Of The Shop                                 | : | 20,000/-                                                                                                                                                                                                                                                                                                                                                                                   |  |  |  |
| Implementation                                       | : | <ul> <li>The Business Is Planned To Be Scaled Up By Investment In<br/>Existing Goods Like Cycle parts, Air machine &amp; Others.</li> <li>Average 25% Gain On Sale.</li> <li>The Business Is Operating By Entrepreneur. Existing no<br/>Employee.</li> <li>He Is Doing His Business In Rent Place.</li> <li>Collects Goods From Feni.</li> <li>Agreed Grace Period Is 3 Months.</li> </ul> |  |  |  |