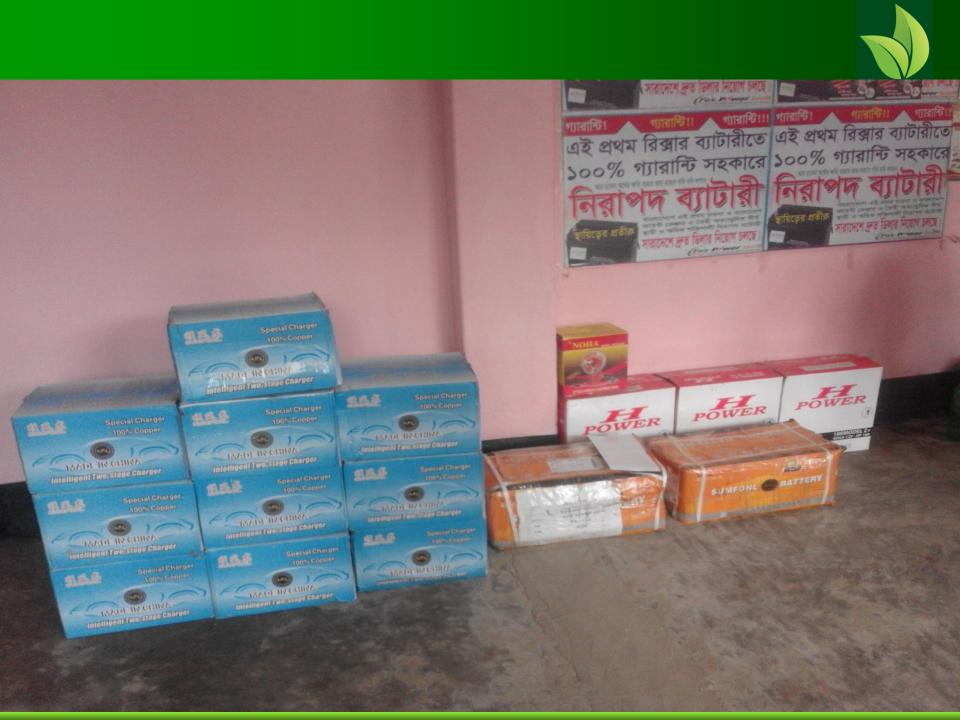

# PRESENT & PROPOSED INVESTMENT Breakdown

| Present Stock item  |          |  |
|---------------------|----------|--|
| Product name        | Amount   |  |
| Battery             | 2,40,000 |  |
| Gass Stove          | 40,000   |  |
| Gass celender       | 10,000   |  |
|                     |          |  |
|                     |          |  |
|                     |          |  |
|                     |          |  |
|                     |          |  |
|                     |          |  |
|                     |          |  |
|                     |          |  |
|                     |          |  |
|                     |          |  |
|                     |          |  |
| Total Present Stock | 2,90,000 |  |

# Photographs

min = 1803

गाइरमण मर ४—