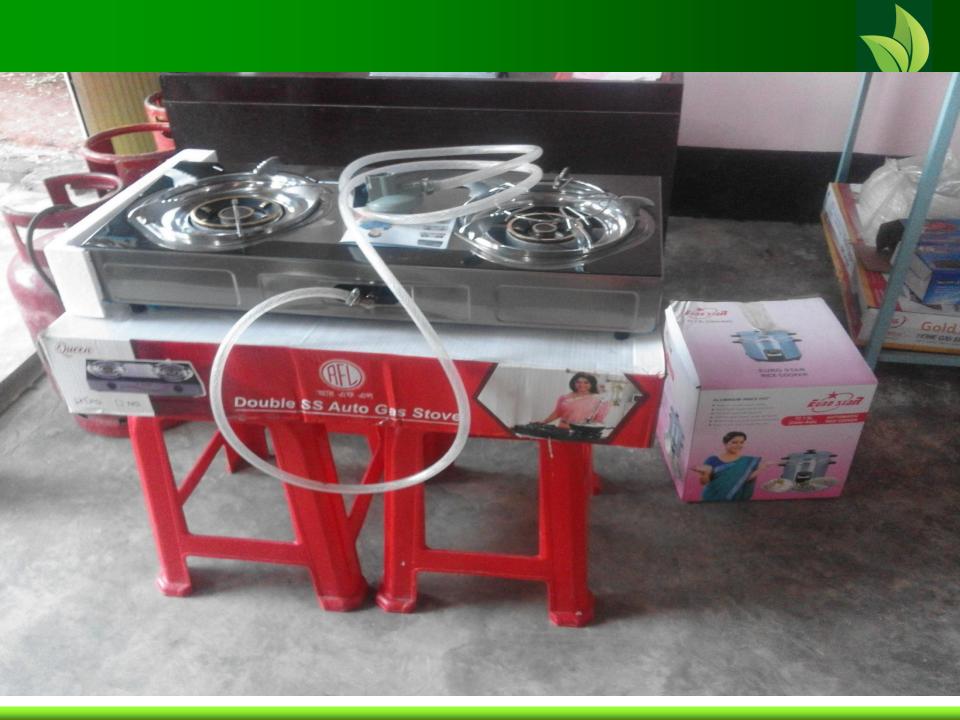

# PRESENT & PROPOSED INVESTMENT Breakdown

| Present Stock item  |          |  |
|---------------------|----------|--|
| Product name        | Amount   |  |
| Battery             | 2,40,000 |  |
| Gass Stove          | 40,000   |  |
| Gass celender       | 10,000   |  |
|                     |          |  |
|                     |          |  |
|                     |          |  |
|                     |          |  |
|                     |          |  |
|                     |          |  |
|                     |          |  |
|                     |          |  |
|                     |          |  |
|                     |          |  |
|                     |          |  |
| Total Present Stock | 2,90,000 |  |

# Photographs

min = 1803

गाइरमण मर ४—