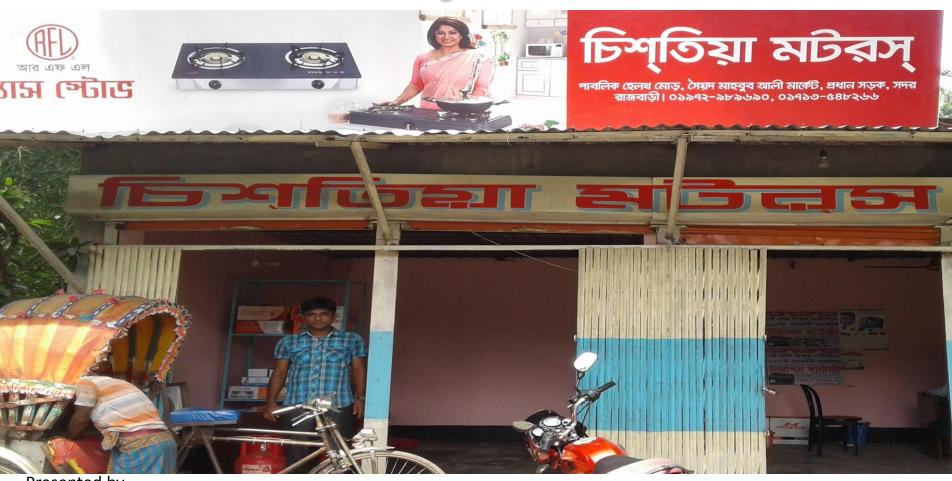

# PROPOSED BUSINESS Info.

| Business Name                                         | :                                                                                           | Chistiya Motors        |
|-------------------------------------------------------|---------------------------------------------------------------------------------------------|------------------------|
| Address/ Location                                     | :                                                                                           | Public Health, Rajbari |
| Total Investment in BDT                               | •                                                                                           | 5,70,000               |
| Financing                                             | Self BDT : 5,00,000 (from existing business) Required Investment BDT : 70,000 (as equity) - |                        |
| Present salary/drawings from business (estimates)     | ••                                                                                          | BDT 7,000              |
| Proposed Salary                                       |                                                                                             | BDT 7,000              |
| i. Proposed Business % of present gross profit margin | :                                                                                           | 15%                    |
| ii. Estimated % of proposed gross profit margin       | :                                                                                           | 15%                    |
| iii. Agreed grace period                              | :                                                                                           | 1 months               |
|                                                       |                                                                                             |                        |

# **EXISTING BUSINESS OPERATIONS Info.**

| Particulars                       | Existing Business (BDT) |         |           |  |  |  |
|-----------------------------------|-------------------------|---------|-----------|--|--|--|
| Particulars                       | Daily                   | Monthly | Yearly    |  |  |  |
| Sales (A)                         | 6,000                   | 180,000 | 2160000   |  |  |  |
| Less: Cost of Sale (B)            | 5,100                   | 153,000 | 1,836,000 |  |  |  |
| Gross Profit (15%) (A-B) = [C]    | 900                     | 27000   | 324000    |  |  |  |
| Less: Operating Costs             |                         |         |           |  |  |  |
| Night guard Bill                  |                         | 200     | 2,400     |  |  |  |
| Shop Rent                         |                         | 4,000   | 48,000    |  |  |  |
| Electricity bill                  |                         | 500     | 6,000     |  |  |  |
| Mobile Bill                       |                         | 200     | 2,400     |  |  |  |
| Employee Salary(1)                |                         | 5000    | 60,000    |  |  |  |
| Present Salary                    |                         | 7,000   | 84,000    |  |  |  |
| Others                            |                         | 200     | 2,400     |  |  |  |
| Non Cash Item:                    |                         |         |           |  |  |  |
| Depreciation Expenses (10,000*15) |                         | 125     | 1,500     |  |  |  |
| Total Operating Cost (F)          |                         | 17,225  | 206,700   |  |  |  |
| Net Profit (E-F) :                |                         | 9,775   | 117,300   |  |  |  |