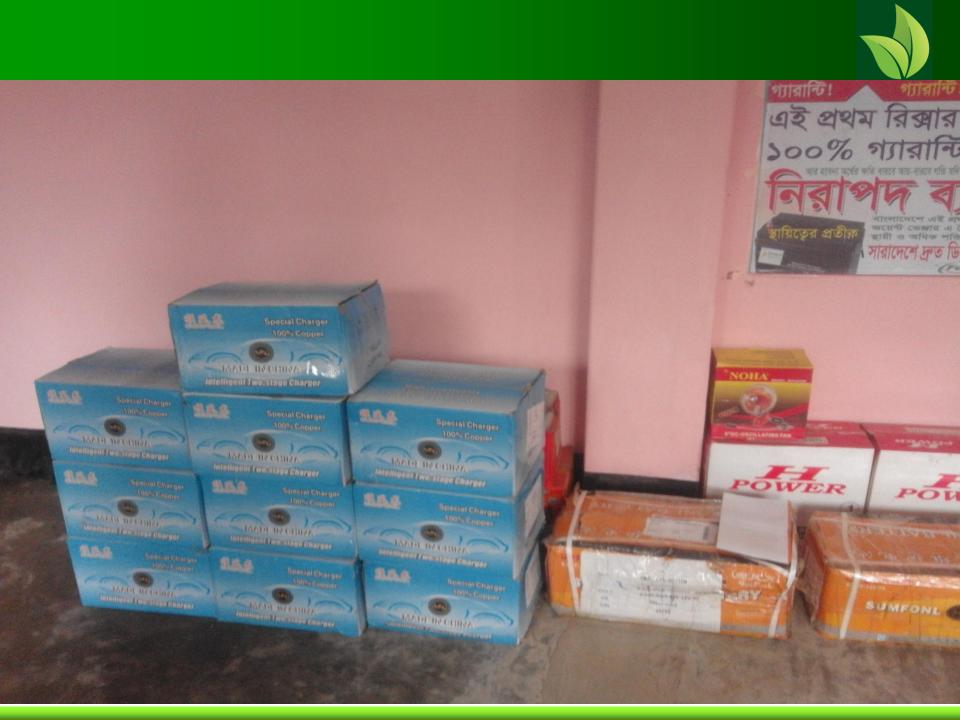

# PRESENT & PROPOSED INVESTMENT Breakdown

| Present Stock item  |          |  |
|---------------------|----------|--|
| Product name        | Amount   |  |
| Battery             | 2,40,000 |  |
| Gass Stove          | 40,000   |  |
| Gass celender       | 10,000   |  |
|                     |          |  |
|                     |          |  |
|                     |          |  |
|                     |          |  |
|                     |          |  |
|                     |          |  |
|                     |          |  |
|                     |          |  |
|                     |          |  |
|                     |          |  |
|                     |          |  |
| Total Present Stock | 2,90,000 |  |

| Proposed stock item  |        |  |  |  |
|----------------------|--------|--|--|--|
| Product Name Amount  |        |  |  |  |
| Celinder             | 70,000 |  |  |  |
|                      |        |  |  |  |
|                      |        |  |  |  |
| Total Proposed Stock | 70,000 |  |  |  |