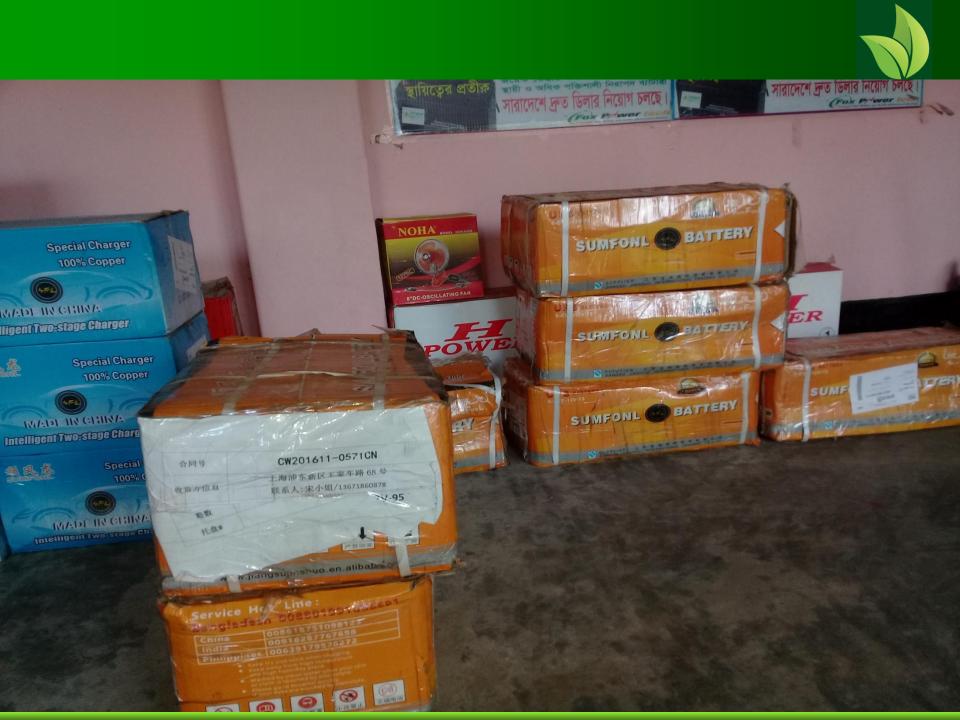

# PRESENT & PROPOSED INVESTMENT Breakdown

| Present Stock item  |          |  |
|---------------------|----------|--|
| Product name        | Amount   |  |
| Battery             | 2,40,000 |  |
| Gass Stove          | 40,000   |  |
| Gass celender       | 10,000   |  |
|                     |          |  |
|                     |          |  |
|                     |          |  |
|                     |          |  |
|                     |          |  |
|                     |          |  |
|                     |          |  |
|                     |          |  |
|                     |          |  |
|                     |          |  |
|                     |          |  |
| Total Present Stock | 2,90,000 |  |

| Proposed stock item  |        |  |  |  |
|----------------------|--------|--|--|--|
| Product Name Amount  |        |  |  |  |
| Celinder             | 70,000 |  |  |  |
|                      |        |  |  |  |
|                      |        |  |  |  |
| Total Proposed Stock | 70,000 |  |  |  |