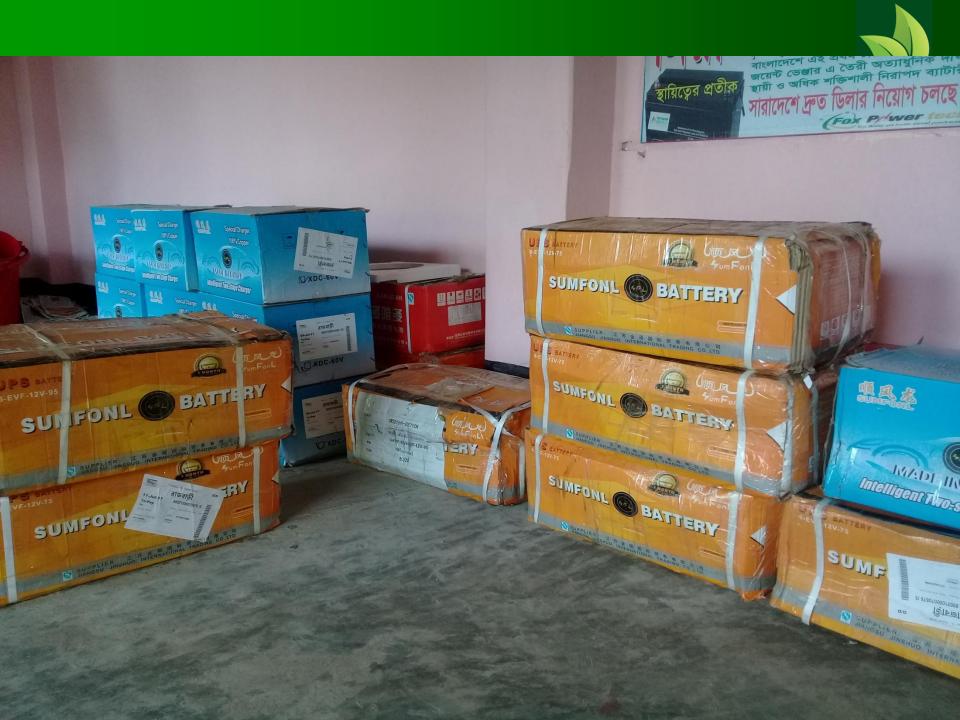

# PRESENT & PROPOSED INVESTMENT Breakdown

| Present Stock item  |          |  |
|---------------------|----------|--|
| Product name        | Amount   |  |
| Battery             | 2,40,000 |  |
| Gass Stove          | 40,000   |  |
| Gass celender       | 10,000   |  |
|                     |          |  |
|                     |          |  |
|                     |          |  |
|                     |          |  |
|                     |          |  |
|                     |          |  |
|                     |          |  |
|                     |          |  |
|                     |          |  |
|                     |          |  |
|                     |          |  |
| Total Present Stock | 2,90,000 |  |

| Proposed stock item  |        |  |  |  |
|----------------------|--------|--|--|--|
| Product Name Amount  |        |  |  |  |
| Celinder             | 70,000 |  |  |  |
|                      |        |  |  |  |
|                      |        |  |  |  |
| Total Proposed Stock | 70,000 |  |  |  |