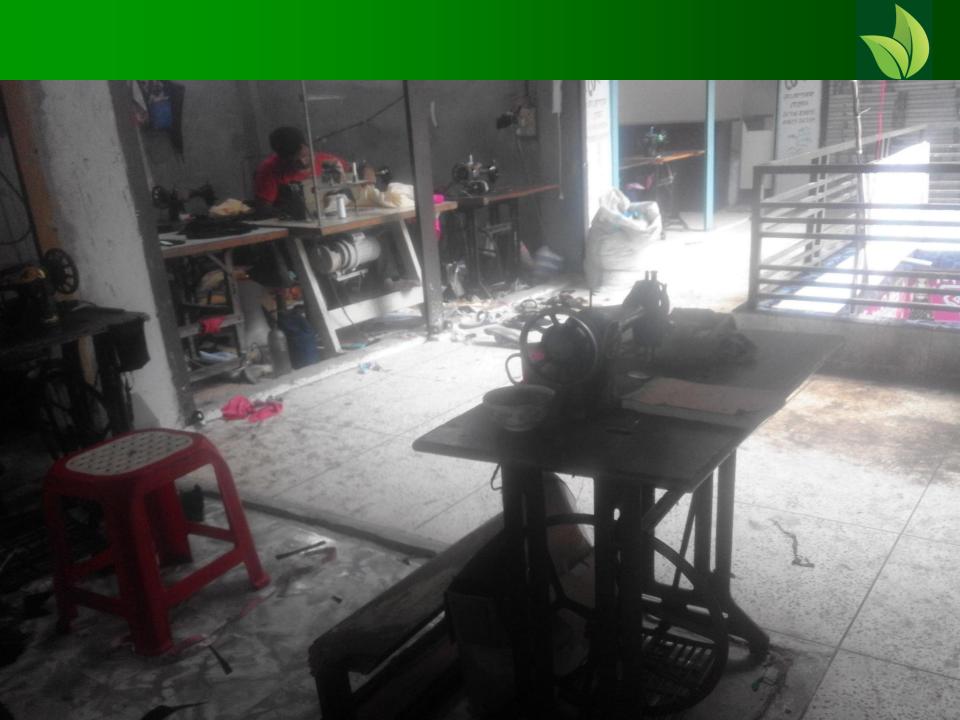

# **Photographs**

- ডিপোজিট স্নীপের মাধ্যমে অন্যান্য জমাযোগ্য টাকা জমা
- কেন্দ্র মিটিং ছাড়া ঋণের টাকা এককালীন জমার ক্ষেত্রে ম্যানেজার/সেকেভ অফিসারের উপস্থিতিতে শাখায় এসে জমা
- পাশ বইসহ আমানত রশিদ নিজের কাছে যতুসহকারে সংরক্ষণ করুন। হিসাব পরীক্ষার জন্য ব্যাংক থেকে পাশ বই গ্রহণ করা হলে, পাশ বই ব্যাংকে জমা দেয়ার পরবর্তী সাত দিনের মধ্যে ফেরং নিন।