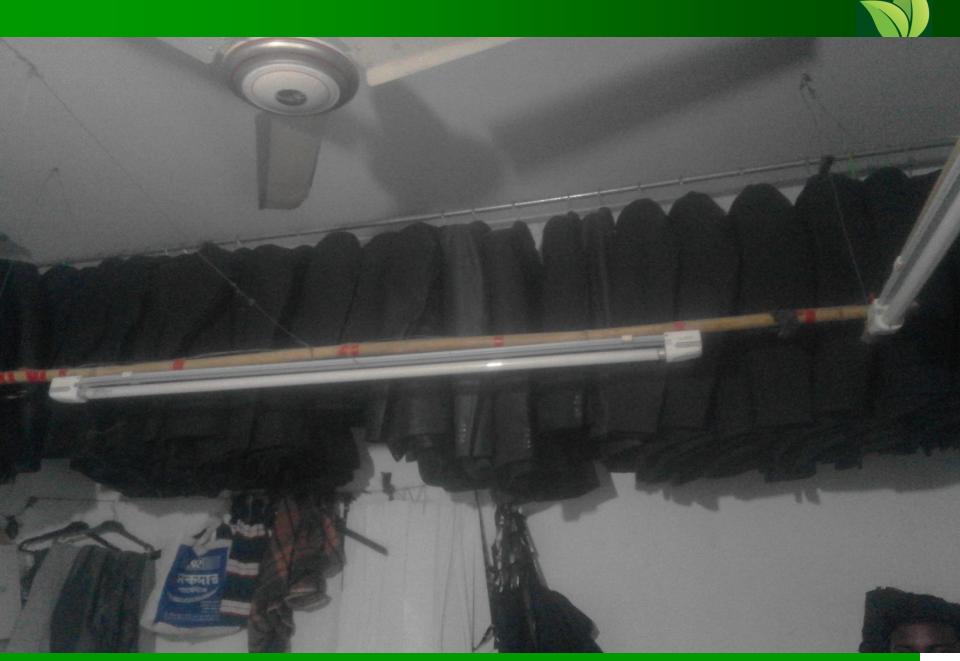

# **Photographs**

- ডিপোজিট স্নীপের মাধ্যমে অন্যান্য জমাযোগ্য টাকা জমা
- কেন্দ্র মিটিং ছাড়া ঋণের টাকা এককালীন জমার ক্ষেত্রে ম্যানেজার/সেকেভ অফিসারের উপস্থিতিতে শাখায় এসে জমা
- পাশ বইসহ আমানত রশিদ নিজের কাছে যতুসহকারে সংরক্ষণ করুন। হিসাব পরীক্ষার জন্য ব্যাংক থেকে পাশ বই গ্রহণ করা হলে, পাশ বই ব্যাংকে জমা দেয়ার পরবর্তী সাত দিনের মধ্যে ফেরং নিন।