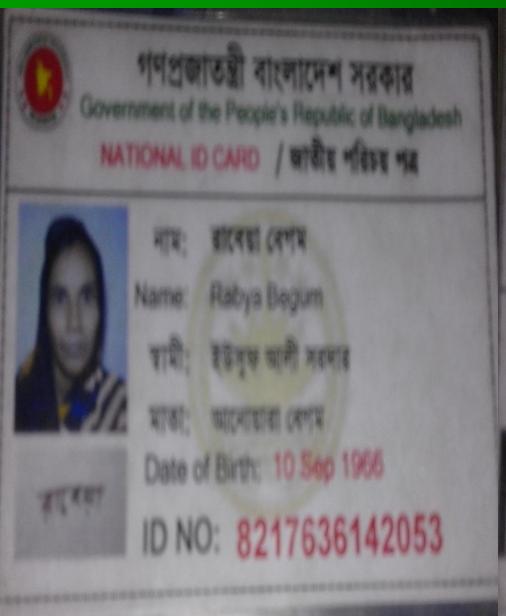

#### BRIEF BIO OF THE PROPOSED NOBIN UDYOKTA

| Name                                                                                                                                                          | : | Md.Sohel Sardar                                                                                                                                                                                                                     |  |  |
|---------------------------------------------------------------------------------------------------------------------------------------------------------------|---|-------------------------------------------------------------------------------------------------------------------------------------------------------------------------------------------------------------------------------------|--|--|
| Age                                                                                                                                                           | : | 05/01/1987                                                                                                                                                                                                                          |  |  |
| Marital status                                                                                                                                                | : | Married                                                                                                                                                                                                                             |  |  |
| Children                                                                                                                                                      | : | 1 Daughter                                                                                                                                                                                                                          |  |  |
| No. of siblings:                                                                                                                                              | : | 3 Brothers, 1 Sister                                                                                                                                                                                                                |  |  |
| Parent's and GB related Info  (i) Who is GB member  (ii) Mother's name  (iii) Father's name  (iv) GB member's info                                            | : | Mother   Rabya Begum Yousuf Ali Sardar Member since: 30/04/1990 Branch: Dadosi Rajbari, Centre no.40/m, Group:03 Loanee No.5081 First loan:5,000/- Total Amount Received: Tk. 3,00,000/- Existing loan: 70,000- Outstanding: 38,320 |  |  |
| Further Information:  (v) Who pays GB loan installment  (vi) Mobile lady  (vii) Grameen Education Loan  (viii) Any other loan like GCCN, GKF etc  (ix) Others | : | N/U<br>N/A<br>N/A<br>N/A<br>N/A                                                                                                                                                                                                     |  |  |
| Education, till to date                                                                                                                                       | : | Class Eight                                                                                                                                                                                                                         |  |  |