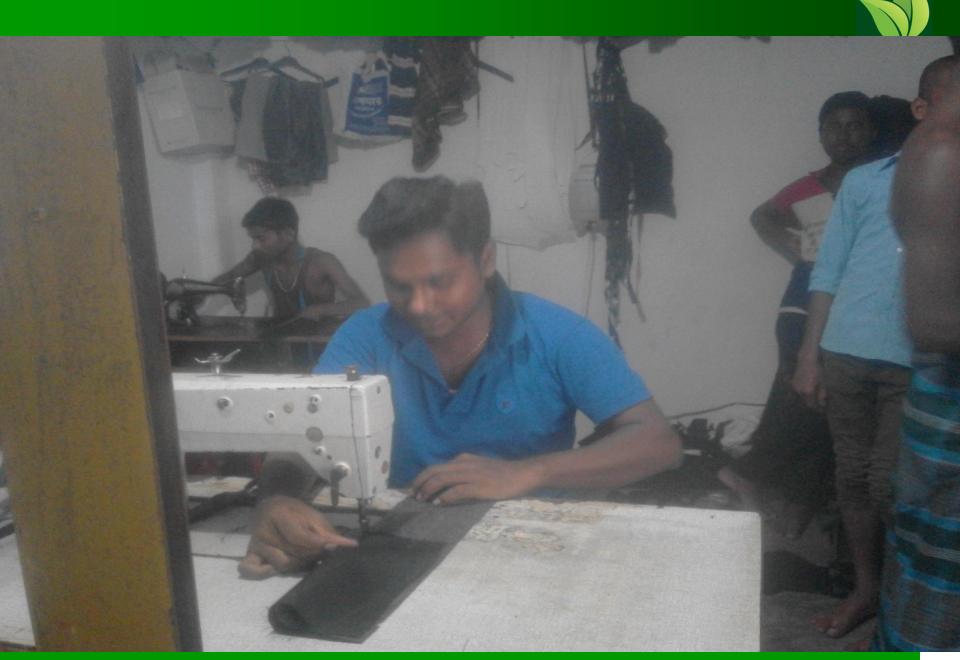

# **Photographs**

- ডিপোজিট স্নীপের মাধ্যমে অন্যান্য জমাযোগ্য টাকা জমা
- কেন্দ্র মিটিং ছাড়া ঋণের টাকা এককালীন জমার ক্ষেত্রে ম্যানেজার/সেকেভ অফিসারের উপস্থিতিতে শাখায় এসে জমা
- পাশ বইসহ আমানত রশিদ নিজের কাছে যতুসহকারে সংরক্ষণ করুন। হিসাব পরীক্ষার জন্য ব্যাংক থেকে পাশ বই গ্রহণ করা হলে, পাশ বই ব্যাংকে জমা দেয়ার পরবর্তী সাত দিনের মধ্যে ফেরং নিন।