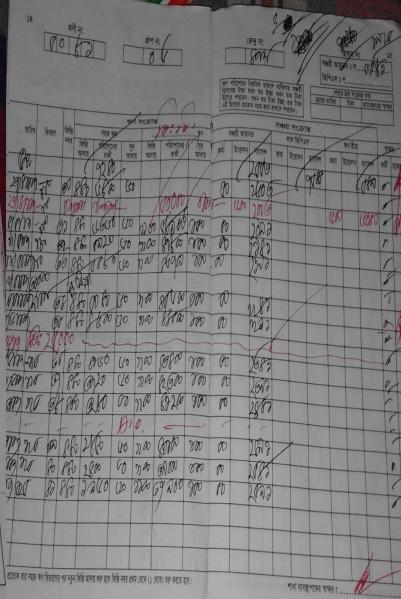

#### BRIEF BIO OF THE PROPOSED NOBIN UDYOKTA

| Name                                                                                                                                                          | : | Md.Sohel Sardar                                                                                                                                                                                                                     |  |  |
|---------------------------------------------------------------------------------------------------------------------------------------------------------------|---|-------------------------------------------------------------------------------------------------------------------------------------------------------------------------------------------------------------------------------------|--|--|
| Age                                                                                                                                                           | : | 05/01/1987                                                                                                                                                                                                                          |  |  |
| Marital status                                                                                                                                                | : | Married                                                                                                                                                                                                                             |  |  |
| Children                                                                                                                                                      | : | 1 Daughter                                                                                                                                                                                                                          |  |  |
| No. of siblings:                                                                                                                                              | : | 3 Brothers, 1 Sister                                                                                                                                                                                                                |  |  |
| Parent's and GB related Info  (i) Who is GB member  (ii) Mother's name  (iii) Father's name  (iv) GB member's info                                            | : | Mother   Rabya Begum Yousuf Ali Sardar Member since: 30/04/1990 Branch: Dadosi Rajbari, Centre no.40/m, Group:03 Loanee No.5081 First loan:5,000/- Total Amount Received: Tk. 3,00,000/- Existing loan: 70,000- Outstanding: 38,320 |  |  |
| Further Information:  (v) Who pays GB loan installment  (vi) Mobile lady  (vii) Grameen Education Loan  (viii) Any other loan like GCCN, GKF etc  (ix) Others | : | N/U<br>N/A<br>N/A<br>N/A<br>N/A                                                                                                                                                                                                     |  |  |
| Education, till to date                                                                                                                                       | : | Class Eight                                                                                                                                                                                                                         |  |  |