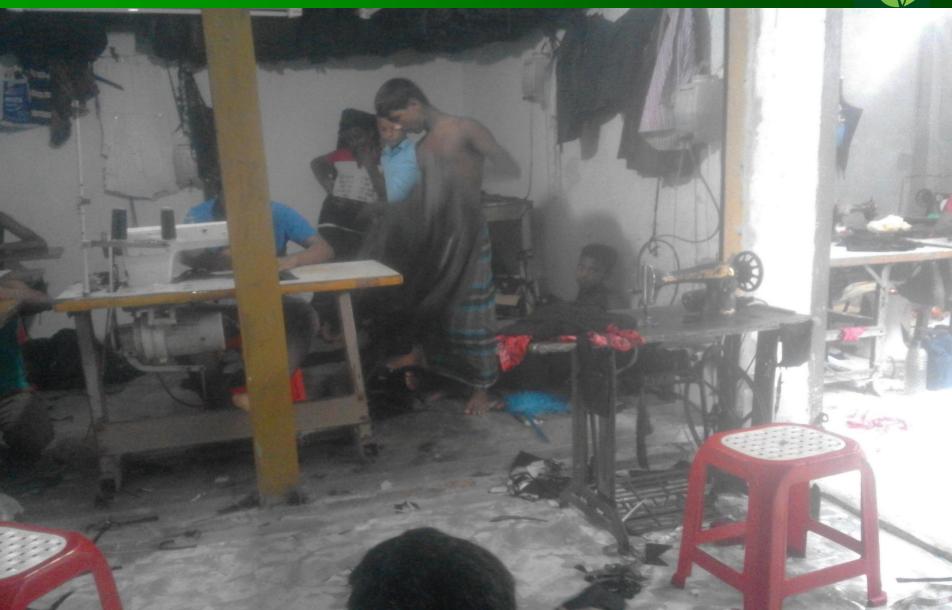

# **Photographs**

- ডিপোজিট স্নীপের মাধ্যমে অন্যান্য জমাযোগ্য টাকা জমা
- কেন্দ্র মিটিং ছাড়া ঋণের টাকা এককালীন জমার ক্ষেত্রে ম্যানেজার/সেকেভ অফিসারের উপস্থিতিতে শাখায় এসে জমা
- পাশ বইসহ আমানত রশিদ নিজের কাছে যতুসহকারে সংরক্ষণ করুন। হিসাব পরীক্ষার জন্য ব্যাংক থেকে পাশ বই গ্রহণ করা হলে, পাশ বই ব্যাংকে জমা দেয়ার পরবর্তী সাত দিনের মধ্যে ফেরং নিন।