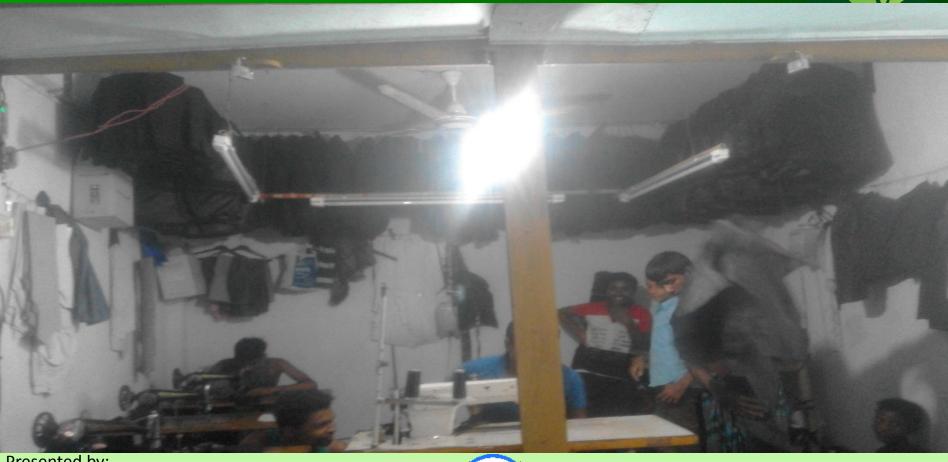

# **Photographs**

- ডিপোজিট স্নীপের মাধ্যমে অন্যান্য জমাযোগ্য টাকা জমা
- কেন্দ্র মিটিং ছাড়া ঋণের টাকা এককালীন জমার ক্ষেত্রে ম্যানেজার/সেকেভ অফিসারের উপস্থিতিতে শাখায় এসে জমা
- পাশ বইসহ আমানত রশিদ নিজের কাছে যতুসহকারে সংরক্ষণ করুন। হিসাব পরীক্ষার জন্য ব্যাংক থেকে পাশ বই গ্রহণ করা হলে, পাশ বই ব্যাংকে জমা দেয়ার পরবর্তী সাত দিনের মধ্যে ফেরং নিন।