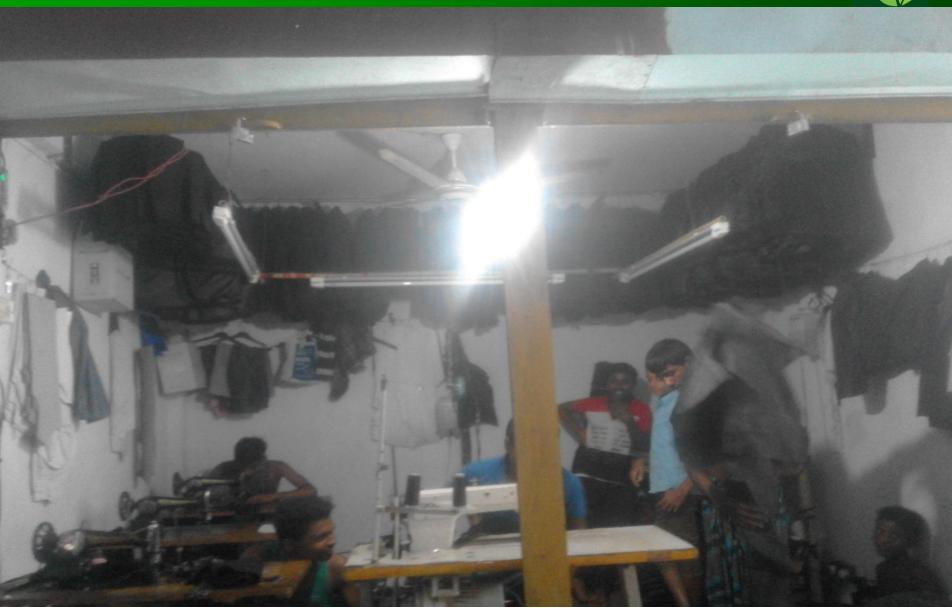

# **Photographs**

- ডিপোজিট স্নীপের মাধ্যমে অন্যান্য জমাযোগ্য টাকা জমা
- কেন্দ্র মিটিং ছাড়া ঋণের টাকা এককালীন জমার ক্ষেত্রে ম্যানেজার/সেকেভ অফিসারের উপস্থিতিতে শাখায় এসে জমা
- পাশ বইসহ আমানত রশিদ নিজের কাছে যতুসহকারে সংরক্ষণ করুন। হিসাব পরীক্ষার জন্য ব্যাংক থেকে পাশ বই গ্রহণ করা হলে, পাশ বই ব্যাংকে জমা দেয়ার পরবর্তী সাত দিনের মধ্যে ফেরং নিন।