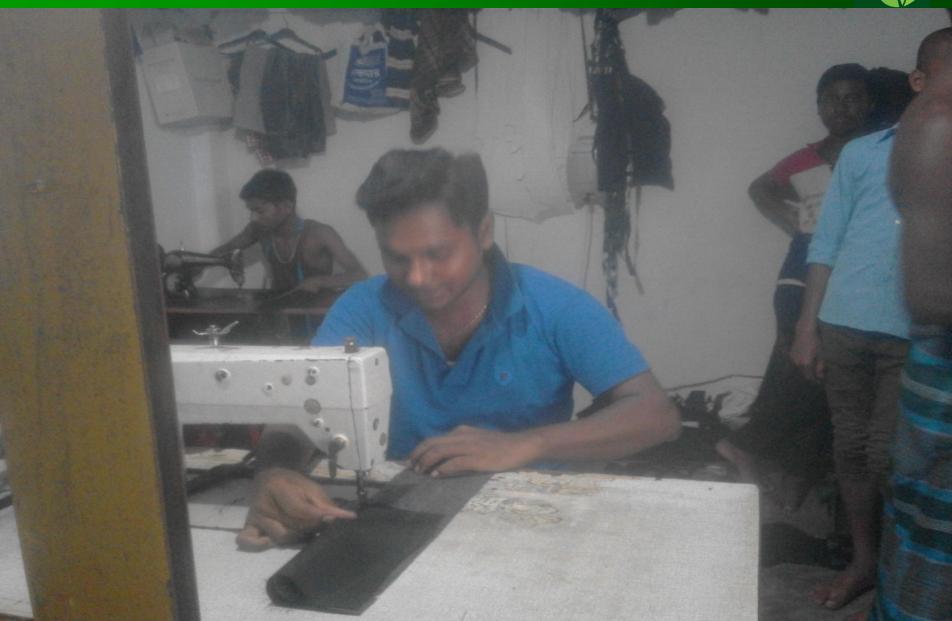

# **Photographs**

- ডিপোজিট স্নীপের মাধ্যমে অন্যান্য জমাযোগ্য টাকা জমা
- কেন্দ্র মিটিং ছাড়া ঋণের টাকা এককালীন জমার ক্ষেত্রে ম্যানেজার/সেকেভ অফিসারের উপস্থিতিতে শাখায় এসে জমা
- পাশ বইসহ আমানত রশিদ নিজের কাছে যতুসহকারে সংরক্ষণ করুন। হিসাব পরীক্ষার জন্য ব্যাংক থেকে পাশ বই গ্রহণ করা হলে, পাশ বই ব্যাংকে জমা দেয়ার পরবর্তী সাত দিনের মধ্যে ফেরং নিন।