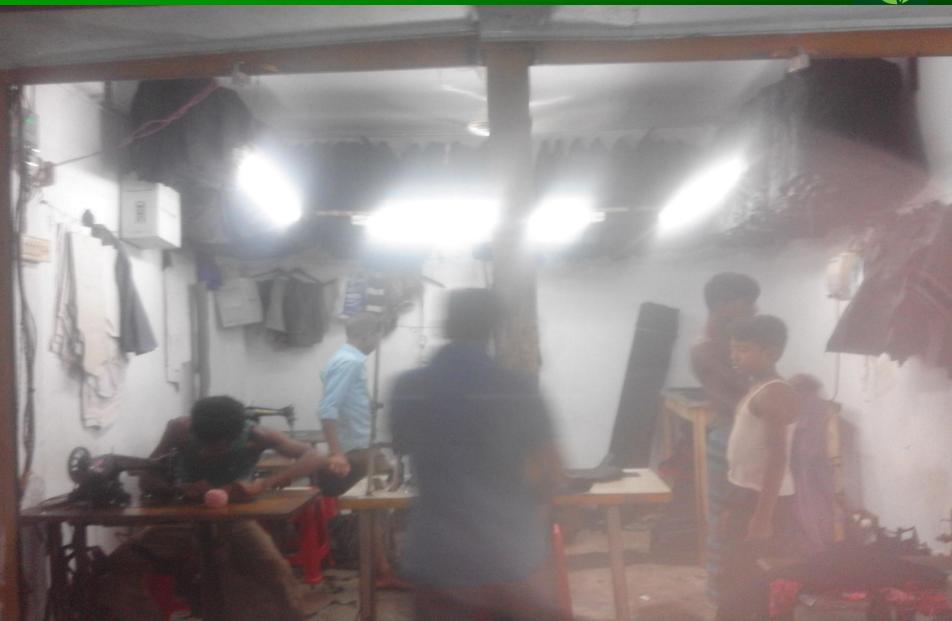

# **Photographs**

- ডিপোজিট স্নীপের মাধ্যমে অন্যান্য জমাযোগ্য টাকা জমা
- কেন্দ্র মিটিং ছাড়া ঋণের টাকা এককালীন জমার ক্ষেত্রে ম্যানেজার/সেকেভ অফিসারের উপস্থিতিতে শাখায় এসে জমা
- পাশ বইসহ আমানত রশিদ নিজের কাছে যতুসহকারে সংরক্ষণ করুন। হিসাব পরীক্ষার জন্য ব্যাংক থেকে পাশ বই গ্রহণ করা হলে, পাশ বই ব্যাংকে জমা দেয়ার পরবর্তী সাত দিনের মধ্যে ফেরং নিন।