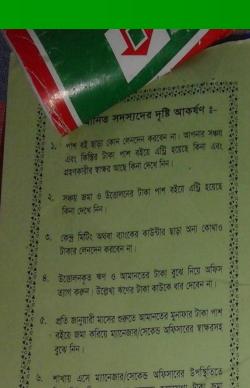

# **Photographs**

- ডিপোজিট স্নীপের মাধ্যমে অন্যান্য জমাযোগ্য টাকা জমা
- কেন্দ্র মিটিং ছাড়া ঋণের টাকা এককালীন জমার ক্ষেত্রে ম্যানেজার/সেকেভ অফিসারের উপস্থিতিতে শাখায় এসে জমা
- পাশ বইসহ আমানত রশিদ নিজের কাছে যতুসহকারে সংরক্ষণ করুন। হিসাব পরীক্ষার জন্য ব্যাংক থেকে পাশ বই গ্রহণ করা হলে, পাশ বই ব্যাংকে জমা দেয়ার পরবর্তী সাত দিনের মধ্যে ফেরং নিন।