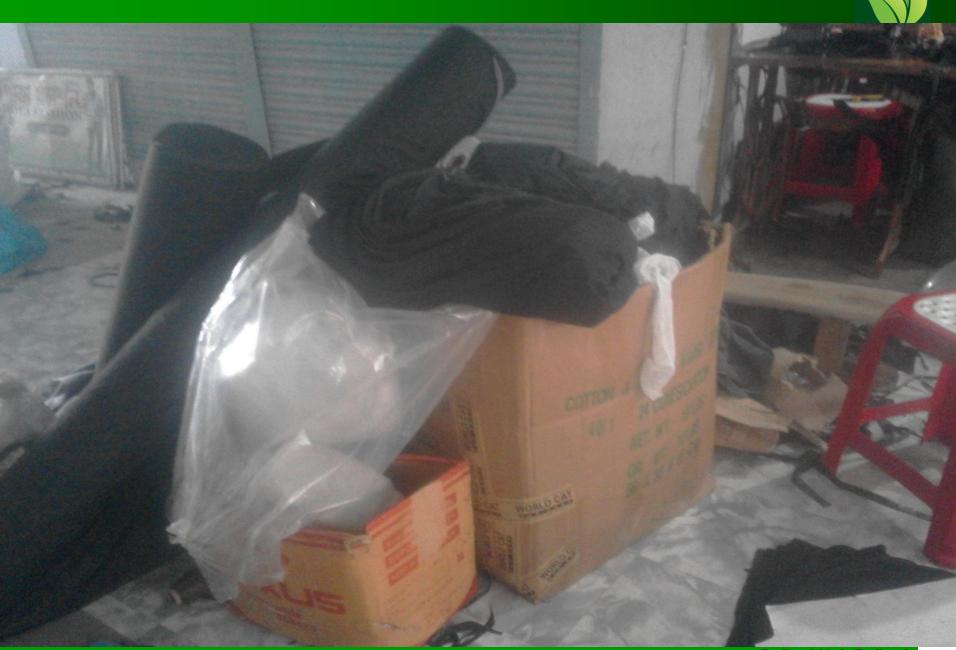

# **Photographs**

- ডিপোজিট স্নীপের মাধ্যমে অন্যান্য জমাযোগ্য টাকা জমা
- কেন্দ্র মিটিং ছাড়া ঋণের টাকা এককালীন জমার ক্ষেত্রে ম্যানেজার/সেকেভ অফিসারের উপস্থিতিতে শাখায় এসে জমা
- পাশ বইসহ আমানত রশিদ নিজের কাছে যতুসহকারে সংরক্ষণ করুন। হিসাব পরীক্ষার জন্য ব্যাংক থেকে পাশ বই গ্রহণ করা হলে, পাশ বই ব্যাংকে জমা দেয়ার পরবর্তী সাত দিনের মধ্যে ফেরং নিন।