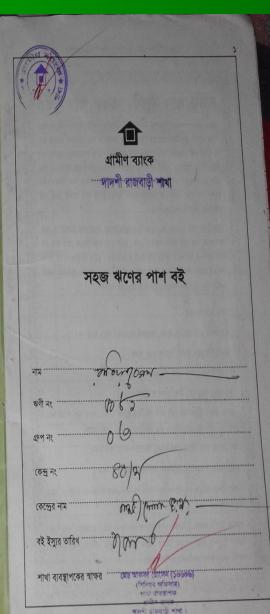

#### BRIEF BIO OF THE PROPOSED NOBIN UDYOKTA

| Name                                                                                                                                                          | : | Md.Sohel Sardar                                                                                                                                                                                                                     |  |  |
|---------------------------------------------------------------------------------------------------------------------------------------------------------------|---|-------------------------------------------------------------------------------------------------------------------------------------------------------------------------------------------------------------------------------------|--|--|
| Age                                                                                                                                                           | : | 05/01/1987                                                                                                                                                                                                                          |  |  |
| Marital status                                                                                                                                                | : | Married                                                                                                                                                                                                                             |  |  |
| Children                                                                                                                                                      | : | 1 Daughter                                                                                                                                                                                                                          |  |  |
| No. of siblings:                                                                                                                                              | : | 3 Brothers, 1 Sister                                                                                                                                                                                                                |  |  |
| Parent's and GB related Info  (i) Who is GB member  (ii) Mother's name  (iii) Father's name  (iv) GB member's info                                            | : | Mother   Rabya Begum Yousuf Ali Sardar Member since: 30/04/1990 Branch: Dadosi Rajbari, Centre no.40/m, Group:03 Loanee No.5081 First loan:5,000/- Total Amount Received: Tk. 3,00,000/- Existing loan: 70,000- Outstanding: 38,320 |  |  |
| Further Information:  (v) Who pays GB loan installment  (vi) Mobile lady  (vii) Grameen Education Loan  (viii) Any other loan like GCCN, GKF etc  (ix) Others | : | N/U<br>N/A<br>N/A<br>N/A<br>N/A                                                                                                                                                                                                     |  |  |
| Education, till to date                                                                                                                                       | : | Class Eight                                                                                                                                                                                                                         |  |  |