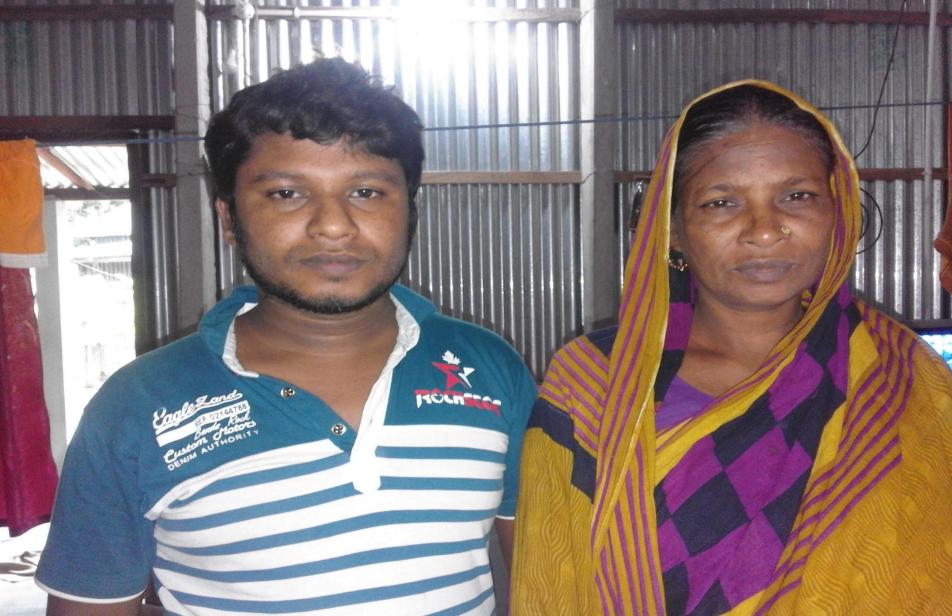

# BRIEF BIO OF THE PROPOSED NOBIN UDYOKTA

| Name                                                                                                                                                          | : | Md.Samsul Sheikh                                                                                                                                                                                                             |
|---------------------------------------------------------------------------------------------------------------------------------------------------------------|---|------------------------------------------------------------------------------------------------------------------------------------------------------------------------------------------------------------------------------|
| Age                                                                                                                                                           | : | 05/01/1987 (30 Years 7 months)                                                                                                                                                                                               |
| Marital status                                                                                                                                                | : | Married                                                                                                                                                                                                                      |
| Children                                                                                                                                                      | : | 1 Son                                                                                                                                                                                                                        |
| No. of siblings:                                                                                                                                              | : | 2 Brothers, 2 Sisters                                                                                                                                                                                                        |
| Parent's and GB related Info  (i) Who is GB member  (ii) Mother's name  (iii) Father's name  (iv) GB member's info                                            | : | Mother √ Father Moriom Begum Abdul Jalil Member since: 30/04/1988 Branch: Dadosi Rajbari, Centre no.40/Mo, Group:03 Loanee No.4445 First loan:5,000/- Total Amount Received: Tk. 3,00,000/- Existing loan: 0; Outstanding: 0 |
| Further Information:  (v) Who pays GB loan installment  (vi) Mobile lady  (vii) Grameen Education Loan  (viii) Any other loan like GCCN, GKF etc  (ix) Others | : | N/A<br>N/A<br>N/A<br>N/A                                                                                                                                                                                                     |
| Education                                                                                                                                                     | : | Class Eight                                                                                                                                                                                                                  |

### **BRIEF HISTORY OF GB LOAN Utilization by Family**

NU's mother had been a member of Grameen Bank Since 1988. At first his mother took a loan amounting to 5,000 BDT from Grameen Bank. GB loan had been invested in his son's business. NU's mother gradually improved their living standard by utilizing GB loan.

# **Photographs**