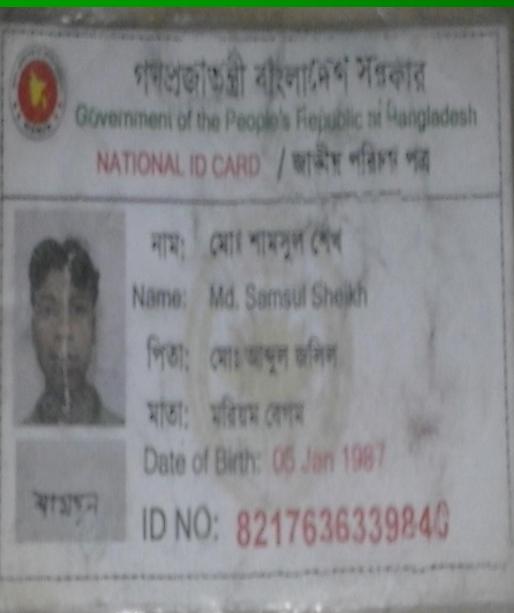

# BRIEF BIO OF THE PROPOSED NOBIN UDYOKTA

| Name                                                                                                                                                          | : | Md.Samsul Sheikh                                                                                                                                                                                                             |
|---------------------------------------------------------------------------------------------------------------------------------------------------------------|---|------------------------------------------------------------------------------------------------------------------------------------------------------------------------------------------------------------------------------|
| Age                                                                                                                                                           | : | 05/01/1987 (30 Years 7 months)                                                                                                                                                                                               |
| Marital status                                                                                                                                                | : | Married                                                                                                                                                                                                                      |
| Children                                                                                                                                                      | : | 1 Son                                                                                                                                                                                                                        |
| No. of siblings:                                                                                                                                              | : | 2 Brothers, 2 Sisters                                                                                                                                                                                                        |
| Parent's and GB related Info  (i) Who is GB member  (ii) Mother's name  (iii) Father's name  (iv) GB member's info                                            | : | Mother √ Father Moriom Begum Abdul Jalil Member since: 30/04/1988 Branch: Dadosi Rajbari, Centre no.40/Mo, Group:03 Loanee No.4445 First loan:5,000/- Total Amount Received: Tk. 3,00,000/- Existing loan: 0; Outstanding: 0 |
| Further Information:  (v) Who pays GB loan installment  (vi) Mobile lady  (vii) Grameen Education Loan  (viii) Any other loan like GCCN, GKF etc  (ix) Others | : | N/A<br>N/A<br>N/A<br>N/A                                                                                                                                                                                                     |
| Education                                                                                                                                                     | : | Class Eight                                                                                                                                                                                                                  |

### BRIEF BIO OF THE PROPOSED NOBIN UDYOKTA

(Continued)

| Present Occupation                      | : | Tailoring Business                       |
|-----------------------------------------|---|------------------------------------------|
|                                         |   | * Employment Creation- 16                |
| Initial Investment                      |   | 1,00,000 .00 Tk with two sewing machines |
| Trade License Number                    | : | 154                                      |
| Business Experiences and Training Info. | : | 8 years                                  |
| Other Own/Family Sources of Income      | : | Service                                  |
| NU Contact Info                         | : | 01911898221                              |
| Other Own/Family Sources of Liabilities | : | N/A                                      |
| NU Project Source/Reference             | : | GT Rajbari Unit Office, Dhaka            |