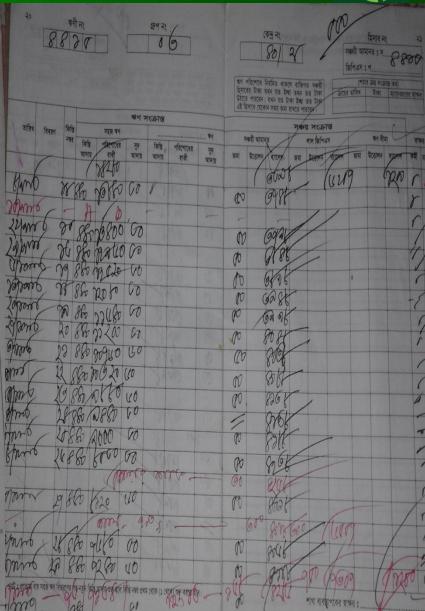

### **BRIEF HISTORY OF GB LOAN Utilization by Family**

NU's mother had been a member of Grameen Bank Since 1988. At first his mother took a loan amounting to 5,000 BDT from Grameen Bank. GB loan had been invested in his son's business. NU's mother gradually improved their living standard by utilizing GB loan.

# **EXISTING BUSINESS OPERATIONS Info.**

|                                    | Existing Business (BDT) |         |           |  |  |  |  |
|------------------------------------|-------------------------|---------|-----------|--|--|--|--|
| Particulars                        | Daily                   | Monthly | Yearly    |  |  |  |  |
| Sales (A)                          | 10,000                  | 300,000 | 36,00,000 |  |  |  |  |
| Less: Cost of Sale (B)             | 8500                    | 255,000 | 30,60,000 |  |  |  |  |
| Profit from Sale 15% (A-B)=(C)     | 1500                    | 45,000  | 540,000   |  |  |  |  |
| Income from Service (D)            | 600                     | 18,000  | 216,000   |  |  |  |  |
| Gross Profit:C+D=E                 | 2100                    | 63,000  | 7,56,000  |  |  |  |  |
| Less: Operating Costs              |                         |         |           |  |  |  |  |
| Electricity bill                   |                         | 2,000   | 24,000    |  |  |  |  |
| Shop Rent                          |                         | 3,000   | 36,000    |  |  |  |  |
| Night gard bill                    |                         | 200     | 2,400     |  |  |  |  |
| Mobile Bill                        |                         | 200     | 2,400     |  |  |  |  |
| Employee Salary(16)                |                         | 44,000  | 5,28,000  |  |  |  |  |
| Present Salary                     |                         | 7,000   | 84,000    |  |  |  |  |
| Others                             |                         | 300     | 3,600     |  |  |  |  |
| Non Cash Item:                     |                         |         |           |  |  |  |  |
| Depreciation Expenses (84,000*15%) |                         | 1050    | 12600     |  |  |  |  |
| Total Operating Cost (F)           |                         | 57,750  | 693000    |  |  |  |  |
| Net Profit (E-F) :                 |                         | 5,250   |           |  |  |  |  |

# FINANCIAL PROJECTION OF NU BUSINESS PLAN

| Particulars                    | Year 1 (BDT) |         | Year 2 (BDT) |        |         |         |
|--------------------------------|--------------|---------|--------------|--------|---------|---------|
|                                | Daily        | Monthly | Yearly       | Daily  | Monthly | Yearly  |
| Sales (A)                      | 11,000       | 330,000 | 3960000      | 12,000 | 360000  | 4320000 |
| Less: Cost of Sale (B)         | 9,350        | 280,500 | 3366000      | 10,200 | 306000  | 3672000 |
| Profit from Sale 15% (A-B)=(C) | 1650         | 49500   | 594000       | 1800   | 54000   | 648000  |
| Income from Service (D)        | 700          | 21,000  | 252000       | 900    | 27000   | 324000  |
| Gross Profit (C+D)=(E)         | 2350         | 70500   | 846000       | 2700   | 81000   | 972000  |
| Less operating cost:           |              |         |              |        |         |         |
| Electricity bill               |              | 2,200   | 26,400       |        | 2,400   | 28,800  |
| Night Guard Bill               |              | 200     | 2,400        |        | 200     | 2,400   |
| Employee Salary(16)            |              | 44,000  | 528,000      |        | 46,000  | 552,000 |
| Shop Rent                      |              | 3000    | 36,000       |        | 3000    | 36,000  |
| Others Exp.                    |              | 300     | 3,600        |        | 300     | 3,600   |
| Salary from business           |              | 7,000   | 84,000       |        | 7,000   | 84,000  |
| Mobile Bill                    |              | 200     | 2,400        |        | 200     | 2,400   |
| Non Cash Item:                 |              |         | 0            |        |         | 0       |
| Depreciation Expense           |              | 1050    | 12,600       |        | 1050    | 12,600  |
| Total Operating Cost (F)       |              | 57,950  | 695,400      | 0      | 60,150  | 721,800 |
| Net Profit (E-F) = (G)         |              | 12,550  | 150,600      |        | 20,850  | 250,200 |
| GT payback                     |              | 36,000  |              |        | 36,000  |         |
| Retained Income:               |              | 114,600 |              |        | 214,200 |         |