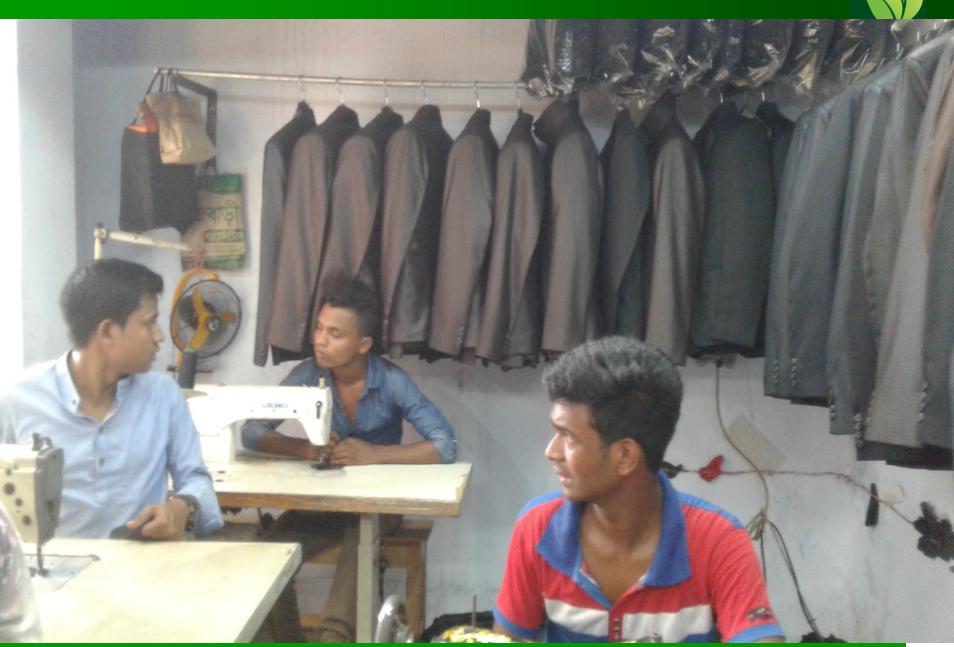

# **Photographs**

### BRIEF BIO OF THE PROPOSED NOBIN UDYOKTA

(Continued)

| Present Occupation                      | : | Tailoring Business                       |
|-----------------------------------------|---|------------------------------------------|
|                                         |   | * Employment Creation- 16                |
| Initial Investment                      |   | 1,00,000 .00 Tk with two sewing machines |
| Trade License Number                    | : | 154                                      |
| Business Experiences and Training Info. | : | 8 years                                  |
| Other Own/Family Sources of Income      | : | Service                                  |
| NU Contact Info                         | : | 01911898221                              |
| Other Own/Family Sources of Liabilities | : | N/A                                      |
| NU Project Source/Reference             | : | GT Rajbari Unit Office, Dhaka            |