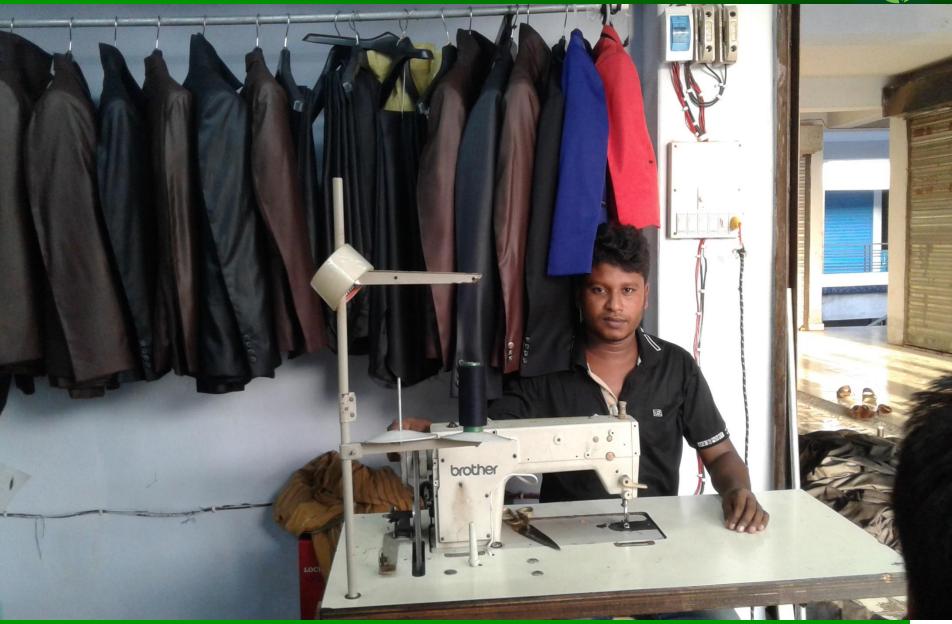

### BRIEF BIO OF THE PROPOSED NOBIN UDYOKTA

(Continued)

| Present Occupation                      | : | Tailoring Business                       |
|-----------------------------------------|---|------------------------------------------|
|                                         |   | * Employment Creation- 16                |
| Initial Investment                      |   | 1,00,000 .00 Tk with two sewing machines |
| Trade License Number                    | : | 154                                      |
| Business Experiences and Training Info. | : | 8 years                                  |
| Other Own/Family Sources of Income      | : | Service                                  |
| NU Contact Info                         | : | 01911898221                              |
| Other Own/Family Sources of Liabilities | : | N/A                                      |
| NU Project Source/Reference             | : | GT Rajbari Unit Office, Dhaka            |

# **Photographs**