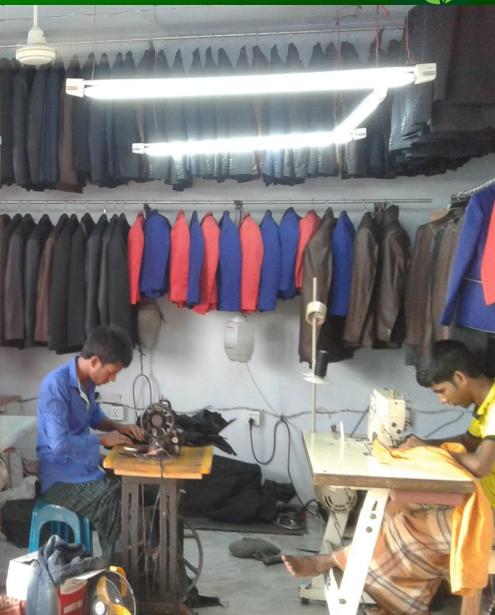

### BRIEF BIO OF THE PROPOSED NOBIN UDYOKTA

(Continued)

| Present Occupation                      | : | Tailoring Business                       |
|-----------------------------------------|---|------------------------------------------|
|                                         |   | * Employment Creation- 16                |
| Initial Investment                      |   | 1,00,000 .00 Tk with two sewing machines |
| Trade License Number                    | : | 154                                      |
| Business Experiences and Training Info. | : | 8 years                                  |
| Other Own/Family Sources of Income      | : | Service                                  |
| NU Contact Info                         | : | 01911898221                              |
| Other Own/Family Sources of Liabilities | : | N/A                                      |
| NU Project Source/Reference             | : | GT Rajbari Unit Office, Dhaka            |

# **Photographs**