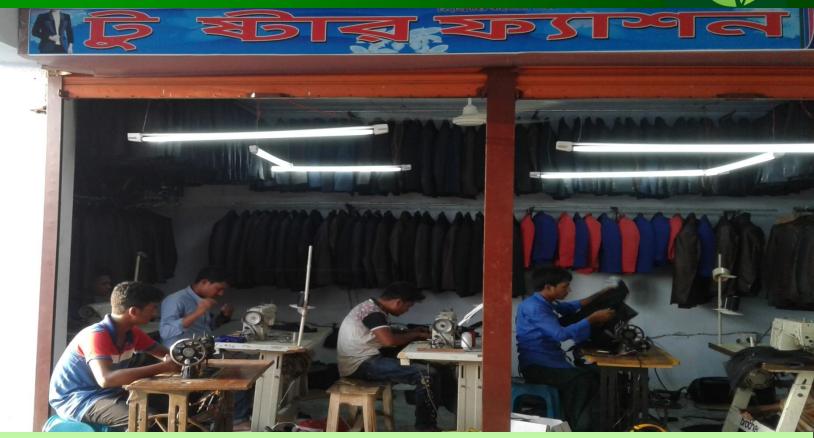

### **A Nobin Programme Project**

# **Two Star Fashion**





<u>Presented by:</u>

Md.Samsul Sheikh

NU Identified and PP Prepared by:
Popy Aktar keka, Rajbari Unit



Rajbari Unit
Anchol-05

# BRIEF BIO OF THE PROPOSED NOBIN UDYOKTA



| Name                                                                                                                                                          | : | Md.Samsul Sheikh                                                                                                                                                                                                             |
|---------------------------------------------------------------------------------------------------------------------------------------------------------------|---|--------------------------------------------------------------------