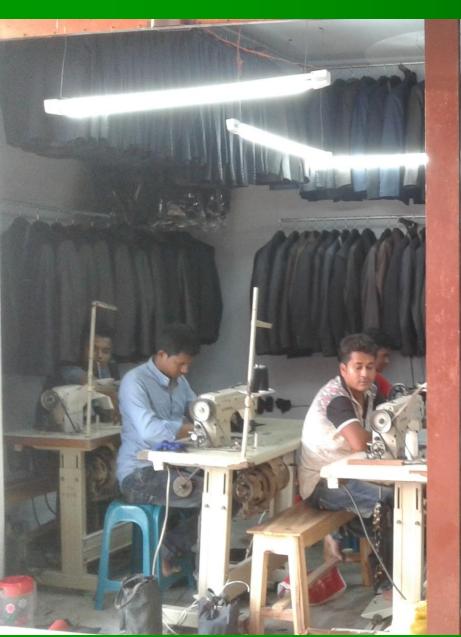

# **Photographs**

### BRIEF BIO OF THE PROPOSED NOBIN UDYOKTA

(Continued)

| Present Occupation                      | : | Tailoring Business                       |
|-----------------------------------------|---|------------------------------------------|
|                                         |   | * Employment Creation- 16                |
| Initial Investment                      |   | 1,00,000 .00 Tk with two sewing machines |
| Trade License Number                    | : | 154                                      |
| Business Experiences and Training Info. | : | 8 years                                  |
| Other Own/Family Sources of Income      | : | Service                                  |
| NU Contact Info                         | : | 01911898221                              |
| Other Own/Family Sources of Liabilities | : | N/A                                      |
| NU Project Source/Reference             | : | GT Rajbari Unit Office, Dhaka            |