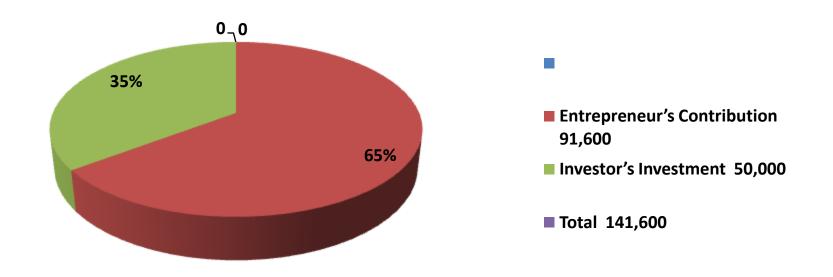

| Proposed Nobin Udyokta Business Info                 |   |                                                                                                                                                                                                                                                                                                                                                                                                        |  |  |  |
|------------------------------------------------------|---|--------------------------------------------------------------------------------------------------------------------------------------------------------------------------------------------------------------------------------------------------------------------------------------------------------------------------------------------------------------------------------------------------------|--|--|--|
| Business Name                                        | : | REHAD HARBAL FARMACI                                                                                                                                                                                                                                                                                                                                                                                   |  |  |  |
| Location                                             | : | Boktermunci Bazar, sonagazi, Feni.                                                                                                                                                                                                                                                                                                                                                                     |  |  |  |
| Total Investment In BDT                              | : | Bdt 1,41,600/-                                                                                                                                                                                                                                                                                                                                                                                         |  |  |  |
| Financing                                            | : | Self BDT 91,600/- (From Existing Business) 65% Required Investment Bdt,50,000(as Equity) 35%                                                                                                                                                                                                                                                                                                           |  |  |  |
| Present Salary/Drawings<br>From Business (Estimates) | : | Bdt 5,000/-                                                                                                                                                                                                                                                                                                                                                                                            |  |  |  |
| Proposed Salary                                      | : | Bdt 5,000/-                                                                                                                                                                                                                                                                                                                                                                                            |  |  |  |
| Size Of Shop                                         | : | 10 Ft X 15 ft. = 150 Square Ft                                                                                                                                                                                                                                                                                                                                                                         |  |  |  |
| Security Of The Shop                                 | : | 20,000/-                                                                                                                                                                                                                                                                                                                                                                                               |  |  |  |
| Implementation                                       | • | <ul> <li>The Business Is Planned To Be Scaled Up By Investment In Existing Goods Like Dosmalari cirap, Cincara cirap, Vinoplex tab &amp; others.</li> <li>Average 15% Gain On Sale.</li> <li>The Business Is Operating By Entrepreneur. Existing on Employee.</li> <li>He Is Doing His Business In Rent Place.</li> <li>Collects Goods From Feni.</li> <li>Agreed Grace Period Is 3 Months.</li> </ul> |  |  |  |

| Investment Breakdown |         |            |          |      |             |        |          |  |
|----------------------|---------|------------|----------|------|-------------|--------|----------|--|
|                      | Existin | g          | Proposed |      |             |        |          |  |
| Particulars          | Qty.    | Unit Price | Existing | Qty. | Qty. Unit P |        | Proposed |  |
|                      |         |            |          |      | Price       |        | Total    |  |
| Dosmalari cirap      | 100     | 120        | 12,000   | 100  | 120         | 12,000 | 24,000   |  |
| Saribiddarist cirap  | 50      | 120        | 6,000    |      |             | 0      | 6,000    |  |
| Gambadarist cirap    | 50      | 120        | 6,000    |      |             | 0      | 6,000    |  |
| Cinkara cirap        | 20      | 170        | 3,400    | 100  | 170         | 17,000 | 20,400   |  |
| Vigoplex tab         | 30      | 140        | 4,200    |      |             | 0      | 4,200    |  |
| Others               | 0       | 0          | 40,000   |      |             | 21,000 | 61,000   |  |
| Secqurity            | 0       | 0          | 20,000   |      |             | 0      | 20,000   |  |
| Total                | 250     | 670        | 91,600   | 200  | 290         | 50,000 | 141,600  |  |