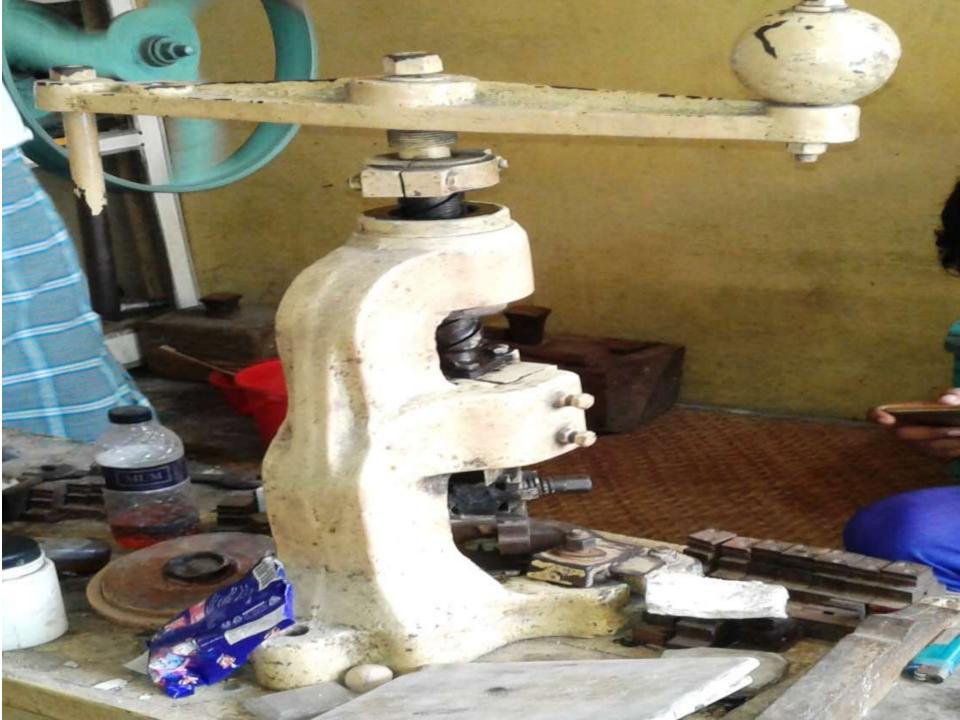

### PRESENT & PROPOSED INVESTMENT BREAKDOWN

| Particulars                                                                                                                                                                                                       | Existing Business (BDT) | Proposed (BDT) | Total<br>(BDT) |
|-------------------------------------------------------------------------------------------------------------------------------------------------------------------------------------------------------------------|-------------------------|----------------|----------------|
| Investments in different categories:                                                                                                                                                                              | (1)                     | (2)            | (1+2)          |
| Present Stock Items: Gold (11.5 Gm.) =41000 Silver (460 Gm.) =26000 Dices (84 pc) = 100800 Depreciation: Dais Machine =13000 Dolan Machine =15000 Sinduk =8000 Glass Table (2 Pc) =5000  Shop Rent Advance=100000 | 297000/=                |                | 297000/=       |
| Proposed items:<br>Gold                                                                                                                                                                                           |                         | 60000/=        | 60000/=        |
| Total Capital                                                                                                                                                                                                     | 297000/=                | 60000/=        | 357000/=       |

### PRESENT & PROPOSED INVESTMENT BREAKDOWN

| Present Stock items    |            |     |        |  |  |
|------------------------|------------|-----|--------|--|--|
| Product name           | (Quantity) | Tk. | Amount |  |  |
| Gold                   |            |     | 41000  |  |  |
| Silver                 |            |     | 26000  |  |  |
| Dices                  |            |     | 100800 |  |  |
| Total Present<br>Stock |            |     | 167800 |  |  |