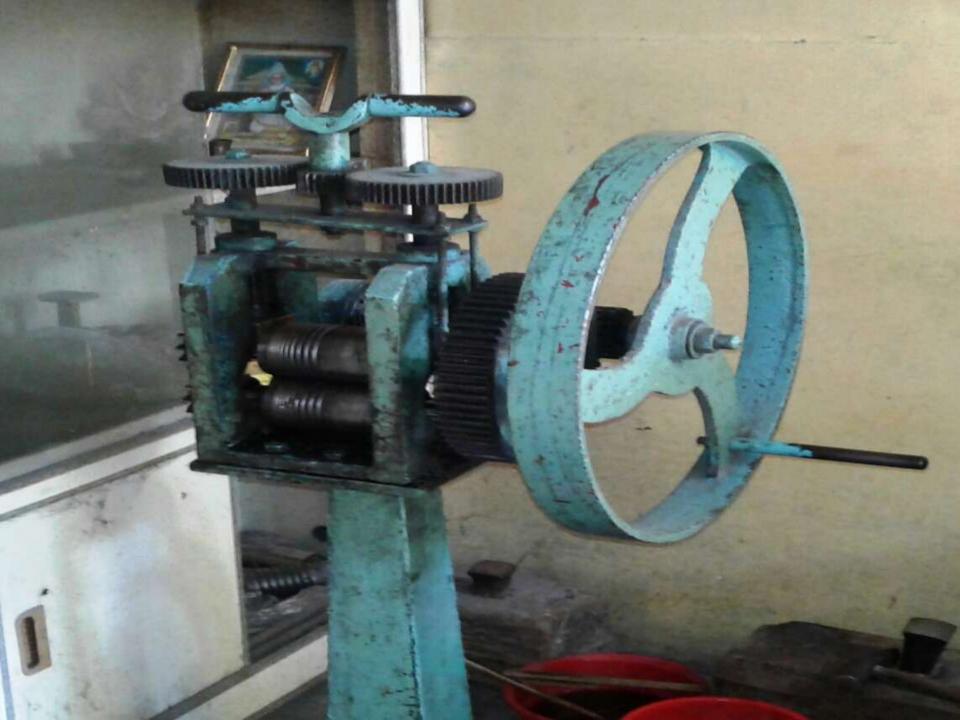

### PRESENT & PROPOSED INVESTMENT BREAKDOWN

| Particulars                                                                                                                                                                                                       | Existing Business (BDT) | Proposed (BDT) | Total<br>(BDT) |
|-------------------------------------------------------------------------------------------------------------------------------------------------------------------------------------------------------------------|-------------------------|----------------|----------------|
| Investments in different categories:                                                                                                                                                                              | (1)                     | (2)            | (1+2)          |
| Present Stock Items: Gold (11.5 Gm.) =41000 Silver (460 Gm.) =26000 Dices (84 pc) = 100800 Depreciation: Dais Machine =13000 Dolan Machine =15000 Sinduk =8000 Glass Table (2 Pc) =5000  Shop Rent Advance=100000 | 297000/=                |                | 297000/=       |
| Proposed items:<br>Gold                                                                                                                                                                                           |                         | 60000/=        | 60000/=        |
| Total Capital                                                                                                                                                                                                     | 297000/=                | 60000/=        | 357000/=       |

### PRESENT & PROPOSED INVESTMENT BREAKDOWN

| Present Stock items    |            |     |        |  |  |
|------------------------|------------|-----|--------|--|--|
| Product name           | (Quantity) | Tk. | Amount |  |  |
| Gold                   |            |     | 41000  |  |  |
| Silver                 |            |     | 26000  |  |  |
| Dices                  |            |     | 100800 |  |  |
| Total Present<br>Stock |            |     | 167800 |  |  |