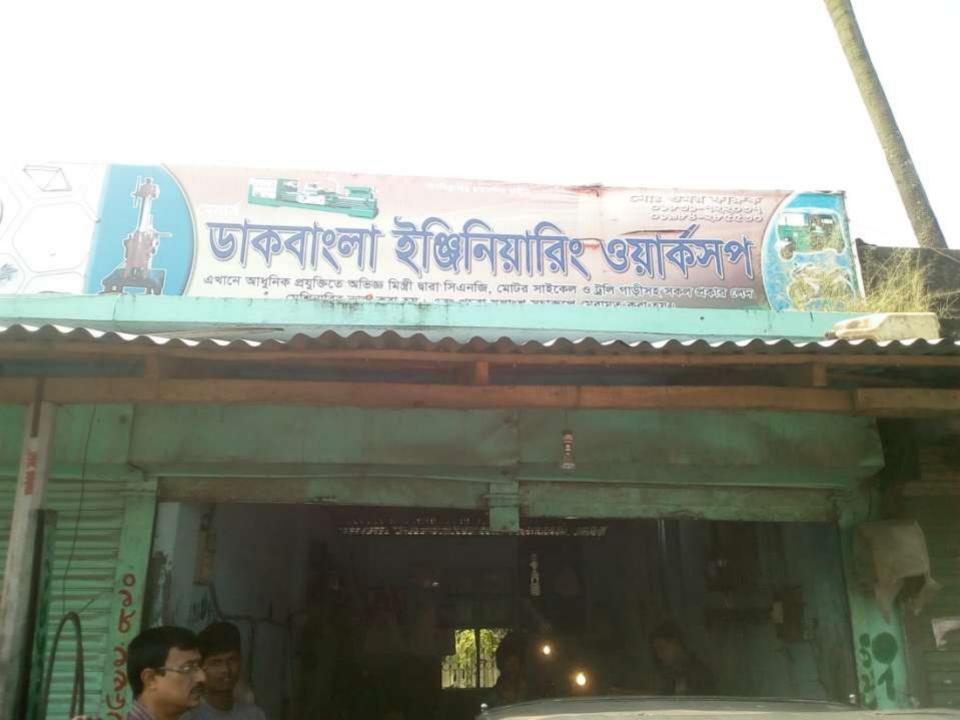

### Proposed NU Business Name: DAKBANGLA ENGENERING WORKSHOP

Project identification and prepared by: Md.Moshiur Rahman Sonagazi,Feni.

Project verified by: Susanto kumar biswhas

| Brief Bio of The Proposed Nobin Udyokta                                                                                                                        |     |                                                                                                                                                                                                              |  |  |  |  |  |
|----------------------------------------------------------------------------------------------------------------------------------------------------------------|-----|--------------------------------------------------------------------------------------------------------------------------------------------------------------------------------------------------------------|--|--|--|--|--|
| Name                                                                                                                                                           | :   | MD:OMOR FARUK                                                                                                                                                                                                |  |  |  |  |  |
| Age                                                                                                                                                            | :   | 01/01/1995 ( 22Years)                                                                                                                                                                                        |  |  |  |  |  |
| Education, till to date                                                                                                                                        | :   | Class - 09                                                                                                                                                                                                   |  |  |  |  |  |
| Marital status                                                                                                                                                 | :   | Unarried                                                                                                                                                                                                     |  |  |  |  |  |
| Children                                                                                                                                                       | :   | no                                                                                                                                                                                                           |  |  |  |  |  |
| No. of siblings:                                                                                                                                               | :   | 02 Brothers 01 Sister                                                                                                                                                                                        |  |  |  |  |  |
| Address                                                                                                                                                        | :   | Vill: Ramchandrapur P.O: Boktermunci P.S: Sonagazi, Dist: Feni.                                                                                                                                              |  |  |  |  |  |
| Parent's and GB related Info<br>(i) Who is GB member<br>(ii) Mother's name<br>(iii) Father's name<br>(iv) GB member's info                                     | ::  | Mother Father<br><b>KHOTIJA BEGUM</b><br><b>SIRAJ MIA</b><br>Branch: Mongol kandi, Centre # 11/(Female),<br>Member ID:1232/1, Group No: 01<br>Member since: 05-02-1997 (20 Years)<br>First Ioan: BDT 5,000/- |  |  |  |  |  |
| Further Information:<br>(v) Who pays GB loan installment<br>(vi) Mobile lady<br>(vii) Grameen Education Loan<br>(viii) Any other loan like GB,<br>BRAC ASA etc | : : | Existing loan: BDT 80,000/- Outstanding loan: BDT 48,420/-<br>Mother<br>No<br>No<br>No                                                                                                                       |  |  |  |  |  |

| Proposed Nobin Udyokta Business Info                 |   |                                                                                                                                                                                                                                                                                                                                                                                             |  |  |  |
|------------------------------------------------------|---|---------------------------------------------------------------------------------------------------------------------------------------------------------------------------------------------------------------------------------------------------------------------------------------------------------------------------------------------------------------------------------------------|--|--|--|
| Business Name                                        | : | DAKBANGLA ENGENERING WORKSHOP                                                                                                                                                                                                                                                                                                                                                               |  |  |  |
| Location                                             | : | Dakbangla Bazar, sonagazi, Feni.                                                                                                                                                                                                                                                                                                                                                            |  |  |  |
| Total Investment In BDT                              | : | Bdt 8,70000/-                                                                                                                                                                                                                                                                                                                                                                               |  |  |  |
| Financing                                            | : | Self BDT 8,20,000/- (From Existing Business) 94%<br>Required Investment Bdt,50,000(as Equity) 06%                                                                                                                                                                                                                                                                                           |  |  |  |
| Present Salary/Drawings<br>From Business (Estimates) | • | Bdt 5,000/-                                                                                                                                                                                                                                                                                                                                                                                 |  |  |  |
| Proposed Salary                                      | : | Bdt 5,000/-                                                                                                                                                                                                                                                                                                                                                                                 |  |  |  |
| Size Of Shop                                         | : | 10 Ft X 20 ft. = 200 Square Ft                                                                                                                                                                                                                                                                                                                                                              |  |  |  |
| Security Of The Shop                                 | : | 1,70,000/-                                                                                                                                                                                                                                                                                                                                                                                  |  |  |  |
| Implementation                                       | : | <ul> <li>The Business Is Planned To Be Scaled Up By Investment In<br/>Existing Goods Like CNG Sarvicing, CNG parts &amp; others.</li> <li>Average 25% Gain On Sale.</li> <li>The Business Is Operating By Entrepreneur. Existing 05<br/>Employee.</li> <li>He Is Doing His Business In Rent Place.</li> <li>Collects Goods From Dhaka.</li> <li>Agreed Grace Period Is 3 Months.</li> </ul> |  |  |  |