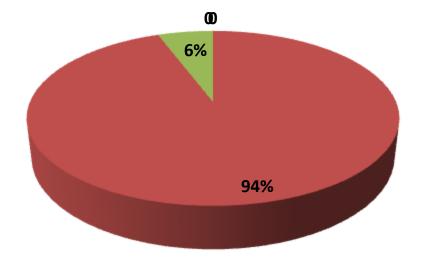

| Proposed Nobin Udyokta Business Info                 |   |                                                                                                                                                                                                                                                                                                                                                                                             |  |  |  |
|------------------------------------------------------|---|---------------------------------------------------------------------------------------------------------------------------------------------------------------------------------------------------------------------------------------------------------------------------------------------------------------------------------------------------------------------------------------------|--|--|--|
| Business Name                                        | : | DAKBANGLA ENGENERING WORKSHOP                                                                                                                                                                                                                                                                                                                                                               |  |  |  |
| Location                                             | : | Dakbangla Bazar, sonagazi, Feni.                                                                                                                                                                                                                                                                                                                                                            |  |  |  |
| Total Investment In BDT                              | : | Bdt 8,70000/-                                                                                                                                                                                                                                                                                                                                                                               |  |  |  |
| Financing                                            | : | Self BDT 8,20,000/- (From Existing Business) 94%<br>Required Investment Bdt,50,000(as Equity) 06%                                                                                                                                                                                                                                                                                           |  |  |  |
| Present Salary/Drawings<br>From Business (Estimates) | • | Bdt 5,000/-                                                                                                                                                                                                                                                                                                                                                                                 |  |  |  |
| Proposed Salary                                      | : | Bdt 5,000/-                                                                                                                                                                                                                                                                                                                                                                                 |  |  |  |
| Size Of Shop                                         | : | 10 Ft X 20 ft. = 200 Square Ft                                                                                                                                                                                                                                                                                                                                                              |  |  |  |
| Security Of The Shop                                 | : | 1,70,000/-                                                                                                                                                                                                                                                                                                                                                                                  |  |  |  |
| Implementation                                       | : | <ul> <li>The Business Is Planned To Be Scaled Up By Investment In<br/>Existing Goods Like CNG Sarvicing, CNG parts &amp; others.</li> <li>Average 25% Gain On Sale.</li> <li>The Business Is Operating By Entrepreneur. Existing 05<br/>Employee.</li> <li>He Is Doing His Business In Rent Place.</li> <li>Collects Goods From Dhaka.</li> <li>Agreed Grace Period Is 3 Months.</li> </ul> |  |  |  |