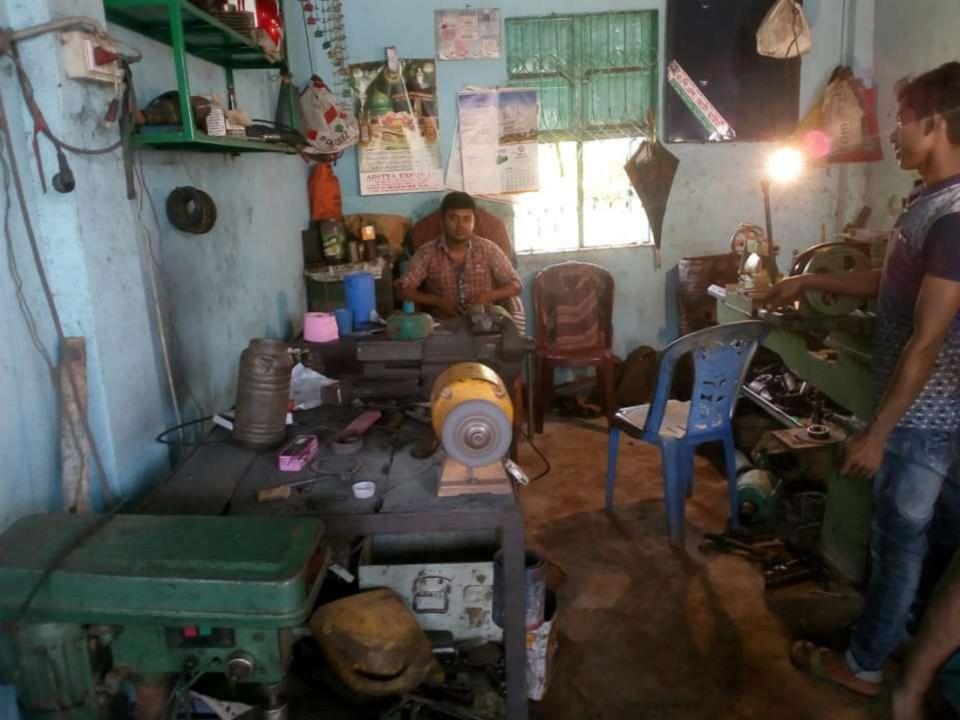

| Proposed Nobin Udyokta Business Info                 |   |                                                                                                                                                                                                                                                                                                                                                                                             |  |  |  |
|------------------------------------------------------|---|---------------------------------------------------------------------------------------------------------------------------------------------------------------------------------------------------------------------------------------------------------------------------------------------------------------------------------------------------------------------------------------------|--|--|--|
| Business Name                                        | : | DAKBANGLA ENGENERING WORKSHOP                                                                                                                                                                                                                                                                                                                                                               |  |  |  |
| Location                                             | : | Dakbangla Bazar, sonagazi, Feni.                                                                                                                                                                                                                                                                                                                                                            |  |  |  |
| Total Investment In BDT                              | : | Bdt 8,70000/-                                                                                                                                                                                                                                                                                                                                                                               |  |  |  |
| Financing                                            | : | Self BDT 8,20,000/- (From Existing Business) 94%<br>Required Investment Bdt,50,000(as Equity) 06%                                                                                                                                                                                                                                                                                           |  |  |  |
| Present Salary/Drawings<br>From Business (Estimates) | • | Bdt 5,000/-                                                                                                                                                                                                                                                                                                                                                                                 |  |  |  |
| Proposed Salary                                      | : | Bdt 5,000/-                                                                                                                                                                                                                                                                                                                                                                                 |  |  |  |
| Size Of Shop                                         | : | 10 Ft X 20 ft. = 200 Square Ft                                                                                                                                                                                                                                                                                                                                                              |  |  |  |
| Security Of The Shop                                 | : | 1,70,000/-                                                                                                                                                                                                                                                                                                                                                                                  |  |  |  |
| Implementation                                       | : | <ul> <li>The Business Is Planned To Be Scaled Up By Investment In<br/>Existing Goods Like CNG Sarvicing, CNG parts &amp; others.</li> <li>Average 25% Gain On Sale.</li> <li>The Business Is Operating By Entrepreneur. Existing 05<br/>Employee.</li> <li>He Is Doing His Business In Rent Place.</li> <li>Collects Goods From Dhaka.</li> <li>Agreed Grace Period Is 3 Months.</li> </ul> |  |  |  |