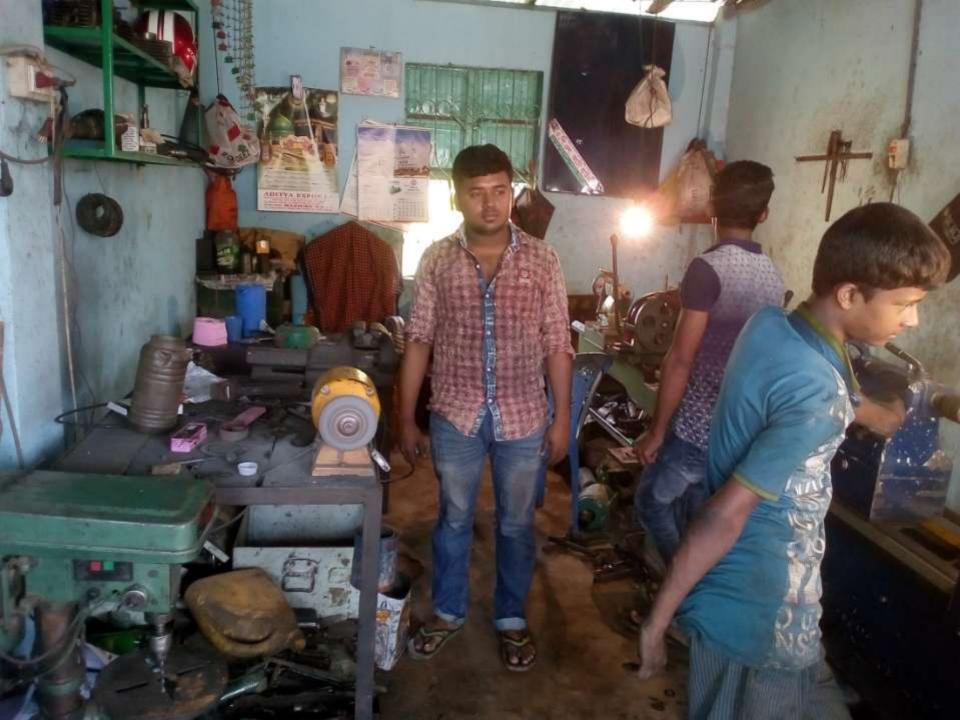

| Proposed Nobin Udyokta Business Info                 |   |                                                                                                                                                                                                                                                                                                                                                                                             |  |  |  |
|------------------------------------------------------|---|---------------------------------------------------------------------------------------------------------------------------------------------------------------------------------------------------------------------------------------------------------------------------------------------------------------------------------------------------------------------------------------------|--|--|--|
| Business Name                                        | : | DAKBANGLA ENGENERING WORKSHOP                                                                                                                                                                                                                                                                                                                                                               |  |  |  |
| Location                                             | : | Dakbangla Bazar, sonagazi, Feni.                                                                                                                                                                                                                                                                                                                                                            |  |  |  |
| Total Investment In BDT                              | : | Bdt 8,70000/-                                                                                                                                                                                                                                                                                                                                                                               |  |  |  |
| Financing                                            | : | Self BDT 8,20,000/- (From Existing Business) 94%<br>Required Investment Bdt,50,000(as Equity) 06%                                                                                                                                                                                                                                                                                           |  |  |  |
| Present Salary/Drawings<br>From Business (Estimates) | • | Bdt 5,000/-                                                                                                                                                                                                                                                                                                                                                                                 |  |  |  |
| Proposed Salary                                      | : | Bdt 5,000/-                                                                                                                                                                                                                                                                                                                                                                                 |  |  |  |
| Size Of Shop                                         | : | 10 Ft X 20 ft. = 200 Square Ft                                                                                                                                                                                                                                                                                                                                                              |  |  |  |
| Security Of The Shop                                 | : | 1,70,000/-                                                                                                                                                                                                                                                                                                                                                                                  |  |  |  |
| Implementation                                       | : | <ul> <li>The Business Is Planned To Be Scaled Up By Investment In<br/>Existing Goods Like CNG Sarvicing, CNG parts &amp; others.</li> <li>Average 25% Gain On Sale.</li> <li>The Business Is Operating By Entrepreneur. Existing 05<br/>Employee.</li> <li>He Is Doing His Business In Rent Place.</li> <li>Collects Goods From Dhaka.</li> <li>Agreed Grace Period Is 3 Months.</li> </ul> |  |  |  |