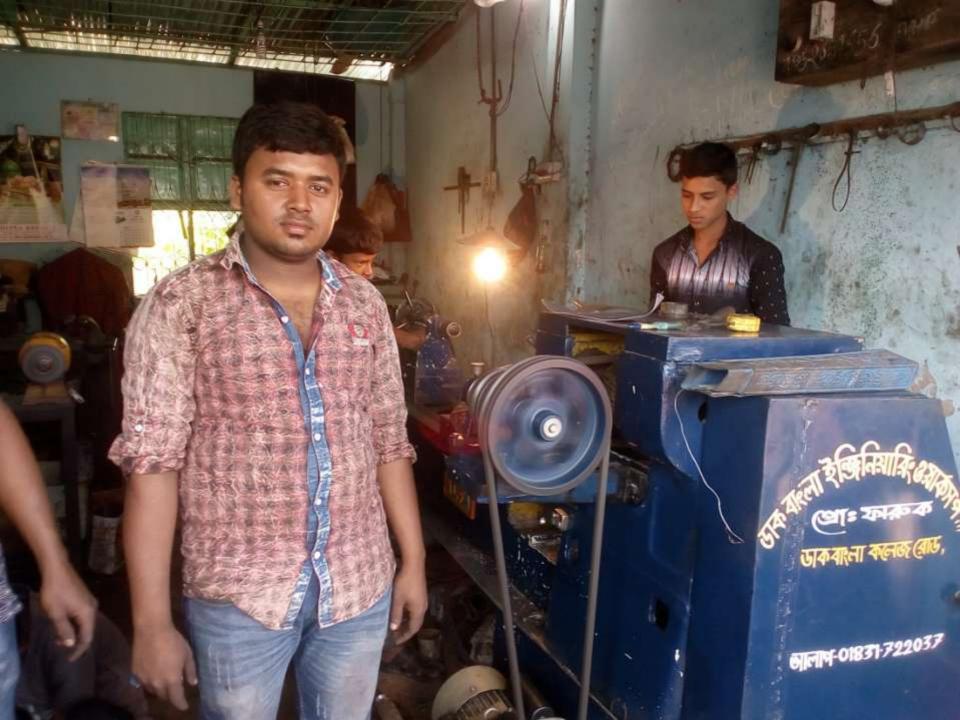

### Proposed NU Business Name: DAKBANGLA ENGENERING WORKSHOP

Project identification and prepared by: Md.Moshiur Rahman Sonagazi,Feni.

Project verified by: Susanto kumar biswhas

| Brief Bio of The Proposed Nobin Udyokta                                                                                                                        |     |                                                                                                                                                                                                              |  |  |  |  |  |
|----------------------------------------------------------------------------------------------------------------------------------------------------------------|-----|--------------------------------------------------------------------------------------------------------------------------------------------------------------------------------------------------------------|--|--|--|--|--|
| Name                                                                                                                                                           | :   | MD:OMOR FARUK                                                                                                                                                                                                |  |  |  |  |  |
| Age                                                                                                                                                            | :   | 01/01/1995 ( 22Years)                                                                                                                                                                                        |  |  |  |  |  |
| Education, till to date                                                                                                                                        | :   | Class - 09                                                                                                                                                                                                   |  |  |  |  |  |
| Marital status                                                                                                                                                 | :   | Unarried                                                                                                                                                                                                     |  |  |  |  |  |
| Children                                                                                                                                                       | :   | no                                                                                                                                                                                                           |  |  |  |  |  |
| No. of siblings:                                                                                                                                               | :   | 02 Brothers 01 Sister                                                                                                                                                                                        |  |  |  |  |  |
| Address                                                                                                                                                        | :   | Vill: Ramchandrapur P.O: Boktermunci P.S: Sonagazi, Dist: Feni.                                                                                                                                              |  |  |  |  |  |
| Parent's and GB related Info<br>(i) Who is GB member<br>(ii) Mother's name<br>(iii) Father's name<br>(iv) GB member's info                                     | ::  | Mother Father<br><b>KHOTIJA BEGUM</b><br><b>SIRAJ MIA</b><br>Branch: Mongol kandi, Centre # 11/(Female),<br>Member ID:1232/1, Group No: 01<br>Member since: 05-02-1997 (20 Years)<br>First Ioan: BDT 5,000/- |  |  |  |  |  |
| Further Information:<br>(v) Who pays GB loan installment<br>(vi) Mobile lady<br>(vii) Grameen Education Loan<br>(viii) Any other loan like GB,<br>BRAC ASA etc | : : | Existing loan: BDT 80,000/- Outstanding loan: BDT 48,420/-<br>Mother<br>No<br>No<br>No                                                                                                                       |  |  |  |  |  |

| Proposed Nobin Udyokta Business Info                 |   |                                                                                                                                                                                                                                                                                                                                                                                             |  |  |  |
|------------------------------------------------------|---|---------------------------------------------------------------------------------------------------------------------------------------------------------------------------------------------------------------------------------------------------------------------------------------------------------------------------------------------------------------------------------------------|--|--|--|
| Business Name                                        | : | DAKBANGLA ENGENERING WORKSHOP                                                                                                                                                                                                                                                                                                                                                               |  |  |  |
| Location                                             | : | Dakbangla Bazar, sonagazi, Feni.                                                                                                                                                                                                                                                                                                                                                            |  |  |  |
| Total Investment In BDT                              | : | Bdt 8,70000/-                                                                                                                                                                                                                                                                                                                                                                               |  |  |  |
| Financing                                            | : | Self BDT 8,20,000/- (From Existing Business) 94%<br>Required Investment Bdt,50,000(as Equity) 06%                                                                                                                                                                                                                                                                                           |  |  |  |
| Present Salary/Drawings<br>From Business (Estimates) | • | Bdt 5,000/-                                                                                                                                                                                                                                                                                                                                                                                 |  |  |  |
| Proposed Salary                                      | : | Bdt 5,000/-                                                                                                                                                                                                                                                                                                                                                                                 |  |  |  |
| Size Of Shop                                         | : | 10 Ft X 20 ft. = 200 Square Ft                                                                                                                                                                                                                                                                                                                                                              |  |  |  |
| Security Of The Shop                                 | : | 1,70,000/-                                                                                                                                                                                                                                                                                                                                                                                  |  |  |  |
| Implementation                                       | : | <ul> <li>The Business Is Planned To Be Scaled Up By Investment In<br/>Existing Goods Like CNG Sarvicing, CNG parts &amp; others.</li> <li>Average 25% Gain On Sale.</li> <li>The Business Is Operating By Entrepreneur. Existing 05<br/>Employee.</li> <li>He Is Doing His Business In Rent Place.</li> <li>Collects Goods From Dhaka.</li> <li>Agreed Grace Period Is 3 Months.</li> </ul> |  |  |  |