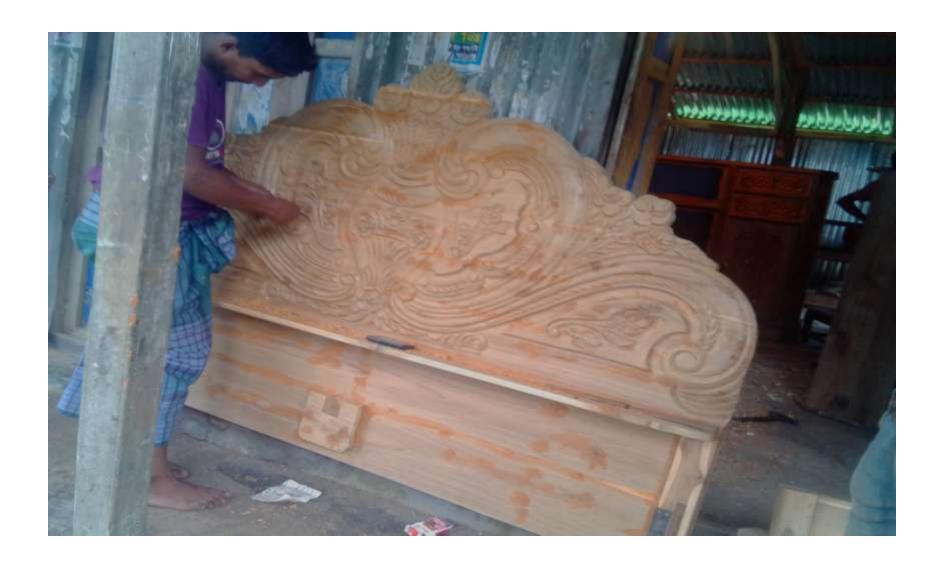

### PROPOSED NOBIN UDYOKTA BUSINESS INFO

| <b>Business Name</b>                                                                                                            | : | Taniya Furniture                                                                                   |
|---------------------------------------------------------------------------------------------------------------------------------|---|----------------------------------------------------------------------------------------------------|
| Address/ Location                                                                                                               | : | Taliyapada Bazar, Madhobpur, Hobigonj                                                              |
| Total Investment in BDT                                                                                                         | : | 2,25,000                                                                                           |
| Financing                                                                                                                       | : | Self BDT- 1,65,000 /-(from existing business) 73% Required Investment BDT-60,000 /-(as equity) 27% |
| Present salary/drawings from business (estimates)                                                                               | : | 7000                                                                                               |
| Proposed Salary                                                                                                                 |   | 7000                                                                                               |
| Proposed Business (i)% of present gross profit margin (ii) Estimated %of proposed gross profit margin (iii) Agreed grace period | Ξ | 25 % 25% 1 month                                                                                   |

### PRESENT & PROPOSED INVESTMENT BREAKDOWN

| Present Stock items |                    |          |  |  |  |
|---------------------|--------------------|----------|--|--|--|
| Product name        | Unit<br>(Quantity) | Amount   |  |  |  |
| Cot                 | 03                 | 60,000   |  |  |  |
| Dressing Table      | 03                 | 30,000   |  |  |  |
| Word Drop           | 01                 | 15,000   |  |  |  |
| Alna                | 01                 | 5,000    |  |  |  |
| Wood                |                    | 15,000   |  |  |  |
|                     |                    |          |  |  |  |
| Total Present Stock |                    | 1,25,000 |  |  |  |