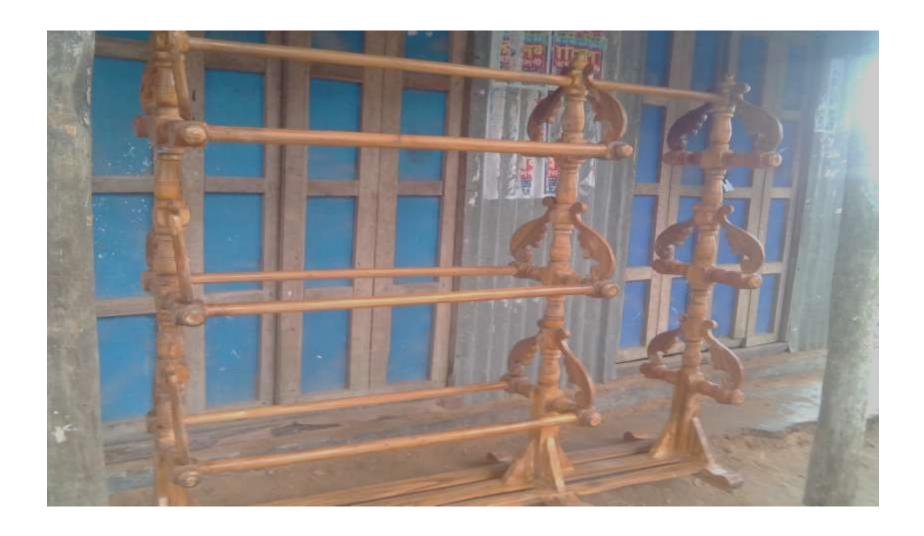

### PRESENT & PROPOSED INVESTMENT BREAKDOWN

| Present Stock items |                    |          |  |  |  |
|---------------------|--------------------|----------|--|--|--|
| Product name        | Unit<br>(Quantity) | Amount   |  |  |  |
| Cot                 | 03                 | 60,000   |  |  |  |
| Dressing Table      | 03                 | 30,000   |  |  |  |
| Word Drop           | 01                 | 15,000   |  |  |  |
| Alna                | 01                 | 5,000    |  |  |  |
| Wood                |                    | 15,000   |  |  |  |
|                     |                    |          |  |  |  |
| Total Present Stock |                    | 1,25,000 |  |  |  |

| Proposed items       |                    |        |  |  |  |
|----------------------|--------------------|--------|--|--|--|
| Product Name         | Unit<br>(Quantity) | Amount |  |  |  |
| 81 wood              |                    | 40,000 |  |  |  |
| machine              |                    | 20,000 |  |  |  |
|                      |                    |        |  |  |  |
|                      |                    |        |  |  |  |
| Total Proposed items |                    | 60,000 |  |  |  |