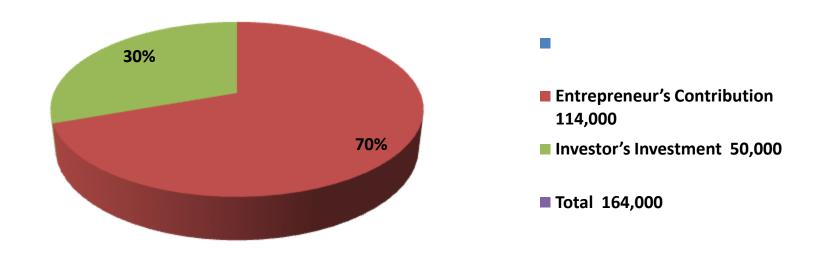

| Proposed Nobin Udyokta Business Info                 |   |                                                                                                                                                                                                                                                                                                                                                                                         |  |  |
|------------------------------------------------------|---|-----------------------------------------------------------------------------------------------------------------------------------------------------------------------------------------------------------------------------------------------------------------------------------------------------------------------------------------------------------------------------------------|--|--|
| Business Name                                        | : | MAMUN STORE                                                                                                                                                                                                                                                                                                                                                                             |  |  |
| Location                                             | : | Miar Bazar,sonagazi, Feni.                                                                                                                                                                                                                                                                                                                                                              |  |  |
| Total Investment In BDT                              | : | Bdt 1,64000/-                                                                                                                                                                                                                                                                                                                                                                           |  |  |
| Financing                                            | : | Self BDT 1,14,000/- (From Existing Business) 70% Required Investment Bdt,50,000(as Equity) 30%                                                                                                                                                                                                                                                                                          |  |  |
| Present Salary/Drawings<br>From Business (Estimates) | : | Bdt 5,000/-                                                                                                                                                                                                                                                                                                                                                                             |  |  |
| Proposed Salary                                      | : | Bdt 5,000/-                                                                                                                                                                                                                                                                                                                                                                             |  |  |
| Size Of Shop                                         | : | 15 Ft X 30 ft. = 450 Square Ft                                                                                                                                                                                                                                                                                                                                                          |  |  |
| Security Of The Shop                                 | : | 50,000/-                                                                                                                                                                                                                                                                                                                                                                                |  |  |
| Implementation                                       | • | <ul> <li>The Business Is Planned To Be Scaled Up By Investment In Existing Goods Like Cold drinks, Tea, Biskit, Pan &amp; others.</li> <li>Average 15% Gain On Sale.</li> <li>The Business Is Operating By Entrepreneur. Existing no Employee.</li> <li>He Is Doing His Business In Rent Place.</li> <li>Collects Goods From Feni.</li> <li>Agreed Grace Period Is 3 Months.</li> </ul> |  |  |

| Investment Breakdown |          |       |          |      |       |         |          |  |
|----------------------|----------|-------|----------|------|-------|---------|----------|--|
|                      | Proposed |       |          |      |       |         |          |  |
| Particulars          | Qty.     | Unit  | Existing | Qty. | Unit  | Propose | Proposed |  |
|                      |          | Price |          |      | Price | d       | Total    |  |
| Gas selander         | 5        | 3,000 | 15,000   |      |       | 0       | 15,000   |  |
| gas stove            | 3        | 2,000 | 6,000    |      |       | 0       | 6,000    |  |
| Cold drinks          | 10       | 500   | 5,000    | 20   | 500   | 10,000  | 15,000   |  |
| Flour                | 2        | 2,000 | 4,000    | 10   | 2,000 | 20,000  | 24,000   |  |
| Oil                  | 40       | 100   | 4,000    | 50   | 100   | 5,000   | 9,000    |  |
| Others               | 0        | 0     | 30,000   |      |       | 15,000  | 45,000   |  |
| Secqurity            | 0        | 0     | 50,000   |      |       | 0       | 50,000   |  |
| Total                | 60       | 7600  | 114,000  | 80   | 2,600 | 50,000  | 164,000  |  |