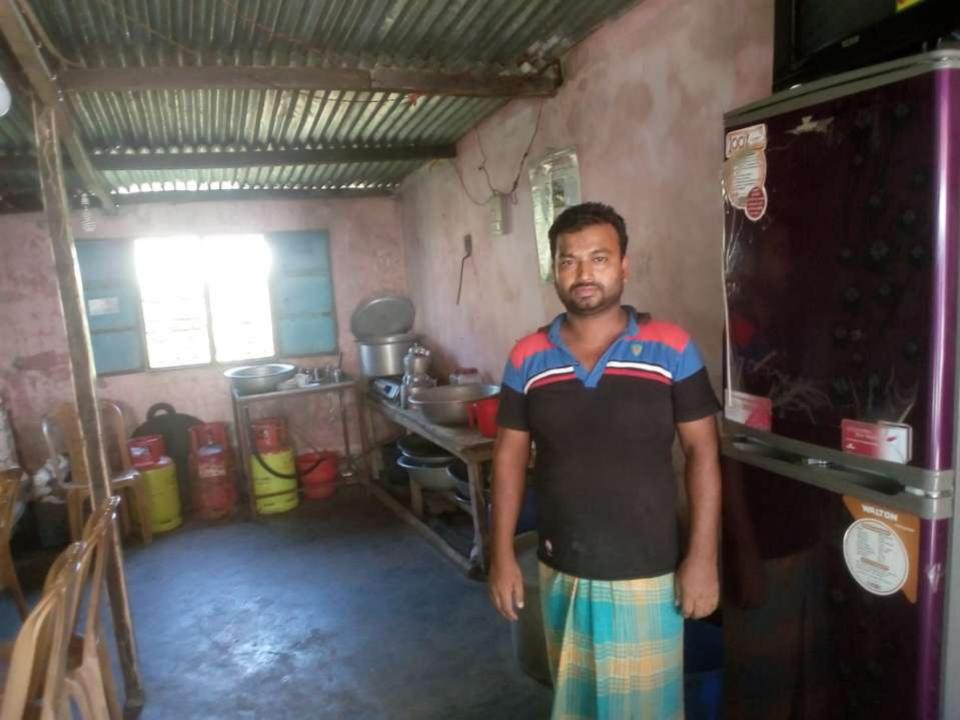

|              |              |              |  |  |  |  |  |
| 2.3 | (Including Ownership Tr. Fee)                      | 20000        | 20000        | 20000        |  |  |  |  |  |
|     | Total Cash Outflow                                 | 70,000       | 20,000       | 20,000       |  |  |  |  |  |
| 3   | Net Cash Surplus                                   | 190,000      | 390,500      | 602,025      |  |  |  |  |  |

### **SWOT ANALYSIS**

# Strength

Employment: Self: 01 Family:0

Others:0Experience & Skill: 08 Years

Quality goods & services;

Skill and experience;

## WEAKNESS

Lack of Capital/Investment

## **O**PPORTUNITIES

Huge demand in the community

Location of shop: Miar Bazar, Sonagazi, Feni.

Regular customers;

### THREATS

Theft

Fire

Political unrest

# Pictures