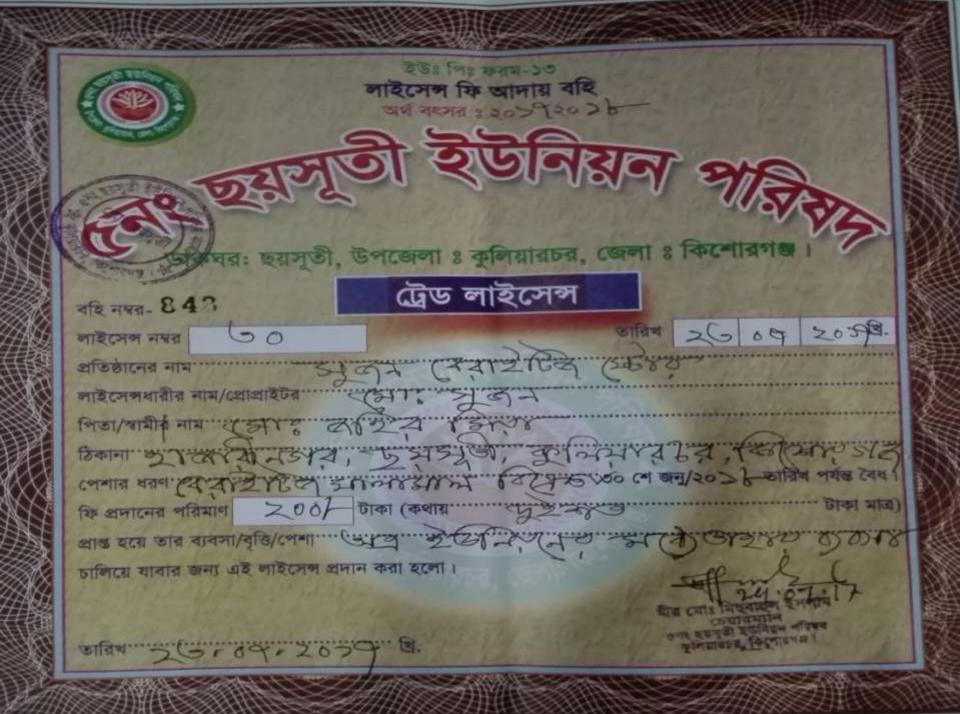

#### BRIEF BIO OF THE PROPOSED NOBIN UDYOKTA (CONT...)

| Present Occupation                      | : | Cosmetics business |
|-----------------------------------------|---|--------------------|
| Initial Investment                      | : | 50000              |
| Trade License                           |   | 30                 |
| Business Experience And Training Info   | • | 05 Years           |
| Other Own/Family Sources of Income      | • | Brothers-business  |
| Other Own/Family Sources of Liabilities | : | N/A                |
| NU Contact Info                         |   | 01980-251198       |
| NU Project<br>Source/Reference          | : | GT- Bhairab Unit   |