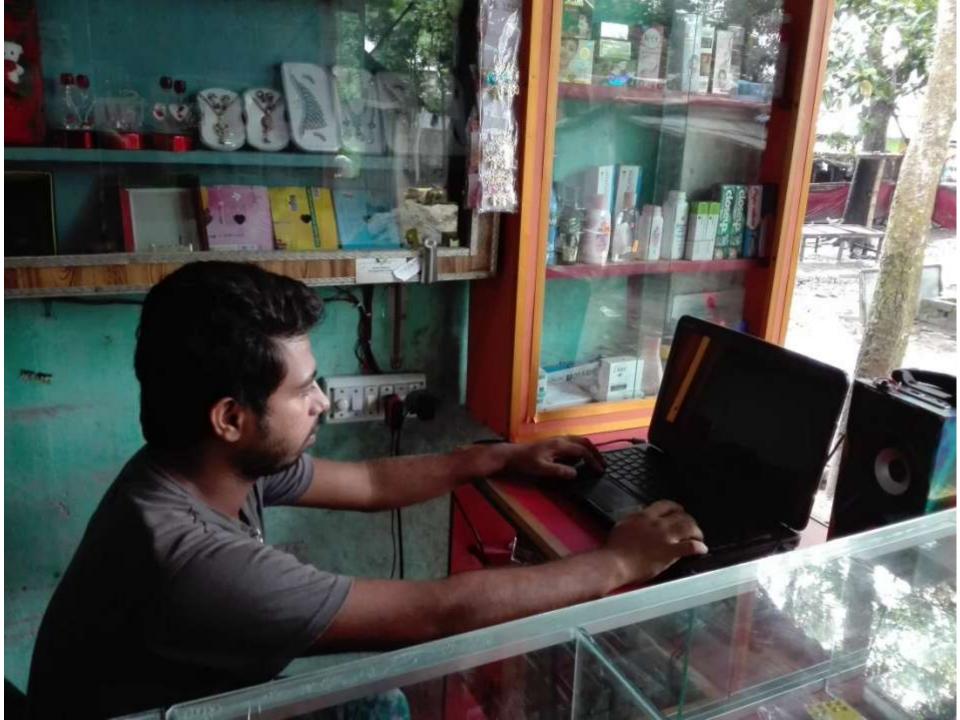

### PROPOSED NOBIN UDYOKTA BUSINESS INFO

| Business Name                                                                                                                   | : | Sujon Varieties Store                                                                             |
|---------------------------------------------------------------------------------------------------------------------------------|---|---------------------------------------------------------------------------------------------------|
| Address/ Location                                                                                                               | : | Kalikaposied, Kishorgong.                                                                         |
| Total Investment in BDT                                                                                                         | : | 3,00,000                                                                                          |
| Financing                                                                                                                       | : | Self BDT-2,50,000 /-(from existing business) 83% Required Investment BDT-50,0000 /-(as equity)17% |
| Present salary/drawings from business (estimates)                                                                               | : | 7000                                                                                              |
| Proposed Salary                                                                                                                 |   | 7000                                                                                              |
| Proposed Business (i)% of present gross profit margin (ii) Estimated %of proposed gross profit margin (iii) Agreed grace period | : | 20%<br>20%<br>01 month                                                                            |

### INFO ON EXISTING BUSINESS OPERATIONS

|                                          | Existing Business (BDT) |         |         |  |  |
|------------------------------------------|-------------------------|---------|---------|--|--|
| Particulars Particulars                  | Daily                   | Monthly | Yearly  |  |  |
| Sales (A)                                | 3000                    | 90000   | 1080000 |  |  |
| Less: Cost of sales (B)                  | 2400                    | 72000   | 864000  |  |  |
| Profit (C) [C=(A-B)]                     | 600                     | 18000   | 216000  |  |  |
| Less: Operating Costs                    |                         |         |         |  |  |
| Electricity bill                         |                         | 500     | 6000    |  |  |
| Generator Bill                           |                         | 200     | 2400    |  |  |
| Night Guard Bill                         |                         | 200     | 2400    |  |  |
| Mobile bill                              |                         | 200     | 2400    |  |  |
| Present salary/Drawings- self            |                         | 6000    | 72000   |  |  |
| Shop Rent                                |                         | 1000    | 12000   |  |  |
| Others (fees, Entertainment, TL renewal) |                         | 100     | 1200    |  |  |
| Non Cash Item:                           |                         |         |         |  |  |
| Depreciation Expenses                    |                         | 444     | 5330    |  |  |
| Total Operating Cost (F)                 |                         | 10044   | 120528  |  |  |
| Net Profit (E-F):                        |                         | 7956    | 95472   |  |  |