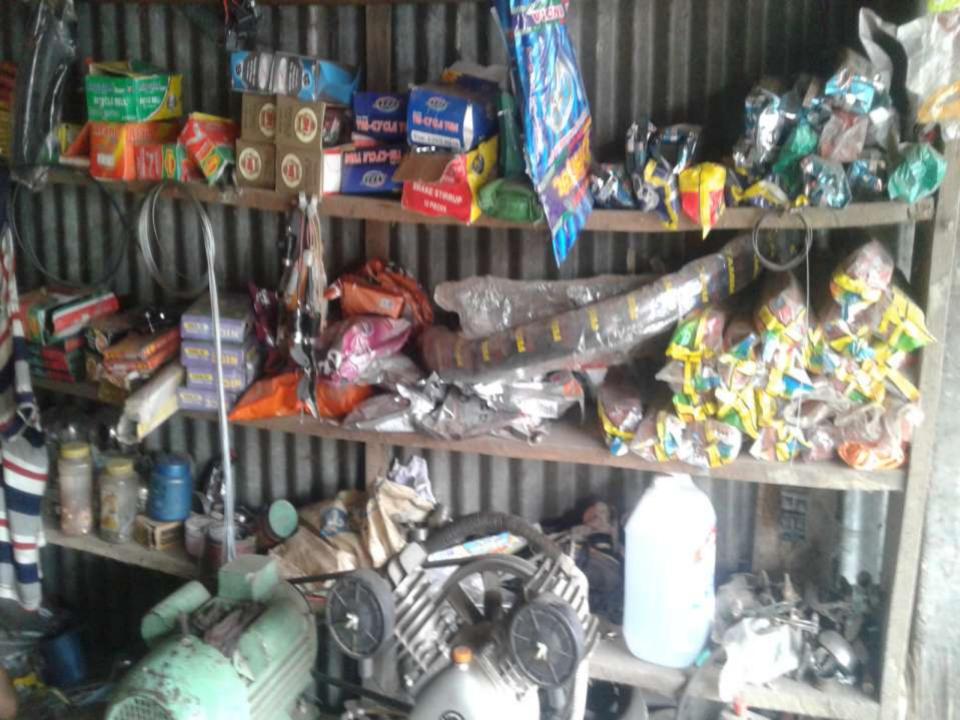

#### PRESENT & PROPOSED INVESTMENT BREAKDOWN

| Particulars                                                                | Existing Business (BDT) | Proposed<br>(BDT) | Total<br>(BDT) |
|----------------------------------------------------------------------------|-------------------------|-------------------|----------------|
| Investments in different categories:                                       | (1)                     | (2)               | (1+2)          |
| Present Stock Items:         Items-       20000         Fan(2)             | 400000                  |                   | 400000         |
| Proposed items: Various bicycle parts 70000 (tire , tube, chaka, nut, etc) |                         | 60000             | 60000          |
| Total Capital                                                              | 400000                  | 60000             | 460000         |

#### PRESENT & PROPOSED INVESTMENT BREAKDOWN

| Present Stock items             |                    |        |  |  |
|---------------------------------|--------------------|--------|--|--|
| Product name                    | Unit<br>(Quantity) | Amount |  |  |
| bicycle                         | (20*5000)          | 100000 |  |  |
| Tire ,tube , chaka ,<br>bearing | (100*1800)         | 100000 |  |  |
| Nut , bicycle body, etc         | (60 *1500)         | 70000  |  |  |
| Total Present Stock             |                    | 270000 |  |  |

| Proposed items                  |                    |        |  |  |
|---------------------------------|--------------------|--------|--|--|
| Product Name                    | Unit<br>(Quantity) | Amount |  |  |
| Tire ,tube , chaka ,<br>bearing | 50*1000            | 40000  |  |  |
| Nut, bicycle body, etc          | 50*1000            | 20000  |  |  |
| Total Proposed items            |                    | 60000  |  |  |