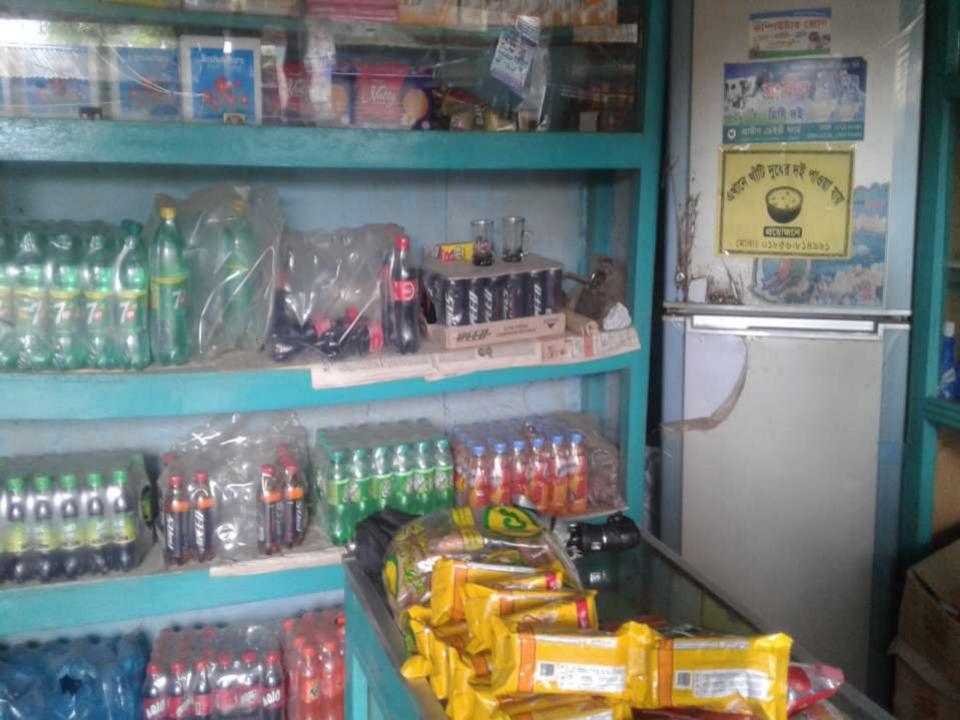

## PRESENT & PROPOSED INVESTMENT BREAKDOWN

| Particulars                                                                              | Existing Business (BDT) | Proposed<br>(BDT) | Total (BDT) |
|------------------------------------------------------------------------------------------|-------------------------|-------------------|-------------|
| Investments in different categories:                                                     | (1)                     | (2)               | (1+2)       |
| Present stock items: Freeze (01)                                                         | 150000                  |                   | 150000      |
| Proposed Stock Items: Various Product 60000 (bakery, cold drinks , cosmetics etc ,bkash) |                         | 60000             | 60000       |
| Total Capital                                                                            | 150000                  | 60000             | 210000      |

## PRESENT & PROPOSED INVESTMENT BREAKDOWN

| Product name             | Unit | Amount |
|--------------------------|------|--------|
| Varieties                |      | 30000  |
| cosmetic<br>(soap, cream |      |        |
| etc)                     |      |        |
| bakery items             |      | 20000  |
| Stationary items         |      | 10000  |
| Cold drinks              |      | 30000  |
| Oil                      |      | 10000  |
| other                    |      | 5000   |
| Total                    |      | 105000 |

| Product Name | Unit | Amount |
|--------------|------|--------|
| Bakery items |      | 10000  |
| Cold drinks  |      | 30000  |
| Cosmetics    |      | 20000  |
| Total        |      | 60000  |