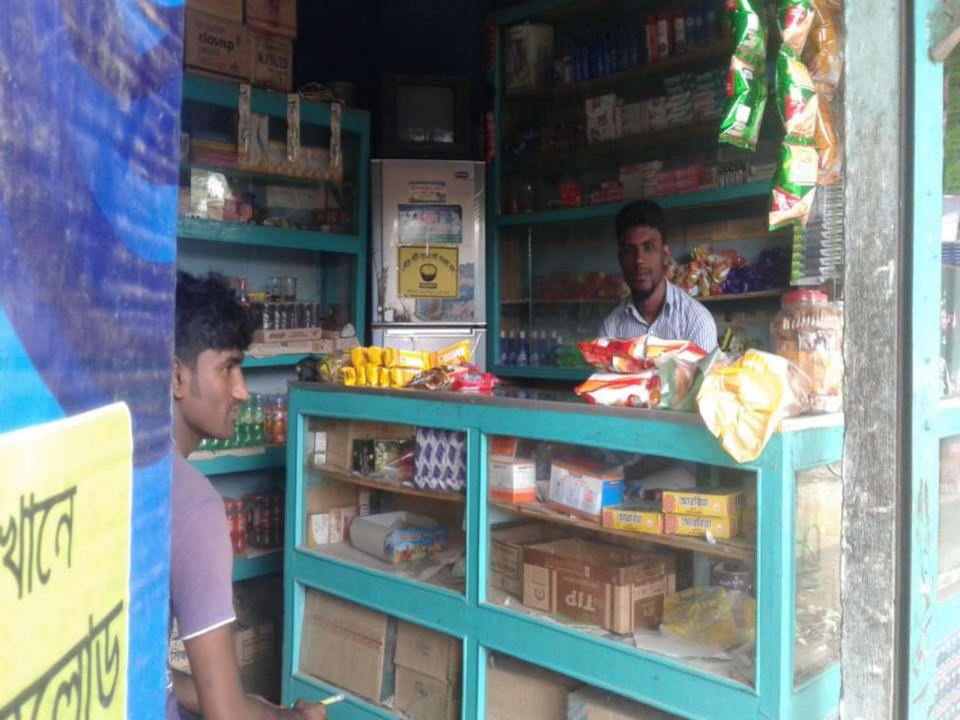

## PROPOSED NOBIN UDYOKTA BUSINESS INFO

| Business Name                                     | : | Jamshad General Store                                                                              |
|---------------------------------------------------|---|----------------------------------------------------------------------------------------------------|
| Address/ Location                                 | : | Shimulkandi, Bhairab, Kishoregonj.                                                                 |
| Total Investment in BDT                           | : | 210000                                                                                             |
| Financing                                         | : | Self BDT: 150000 (from existing business) - 71% Required Investment BDT: 60,000 (as equity) - 29 % |
| Present salary/drawings from business (estimates) | : | BDT 12000                                                                                          |
| Proposed Salary                                   |   | BDT 12000                                                                                          |
| Proposed Business                                 |   |                                                                                                    |
| (i) % of present gross profit margin              | : | 15%                                                                                                |
| (ii) Estimated % of proposed gross profit margin  | : | 15%                                                                                                |
| (iii) Agreed grace period                         | : | 01 month                                                                                           |

## PRESENT & PROPOSED INVESTMENT BREAKDOWN

| Particulars                                                                              | Existing Business (BDT) | Proposed<br>(BDT) | Total (BDT) |
|------------------------------------------------------------------------------------------|-------------------------|-------------------|-------------|
| Investments in different categories:                                                     | (1)                     | (2)               | (1+2)       |
| Present stock items: Freeze (01)                                                         | 150000                  |                   | 150000      |
| Proposed Stock Items: Various Product 60000 (bakery, cold drinks , cosmetics etc ,bkash) |                         | 60000             | 60000       |
| Total Capital                                                                            | 150000                  | 60000             | 210000      |

## PRESENT & PROPOSED INVESTMENT BREAKDOWN

| Product name             | Unit | Amount |
|--------------------------|------|--------|
| Varieties                |      | 30000  |
| cosmetic<br>(soap, cream |      |        |
| etc)                     |      |        |
| bakery items             |      | 20000  |
| Stationary items         |      | 10000  |
| Cold drinks              |      | 30000  |
| Oil                      |      | 10000  |
| other                    |      | 5000   |
| Total                    |      | 105000 |

| Product Name | Unit | Amount |
|--------------|------|--------|
| Bakery items |      | 10000  |
| Cold drinks  |      | 30000  |
| Cosmetics    |      | 20000  |
| Total        |      | 60000  |