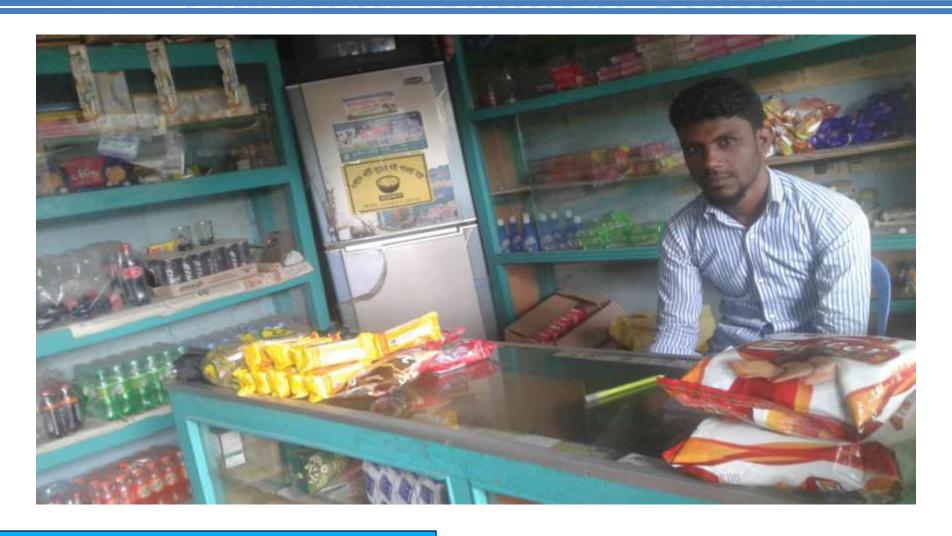

## PROPOSED NOBIN UDYOKTA BUSINESS INFO

| Business Name                                     | : | Jamshad General Store                                                                              |
|---------------------------------------------------|---|----------------------------------------------------------------------------------------------------|
| Address/ Location                                 | : | Shimulkandi, Bhairab, Kishoregonj.                                                                 |
| Total Investment in BDT                           | : | 210000                                                                                             |
| Financing                                         | : | Self BDT: 150000 (from existing business) - 71% Required Investment BDT: 60,000 (as equity) - 29 % |
| Present salary/drawings from business (estimates) | : | BDT 12000                                                                                          |
| Proposed Salary                                   |   | BDT 12000                                                                                          |
| Proposed Business                                 |   |                                                                                                    |
| (i) % of present gross profit margin              | : | 15%                                                                                                |
| (ii) Estimated % of proposed gross profit margin  | : | 15%                                                                                                |
| (iii) Agreed grace period                         | : | 01 month                                                                                           |

## INFO ON EXISTING BUSINESS OPERATIONS

| Particulars                   | Existing Business (BDT) |         |         |  |
|-------------------------------|-------------------------|---------|---------|--|
| Particulars                   | Daily                   | Monthly | Yearly  |  |
| Sales ( A)                    | 5000                    | 60000   | 1440000 |  |
| Less: Cost of sales (B)       | 4250                    | 127500  | 1530000 |  |
| Profit (C)= (A-B)             | 750                     | 22500   | 270000  |  |
| Less: Operating Costs         |                         |         |         |  |
| Electricity bill              |                         | 300     | 3600    |  |
| Night Guard bill              |                         | 100     | 1200    |  |
| Others and Entertainment      |                         | 500     | 6000    |  |
| Conveyance                    |                         | 1000    | 12000   |  |
| Mobile bill                   |                         | 300     | 3600    |  |
| Present salary/Drawings- self |                         | 12000   | 144000  |  |
| Generator bill                |                         | 200     | 2400    |  |
| Non Cash Item:                |                         |         |         |  |
| Depreciation Expenses         |                         | 392     | 4700    |  |
| Total Operating Cost (D)      |                         | 14792   | 201504  |  |
| Net Profit (C-D):             |                         | 7708    | 92496   |  |