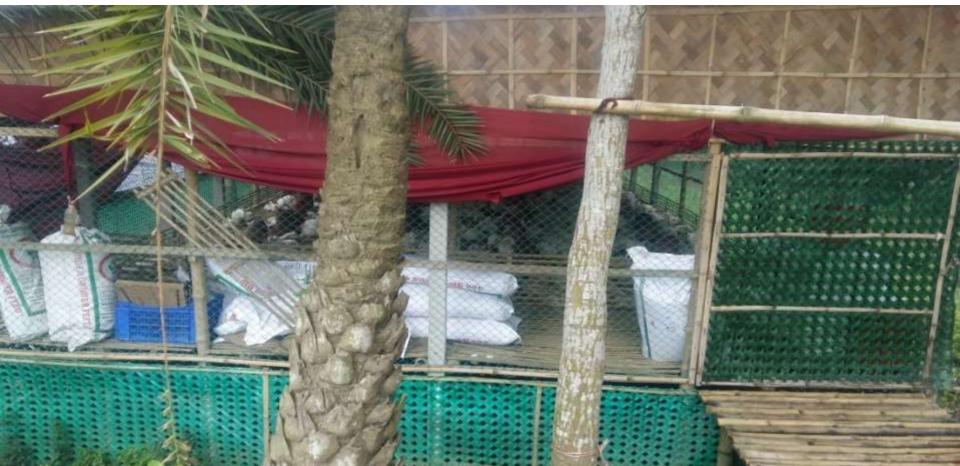

#### **PROPOSED BUSINESS Info.**

| Business Name                                            | :   | Sujon Poultry Farm                                                                                      |
|----------------------------------------------------------|-----|---------------------------------------------------------------------------------------------------------|
| Address/ Location                                        | :   | Rupsha, Shibaloy, Manikgonj.                                                                            |
| Total Investment in BDT                                  |     | 4,95,500/-                                                                                              |
| Financing                                                | • • | Self BDT :4,35,500 (from existing business) - 88%<br>Required Investment BDT : 60,000 (as equity) - 12% |
| Present salary/drawings from business (estimates)        | •   | BDT 7,000                                                                                               |
| Proposed Salary                                          |     | BDT 8,000                                                                                               |
| i. Proposed Business % of<br>present gross profit margin | •   | 20%                                                                                                     |
| ii. Estimated % of proposed gross profit margin          | •   | 20%                                                                                                     |
| iii. Agreed grace period                                 | •   | 2 months                                                                                                |
|                                                          |     |                                                                                                         |