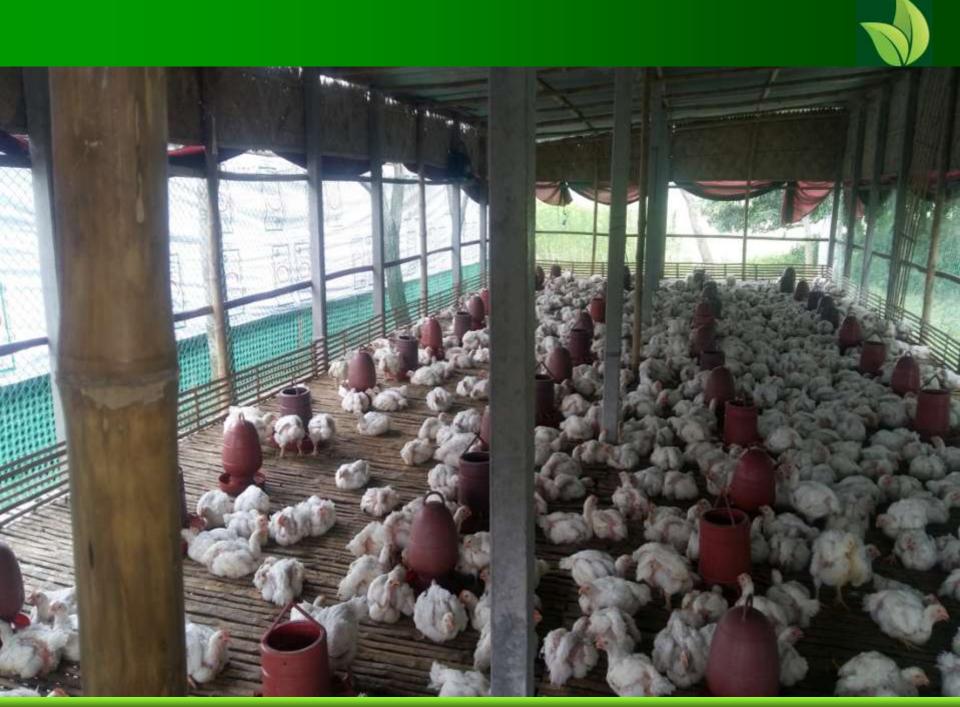

#### **PROPOSED BUSINESS Info.**

| Business Name                                            | :   | Sujon Poultry Farm                                                                                      |
|----------------------------------------------------------|-----|---------------------------------------------------------------------------------------------------------|
| Address/ Location                                        | :   | Rupsha, Shibaloy, Manikgonj.                                                                            |
| Total Investment in BDT                                  |     | 4,95,500/-                                                                                              |
| Financing                                                | • • | Self BDT :4,35,500 (from existing business) - 88%<br>Required Investment BDT : 60,000 (as equity) - 12% |
| Present salary/drawings from business (estimates)        | •   | BDT 7,000                                                                                               |
| Proposed Salary                                          |     | BDT 8,000                                                                                               |
| i. Proposed Business % of<br>present gross profit margin | •   | 20%                                                                                                     |
| ii. Estimated % of proposed gross profit margin          | •   | 20%                                                                                                     |
| iii. Agreed grace period                                 | •   | 2 months                                                                                                |
|                                                          |     |                                                                                                         |

#### **EXISTING BUSINESS OPERATIONS Info.**

| Dertieulere                          | Existing Business (BDT) |         |         |  |  |  |
|--------------------------------------|-------------------------|---------|---------|--|--|--|
| Particulars                          | Daily                   | Monthly | Yearly  |  |  |  |
| Sales                                | 3000                    | 90000   | 1080000 |  |  |  |
| Less: Cost of sale                   | 2400                    | 72000   | 864000  |  |  |  |
| Profit 20% (A)= C                    | 600                     | 18000   | 216000  |  |  |  |
| Less: Operating Costs                |                         |         |         |  |  |  |
| shop rent                            |                         | 450     | 5400    |  |  |  |
| Electricity bill                     |                         | 0       | 0       |  |  |  |
| Genarator Bill                       |                         | 400     | 4800    |  |  |  |
| Night Guard Bill                     |                         | 0       | 0       |  |  |  |
| Mobile Bill                          |                         | 300     | 3600    |  |  |  |
| Salary from Business (Self)          |                         | 7000    | 84000   |  |  |  |
| Salary from Business (Staff 0)       |                         | 0       | 0       |  |  |  |
| Transport                            |                         | 1000    | 12000   |  |  |  |
| Others (Entertainment)               |                         | 500     | 6000    |  |  |  |
| Non Cash Item:                       |                         |         |         |  |  |  |
| Depreciation<br>Expenses(180000*10%) |                         | 1500    | 18000   |  |  |  |
| Total Operating Cost (D)             |                         | 11150   | 133800  |  |  |  |
| Net Profit (C-D):                    |                         | 6850    | 82200   |  |  |  |