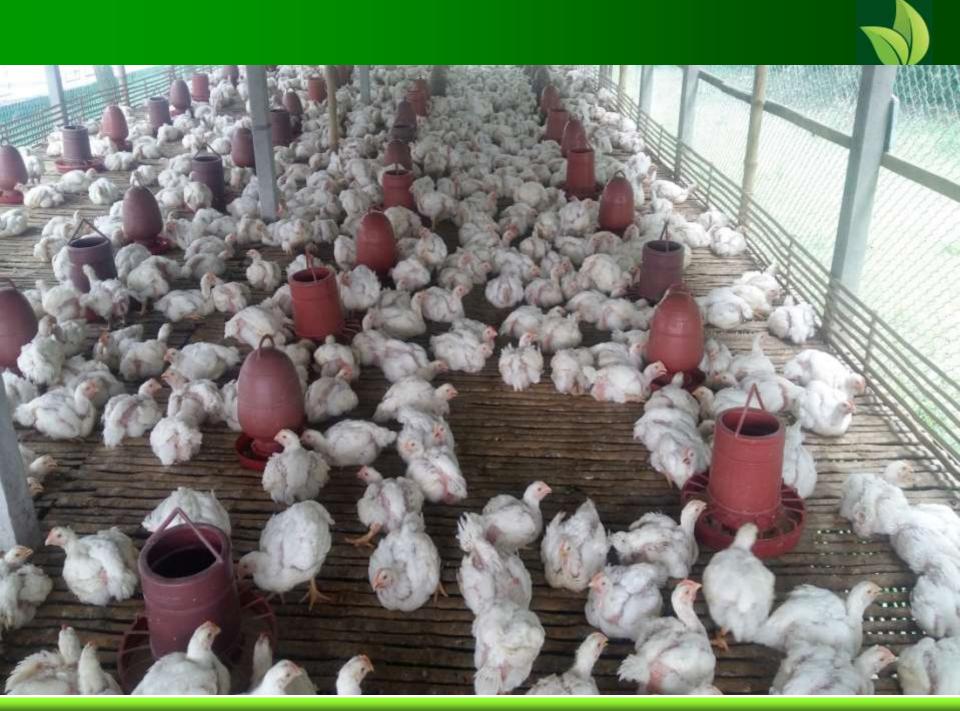

#### **PROPOSED BUSINESS Info.**

| Business Name                                            | :   | Sujon Poultry Farm                                                                                      |
|----------------------------------------------------------|-----|---------------------------------------------------------------------------------------------------------|
| Address/ Location                                        | :   | Rupsha, Shibaloy, Manikgonj.                                                                            |
| Total Investment in BDT                                  |     | 4,95,500/-                                                                                              |
| Financing                                                | • • | Self BDT :4,35,500 (from existing business) - 88%<br>Required Investment BDT : 60,000 (as equity) - 12% |
| Present salary/drawings from business (estimates)        | •   | BDT 7,000                                                                                               |
| Proposed Salary                                          |     | BDT 8,000                                                                                               |
| i. Proposed Business % of<br>present gross profit margin | •   | 20%                                                                                                     |
| ii. Estimated % of proposed gross profit margin          | •   | 20%                                                                                                     |
| iii. Agreed grace period                                 | •   | 2 months                                                                                                |
|                                                          |     |                                                                                                         |

#### **EXISTING BUSINESS OPERATIONS Info.**

| Dertieulere                          | Existing Business (BDT) |         |         |  |  |  |
|--------------------------------------|-------------------------|---------|---------|--|--|--|
| Particulars                          | Daily                   | Monthly | Yearly  |  |  |  |
| Sales                                | 3000                    | 90000   | 1080000 |  |  |  |
| Less: Cost of sale                   | 2400                    | 72000   | 864000  |  |  |  |
| Profit 20% (A)= C                    | 600                     | 18000   | 216000  |  |  |  |
| Less: Operating Costs                |                         |         |         |  |  |  |
| shop rent                            |                         | 450     | 5400    |  |  |  |
| Electricity bill                     |                         | 0       | 0       |  |  |  |
| Genarator Bill                       |                         | 400     | 4800    |  |  |  |
| Night Guard Bill                     |                         | 0       | 0       |  |  |  |
| Mobile Bill                          |                         | 300     | 3600    |  |  |  |
| Salary from Business (Self)          |                         | 7000    | 84000   |  |  |  |
| Salary from Business (Staff 0)       |                         | 0       | 0       |  |  |  |
| Transport                            |                         | 1000    | 12000   |  |  |  |
| Others (Entertainment)               |                         | 500     | 6000    |  |  |  |
| Non Cash Item:                       |                         |         |         |  |  |  |
| Depreciation<br>Expenses(180000*10%) |                         | 1500    | 18000   |  |  |  |
| Total Operating Cost (D)             |                         | 11150   | 133800  |  |  |  |
| Net Profit (C-D):                    |                         | 6850    | 82200   |  |  |  |