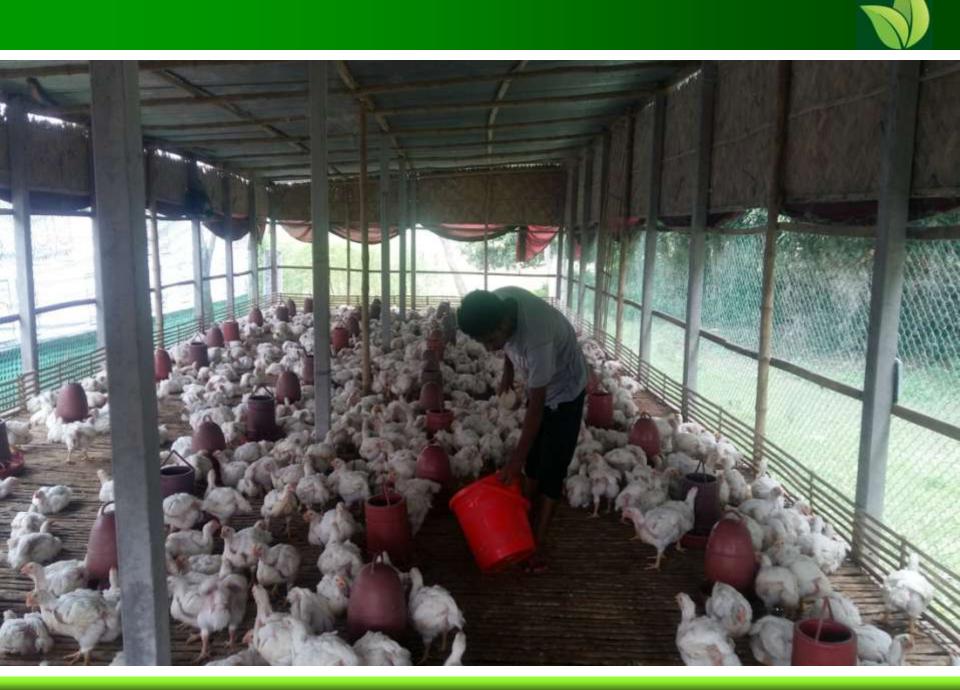

#### **PROPOSED BUSINESS Info.**

| Business Name                                            | :   | Sujon Poultry Farm                                                                                      |
|----------------------------------------------------------|-----|---------------------------------------------------------------------------------------------------------|
| Address/ Location                                        | :   | Rupsha, Shibaloy, Manikgonj.                                                                            |
| Total Investment in BDT                                  |     | 4,95,500/-                                                                                              |
| Financing                                                | • • | Self BDT :4,35,500 (from existing business) - 88%<br>Required Investment BDT : 60,000 (as equity) - 12% |
| Present salary/drawings from business (estimates)        | •   | BDT 7,000                                                                                               |
| Proposed Salary                                          |     | BDT 8,000                                                                                               |
| i. Proposed Business % of<br>present gross profit margin | •   | 20%                                                                                                     |
| ii. Estimated % of proposed gross profit margin          | •   | 20%                                                                                                     |
| iii. Agreed grace period                                 | •   | 2 months                                                                                                |
|                                                          |     |                                                                                                         |

#### **EXISTING BUSINESS OPERATIONS Info.**

| Dertieulere                          | Existing Business (BDT) |         |         |  |  |  |
|--------------------------------------|-------------------------|---------|---------|--|--|--|
| Particulars                          | Daily                   | Monthly | Yearly  |  |  |  |
| Sales                                | 3000                    | 90000   | 1080000 |  |  |  |
| Less: Cost of sale                   | 2400                    | 72000   | 864000  |  |  |  |
| Profit 20% (A)= C                    | 600                     | 18000   | 216000  |  |  |  |
| Less: Operating Costs                |                         |         |         |  |  |  |
| shop rent                            |                         | 450     | 5400    |  |  |  |
| Electricity bill                     |                         | 0       | 0       |  |  |  |
| Genarator Bill                       |                         | 400     | 4800    |  |  |  |
| Night Guard Bill                     |                         | 0       | 0       |  |  |  |
| Mobile Bill                          |                         | 300     | 3600    |  |  |  |
| Salary from Business (Self)          |                         | 7000    | 84000   |  |  |  |
| Salary from Business (Staff 0)       |                         | 0       | 0       |  |  |  |
| Transport                            |                         | 1000    | 12000   |  |  |  |
| Others (Entertainment)               |                         | 500     | 6000    |  |  |  |
| Non Cash Item:                       |                         |         |         |  |  |  |
| Depreciation<br>Expenses(180000*10%) |                         | 1500    | 18000   |  |  |  |
| Total Operating Cost (D)             |                         | 11150   | 133800  |  |  |  |
| Net Profit (C-D):                    |                         | 6850    | 82200   |  |  |  |