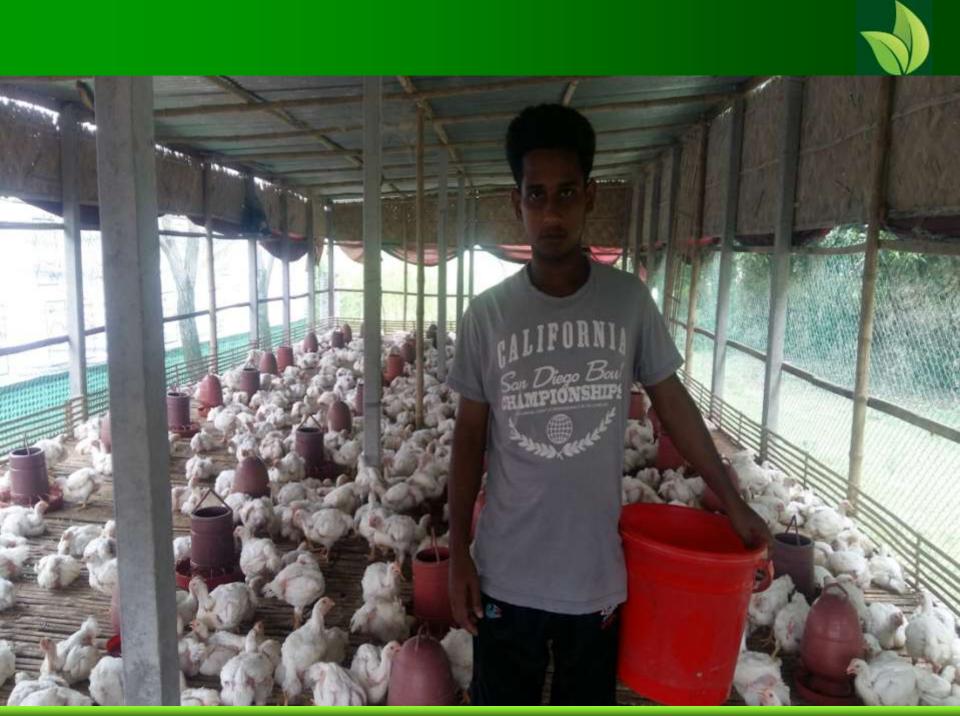

#### **PROPOSED BUSINESS Info.**

| Business Name                                            | :   | Sujon Poultry Farm                                                                                      |
|----------------------------------------------------------|-----|---------------------------------------------------------------------------------------------------------|
| Address/ Location                                        | :   | Rupsha, Shibaloy, Manikgonj.                                                                            |
| Total Investment in BDT                                  |     | 4,95,500/-                                                                                              |
| Financing                                                | • • | Self BDT :4,35,500 (from existing business) - 88%<br>Required Investment BDT : 60,000 (as equity) - 12% |
| Present salary/drawings from business (estimates)        | •   | BDT 7,000                                                                                               |
| Proposed Salary                                          |     | BDT 8,000                                                                                               |
| i. Proposed Business % of<br>present gross profit margin | •   | 20%                                                                                                     |
| ii. Estimated % of proposed gross profit margin          | •   | 20%                                                                                                     |
| iii. Agreed grace period                                 | •   | 2 months                                                                                                |
|                                                          |     |                                                                                                         |

#### PRESENT & PROPOSED INVESTMENT Breakdown

| Present Stock items |          |  |  |  |
|---------------------|----------|--|--|--|
| Product name        | Amount   |  |  |  |
| Broiler Hen         | 2,25,000 |  |  |  |
| Feed                | 20,000   |  |  |  |
| Others              | 5,000    |  |  |  |
|                     |          |  |  |  |
|                     |          |  |  |  |
|                     |          |  |  |  |
|                     |          |  |  |  |
| Total Present Stock | 2,50,000 |  |  |  |