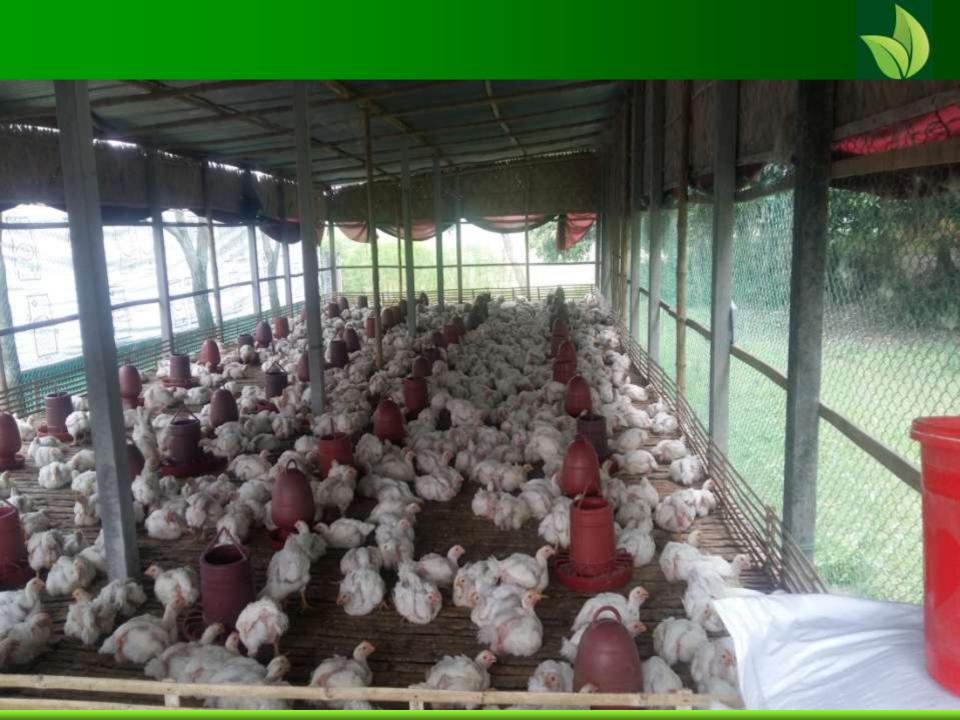

#### **PROPOSED BUSINESS Info.**

| Business Name                                            | :   | Sujon Poultry Farm                                                                                      |
|----------------------------------------------------------|-----|---------------------------------------------------------------------------------------------------------|
| Address/ Location                                        | :   | Rupsha, Shibaloy, Manikgonj.                                                                            |
| Total Investment in BDT                                  |     | 4,95,500/-                                                                                              |
| Financing                                                | • • | Self BDT :4,35,500 (from existing business) - 88%<br>Required Investment BDT : 60,000 (as equity) - 12% |
| Present salary/drawings from business (estimates)        | •   | BDT 7,000                                                                                               |
| Proposed Salary                                          |     | BDT 8,000                                                                                               |
| i. Proposed Business % of<br>present gross profit margin | •   | 20%                                                                                                     |
| ii. Estimated % of proposed gross profit margin          | •   | 20%                                                                                                     |
| iii. Agreed grace period                                 | •   | 2 months                                                                                                |
|                                                          |     |                                                                                                         |

#### PRESENT & PROPOSED INVESTMENT Breakdown

| Present Stock items |          |  |  |  |
|---------------------|----------|--|--|--|
| Product name        | Amount   |  |  |  |
| Broiler Hen         | 2,25,000 |  |  |  |
| Feed                | 20,000   |  |  |  |
| Others              | 5,000    |  |  |  |
|                     |          |  |  |  |
|                     |          |  |  |  |
|                     |          |  |  |  |
|                     |          |  |  |  |
| Total Present Stock | 2,50,000 |  |  |  |