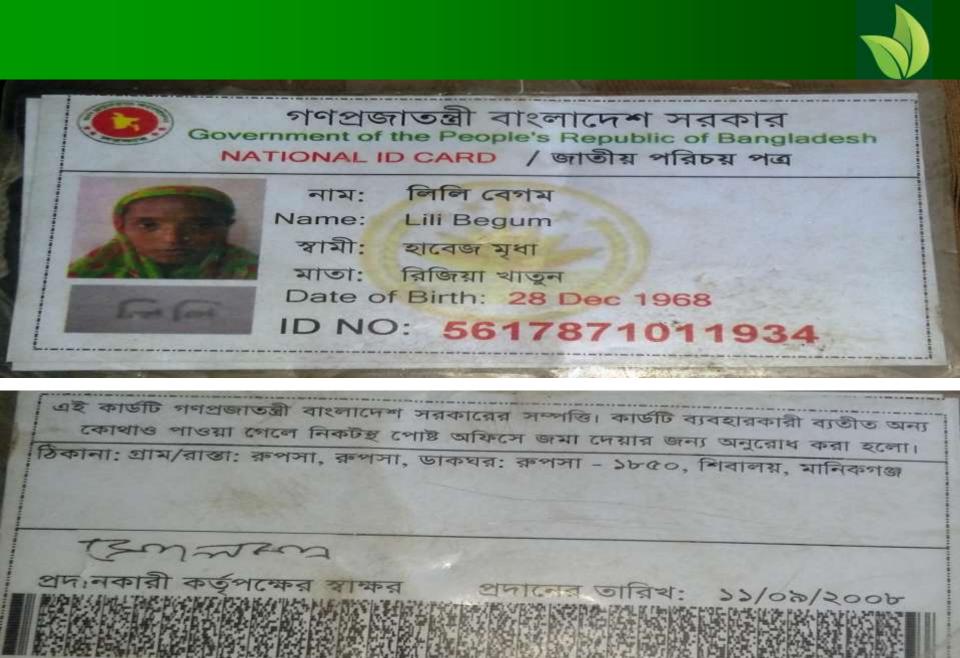

#### **BRIEF BIO OF THE PROPOSED NOBIN UDYOKTA**

| Name                                                                                                                                                                           | -   | Md. Sujon                                                                                                                                                                                                            |
|--------------------------------------------------------------------------------------------------------------------------------------------------------------------------------|-----|----------------------------------------------------------------------------------------------------------------------------------------------------------------------------------------------------------------------|
| Age                                                                                                                                                                            | -   | 1/07/1992(25 Year)                                                                                                                                                                                                   |
| Marital status                                                                                                                                                                 | :   | Unmarried                                                                                                                                                                                                            |
| Children                                                                                                                                                                       | :   | Nil                                                                                                                                                                                                                  |
| No. of siblings:                                                                                                                                                               | :   | 02 Brothers & 01 Sister                                                                                                                                                                                              |
| Parent's and GB related Info<br>(i) Who is GB member<br>(ii) Mother's name<br>(iii) Father's name<br>(iv) GB member's info                                                     | : : | Mother<br>Father<br>Lili Begum<br>Md.Hafej<br>Member since: 1990 to till now<br>Branch: Amdala<br>Centre no. 30/M, Group:01<br>Loanee No. 2651/2, First loan:2,000/-<br>Existing loan:30, 000/- Outstanding: 12000/- |
| <i>Further Information:</i><br>(v) Who pays GB loan installment<br>(vi) Mobile lady<br>(vii) Grameen Education Loan<br>(viii) Any other loan like GCCN, GKF etc<br>(ix) Others |     | Brother<br>N/A<br>N/A<br>N/A<br>N/A                                                                                                                                                                                  |
| Education                                                                                                                                                                      | :   | Class Eight                                                                                                                                                                                                          |

NU's mother has been a member of Grameen Bank Since 1990 to till now (27 Years). At first his mother took a loan amount of 2,000 BDT from Grameen Bank. She invested the money in her husband's business for expansion. NU's mother gradually improved their life standard by using GB loan.