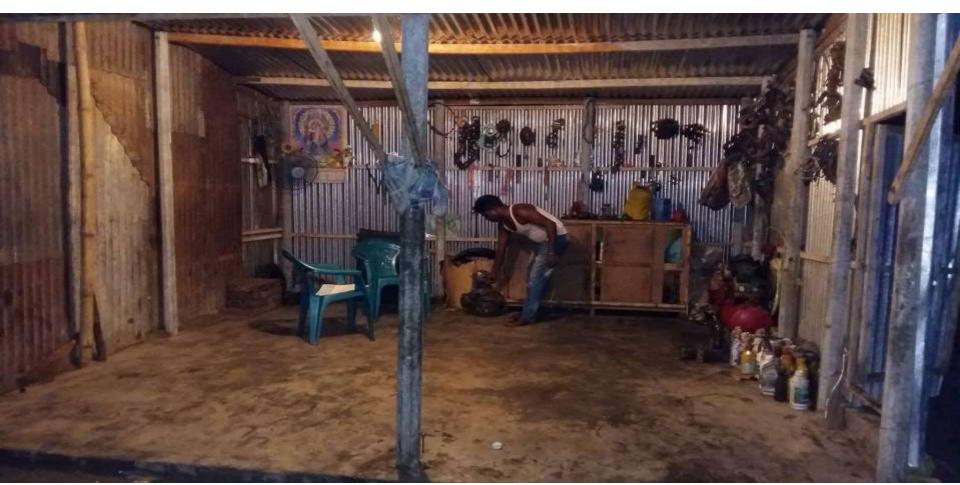

#### **PROPOSED BUSINESS Info.**

| Business Name                                            | : | Ma motors                                                                                             |
|----------------------------------------------------------|---|-------------------------------------------------------------------------------------------------------|
| Address/ Location                                        | - | Tepra ,Shibaloy,Manikgonj                                                                             |
| Total Investment in BDT                                  | : | 1,62,000/-                                                                                            |
| Financing                                                | : | Self BDT : 1,02,000/- (from existing business)- 63%Required Investment BDT : 60,000 (as equity) - 37% |
| Present salary/drawings from business (estimates)        | : | BDT 7,000                                                                                             |
| Proposed Salary                                          |   | BDT 7,000                                                                                             |
| i. Proposed Business % of<br>present gross profit margin | : | 50%                                                                                                   |
| ii. Estimated % of proposed gross profit margin          | : | 50%                                                                                                   |
| iii. Agreed grace period                                 | : | 2 months                                                                                              |
|                                                          |   |                                                                                                       |

N.B: Details of Present stock (\*) & proposed (\*\*) items have enclosed in next slide.

| Product Name        | Amount |
|---------------------|--------|
| Auto van ingine     |        |
|                     | 20000  |
| Motor Parts         |        |
|                     | 35000  |
| Air machine         |        |
|                     | 5000   |
|                     |        |
| Other               |        |
| Total Present Stock | 60000  |

| Product Name        | Amount |
|---------------------|--------|
| Air machine         | 15000  |
| Water pump          |        |
|                     | 8000   |
| Motor parts         | 25000  |
| Ganing machine      | 6000   |
| Other Tools         | 6000   |
| Total Present Stock | 60000  |