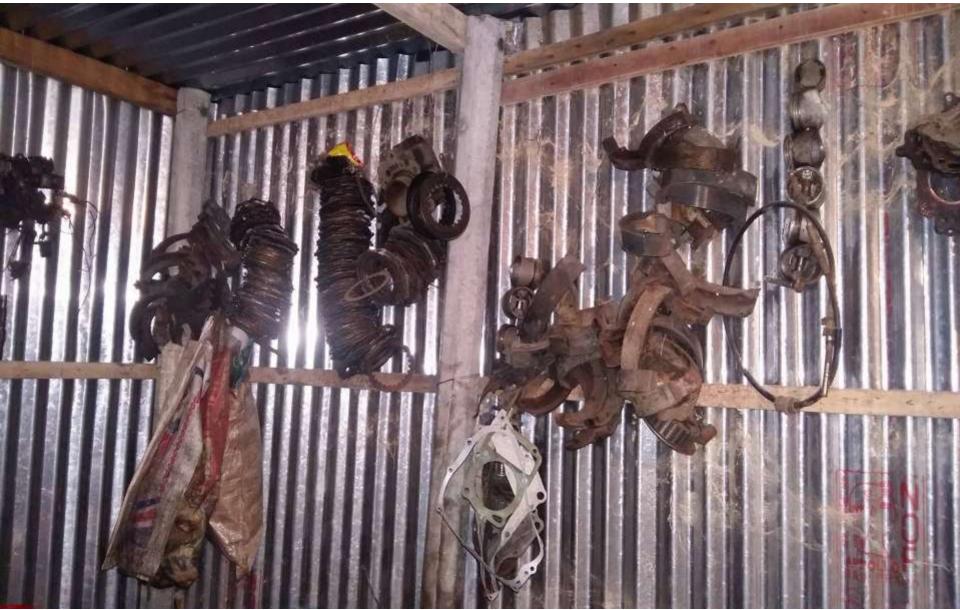

N.B: Details of Present stock (\*) & proposed (\*\*) items have enclosed in next slide.

| Product Name        | Amount |
|---------------------|--------|
| Auto van ingine     |        |
|                     | 20000  |
| Motor Parts         |        |
|                     | 35000  |
| Air machine         |        |
|                     | 5000   |
|                     |        |
| Other               |        |
| Total Present Stock | 60000  |

| Product Name        | Amount |
|---------------------|--------|
| Air machine         | 15000  |
| Water pump          |        |
|                     | 8000   |
| Motor parts         | 25000  |
| Ganing machine      | 6000   |
| Other Tools         | 6000   |
| Total Present Stock | 60000  |