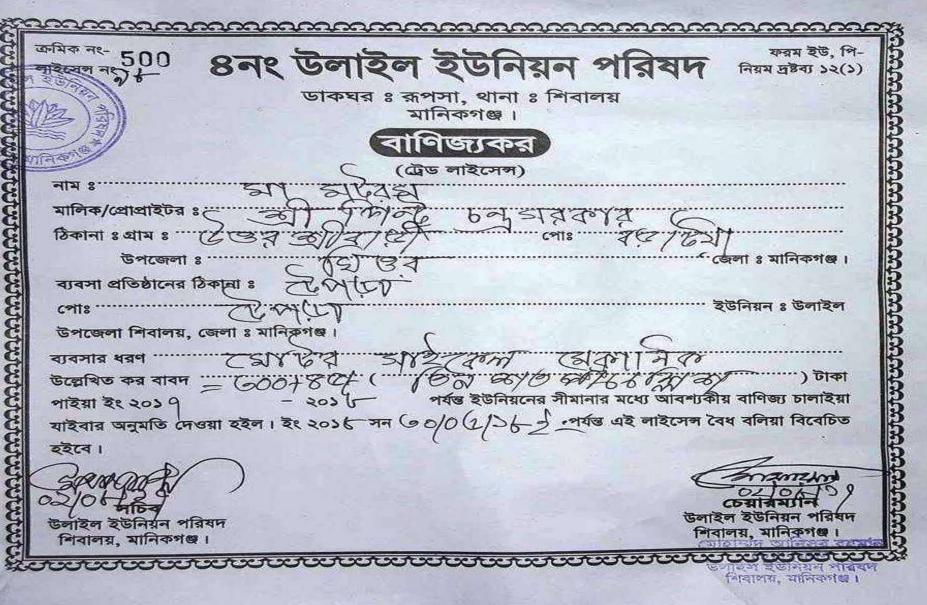

| Present Occupation                      | : | Motor Service           |
|-----------------------------------------|---|-------------------------|
| Trade License Number                    | : | 4 No UUP-98/17-18       |
| Business Experiences:                   | : | 05 years                |
| Training Info.                          | : | N/A                     |
| Other Own/Family Sources of Income      | : | Brother (business)      |
| Other Own/Family Sources of Liabilities | : | N/A                     |
| NU Contact Info                         | : | 01718117087             |
| NU Project Source/Reference             | : | GT Shibaloy Unit Office |

#### **PROPOSED BUSINESS Info.**

| Business Name                                            | : | Ma motors                                                                                             |
|----------------------------------------------------------|---|-------------------------------------------------------------------------------------------------------|
| Address/ Location                                        | - | Tepra ,Shibaloy,Manikgonj                                                                             |
| Total Investment in BDT                                  | : | 1,62,000/-                                                                                            |
| Financing                                                | : | Self BDT : 1,02,000/- (from existing business)- 63%Required Investment BDT : 60,000 (as equity) - 37% |
| Present salary/drawings from business (estimates)        | : | BDT 7,000                                                                                             |
| Proposed Salary                                          |   | BDT 7,000                                                                                             |
| i. Proposed Business % of<br>present gross profit margin | : | 50%                                                                                                   |
| ii. Estimated % of proposed gross profit margin          | : | 50%                                                                                                   |
| iii. Agreed grace period                                 | : | 2 months                                                                                              |
|                                                          |   |                                                                                                       |