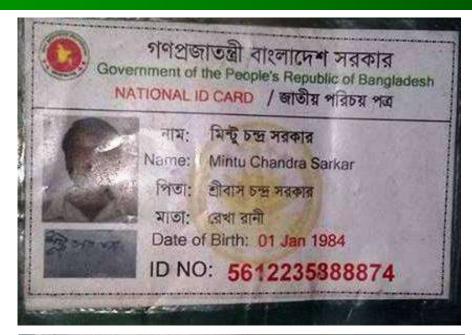

#### ১হ লক (মলিক) হ

- নেঃ আবুল কুমুখ বিদ্যা পিডা: মৃত: পকাৰে আলী বিদ্যা প্ৰায় ও ছাতমত- টেপড়া, উপজেলা- পিবলাড, জেলা: হানিকগড় জাতীয়তা- বাংলালেলী, ধৰ্ম- ইসমাম।
- ২স্ত পক্ষ ( কাড়াটিয়া) ঃ
  - শ্রী মিন্টু চন্দ্র সবকার পিতা: কর্টার প্রাঁর সন্থ্র সবকার সাং উলর দ্রীবাড়ী, ডাকখর, বয়নীয়া, উপজেলা- বিরব, জেলা: মনিকগজ, জাতীয়তা- বাংগানেন্দী, ধর্ম, সনাতন।