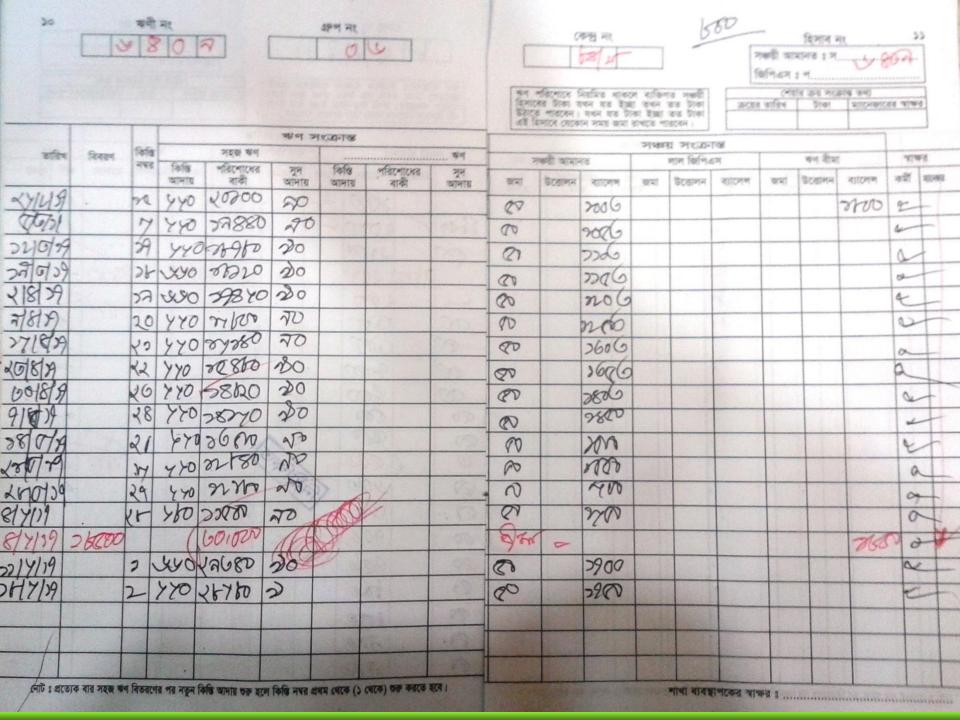

#### সহজ ঋণের পাশ বই

| নাম ''''            | THE OVER THE |
|---------------------|--------------|
| ঋণी नः '''''        | 000 (600)    |
| ক্রপ নং ''''        | 01           |
| কেন্দ্ৰ নং '''''    | 6-81W;       |
| কেন্দ্রের নাম ''''' | senjose Emm) |
| বই ইস্যুর তারিখ "   | 20/00/12     |
| শাখা ব্যবস্থাপকের   | শ্বাক্ষর     |

গ্রামীণ ব্যাংক

हिनुशानुत्र, भऐशाथानी शाथ