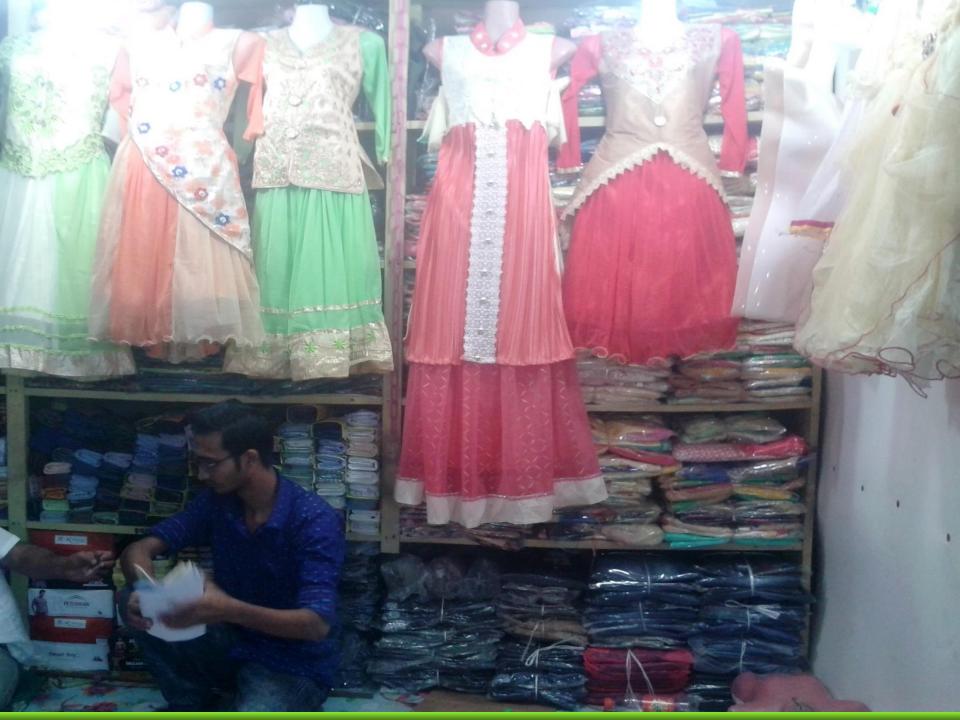

| 0        | 0        |
| 2.3    | Investment Pay Back (Including Ownership Tr. Fee) (48,000+28680) | 76,680   | 48,000   |
|        | <b>Total Cash Outflow</b>                                        | 1,56,680 | 48,000   |
| 3      | Net Cash Surplus                                                 | 96,120   | 2,87,520 |

#### **SWOT Analysis**



## STRENGTH

- Business Experience and Skill
- Maintain Daily accounts
- 14 hours shop open
- No loan against business
- Located beside Road

## **W**EAKNESS

- Lack of investment
- Credit Sale

## **O**PPORTUNITIES

- Expansion of Business
- Increasing the number of Customer
- Have chance to grab new customer

#### THREATS

- Fire.
- Theft.
- Political Instability may reduce the sale.

## Photographs























#### গণপ্রজাতন্ত্রী বাংলাদেশ সরকার

Government of the People's Republic of Bangladesh

NATIONAL ID CARD / জাতীয় পরিচয় পত্র



নাম: মোঃ মাহমুদ হাসান

Name: Md. Mahmud Hasan

পিতা: মোঃ দেলোয়ার হোসেন বিশ্বাস

মাতা: মোসাঃ মমতাজ বেগম

मार्था १४।व

Date of Birth: 01 Jan 1994

ID NO: 19947829509000002

এই কার্ডটি গণপ্রজাতন্ত্রী বাংলাদেশ সরকারের সম্পত্তি। কার্ডটি ব্যবহারকারী ব্যতীত অন্য কোথাও পাওয়া গেলে নিকটস্থ পোষ্ট অফিসে জমা দেয়ার জন্য অনুরোধ করা হলো।

ঠিকানা: বাসা/হোল্ডিং: ৫১৬, গ্রাম/রাস্তা: হাওলাদার বাড়ী সড়ক গুদিঘাটা , পঃ কালিকাপুর, ডাকঘর: পটুয়াখালী - ৮৬০০, পটুয়াখালী পৌরসভা, পটুয়াখালী সদর, পটুয়াখালী



প্রদানকারী কর্তৃপক্ষের স্বাক্ষর প্রদানের তারিখ: ২৩/০৪/২০০৮



#### কালিকাপুর ইউনিয়ন পরিষদ KALIKAPUR UNION PARISHAD

সদর উপজেলা, পটুয়াখালী





#### ট্রেড লাইসেন্স TR