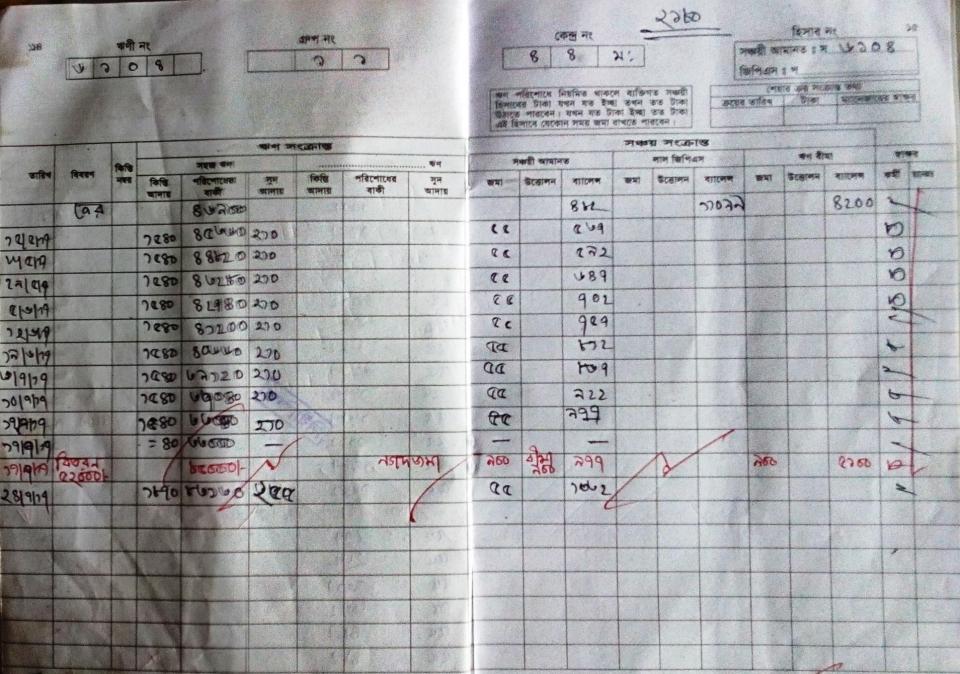

#### সহজ ঋণের পাশ বই

| नाम ''''                | माक्रीन        |  |
|-------------------------|----------------|--|
| वनी मः                  | ৬)০৪           |  |
| ক্ৰপ নং                 | 9)             |  |
| কেন্দ্ৰ নং              | 8814:          |  |
| কেন্দ্রের নাম           | तिश्विक के: मः |  |
| বই ইস্যুর তারিখ '''''   | Hens           |  |
| শাখা ব্যবস্থাপকের স্বাদ | FR DO          |  |