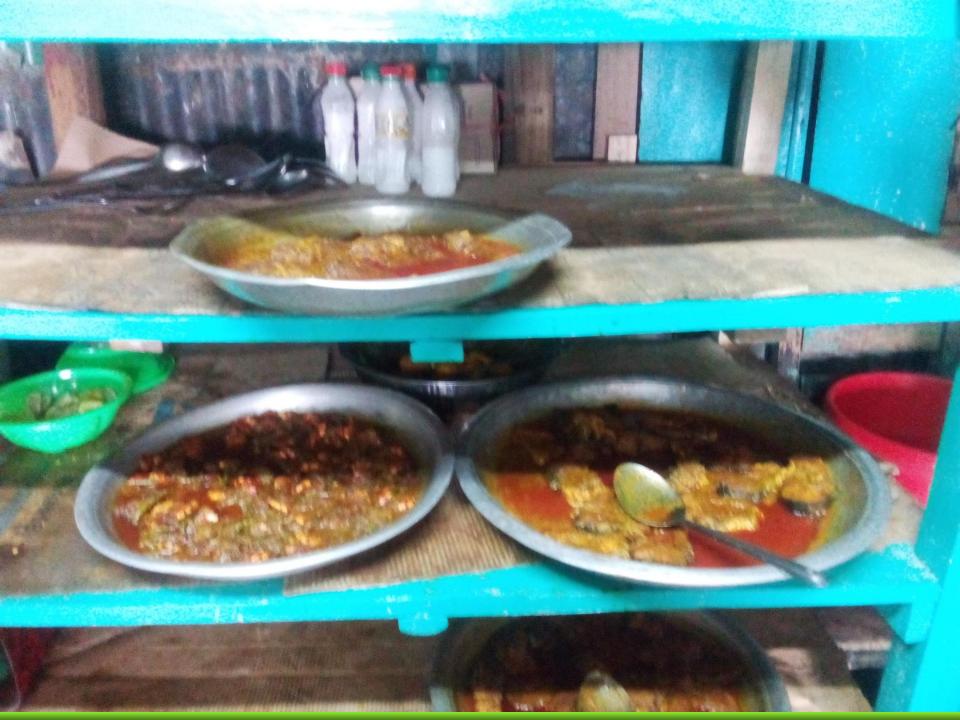

# Photographs

### PROPOSED BUSINESS Info.

| Business Name                                         | : | M/S. Emon Hotel & Restaurant                                                                            |
|-------------------------------------------------------|---|---------------------------------------------------------------------------------------------------------|
| Address/ Location                                     | : | Natun Bus Stand, Patuakhali Sadar.                                                                      |
| Total Investment in BDT                               | : | 3,75,000/-                                                                                              |
| Financing                                             | : | Self BDT : 2,95,000 (from existing business) – 81%<br>Required Investment BDT : 70,000 (as equity) -19% |
| Present salary/drawings from business (estimates)     | : | BDT 8,000                                                                                               |
| Proposed Salary                                       |   | BDT 9,000                                                                                               |
| i. Proposed Business % of present gross profit margin | : | 20%                                                                                                     |
| ii. Estimated % of proposed gross profit margin       | : | 20%                                                                                                     |
| iii. Agreed grace period                              | : | 1 months                                                                                                |

### **EXISTING BUSINESS OPERATIONS Info.**

| Particulars                 | Existing Business (BDT) |          |           |  |  |  |
|-----------------------------|-------------------------|----------|-----------|--|--|--|
| Fai liculai 5               | Daily                   | Monthly  | Yearly    |  |  |  |
| Sales (A)                   | 10,000                  | 3,00,000 | 36,00,000 |  |  |  |
| Less: Cost of sale (B)      | 8,000                   | 2,40,000 | 28,80,000 |  |  |  |
| Gross Profit 20% (A-B)= [C] | 2,000                   | 60,000   | 7,20,000  |  |  |  |
| Less: Operating Costs       |                         |          |           |  |  |  |
| Electricity bill            |                         | 2,000    | 24,000    |  |  |  |
| Generator bill              |                         | 0        | 0         |  |  |  |
| Night Guard bill            |                         | 100      | 1,200     |  |  |  |
| Internet bill               |                         | 0        | 0         |  |  |  |
| Shop rent                   |                         | 8,000    | 96,000    |  |  |  |
| Mobile bill                 |                         | 400      | 4,800     |  |  |  |
| Salary from Business        |                         | 9,000    | 1,08,000  |  |  |  |
| Staff Salary                |                         | 10,000   | 1,20,000  |  |  |  |
| Convince                    |                         | 500      | 6,000     |  |  |  |
| Others (Entertainment)      |                         | 500      | 6,000     |  |  |  |
| Non Cash Item:              |                         |          |           |  |  |  |
| Dep. Exp. (75,000*15%)      |                         | 938      | 11,250    |  |  |  |
| Total Operating Cost (D)    |                         | 31,438   | 3,77,250  |  |  |  |
| Net Profit (C-D):           | 2,000                   | 28,563   | 3,42,750  |  |  |  |