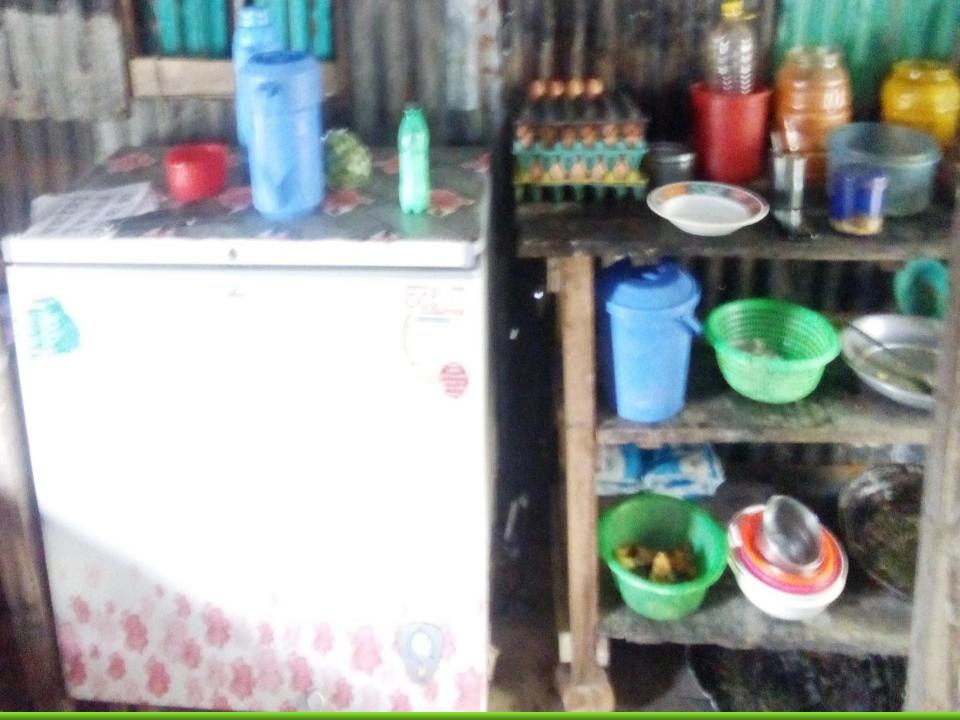

# Photographs

#### PRESENT & PROPOSED INVESTMENT Breakdown

| Particulars                                                                                    | Existing<br>Business (BDT) | Proposed (BDT) | Total<br>(BDT) |
|------------------------------------------------------------------------------------------------|----------------------------|----------------|----------------|
| Investments in different categories:                                                           | (1)                        | (2)            | (1+2)          |
| Present stock items:  i. Advance: 2,00,000 ii. Goods: 20,000 iii. Decoration+Fridge+Tv: 75,000 | 2,95,000                   |                | 2,95,000       |
| Proposed Stock Items:                                                                          |                            | 70,000         | 70,000         |
| Total Capital                                                                                  | 2,95,000                   | 70,000         | 3,65,000       |

#### PRESENT & PROPOSED INVESTMENT Breakdown

| Present Stock item  |        |  |
|---------------------|--------|--|
| Product name        | Amount |  |
| Fish                | 4,500  |  |
| Rice                | 2,500  |  |
| Meet                | 5,000  |  |
| Dal                 | 2000   |  |
| Patato+Piaj+Rasun   | 5,000  |  |
| Oil                 | 1,000  |  |
| Total Present Stock | 20,000 |  |

| Proposed stock       | item   |
|----------------------|--------|
| Product Name         | Amount |
| Fridge               | 20,000 |
| Drinks               | 20,000 |
| Rice                 | 20,000 |
| Others               | 10,000 |
| Total Proposed Stock | 70,000 |