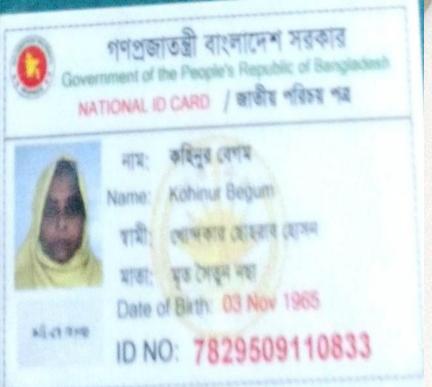

#### BRIEF BIO OF THE PROPOSED NOBIN UDYOKTA

| Name                                                                                                                                                     | : | Abdul Rob khondaker                                                                                                                                                                                               |  |
|----------------------------------------------------------------------------------------------------------------------------------------------------------|---|-------------------------------------------------------------------------------------------------------------------------------------------------------------------------------------------------------------------|--|
| Age                                                                                                                                                      | : | 34 Years (15/05/1983)                                                                                                                                                                                             |  |
| Marital status                                                                                                                                           | : | Unmarried                                                                                                                                                                                                         |  |
| Children                                                                                                                                                 | : | Son: 0 Daughter: 0                                                                                                                                                                                                |  |
| No. of siblings:                                                                                                                                         | : | 03 Brothers & 02 Sisters                                                                                                                                                                                          |  |
| Parent's and GB related Info  (i) Who is GB member  (ii) Mother's name  (iii) Father's name  (iv) GB member's info                                       | : | Mother Father Kohinur Begum Khondaker Soharab Hosen Member since: 2005to 2013 Branch: Sobujbag, Patuakhali. Centre no. 37/M, Group: 02 Loanee No:N/A, First loan:10,000/- Existing loan: Nill., Outstanding: Nill |  |
| Further Information: (v) Who pays GB loan installment (vi) Mobile lady (vii) Grameen Education Loan (viii) Any other loan like GCCN, GKF etc (ix) Others | : | N/A<br>N/A<br>N/A<br>N/A                                                                                                                                                                                          |  |
| Education                                                                                                                                                | : | H.S.C                                                                                                                                                                                                             |  |

#### **BRIEF HISTORY OF GB LOAN Utilization by Family**

NU's mother has been a member of Grameen Bank Since 2005 to 2013. At first his mother took a loan amount of 10,000 BDT from GB. She invested the money in her husband's Business. NU's mother gradually improved their life standard by using GB loan.