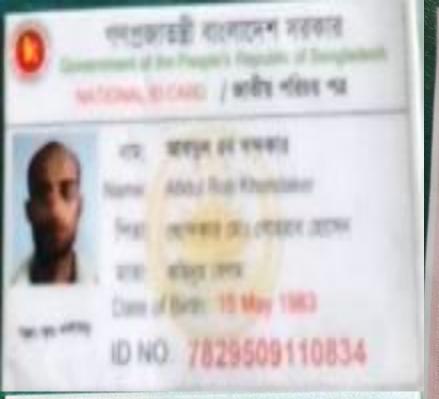

#### BRIEF BIO OF THE PROPOSED NOBIN UDYOKTA

| Name                                                                                                                                                     | : | Abdul Rob khondaker                                                                                                                                                                                               |  |
|----------------------------------------------------------------------------------------------------------------------------------------------------------|---|-------------------------------------------------------------------------------------------------------------------------------------------------------------------------------------------------------------------|--|
| Age                                                                                                                                                      | : | 34 Years (15/05/1983)                                                                                                                                                                                             |  |
| Marital status                                                                                                                                           | : | Unmarried                                                                                                                                                                                                         |  |
| Children                                                                                                                                                 | : | Son: 0 Daughter: 0                                                                                                                                                                                                |  |
| No. of siblings:                                                                                                                                         | : | 03 Brothers & 02 Sisters                                                                                                                                                                                          |  |
| Parent's and GB related Info  (i) Who is GB member  (ii) Mother's name  (iii) Father's name  (iv) GB member's info                                       | : | Mother Father Kohinur Begum Khondaker Soharab Hosen Member since: 2005to 2013 Branch: Sobujbag, Patuakhali. Centre no. 37/M, Group: 02 Loanee No:N/A, First loan:10,000/- Existing loan: Nill., Outstanding: Nill |  |
| Further Information: (v) Who pays GB loan installment (vi) Mobile lady (vii) Grameen Education Loan (viii) Any other loan like GCCN, GKF etc (ix) Others | : | N/A<br>N/A<br>N/A<br>N/A                                                                                                                                                                                          |  |
| Education                                                                                                                                                | : | H.S.C                                                                                                                                                                                                             |  |