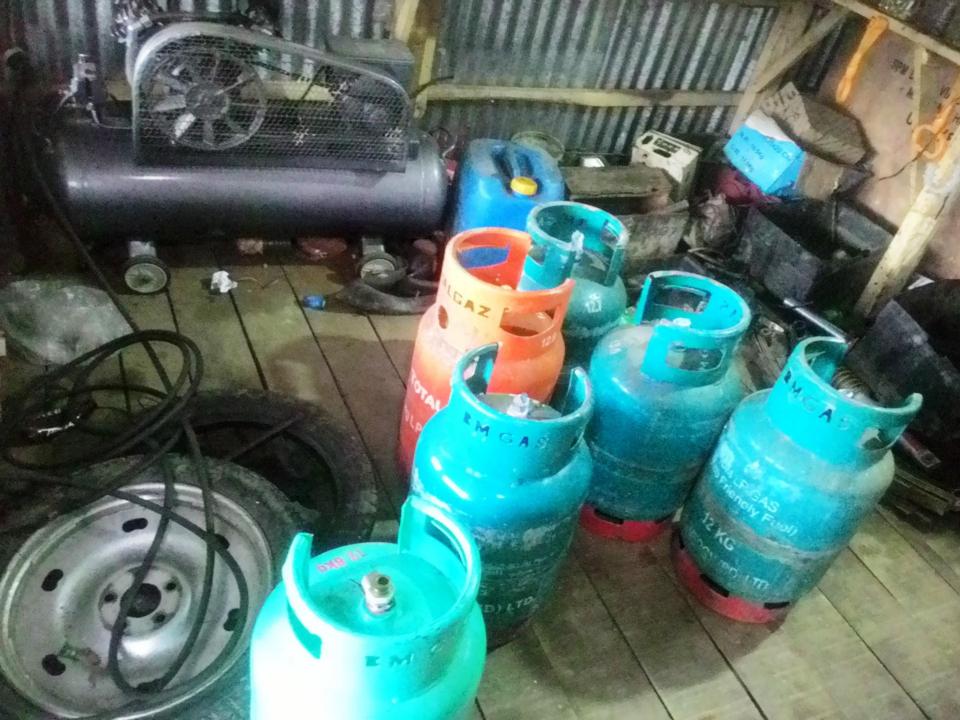

#### PRESENT & PROPOSED INVESTMENT BREAKDOWN

| Particulars                                                                                                                                                                      | Existing Business (BDT)                                                                              | Proposed (BDT) | Total<br>(BDT) |
|----------------------------------------------------------------------------------------------------------------------------------------------------------------------------------|------------------------------------------------------------------------------------------------------|----------------|----------------|
| Investments in different categories:                                                                                                                                             | (1)                                                                                                  | (2)            | (1+2)          |
| Present Stock Items:<br>Mobile telecom items<br>Bkash<br>Flexi load (4 SIM)<br>Mobil<br>Petrol<br>Diesel<br>Gash<br>Machine parts<br>Pump machine<br>Counter Table<br>Decoration | 10,000<br>1,00,000<br>15,000<br>20,000<br>17,000<br>27,000<br>50,000<br>1,50,000<br>25,000<br>15,000 | 429,000        | 4,29,000       |
| Proposed items:                                                                                                                                                                  | 4,29,000                                                                                             | 70,000         | 70,000         |
| Total Capital                                                                                                                                                                    |                                                                                                      |                | 4,99,000       |

| Propo                | sed items |        |
|----------------------|-----------|--------|
| Product Name         | Unit      | Amount |
| Auto Battery (1set)  |           | 50,000 |
| Machinery parts      |           | 20,000 |
| Total Proposed Stock |           | 70,000 |