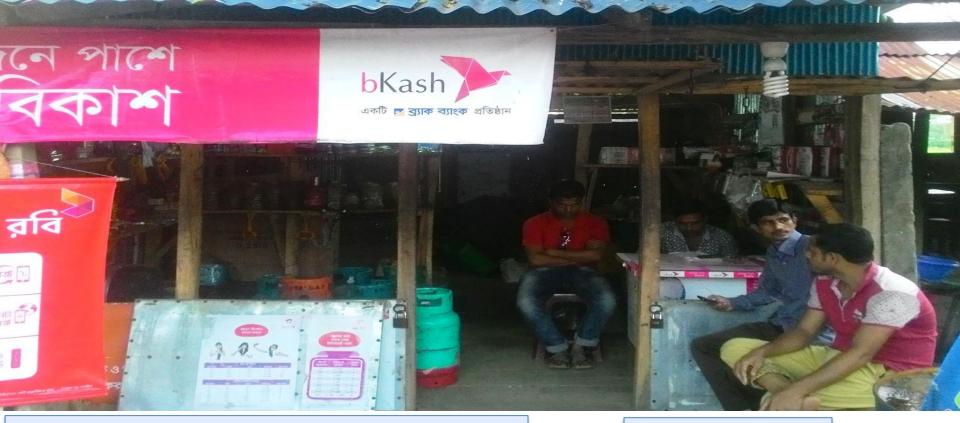

#### PRESENT & PROPOSED INVESTMENT BREAKDOWN

| Particulars                                                                                                                                                                      | Existing Business (BDT)                                                                              | Proposed (BDT) | Total<br>(BDT) |
|----------------------------------------------------------------------------------------------------------------------------------------------------------------------------------|------------------------------------------------------------------------------------------------------|----------------|----------------|
| Investments in different categories:                                                                                                                                             | (1)                                                                                                  | (2)            | (1+2)          |
| Present Stock Items:<br>Mobile telecom items<br>Bkash<br>Flexi load (4 SIM)<br>Mobil<br>Petrol<br>Diesel<br>Gash<br>Machine parts<br>Pump machine<br>Counter Table<br>Decoration | 10,000<br>1,00,000<br>15,000<br>20,000<br>17,000<br>27,000<br>50,000<br>1,50,000<br>25,000<br>15,000 | 429,000        | 4,29,000       |
| Proposed items:                                                                                                                                                                  | 4,29,000                                                                                             | 70,000         | 70,000         |
| Total Capital                                                                                                                                                                    |                                                                                                      |                | 4,99,000       |