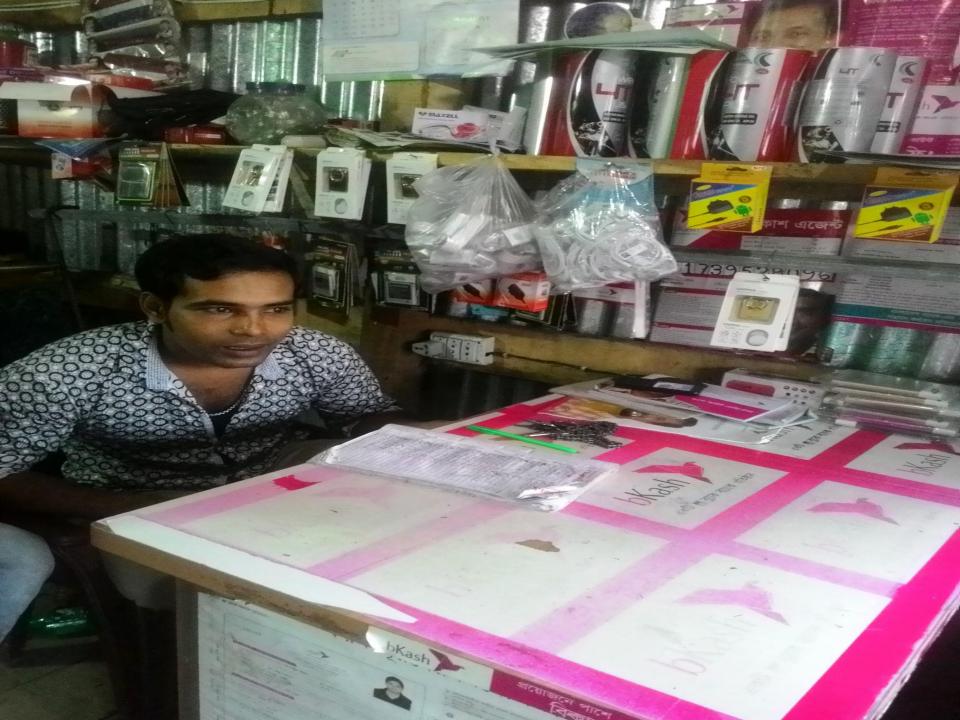

#### BRIEF BIO OF THE PROPOSED NOBIN UDYOKTA (CONT...)

| Present Occupation                       | • | M/S Maa Workshop          |
|------------------------------------------|---|---------------------------|
| Initial Investment                       | : | 150,000                   |
| Trade License/ Drug License              |   | 471                       |
| Business Experience<br>And Training Info | : | 3 Year's                  |
| Other Own/Family Sources of Income       | : | Father                    |
| Other Own/Family Sources of Liabilities  | : | N/A                       |
| NU Contact Info                          |   | 01682-622738              |
| NU Project Source/Reference              | : | Jhalokati Unit, Jhalokati |

# PROPOSED NOBIN UDYOKTA BUSINESS INFO

| Business Name                                                                                                                                                                                | : | Md. Bojlur Rohoman                                                                             |
|----------------------------------------------------------------------------------------------------------------------------------------------------------------------------------------------|---|------------------------------------------------------------------------------------------------|
| Address/ Location                                                                                                                                                                            | : | Protap Bazer, Nolciti, Jhalokati.                                                              |
| Total Investment in BDT                                                                                                                                                                      | : | 4,99,000/=                                                                                     |
| Financing                                                                                                                                                                                    | : | Self BDT 4,29,000/- (from existing business)86%Required Investment BDT 70,000/- (as equity)14% |
| Present salary/drawings from business (estimates)                                                                                                                                            | : | 10,000/-                                                                                       |
| Proposed Salary                                                                                                                                                                              | : | 10,000/-                                                                                       |
| <ul> <li>Proposed Business</li> <li>(i) % of present gross<br/>profit margin</li> <li>(ii) Estimated % of<br/>proposed gross profit<br/>margin</li> <li>(iii) Agreed grace period</li> </ul> | : | 30%<br>30%<br>1 months                                                                         |