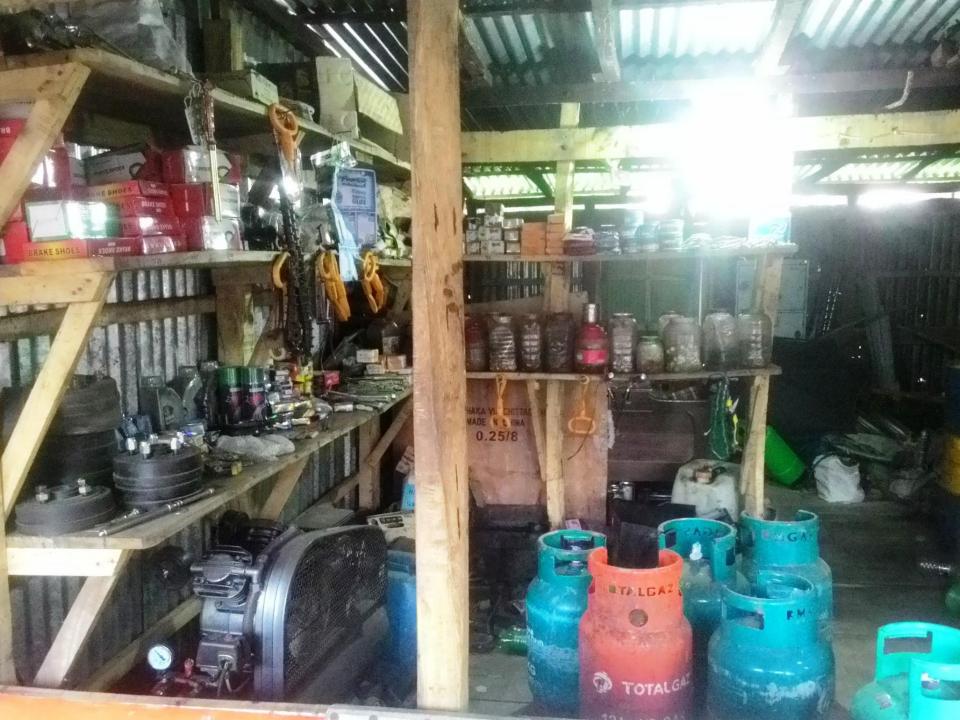

#### PRESENT & PROPOSED INVESTMENT BREAKDOWN

| Particulars                                                                                                                                                                      | Existing Business (BDT)                                                                              | Proposed (BDT) | Total<br>(BDT) |
|----------------------------------------------------------------------------------------------------------------------------------------------------------------------------------|------------------------------------------------------------------------------------------------------|----------------|----------------|
| Investments in different categories:                                                                                                                                             | (1)                                                                                                  | (2)            | (1+2)          |
| Present Stock Items:<br>Mobile telecom items<br>Bkash<br>Flexi load (4 SIM)<br>Mobil<br>Petrol<br>Diesel<br>Gash<br>Machine parts<br>Pump machine<br>Counter Table<br>Decoration | 10,000<br>1,00,000<br>15,000<br>20,000<br>17,000<br>27,000<br>50,000<br>1,50,000<br>25,000<br>15,000 | 429,000        | 4,29,000       |
| Proposed items:                                                                                                                                                                  | 4,29,000                                                                                             | 70,000         | 70,000         |
| Total Capital                                                                                                                                                                    |                                                                                                      |                | 4,99,000       |

| Propo                | sed items |        |
|----------------------|-----------|--------|
| Product Name         | Unit      | Amount |
| Auto Battery (1set)  |           | 50,000 |
| Machinery parts      |           | 20,000 |
| Total Proposed Stock |           | 70,000 |