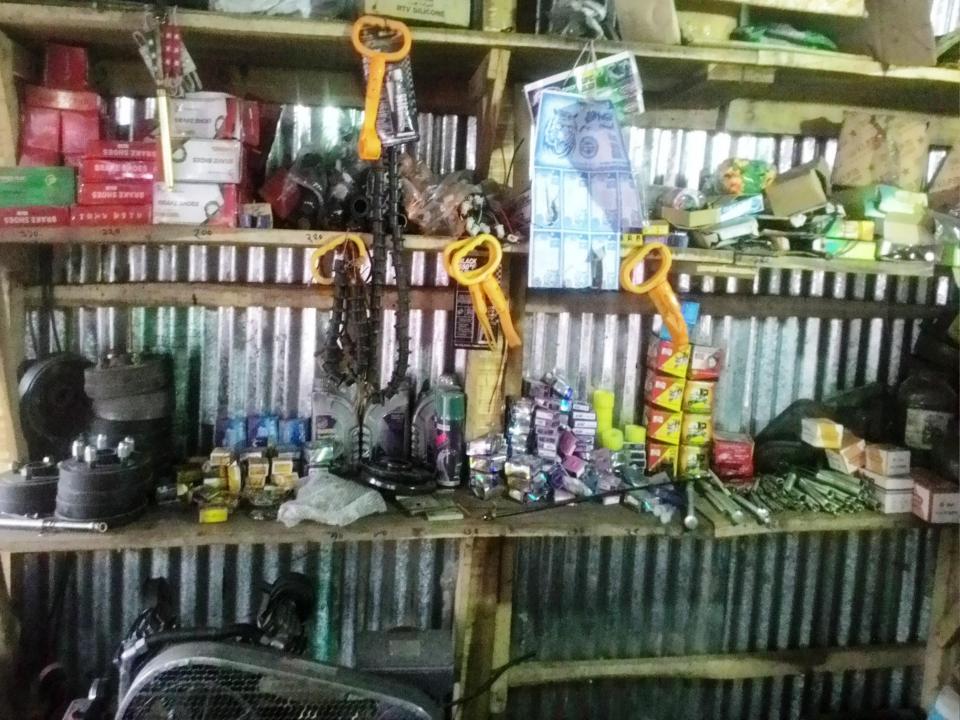

#### PRESENT & PROPOSED INVESTMENT BREAKDOWN

| Particulars                                                                                                                                                                      | Existing Business (BDT)                                                                              | Proposed (BDT) | Total<br>(BDT) |
|----------------------------------------------------------------------------------------------------------------------------------------------------------------------------------|------------------------------------------------------------------------------------------------------|----------------|----------------|
| Investments in different categories:                                                                                                                                             | (1)                                                                                                  | (2)            | (1+2)          |
| Present Stock Items:<br>Mobile telecom items<br>Bkash<br>Flexi load (4 SIM)<br>Mobil<br>Petrol<br>Diesel<br>Gash<br>Machine parts<br>Pump machine<br>Counter Table<br>Decoration | 10,000<br>1,00,000<br>15,000<br>20,000<br>17,000<br>27,000<br>50,000<br>1,50,000<br>25,000<br>15,000 | 429,000        | 4,29,000       |
| Proposed items:                                                                                                                                                                  | 4,29,000                                                                                             | 70,000         | 70,000         |
| Total Capital                                                                                                                                                                    |                                                                                                      |                | 4,99,000       |

| Propo                | sed items |        |
|----------------------|-----------|--------|
| Product Name         | Unit      | Amount |
| Auto Battery (1set)  |           | 50,000 |
| Machinery parts      |           | 20,000 |
| Total Proposed Stock |           | 70,000 |