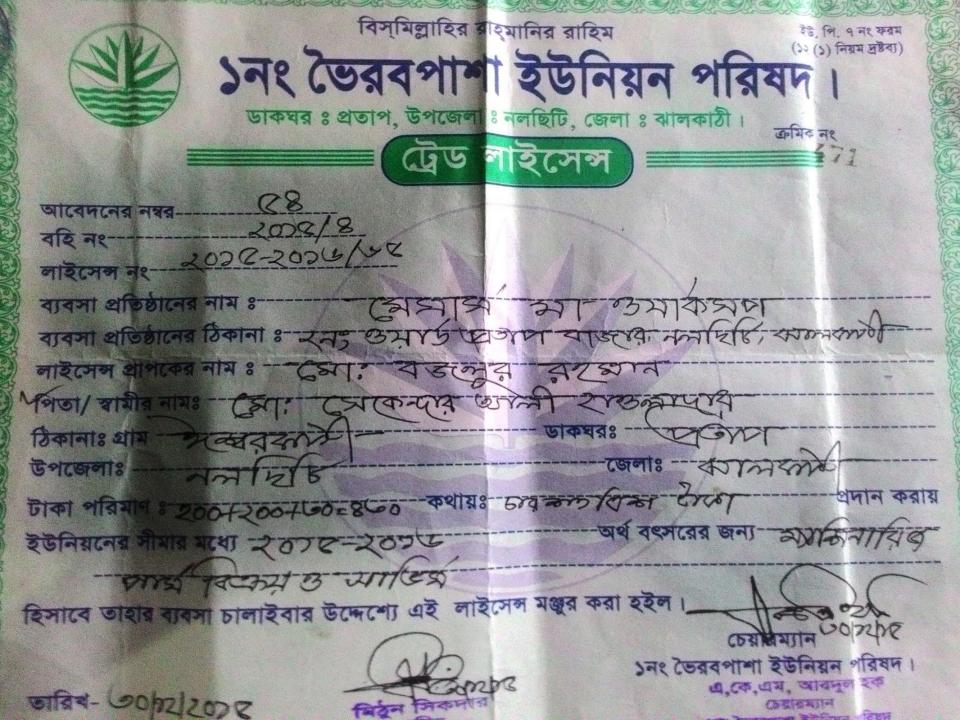

#### BRIEF BIO OF THE PROPOSED NOBIN UDYOKTA (CONT...)

| Present Occupation                       | • | M/S Maa Workshop          |
|------------------------------------------|---|---------------------------|
| Initial Investment                       | : | 150,000                   |
| Trade License/ Drug License              |   | 471                       |
| Business Experience<br>And Training Info | : | 3 Year's                  |
| Other Own/Family Sources of Income       | : | Father                    |
| Other Own/Family Sources of Liabilities  | : | N/A                       |
| NU Contact Info                          |   | 01682-622738              |
| NU Project Source/Reference              | : | Jhalokati Unit, Jhalokati |