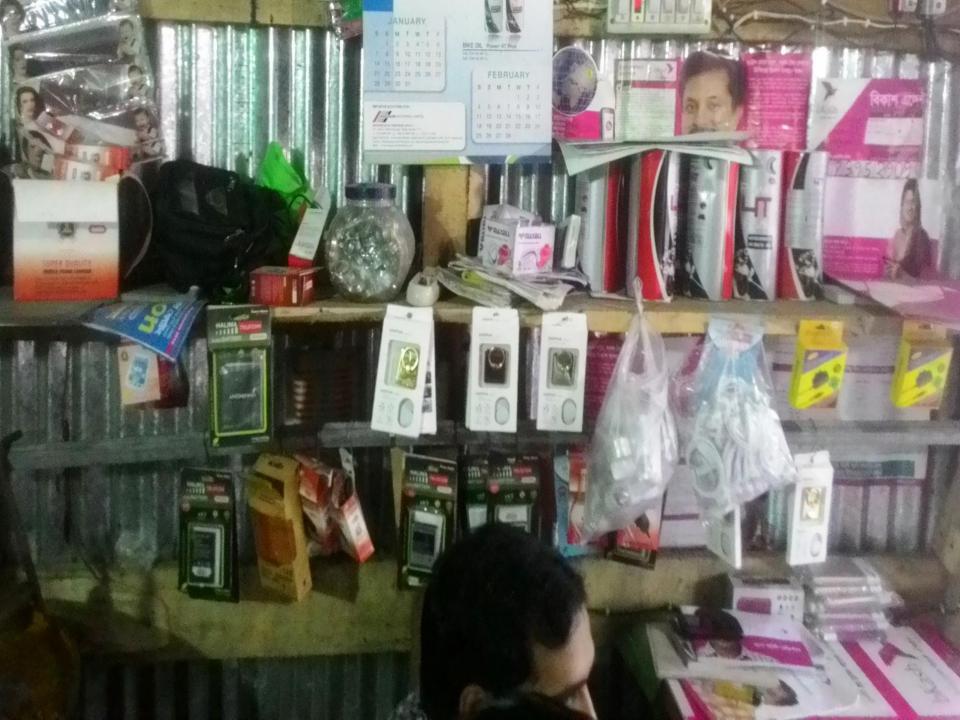

#### PRESENT & PROPOSED INVESTMENT BREAKDOWN

| Particulars                                                                                                                                                                      | Existing Business (BDT)                                                                              | Proposed (BDT) | Total<br>(BDT) |
|----------------------------------------------------------------------------------------------------------------------------------------------------------------------------------|------------------------------------------------------------------------------------------------------|----------------|----------------|
| Investments in different categories:                                                                                                                                             | (1)                                                                                                  | (2)            | (1+2)          |
| Present Stock Items:<br>Mobile telecom items<br>Bkash<br>Flexi load (4 SIM)<br>Mobil<br>Petrol<br>Diesel<br>Gash<br>Machine parts<br>Pump machine<br>Counter Table<br>Decoration | 10,000<br>1,00,000<br>15,000<br>20,000<br>17,000<br>27,000<br>50,000<br>1,50,000<br>25,000<br>15,000 | 429,000        | 4,29,000       |
| Proposed items:                                                                                                                                                                  | 4,29,000                                                                                             | 70,000         | 70,000         |
| Total Capital                                                                                                                                                                    |                                                                                                      |                | 4,99,000       |