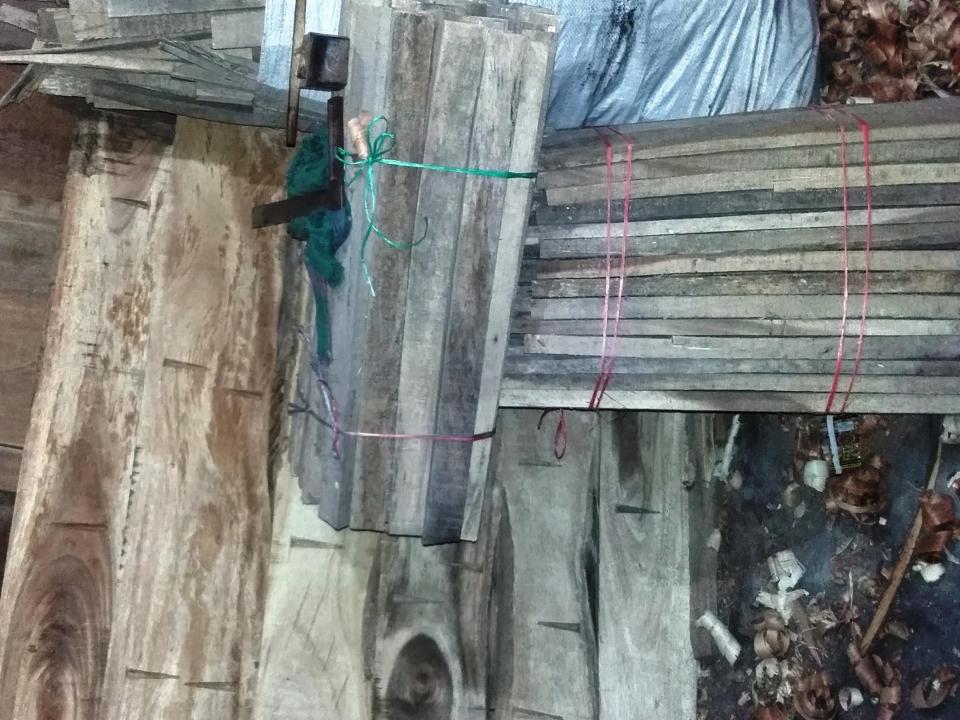

#### PRESENT & PROPOSED INVESTMENT BREAKDOWN

| Particulars                                                                                                             | Existing Business (BDT)                                                       | Proposed (BDT) | Total<br>(BDT) |
|-------------------------------------------------------------------------------------------------------------------------|-------------------------------------------------------------------------------|----------------|----------------|
| Investments in different categories:                                                                                    | (1)                                                                           | (2)            | (1+2)          |
| Present Stock Items: Renti Wood Woods Bed Woods Alna Dressing Table Drill Machine Tools Others Advance of Staff Advance | 2,00,000<br>1,50,000<br>30,000<br>15,000<br>5,000<br>5,000<br>50,000<br>5,000 | 70,000         | 4,68,000       |
| Proposed items:                                                                                                         | 4,68,000                                                                      | 70,000         | 70,000         |
| Total Capital                                                                                                           |                                                                               |                | 5,38,000       |

### PROPOSED INVESTMENT BREAKDOWN

|                      | Proposed items |        |  |
|----------------------|----------------|--------|--|
| Product Name         | Unit           | Amount |  |
| Ratter Machine       |                | 12,000 |  |
| Chaser Machine       |                | 8,000  |  |
| Zit Machine          |                | 20,000 |  |
| Renti Wood           |                | 30,000 |  |
| Total Proposed Stock |                | 70,000 |  |