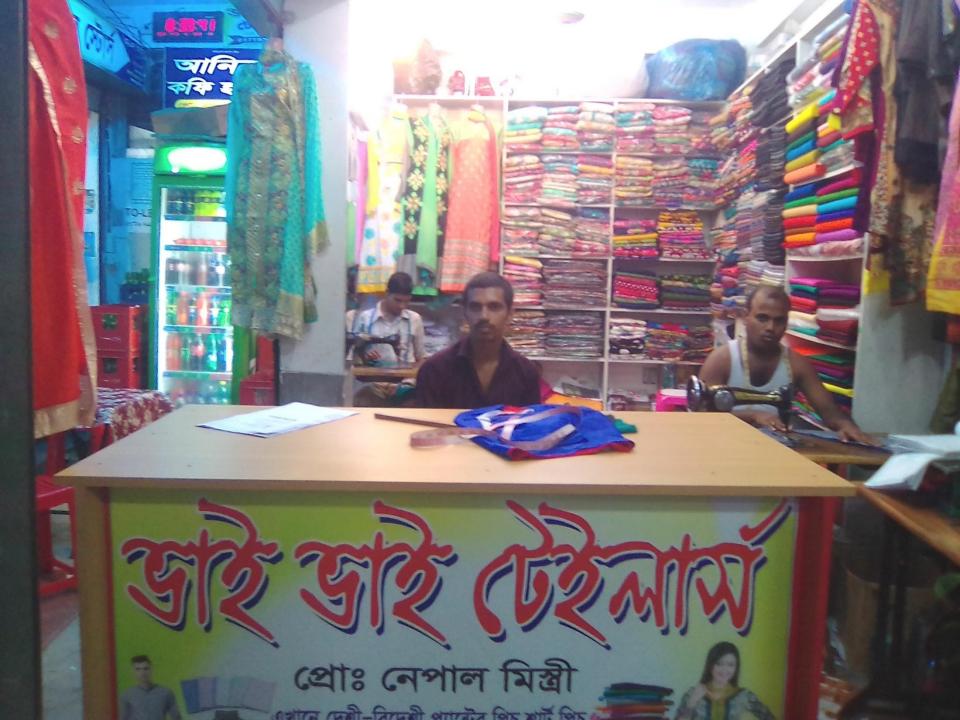

#### PROPOSED BUSINESS Info.

| Business Name                                                              | : | Vai Vai Tailors                                                                                        |
|----------------------------------------------------------------------------|---|--------------------------------------------------------------------------------------------------------|
| Address/ Location                                                          | : | Sador Road Bakergonj                                                                                   |
| Total Investment in BDT                                                    | : | 4,30,000/=                                                                                             |
| Financing                                                                  | : | Self BDT 3,50,000 (from existing business) - 81%<br>Required Investment BDT : 80,000 (as equity) - 19% |
| Present salary/drawings from business (estimates)                          | : | BDT 9,000                                                                                              |
| Proposed Salary                                                            |   | BDT 10,000                                                                                             |
| <ul> <li>Proposed Business % of<br/>present gross profit margin</li> </ul> | : | 20%                                                                                                    |
| ii. Estimated % of proposed gross profit margin                            | : | 20%                                                                                                    |
| iii. Agreed grace period                                                   | : | 2 months                                                                                               |

# Photographs