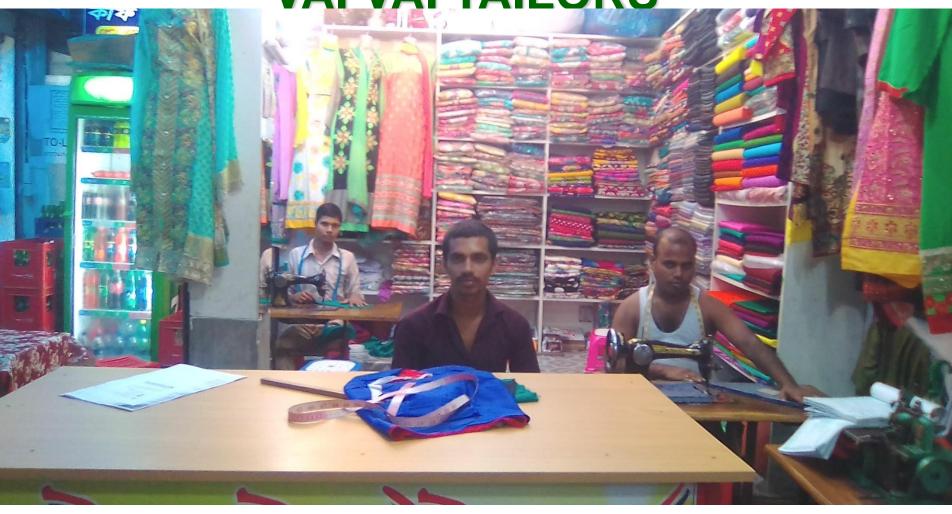

#### A Nobin Udyokta Project

**VAI VAI TAILORS** 



<u>Project by</u>: Nepal Chandra Mistry NU Identified by: Md. Mizanur Rahman Verified By: Md. Moksed Ali



Bakergonj unit
Anchal- 6

#### BRIEF BIO OF THE PROPOSED NOBIN UDYOKTA



| Name                                                                                                                                                     | :                                       | Nepal Chandra Mistry            |  |
|----------------------------------------------------------------------------------------------------------------------------------------------------------|-----------------------------------------|---------------------------------|--|
| Age