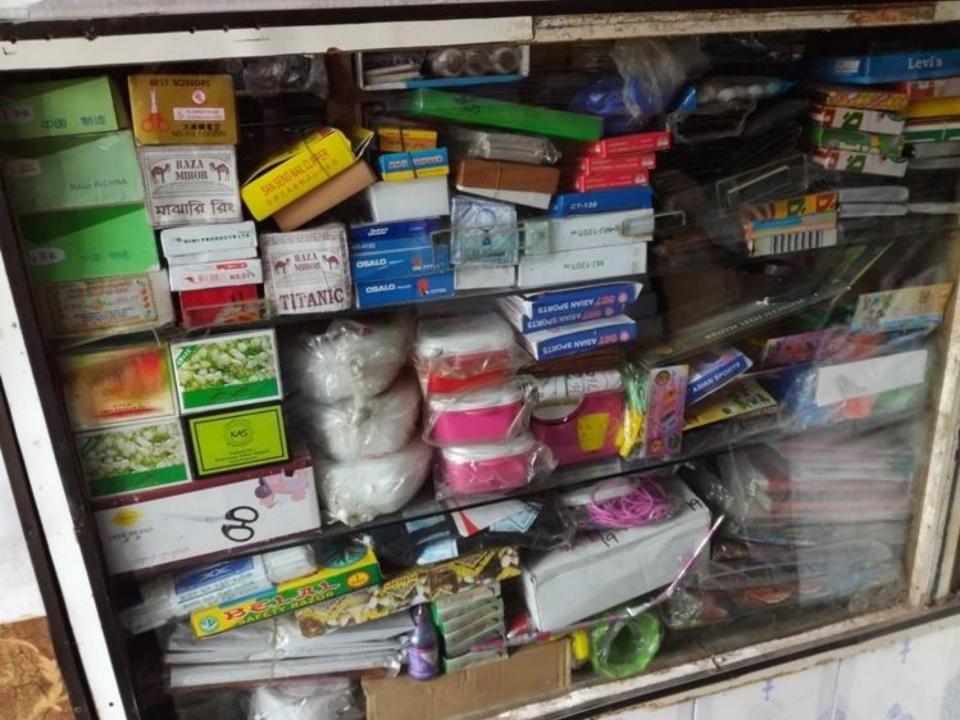

N.B: Details of Present stock (\*) & proposed (\*\*) items have enclosed in next slide.

## PRESENT & PROPOSED INVESTMENT Breakdown

| Present Stock is    | tem      |
|---------------------|----------|
| Product name        | Amount   |
| Stationary          | 150,000  |
| Cosmetic            | 100,000  |
| Sports Item         | 150,000  |
| Fridge              | 30000    |
| Umbrella            | 50,000   |
| Total Present Stock | 4,80,000 |

| Proposed stock it    | em         |
|----------------------|------------|
| Product Name         | Amou<br>nt |
| Cosmetic             | 40,000     |
| Stationary           | 30,000     |
| Bulb, Torch Light    | 10,000     |
| Total Proposed Stock | 80,000     |