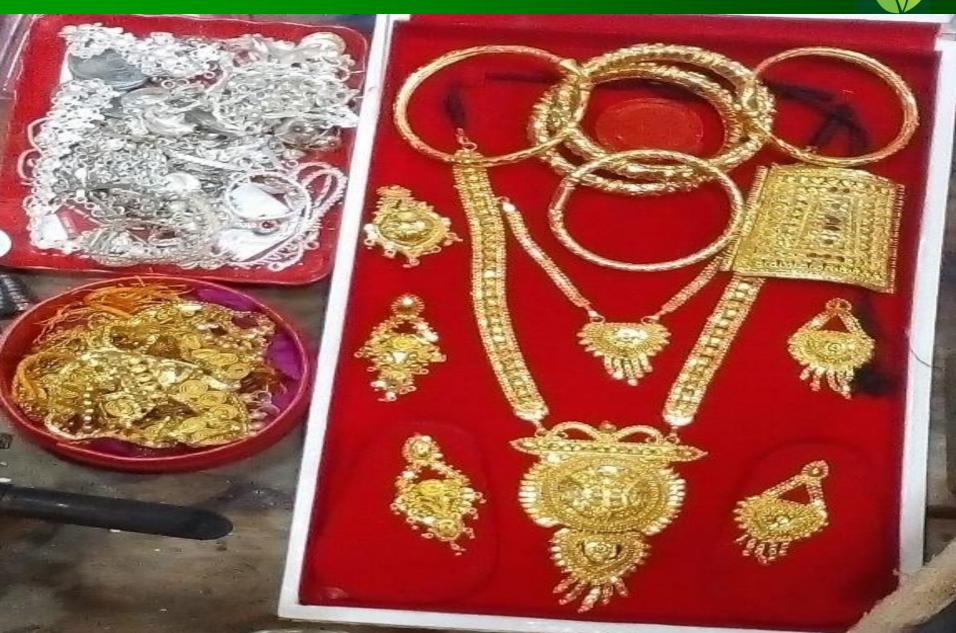

### PRESENT & PROPOSED INVESTMENT Breakdown

| Present Stock item         |          |  |  |
|----------------------------|----------|--|--|
| Product name               | Amount   |  |  |
| Gold                       | 3,08,000 |  |  |
| Silver                     | 75,000   |  |  |
| Dram Machine               | 25,000   |  |  |
| Palis Machine              | 15,000   |  |  |
| Chla Macine                | 10,000   |  |  |
| Hiraposting Machine        | 8,000    |  |  |
| Others Instrument          | 45,000   |  |  |
| <b>Total Present Stock</b> | 4,86,000 |  |  |

| Proposed stock item         |        |  |
|-----------------------------|--------|--|
| Product Name Amount         |        |  |
| Gold & Silver               | 80,000 |  |
| Total Proposed Stock 80,000 |        |  |

# Photographs