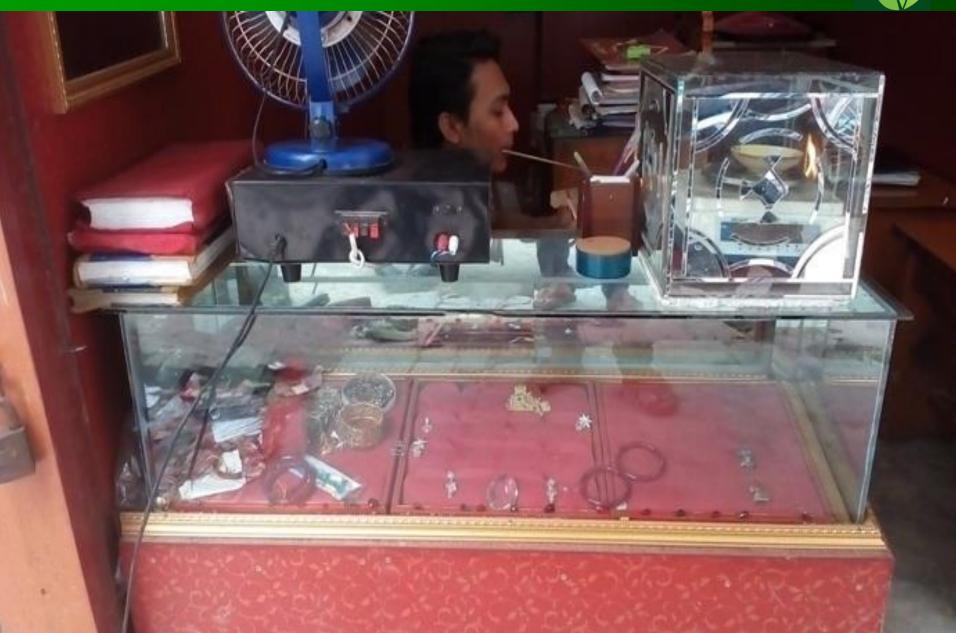

| 80,000          | 0               |
| 2.3 | Investment Pay Back (Including Ownership Tr. Fee) | 48,000          | 48,000          |
|     | Total Cash Outflow                                | 1,28,000        | 48,000          |
| 3.0 | Net Cash Surplus                                  | 3,25,192        | 7,22,384        |

### **SWOT Analysis**



# STRENGTH

- Business Experience and Skill
- Maintain Daily accounts
- 10 hours shop open
- No loan against business
- Located beside Road

# WEAKNESS

- Lack of investment
- Credit Sale

## **O**PPORTUNITIES

- Expansion of Business
- Increasing the number of Customer
- Have chance to grab new customer

#### THREATS

- Fire.
- Theft.
- Political Instability may reduce the sale.

# Photographs

































#### গণপ্রজাতন্ত্রী বাংলাদেশ সরকার Government of the People's Republic of Bangladesh NATIONAL ID CARD / জাতীয় পরিচয় পত্র



নাম: মোঃ রাজু তালুকদার

Name: Md. Raju Talukder

পিতা: মৃত আলতাফ হোসেন তালুকদার

মাতা: রেহানা বেগম

Date of Birth: 10 Dec 1988

ID NO: 0610367684741

এই কার্ডটি গণপ্রজাতন্ত্রী বাংলাদেশ সরকারের সম্পত্তি। কার্ডটি ব্যবহারকারী ব্যতীত অন্য কোথাও পাওয়া গেলে নিকটস্থ পোষ্ট অফিসে জমা দেয়ার জন্য অনুরোধ করা হলো। ঠিকানা: বাসা/হোল্ডিং: তালুকদার বাড়ি, গ্রাম/রাস্তা: পাংশা, পাংশা, ডাকঘর: পূর্ব পাংশা - ৮২১৩, বাবুগঞ্জ, বরিশাল



প্রদানকারী কর্তৃপক্ষের স্বাক্ষর প্রদানের তারিখ: ১৪/০৭/২০০৮



#### গণপ্রজাতন্ত্রী বাংলাদেশ সরকার Government of the People's Republic of Bangladesh NATIONAL ID CARD / জাতীয় পরিচয় পত্র



নাম: রেহানা বেগম

Name: Rahana Begum

স্বামী: মৃত আলতাফ হোসে