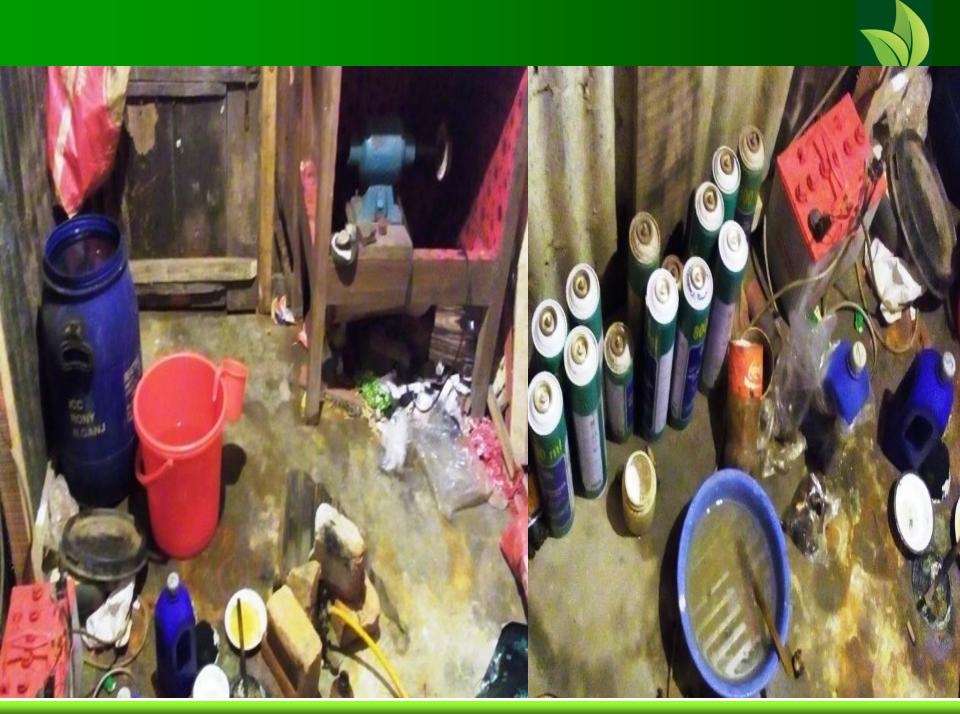

| 80,000          | 0               |
| 2.3 | Investment Pay Back (Including Ownership Tr. Fee) | 48,000          | 48,000          |
|     | Total Cash Outflow                                | 1,28,000        | 48,000          |
| 3.0 | Net Cash Surplus                                  | 3,25,192        | 7,22,384        |

### **SWOT Analysis**



# STRENGTH

- Business Experience and Skill
- Maintain Daily accounts
- 10 hours shop open
- No loan against business
- Located beside Road

# WEAKNESS

- Lack of investment
- Credit Sale

## **O**PPORTUNITIES

- Expansion of Business
- Increasing the number of Customer
- Have chance to grab new customer

#### THREATS

- Fire.
- Theft.
- Political Instability may reduce the sale.

# Photographs

































#### গণপ্রজাতন্ত্রী বাংলাদেশ সরকার Government of the People's Republic of Bangladesh NATIONAL ID CARD / জাতীয় পরিচয় পত্র



নাম: মোঃ রাজু তালুকদার

Name: Md. Raju Talukder

পিতা: মৃত আলতাফ হোসেন তালুকদার

মাতা: রেহানা বেগম

Date of Birth: 10 Dec 1988

ID NO: 0610367684741

এই কার্ডটি গণপ্রজাতন্ত্রী বাংলাদেশ সরকারের সম্পত্তি। কার্ডটি ব্যবহারকারী ব্যতীত অন্য কোথাও পাওয়া গেলে নিকটস্থ পোষ্ট অফিসে জমা দেয়ার জন্য অনুরোধ করা হলো। ঠিকানা: বাসা/হোল্ডিং: তালুকদার বাড়ি, গ্রাম/রাস্তা: পাংশা, পাংশা, ডাকঘর: পূর্ব পাংশা - ৮২১৩, বাবুগঞ্জ, বরিশাল



প্রদানকারী কর্তৃপক্ষের স্বাক্ষর প্রদানের তারিখ: ১৪/০৭/২০০৮



#### গণপ্রজাতন্ত্রী বাংলাদেশ সরকার Government of the People's Republic of Bangladesh NATIONAL ID CARD / জাতীয় পরিচয় পত্র



নাম: রেহানা বেগম

Name: Rahana Begum

স্বামী: মৃত আলতাফ