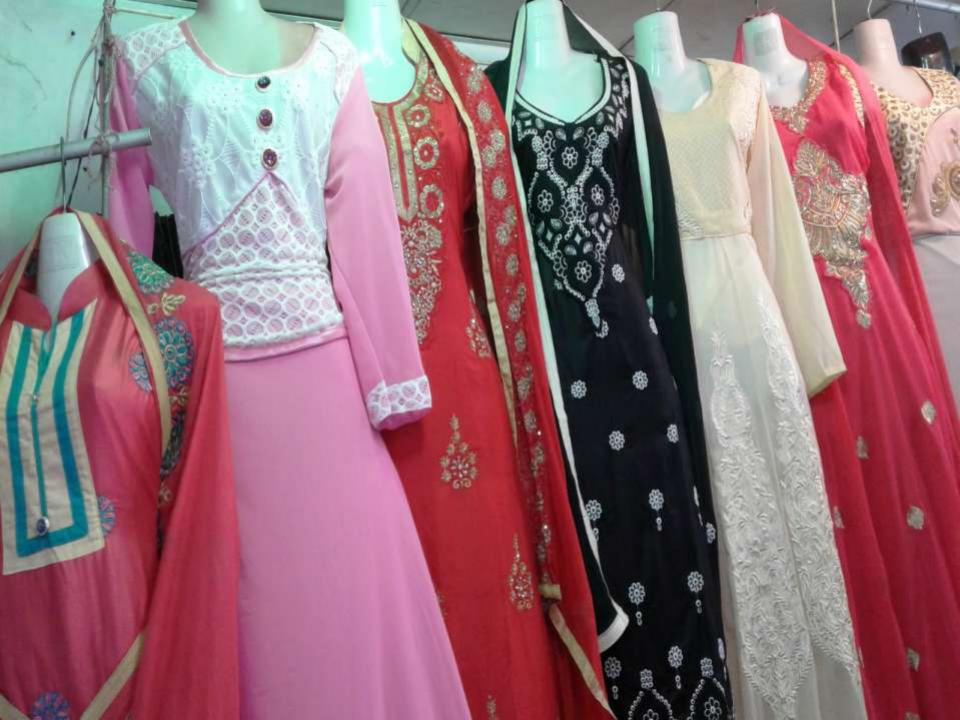

#### PROPOSED NOBIN UDYOKTA BUSINESS INFO

| Business Name                                                                     | : | Fashion Point.                                                                                      |
|-----------------------------------------------------------------------------------|---|-----------------------------------------------------------------------------------------------------|
| Address/ Location                                                                 | : | Madhobpur Bazar, Madhobpur,Hobigong                                                                 |
| Total Investment in BDT                                                           | : | 8,10,000                                                                                            |
| Financing                                                                         | : | Self BDT-7,40,000/- (from existing business) 91%<br>Required Investment BDT- 70,000/-(as equity) 9% |
| Present salary/drawings from business (estimates)                                 | : | 7,000                                                                                               |
| Proposed Salary                                                                   |   | 8,000                                                                                               |
| Proposed Business (i)% of present gross profit margin (ii) Estimated %of proposed | : | 30%<br>30%                                                                                          |
| gross profit margin (iii) Agreed grace period                                     |   | 02 months                                                                                           |

#### PRESENT & PROPOSED INVESTMENT BREAKDOWN

| Present Stock it    | ems      |
|---------------------|----------|
| Product name        | Amount   |
| Three pieces        | 20,000   |
| T-shirt             | 15,,000  |
| Polo shirt          | 20,000   |
| Jeans pant          | 30,000   |
| Shirt               | 15,000   |
| Gabardine pant      | 30,000   |
| Sharee              | 30,000   |
| Total Present Stock | 1,60,000 |

| Proposed ite   | ems    |
|----------------|--------|
| Product Name   | Amount |
| Three pieces   | 10,000 |
| Jeans pant     | 10,000 |
| Gabardine pant | 15,000 |
| Sharee         | 20,000 |
| Baby Cloth     | 15,000 |
| Total Proposed | 70,000 |