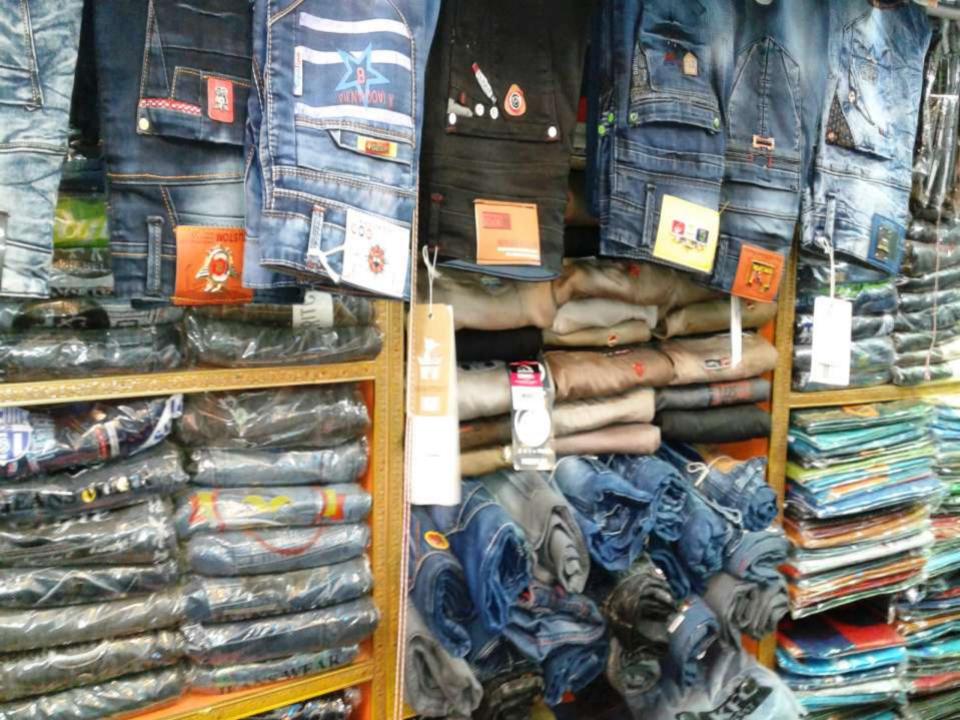

#### PRESENT & PROPOSED INVESTMENT BREAKDOWN

| Present Stock it    | ems      |
|---------------------|----------|
| Product name        | Amount   |
| Three pieces        | 20,000   |
| T-shirt             | 15,,000  |
| Polo shirt          | 20,000   |
| Jeans pant          | 30,000   |
| Shirt               | 15,000   |
| Gabardine pant      | 30,000   |
| Sharee              | 30,000   |
| Total Present Stock | 1,60,000 |

| Proposed ite   | ems    |
|----------------|--------|
| Product Name   | Amount |
| Three pieces   | 10,000 |
| Jeans pant     | 10,000 |
| Gabardine pant | 15,000 |
| Sharee         | 20,000 |
| Baby Cloth     | 15,000 |
| Total Proposed | 70,000 |