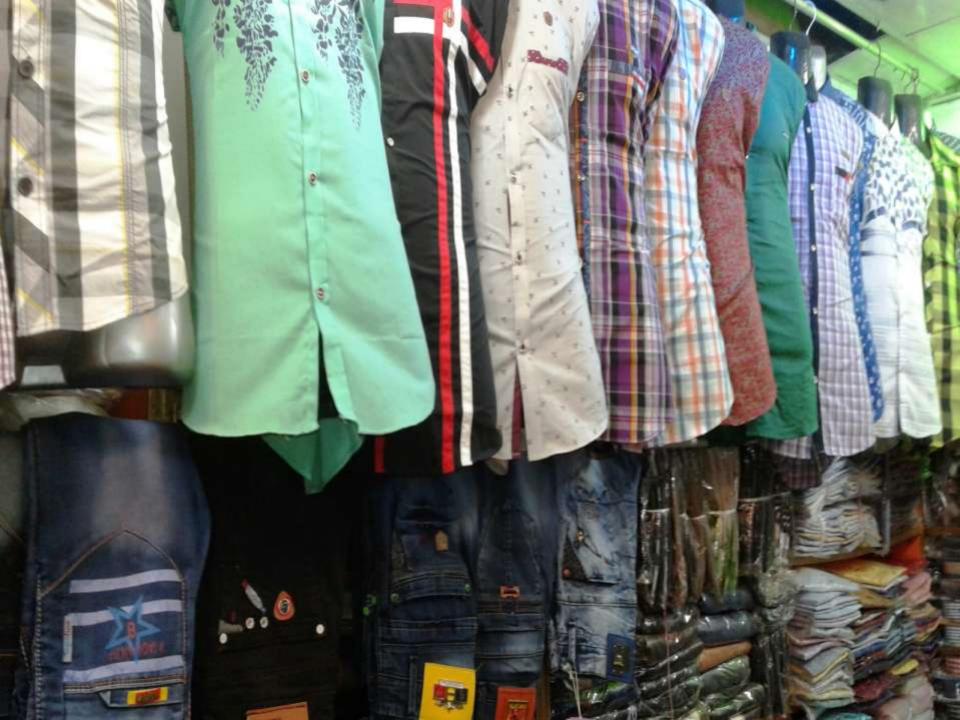

#### PRESENT & PROPOSED INVESTMENT BREAKDOWN

| Present Stock it    | ems      |
|---------------------|----------|
| Product name        | Amount   |
| Three pieces        | 20,000   |
| T-shirt             | 15,,000  |
| Polo shirt          | 20,000   |
| Jeans pant          | 30,000   |
| Shirt               | 15,000   |
| Gabardine pant      | 30,000   |
| Sharee              | 30,000   |
| Total Present Stock | 1,60,000 |

| Proposed ite   | ems    |
|----------------|--------|
| Product Name   | Amount |
| Three pieces   | 10,000 |
| Jeans pant     | 10,000 |
| Gabardine pant | 15,000 |
| Sharee         | 20,000 |
| Baby Cloth     | 15,000 |
| Total Proposed | 70,000 |