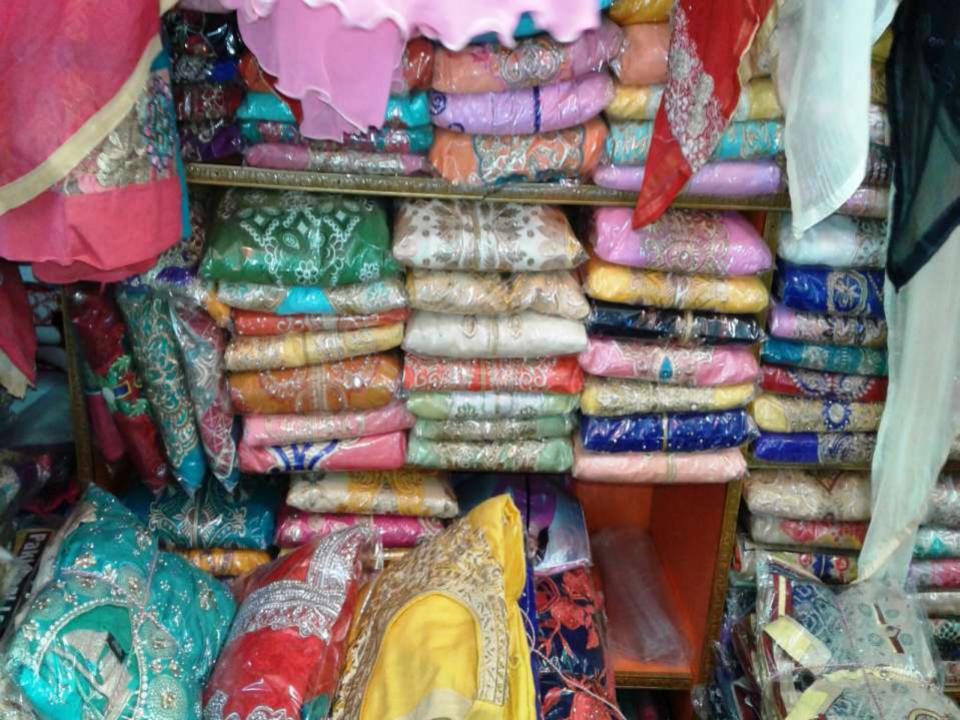

#### PRESENT & PROPOSED INVESTMENT BREAKDOWN

| Present Stock it    | ems      |
|---------------------|----------|
| Product name        | Amount   |
| Three pieces        | 20,000   |
| T-shirt             | 15,,000  |
| Polo shirt          | 20,000   |
| Jeans pant          | 30,000   |
| Shirt               | 15,000   |
| Gabardine pant      | 30,000   |
| Sharee              | 30,000   |
| Total Present Stock | 1,60,000 |

| Proposed ite   | ems    |
|----------------|--------|
| Product Name   | Amount |
| Three pieces   | 10,000 |
| Jeans pant     | 10,000 |
| Gabardine pant | 15,000 |
| Sharee         | 20,000 |
| Baby Cloth     | 15,000 |
| Total Proposed | 70,000 |