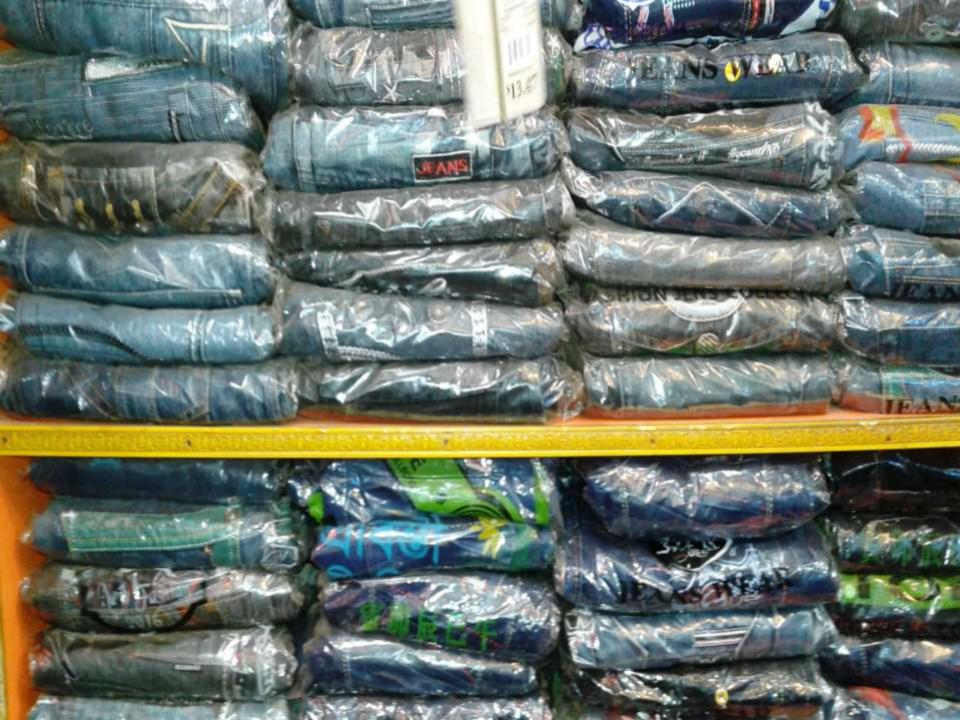

#### PRESENT & PROPOSED INVESTMENT BREAKDOWN

| Present Stock it    | ems      |
|---------------------|----------|
| Product name        | Amount   |
| Three pieces        | 20,000   |
| T-shirt             | 15,,000  |
| Polo shirt          | 20,000   |
| Jeans pant          | 30,000   |
| Shirt               | 15,000   |
| Gabardine pant      | 30,000   |
| Sharee              | 30,000   |
| Total Present Stock | 1,60,000 |

| Proposed ite   | ems    |
|----------------|--------|
| Product Name   | Amount |
| Three pieces   | 10,000 |
| Jeans pant     | 10,000 |
| Gabardine pant | 15,000 |
| Sharee         | 20,000 |
| Baby Cloth     | 15,000 |
| Total Proposed | 70,000 |