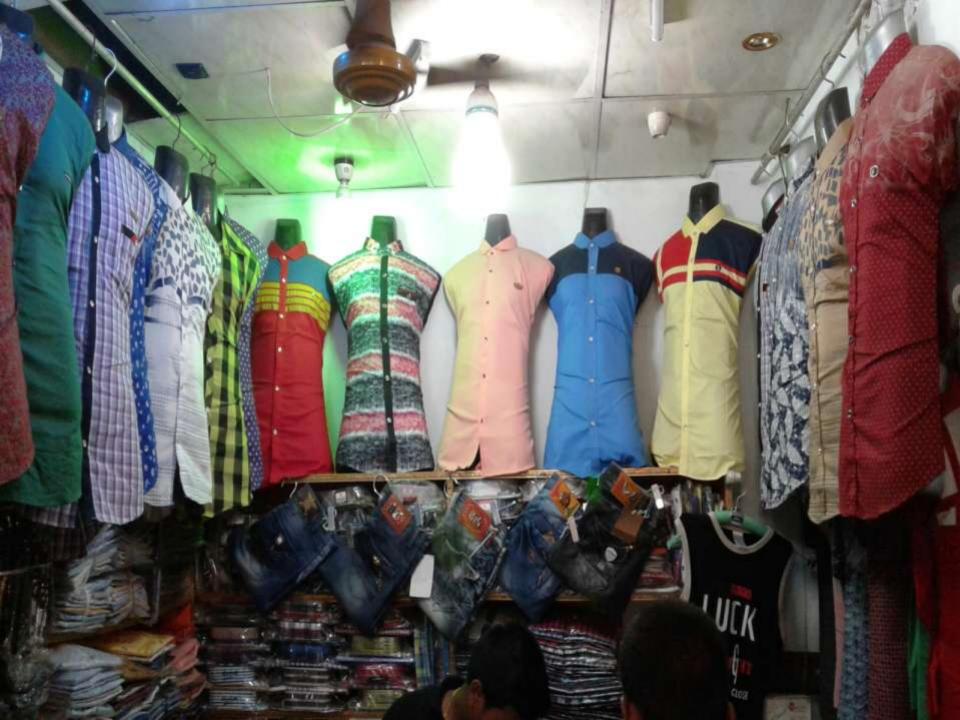

#### PROPOSED NOBIN UDYOKTA BUSINESS INFO

| Business Name                                                                     | : | Fashion Point.                                                                                      |
|-----------------------------------------------------------------------------------|---|-----------------------------------------------------------------------------------------------------|
| Address/ Location                                                                 | : | Madhobpur Bazar, Madhobpur,Hobigong                                                                 |
| Total Investment in BDT                                                           | : | 8,10,000                                                                                            |
| Financing                                                                         | : | Self BDT-7,40,000/- (from existing business) 91%<br>Required Investment BDT- 70,000/-(as equity) 9% |
| Present salary/drawings from business (estimates)                                 | : | 7,000                                                                                               |
| Proposed Salary                                                                   |   | 8,000                                                                                               |
| Proposed Business (i)% of present gross profit margin (ii) Estimated %of proposed | : | 30%<br>30%                                                                                          |
| gross profit margin (iii) Agreed grace period                                     |   | 02 months                                                                                           |

#### PRESENT & PROPOSED INVESTMENT BREAKDOWN

| Present Stock it    | ems      |
|---------------------|----------|
| Product name        | Amount   |
| Three pieces        | 20,000   |
| T-shirt             | 15,,000  |
| Polo shirt          | 20,000   |
| Jeans pant          | 30,000   |
| Shirt               | 15,000   |
| Gabardine pant      | 30,000   |
| Sharee              | 30,000   |
| Total Present Stock | 1,60,000 |

| Proposed ite   | ems    |
|----------------|--------|
| Product Name   | Amount |
| Three pieces   | 10,000 |
| Jeans pant     | 10,000 |
| Gabardine pant | 15,000 |
| Sharee         | 20,000 |
| Baby Cloth     | 15,000 |
| Total Proposed | 70,000 |