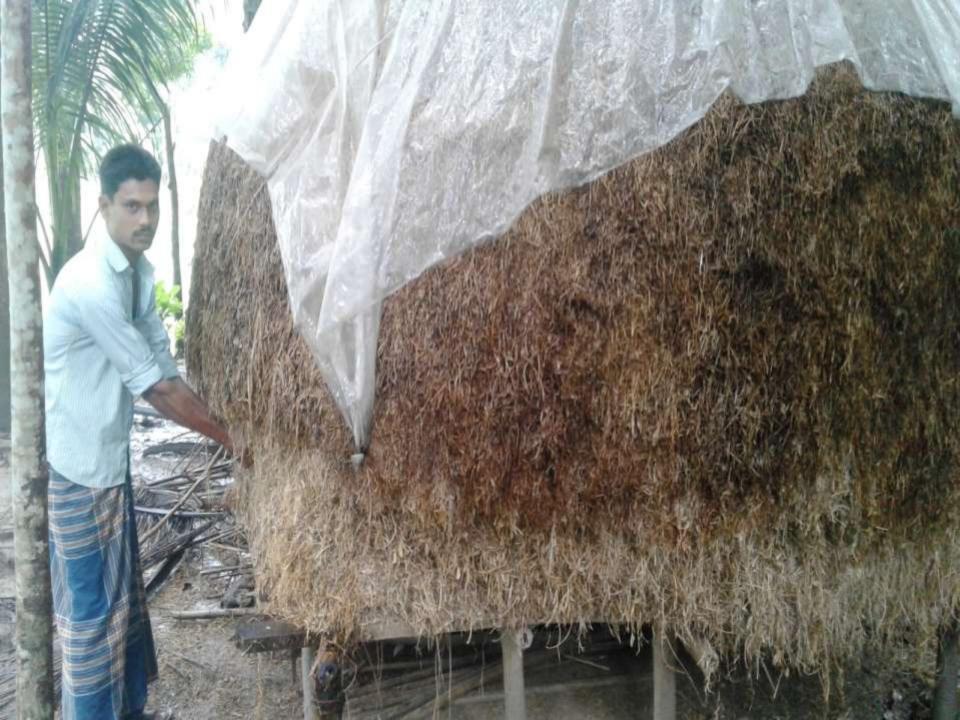

## PROPOSED NOBIN UDYOKTA BUSINESS INFO

| Business Name                                                              | : | Tamijul-Mariya Dairy Khamar                                                                   |
|----------------------------------------------------------------------------|---|-----------------------------------------------------------------------------------------------|
| Address/ Location                                                          | : | Dolai, Sorupai, Nobogram, Manikgonj.                                                          |
| Total Investment in BDT                                                    | : | 3,05,000/=                                                                                    |
| Financing                                                                  | : | Self BDT 2,25,000/=from existing business)74% Required Investment BDT 80,000/-(as equity) 26% |
| Present salary/drawings from business (estimates)                          | : | BDT 6,000                                                                                     |
| Proposed Salary                                                            |   | BDT 6,000                                                                                     |
| Proposed Business  (i) % of present gross  profit margin                   | : | 70%                                                                                           |
| (ii) Estimated % of proposed gross profit margin (iii) Agreed grace period | : | 70%                                                                                           |
| (iii) / igi ood gidoo poilod                                               |   | 02 months                                                                                     |

#### PRESENT & PROPOSED INVESTMENT BREAKDOWN

| Present It                 | ems        |
|----------------------------|------------|
| Product name with quantity | Amount     |
| Sindhi Cow-1               | 60,000     |
| Australian Ox -1           | 1,00,000   |
| Australian Cross Ox-1      | 60,000     |
| Food                       | 5,000      |
| Total                      | 2,25,000/= |

| Proposed It                | tems     |
|----------------------------|----------|
| Product Name with quantity | Amount   |
| Sindhi Cow-1               | 80,000   |
| Total                      | 80,000/= |