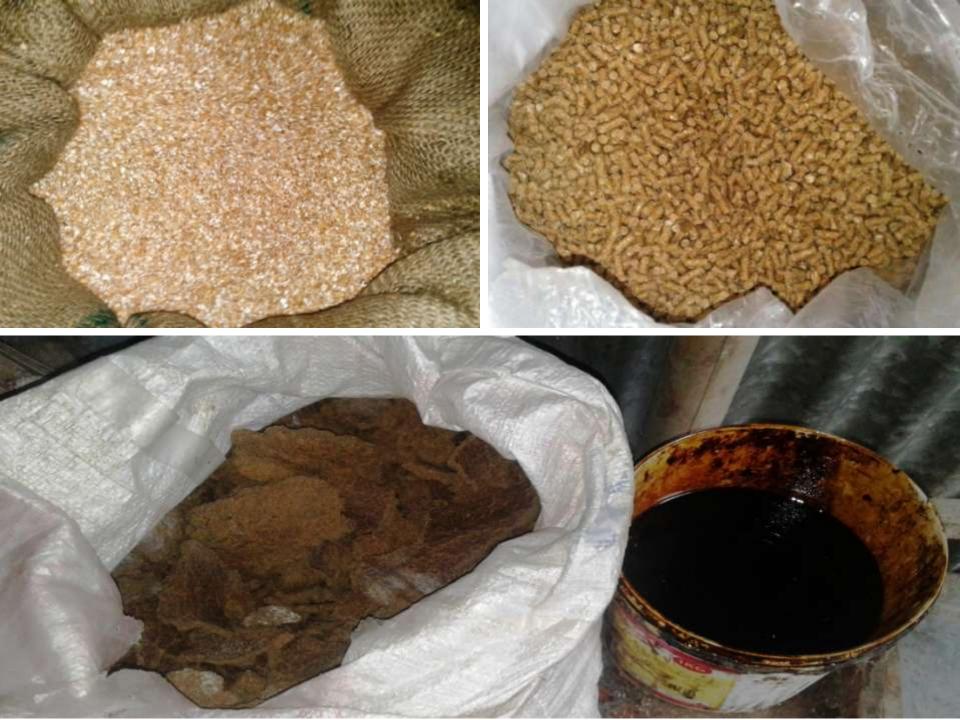

### INFO ON EXISTING BUSINESS OPERATIONS

| Danking laws                  |       | Existing Business (BDT) |          |  |  |
|-------------------------------|-------|-------------------------|----------|--|--|
| Particulars                   | Daily | Monthly                 | Yearly   |  |  |
| Sales                         | 450   | 13,500                  | 1,62,000 |  |  |
| Less: Cost of Food            | 135   | 4,050                   | 48,600   |  |  |
| Profit (70%) [A]              | 315   | 9,450                   | 1,13,400 |  |  |
| Less: Operating Costs         |       |                         |          |  |  |
| Electricity bill              |       | 50                      | 600      |  |  |
| Shop Rent                     |       | -                       | -        |  |  |
| Transport                     |       | 100                     | 1200     |  |  |
| Mobile bill                   |       | 100                     | 1200     |  |  |
| Present salary/Drawings- self |       | 6,000                   | 72,000   |  |  |
| Present salary employee -     |       | -                       | -        |  |  |
| Others( Chada, SMS, TL)       |       | 150                     | 1,800    |  |  |
| Non Cash Item:                |       |                         |          |  |  |
| Depreciation Expense          |       | -                       | -        |  |  |
| Total Operating Cost (D)      |       | 6,350                   | 76,800   |  |  |
| Net Profit (C-D):             |       | 3,100                   | 36,600   |  |  |

#### FINANCIAL PROJECTION OF NU BUSINESS PLAN

|                               |       | Year 1 (BDT) |          |       | Year 2 (BDT) |          |  |
|-------------------------------|-------|--------------|----------|-------|--------------|----------|--|
| Particulars                   | Daily | Monthly      | Yearly   | Daily | Monthly      | Yearly   |  |
| Sales                         | 800   | 24,000       | 2,80,000 | 1,000 | 30,000       | 3,60,000 |  |
| Less: Cost of Food            | 240   | 7,200        | 86,400   | 300   | 9,000        | 1,08,000 |  |
| Profit (70%) [A]              | 560   | 16,800       | 2,01,600 | 700   | 21,000       | 2,52,000 |  |
| Less: Operating Costs         |       |              |          |       |              |          |  |
| Electricity bill              |       | -            | -        |       | -            | -        |  |
| Transport                     |       | 100          | 1,200    |       | 150          | 1,800    |  |
| Mobile Bill                   |       | 200          | 2,400    |       | 300          | 3,600    |  |
| Present salary/Drawings- self |       | 6,000        | 72,000   |       | 6,500        | 78,000   |  |
| Present salary employee       |       | -            | -        |       | -            | -        |  |
| Others (Chada, SMS, TL)       |       | 220          | 2,640    |       | 250          | 3,000    |  |
| Non Cash Item:                |       |              |          |       |              |          |  |
| Depreciation Expenses(        |       | -            | -        |       | -            | -        |  |
| Total Operating Cost (E)      |       | 6,520        | 78,240   |       | 7,200        | 86,400   |  |
| Net Profit                    |       | 10,280       | 1,23,360 |       | 13,800       | 1,65,600 |  |
| Gt payback                    |       |              | 48,000   |       |              | 48,000   |  |
| Retained Income:              |       | 75,360       |          |       | 1,17,600     |          |  |