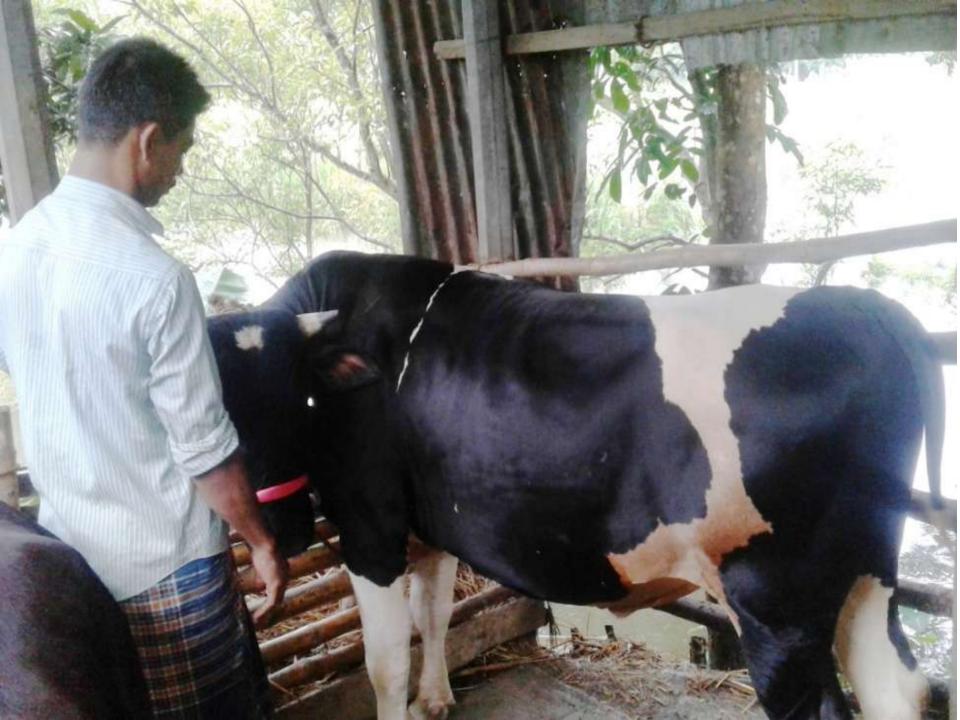

#### PRESENT & PROPOSED INVESTMENT BREAKDOWN

| Present It                 | ems        |
|----------------------------|------------|
| Product name with quantity | Amount     |
| Sindhi Cow-1               | 60,000     |
| Australian Ox -1           | 1,00,000   |
| Australian Cross Ox-1      | 60,000     |
| Food                       | 5,000      |
| Total                      | 2,25,000/= |

| Proposed It                | tems     |
|----------------------------|----------|
| Product Name with quantity | Amount   |
| Sindhi Cow-1               | 80,000   |
| Total                      | 80,000/= |