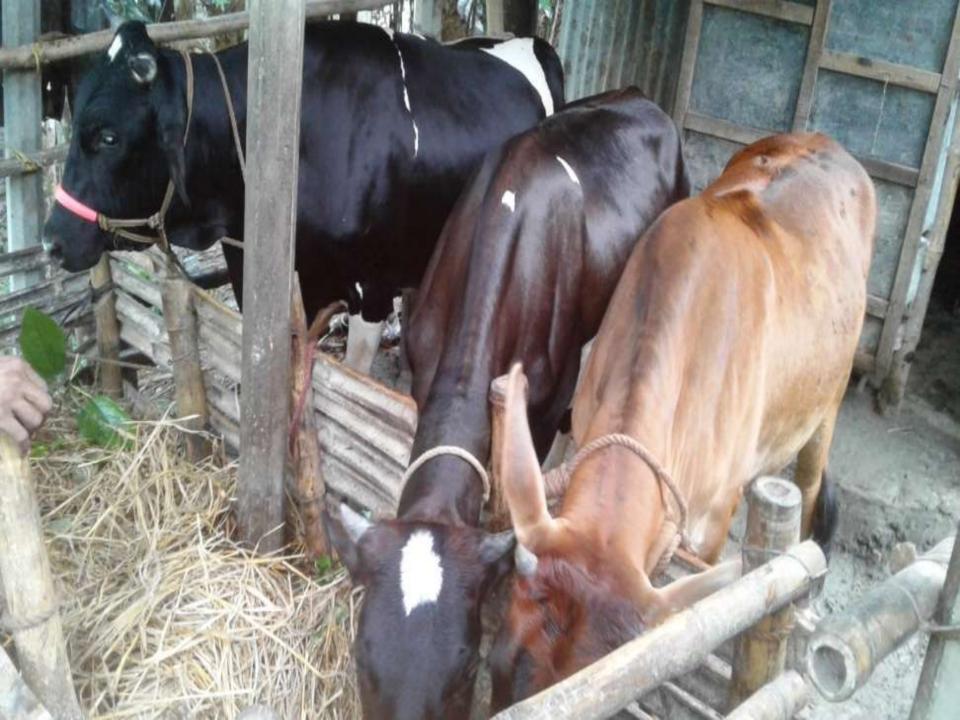

## PROPOSED NOBIN UDYOKTA BUSINESS INFO

| Business Name                                                              | : | Tamijul-Mariya Dairy Khamar                                                                   |
|----------------------------------------------------------------------------|---|-----------------------------------------------------------------------------------------------|
| Address/ Location                                                          | : | Dolai, Sorupai, Nobogram, Manikgonj.                                                          |
| Total Investment in BDT                                                    | : | 3,05,000/=                                                                                    |
| Financing                                                                  | : | Self BDT 2,25,000/=from existing business)74% Required Investment BDT 80,000/-(as equity) 26% |
| Present salary/drawings from business (estimates)                          | : | BDT 6,000                                                                                     |
| Proposed Salary                                                            |   | BDT 6,000                                                                                     |
| Proposed Business  (i) % of present gross  profit margin                   | : | 70%                                                                                           |
| (ii) Estimated % of proposed gross profit margin (iii) Agreed grace period | : | 70%                                                                                           |
| (iii) / igi ood gidoo poilod                                               |   | 02 months                                                                                     |

#### PRESENT & PROPOSED INVESTMENT BREAKDOWN

| Present It                 | ems        |
|----------------------------|------------|
| Product name with quantity | Amount     |
| Sindhi Cow-1               | 60,000     |
| Australian Ox -1           | 1,00,000   |
| Australian Cross Ox-1      | 60,000     |
| Food                       | 5,000      |
| Total                      | 2,25,000/= |

| Proposed It                | tems     |
|----------------------------|----------|
| Product Name with quantity | Amount   |
| Sindhi Cow-1               | 80,000   |
| Total                      | 80,000/= |