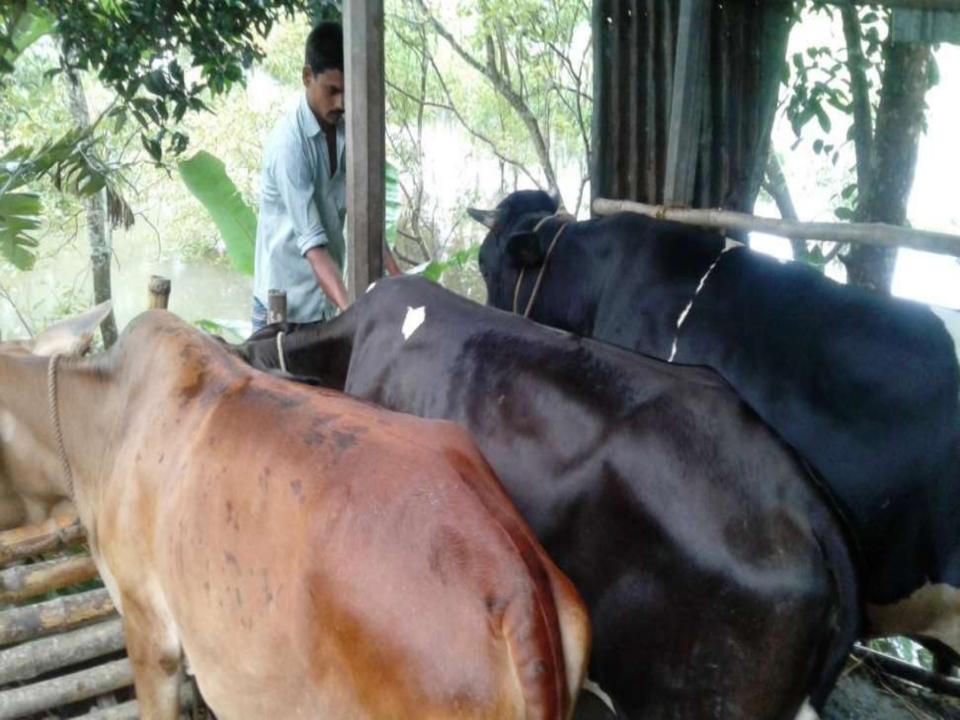

## PROPOSED NOBIN UDYOKTA BUSINESS INFO

| Business Name                                                              | : | Tamijul-Mariya Dairy Khamar                                                                   |
|----------------------------------------------------------------------------|---|-----------------------------------------------------------------------------------------------|
| Address/ Location                                                          | : | Dolai, Sorupai, Nobogram, Manikgonj.                                                          |
| Total Investment in BDT                                                    | : | 3,05,000/=                                                                                    |
| Financing                                                                  | : | Self BDT 2,25,000/=from existing business)74% Required Investment BDT 80,000/-(as equity) 26% |
| Present salary/drawings from business (estimates)                          | : | BDT 6,000                                                                                     |
| Proposed Salary                                                            |   | BDT 6,000                                                                                     |
| Proposed Business  (i) % of present gross  profit margin                   | : | 70%                                                                                           |
| (ii) Estimated % of proposed gross profit margin (iii) Agreed grace period | : | 70%                                                                                           |
| (iii) / igi ood gidoo poilod                                               |   | 02 months                                                                                     |

#### PRESENT & PROPOSED INVESTMENT BREAKDOWN

| Present It                 | ems        |
|----------------------------|------------|
| Product name with quantity | Amount     |
| Sindhi Cow-1               | 60,000     |
| Australian Ox -1           | 1,00,000   |
| Australian Cross Ox-1      | 60,000     |
| Food                       | 5,000      |
| Total                      | 2,25,000/= |

| Proposed It                | tems     |
|----------------------------|----------|
| Product Name with quantity | Amount   |
| Sindhi Cow-1               | 80,000   |
| Total                      | 80,000/= |