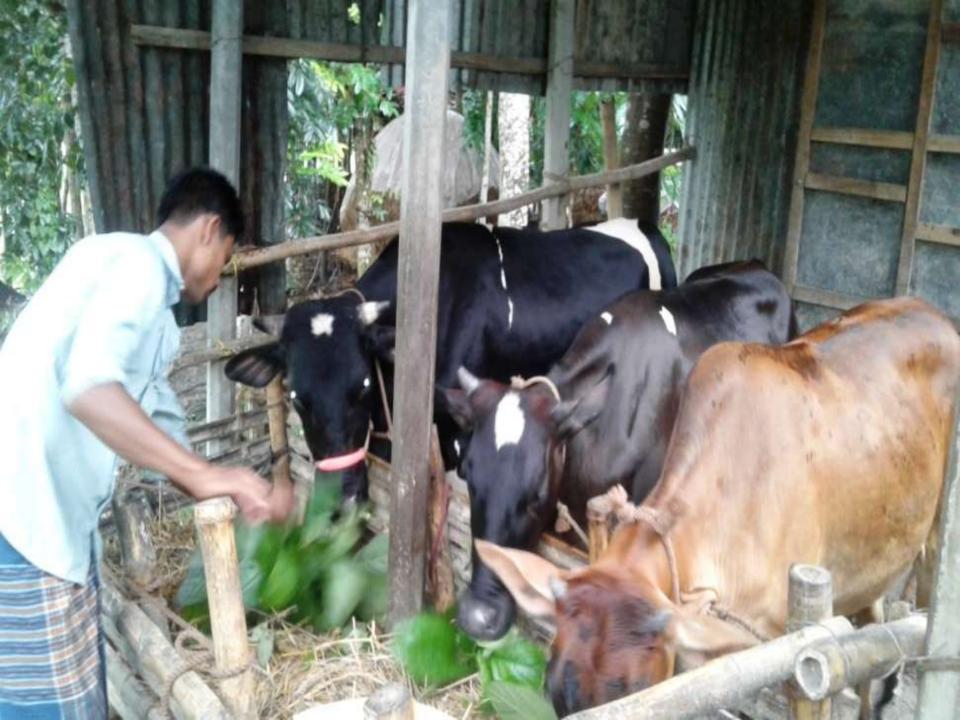

## PROPOSED NOBIN UDYOKTA BUSINESS INFO

| Business Name                                                              | : | Tamijul-Mariya Dairy Khamar                                                                   |
|----------------------------------------------------------------------------|---|-----------------------------------------------------------------------------------------------|
| Address/ Location                                                          | : | Dolai, Sorupai, Nobogram, Manikgonj.                                                          |
| Total Investment in BDT                                                    | : | 3,05,000/=                                                                                    |
| Financing                                                                  | : | Self BDT 2,25,000/=from existing business)74% Required Investment BDT 80,000/-(as equity) 26% |
| Present salary/drawings from business (estimates)                          | : | BDT 6,000                                                                                     |
| Proposed Salary                                                            |   | BDT 6,000                                                                                     |
| Proposed Business  (i) % of present gross  profit margin                   | : | 70%                                                                                           |
| (ii) Estimated % of proposed gross profit margin (iii) Agreed grace period | : | 70%                                                                                           |
| (iii) / igi ood gidoo poilod                                               |   | 02 months                                                                                     |

#### PRESENT & PROPOSED INVESTMENT BREAKDOWN

| Present It                 | ems        |
|----------------------------|------------|
| Product name with quantity | Amount     |
| Sindhi Cow-1               | 60,000     |
| Australian Ox -1           | 1,00,000   |
| Australian Cross Ox-1      | 60,000     |
| Food                       | 5,000      |
| Total                      | 2,25,000/= |

| Proposed It                | tems     |
|----------------------------|----------|
| Product Name with quantity | Amount   |
| Sindhi Cow-1               | 80,000   |
| Total                      | 80,000/= |